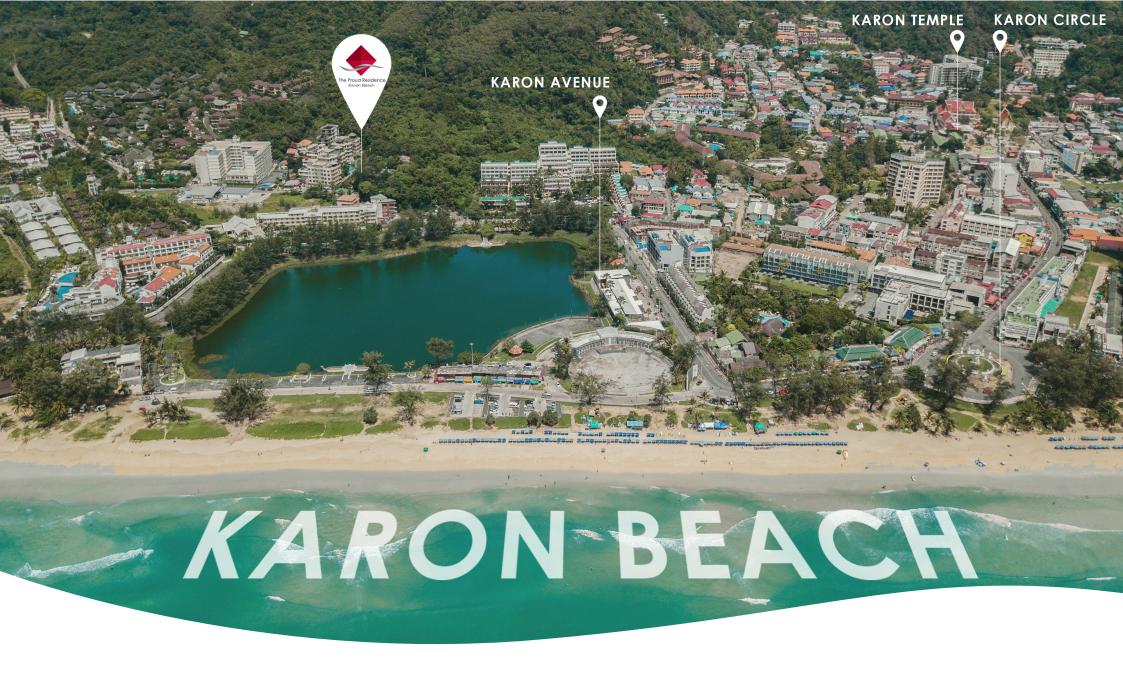

Karon is located on the west coast of Thailand's Phuket Island and is home to Phuket's second largest white sanded beach stretching over three kilometers in length. To the southeast the towering white marble big Buddha offering further spectacular views. Renowned for its sophisticated character, charm and peaceful local atmosphere.

This Tropical Paradise is also host to Karon famous and exotic gourmet foods, and restaurants, playing hot and cold tricks with your imagination and satisfying the taste buds Both the beach front road and patak road that runs parallel to the beach in karon are both teaming with vibrancy and life. Not only does it offer a wide variety and abundance of pubs restaurants and live music. Karon also offers a feeling of absolute serenity.

Defined not just by its beaches culture and tropical elegance. Its local traditional Buddhist Temple situated at wat suwan khiikhet accommodates karon night market, lush in fresh fruits, local dishes and great shopping. Your days will be enriched with nature fun culture and stunning panoramic views of the island.