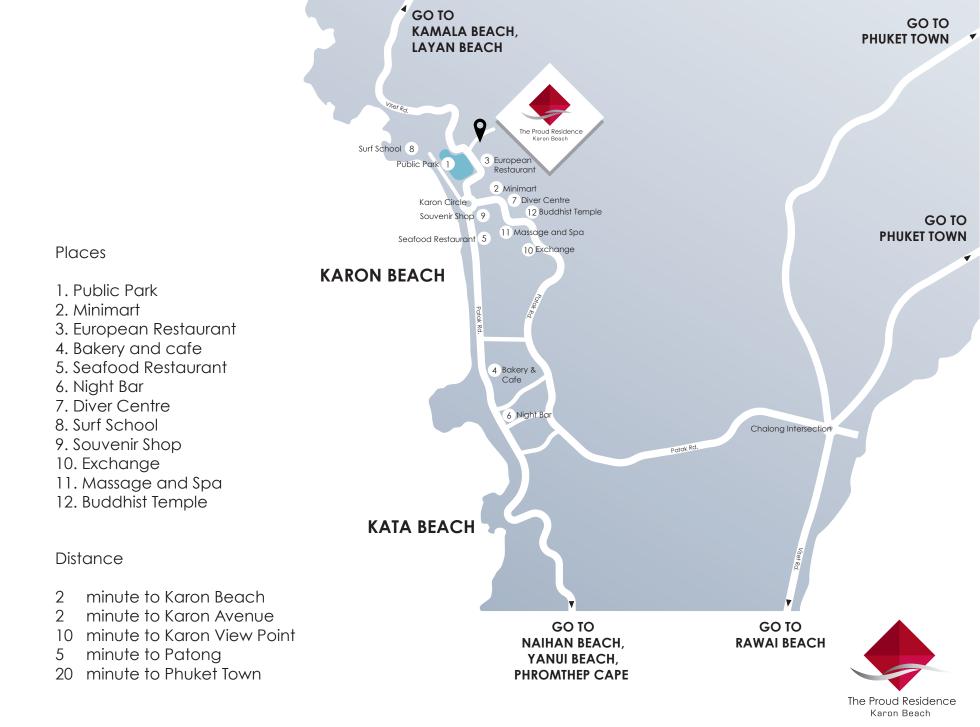

Karon is located on the west coast of Thailand's Phuket Island and is home to Phuket's second largest white sanded beach stretching over three kilometers in length. To the southeast the towering white marble big Buddha offering further spectacular views. Renowned for its sophisticated character, charm and peaceful local atmosphere.

This Tropical Paradise is also host to Karon famous and exotic gourmet foods, and restaurants, playing hot and cold tricks with your imagination and satisfying the taste buds Both the beach front road and patak road that runs parallel to the beach in karon are both teaming with vibrancy and life. Not only does it offer a wide variety and abundance of pubs restaurants and live music. Karon also offers a feeling of absolute serenity.

Defined not just by its beaches culture and tropical elegance. Its local traditional Buddhist Temple situated at wat suwan khiikhet accommodates karon night market, lush in fresh fruits, local dishes and great shopping. Your days will be enriched with nature fun culture and stunning panoramic views of the island.