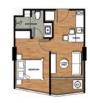

**Тип 01** Площадь 30.61 кв.м.

**Тип 02** Площадь 31.38 кв.м.

**Тип 03** Площадь 30.61 кв.м.

**Тип 04** Площадь 30.61 кв.м.

**Тип 05** Площадь 31.88 кв.м.

**Тип 06** Площадь 30.01 кв.м.

**Тип 07** Площадь 31.80 кв.м.

Характерными чертами апартаментов как с одной, так и с двумя спальнями являются идеально подобранное естественное освещение, простор и сочетание материалов наивысшего качества. Комбинация оригинальных местных материалов, лучших пород дерева и видов плитки озаряет внутреннее пространство магическим очарованием. Эстетическая концепция дизайна – это дань местным традициям и колониальному наследию, незримой, но прочной нитью связывающая прошлое и настоящее.

**Тип 08** Площадь 30.079 кв.м.

**Тип 09** Площадь 32.78 кв.м.

**Тип 10** Площадь 30.84 кв.м.

**Тип 11** Площадь 30.38 кв.м.

**Тип 12** Площадь 31.80 кв.м.

**Тип 13** Площадь 30.25 кв.м.

**Тип 14** Площадь 30.20 кв.м.