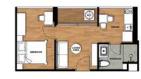

**Тип 08** Площадь 30.079 кв.м.

**Тип 09** Площадь 32.78 кв.м.

**Тип 10** Площадь 30.84 кв.м.

**Тип 11** Площадь 30.38 кв.м.

**Тип 12** Площадь 31.80 кв.м.

**Тип 13** Площадь 30.25 кв.м.

**Тип 14** Площадь 30.20 кв.м.

Характерными чертами апартаментов как с одной, так и с двумя спальнями являются идеально подобранное естественное освещение, простор и сочетание материалов наивысшего качества. Комбинация оригинальных местных материалов, лучших пород дерева и видов плитки озаряет внутреннее пространство магическим очарованием. Эстетическая концепция дизайна – это дань местным традициям и колониальному наследию, незримой, но прочной нитью связывающая прошлое и настоящее.