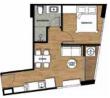

**Тип 01** Площадь 30.61 кв.м.

**Тип 02** Площадь 31.38 кв.м.

**Тип 03** Площадь 30.61 кв.м.

**Тип 04** Площадь 30.61 кв.м.

**Тип 05** Площадь 31.88 кв.м.

**Тип 06** Площадь 30.01 кв.м.

**Тип 07** Площадь 31.80 кв.м.

Характерными чертами апартаментов как с одной, так и с двумя спальнями являются идеально подобранное естественное освещение, простор и сочетание материалов наивысшего качества. Комбинация оригинальных местных материалов, лучших пород дерева и видов плитки озаряет внутреннее пространство магическим очарованием. Эстетическая концепция дизайна – это дань местным традициям и колониальному наследию, незримой, но прочной нитью связывающая прошлое и настоящее.