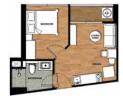

**Тип 01** Площадь 30.61 кв.м.

**Тип 02** Площадь 31.38 кв.м.

**Тип 03** Площадь 30.61 кв.м.

**Тип 04** Площадь 30.61 кв.м.

**Тип 05** Площадь 31.88 кв.м.

**Тип 06** Площадь 30.01 кв.м.

**Тип 07** Площадь 31.80 кв.м.

Характерными чертами апартаментов как с одной, так и с двумя спальнями являются идеально подобранное естественное освещение, простор и сочетание материалов наивысшего качества. Комбинация оригинальных местных материалов, лучших пород дерева и видов плитки озаряет внутреннее пространство магическим очарованием. Эстетическая концепция дизайна – это дань местным традициям и колониальному наследию, незримой, но прочной нитью связывающая прошлое и настоящее.