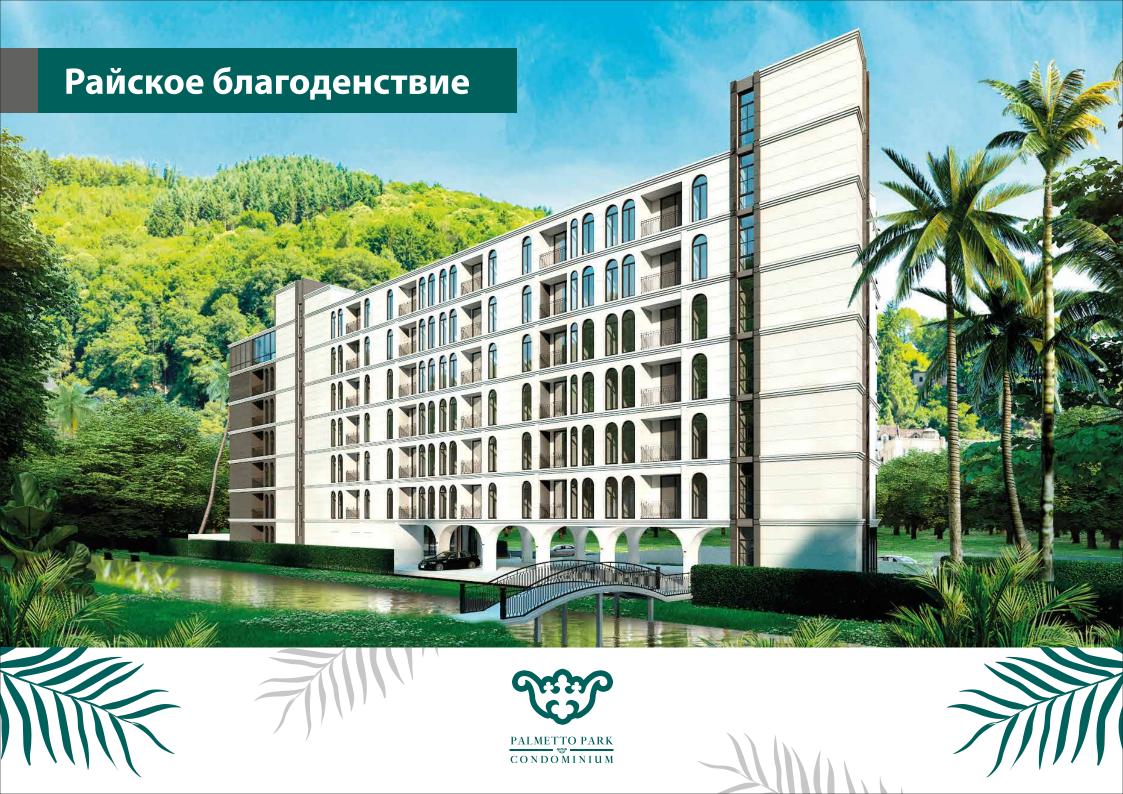

#### Райское благоденствие

### PALMETTO PARK

### Пляж Карон

Поистине впечатляющий кондоминиум в культовом колониальном стиле. Благодаря уникальным архите ктурным и дизайнерским решениям в этих апарта ментах, отличающихся стилевым разнообраз ием и динамичностью, царит атмосфера спокойствия и абсолютной безмятежности, над которой не властно время. Функциональный комфорт здесь гармонично сочетается с роскошью в ее лучших проявлениях. Резиденция Palmetto Park предлагает своим гостям удовольствие, не знающее границ.

Резиденция Palmetto Park расположена на западном побережье острова Пхукет в Таиланде, в самом сердце пляжа Карон – второго по величине пляжа Пхукета протяжен ностью более трех километров. Она находится всего в 800 метрах от кристально чистых вод Индийского океана, омывающих живописное побережье с белоснежным песком. На юго-востоке возвышается огромная статуя Будды из белого мрамора, украшающая и без того грандиозную панораму. Пхукет знаменит своим утонченным характером, шармом и колоритной местной атмосферой.