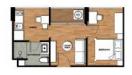

**Тип 08** Площадь 30.079 кв.м.

**Тип 09** Площадь 32.78 кв.м.

**Тип 10** Площадь 30.84 кв.м.

**Тип 11** Площадь 30.38 кв.м.

**Тип 12** Площадь 31.80 кв.м.

**Тип 13** Площадь 30.25 кв.м.

**Тип 14** Площадь 30.20 кв.м.

Характерными чертами апартаментов как с одной, так и с двумя спальнями являются идеально подобранное естественное освещение, простор и сочетание материалов наивысшего качества. Комбинация оригинальных местных материалов, лучших пород дерева и видов плитки озаряет внутреннее пространство магическим очарованием. Эстетическая концепция дизайна – это дань местным традициям и колониальному наследию, незримой, но прочной нитью связывающая прошлое и настоящее.