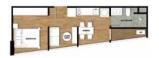

**Тип 08** Площадь 30.079 кв.м.

**Тип 09** Площадь 32.78 кв.м.

**Тип 10** Площадь 30.84 кв.м.

**Тип 11** Площадь 30.38 кв.м.

**Тип 12** Площадь 31.80 кв.м.

**Тип 13** Площадь 30.25 кв.м.

**Тип 14** Площадь 30.20 кв.м.

Характерными чертами апартаментов как с одной, так и с двумя спальнями являются идеально подобранное естественное освещение, простор и сочетание материалов наивысшего качества. Комбинация оригинальных местных материалов, лучших пород дерева и видов плитки озаряет внутреннее пространство магическим очарованием. Эстетическая концепция дизайна – это дань местным традициям и колониальному наследию, незримой, но прочной нитью связывающая прошлое и настоящее.