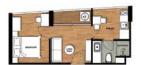

**Тип 01** Площадь 30.61 кв.м.

**Тип 02** Площадь 31.38 кв.м.

**Тип 03** Площадь 30.61 кв.м.

**Тип 04** Площадь 30.61 кв.м.

**Тип 05** Площадь 31.88 кв.м.

**Тип 06** Площадь 30.01 кв.м.

**Тип 07** Площадь 31.80 кв.м.

**Тип 08** Площадь 30.079 кв.м.

**Тип 09** Площадь 32.78 кв.м.

**Тип 10** Площадь 30.84 кв.м.

**Тип 11** Площадь 30.38 кв.м.

**Тип 12** Площадь 31.80 кв.м.

**Тип 13** Площадь 30.25 кв.м.

**Тип 14** Площадь 30.20 кв.м.