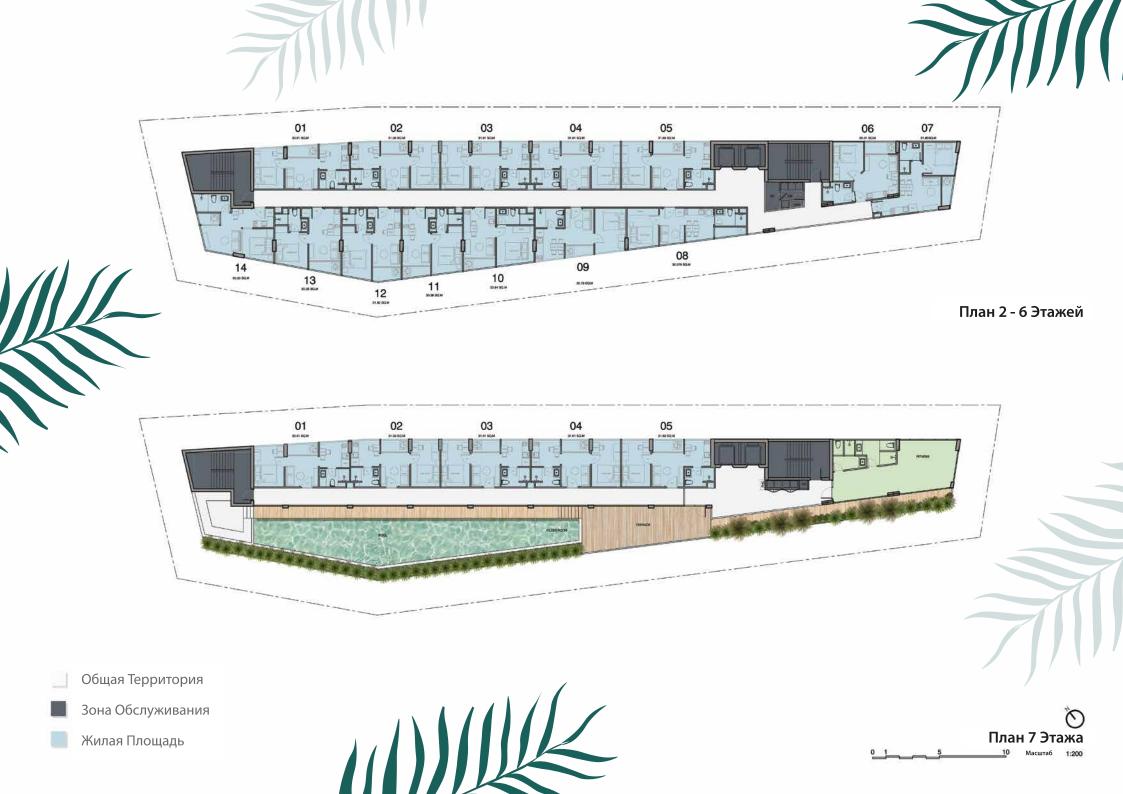

**Тип 01** Площадь 30.61 кв.м.

**Тип 02** Площадь 31.38 кв.м.

**Тип 03** Площадь 30.61 кв.м.

**Тип 04** Площадь 30.61 кв.м.

**Тип 05** Площадь 31.88 кв.м.

**Тип 06** Площадь 30.01 кв.м.

**Тип 07** Площадь 31.80 кв.м.

**Тип 08** Площадь 30.079 кв.м.

**Тип 09** Площадь 32.78 кв.м.

**Тип 10** Площадь 30.84 кв.м.

**Тип 11** Площадь 30.38 кв.м.

**Тип 12** Площадь 31.80 кв.м.

**Тип 13** Площадь 30.25 кв.м.

**Тип 14** Площадь 30.20 кв.м.

# Объекты и | услуги |

Стойка регистрации
Мультифункциональная библиотека
Ботанический сад и тропические зоны отдыха
Вестибюль
Администрация
Терраса на крыше
Панорамный бассейн
Прачечная
Автобусное маршрутное обслуживание
Парковка
Круглосуточная охрана