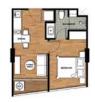

**Тип 01** Площадь 30.61 кв.м.

**Тип 02** Площадь 31.38 кв.м.

**Тип 03** Площадь 30.61 кв.м.

**Тип 04** Площадь 30.61 кв.м.

**Тип 05** Площадь 31.88 кв.м.

**Тип 06** Площадь 30.01 кв.м.

**Тип 07** Площадь 31.80 кв.м.

Характерными чертами апартаментов как с одной, так и с двумя спальнями являются идеально подобранное естественное освещение, простор и сочетание материалов наивысшего качества. Комбинация оригинальных местных материалов, лучших пород дерева и видов плитки озаряет внутреннее пространство магическим очарованием. Эстетическая концепция дизайна – это дань местным традициям и колониальному наследию, незримой, но прочной нитью связывающая прошлое и настоящее.

**Тип 08** Площадь 30.079 кв.м.

**Тип 09** Площадь 32.78 кв.м.

**Тип 10** Площадь 30.84 кв.м.

**Тип 11** Площадь 30.38 кв.м.

**Тип 12** Площадь 31.80 кв.м.

**Тип 13** Площадь 30.25 кв.м.

**Тип 14** Площадь 30.20 кв.м.