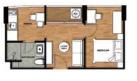

**Тип 01** Площадь 30.61 кв.м.

**Тип 02** Площадь 31.38 кв.м.

**Тип 03** Площадь 30.61 кв.м.

**Тип 04** Площадь 30.61 кв.м.

**Тип 05** Площадь 31.88 кв.м.

**Тип 06** Площадь 30.01 кв.м.

**Тип 07** Площадь 31.80 кв.м.

Характерными чертами апартаментов как с одной, так и с двумя спальнями являются идеально подобранное естественное освещение, простор и сочетание материалов наивысшего качества. Комбинация оригинальных местных материалов, лучших пород дерева и видов плитки озаряет внутреннее пространство магическим очарованием. Эстетическая концепция дизайна – это дань местным традициям и колониальному наследию, незримой, но прочной нитью связывающая прошлое и настоящее.