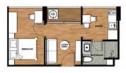

**Тип 01** Площадь 30.61 кв.м.

**Тип 02** Площадь 31.38 кв.м.

**Тип 03** Площадь 30.61 кв.м.

**Тип 04** Площадь 30.61 кв.м.

**Тип 05** Площадь 31.88 кв.м.

**Тип 06** Площадь 30.01 кв.м.

**Тип 07** Площадь 31.80 кв.м.

Характерными чертами апартаментов как с одной, так и с двумя спальнями являются идеально подобранное естественное освещение, простор и сочетание материалов наивысшего качества. Комбинация оригинальных местных материалов, лучших пород дерева и видов плитки озаряет внутреннее пространство магическим очарованием. Эстетическая концепция дизайна – это дань местным традициям и колониальному наследию, незримой, но прочной нитью связывающая прошлое и настоящее.