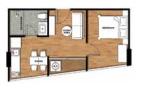

**Тип 01** Площадь 30.61 кв.м.

**Тип 02** Площадь 31.38 кв.м.

**Тип 03** Площадь 30.61 кв.м.

**Тип 04** Площадь 30.61 кв.м.

**Тип 05** Площадь 31.88 кв.м.

**Тип 06** Площадь 30.01 кв.м.

**Тип 07** Площадь 31.80 кв.м.

Характерными чертами апартаментов как с одной, так и с двумя спальнями являются идеально подобранное естественное освещение, простор и сочетание материалов наивысшего качества. Комбинация оригинальных местных материалов, лучших пород дерева и видов плитки озаряет внутреннее пространство магическим очарованием. Эстетическая концепция дизайна – это дань местным традициям и колониальному наследию, незримой, но прочной нитью связывающая прошлое и настоящее.

**Тип 08** Площадь 30.079 кв.м.

**Тип 09** Площадь 32.78 кв.м.

**Тип 10** Площадь 30.84 кв.м.

**Тип 11** Площадь 30.38 кв.м.

**Тип 12** Площадь 31.80 кв.м.

**Тип 13** Площадь 30.25 кв.м.

**Тип 14** Площадь 30.20 кв.м.