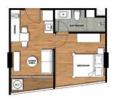

**Тип 01** Площадь 30.61 кв.м.

**Тип 02** Площадь 31.38 кв.м.

**Тип 03** Площадь 30.61 кв.м.

**Тип 04** Площадь 30.61 кв.м.

**Тип 05** Площадь 31.88 кв.м.

**Тип 06** Площадь 30.01 кв.м.

**Тип 07** Площадь 31.80 кв.м.

Характерными чертами апартаментов как с одной, так и с двумя спальнями являются идеально подобранное естественное освещение, простор и сочетание материалов наивысшего качества. Комбинация оригинальных местных материалов, лучших пород дерева и видов плитки озаряет внутреннее пространство магическим очарованием. Эстетическая концепция дизайна – это дань местным традициям и колониальному наследию, незримой, но прочной нитью связывающая прошлое и настоящее.

**Тип 08** Площадь 30.079 кв.м.

**Тип 09** Площадь 32.78 кв.м.

**Тип 10** Площадь 30.84 кв.м.

**Тип 11** Площадь 30.38 кв.м.

**Тип 12** Площадь 31.80 кв.м.

**Тип 13** Площадь 30.25 кв.м.

**Тип 14** Площадь 30.20 кв.м.