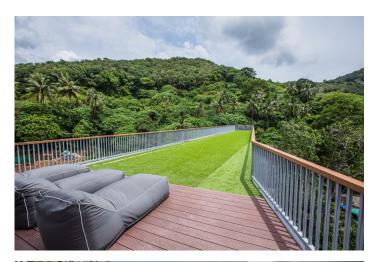

# **PALMETTO CONDO**

#### **PROJECT CONCEPT**

Palmetto architectural style is the Asian mix designed combine with the lines and colors of nature; inspired by an idea of living in a greenery oasis. The architectural creates a harmonic green living with warm and peaceful atmosphere. Due to the minimal space, each unit layout is specialized design to maximize functional usage. Stylish unit at Palmetto is completed fully finished with details designed to add the sense of luxury living.