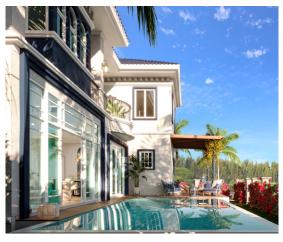

## **HENNESSY RESIDENCE**

#### **PROJECT CONCEPT**

A luxurious apartment complex located just 100 meters from Karon Beach in the southern part of Phuket Island. Here, a full range of premium services is provided: restaurants with exquisite cuisine, 5 pools on the premises, lobby, reception, and library. Rooftop relaxation areas and cocktail bars Moet, Hennessy, and Cohiba cigar lounge are situated atop the buildings. The complex is situated in a well-developed area of the island, with world-class restaurants, boutiques, and entertainment venues in close proximity, offering a rich selection for your leisure activities.