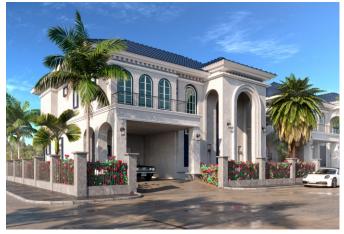

## **HENNESSY RESIDENCE**

#### **PROJECT CONCEPT**

A luxurious apartment complex located just 100 meters from Karon Beach in the southern part of Phuket Island. Here, a full range of premium services is provided: restaurants with exquisite cuisine, 5 pools on the premises, lobby, reception, and library. Rooftop relaxation areas and cocktail bars Moet, Hennessy, and Cohiba cigar lounge are situated atop the buildings. The complex is situated in a well-developed area of the island, with world-class restaurants, boutiques, and entertainment venues in close proximity, offering a rich selection for your leisure activities.