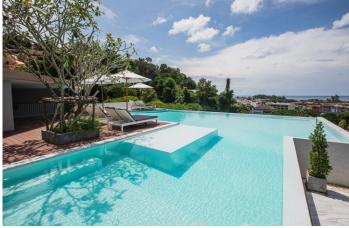

# **PALMETTO CONDO**

#### **PROJECT CONCEPT**

Palmetto architectural style is the Asian mix designed combine with the lines and colors of nature; inspired by an idea of living in a greenery oasis. The architectural creates a harmonic green living with warm and peaceful atmosphere. Due to the minimal space, each unit layout is specialized design to maximize functional usage. Stylish unit at Palmetto is completed fully finished with details designed to add the sense of luxury living.