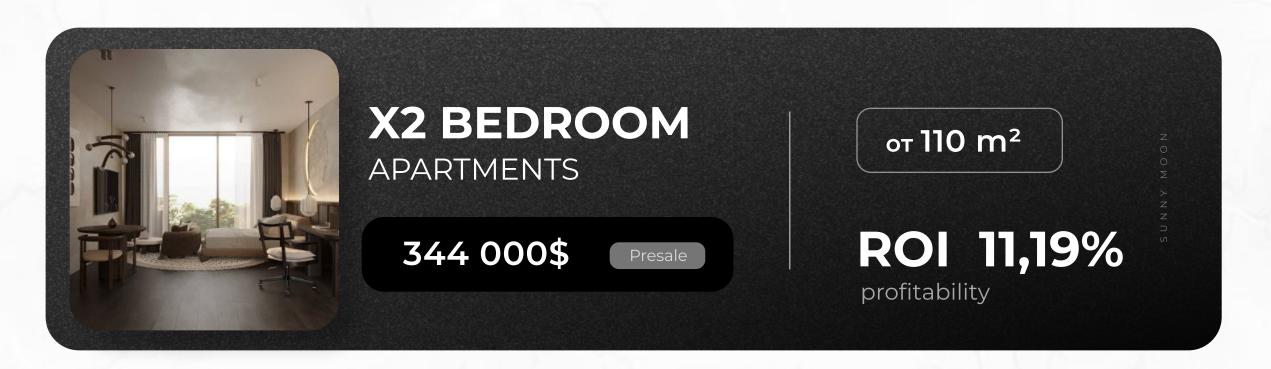

## X2 BEDROOM

#### PAYBACK CALCULATION

| Profitability               | 11,19%       |
|-----------------------------|--------------|
| Daily rent                  | 230 \$       |
| Occupancy                   | 70%          |
| Gross monthly rental income | 4 830 \$     |
| Gross annual rental income  | 57 960 \$    |
| Operating expenses 26%      | 15 070 \$    |
| Net income                  | 42 890 \$    |
| Property Management 10%     | 4 289 \$     |
| NET ANNUAL INCOME           | 38 601,00 \$ |
| NET MONTHLY INCOME          | 3 217,00 \$  |

#### SUNNY MOON

**STUDIO**APARTMENTS

from  $33 \text{ m}^2$ 

ROI 12,56% profitability