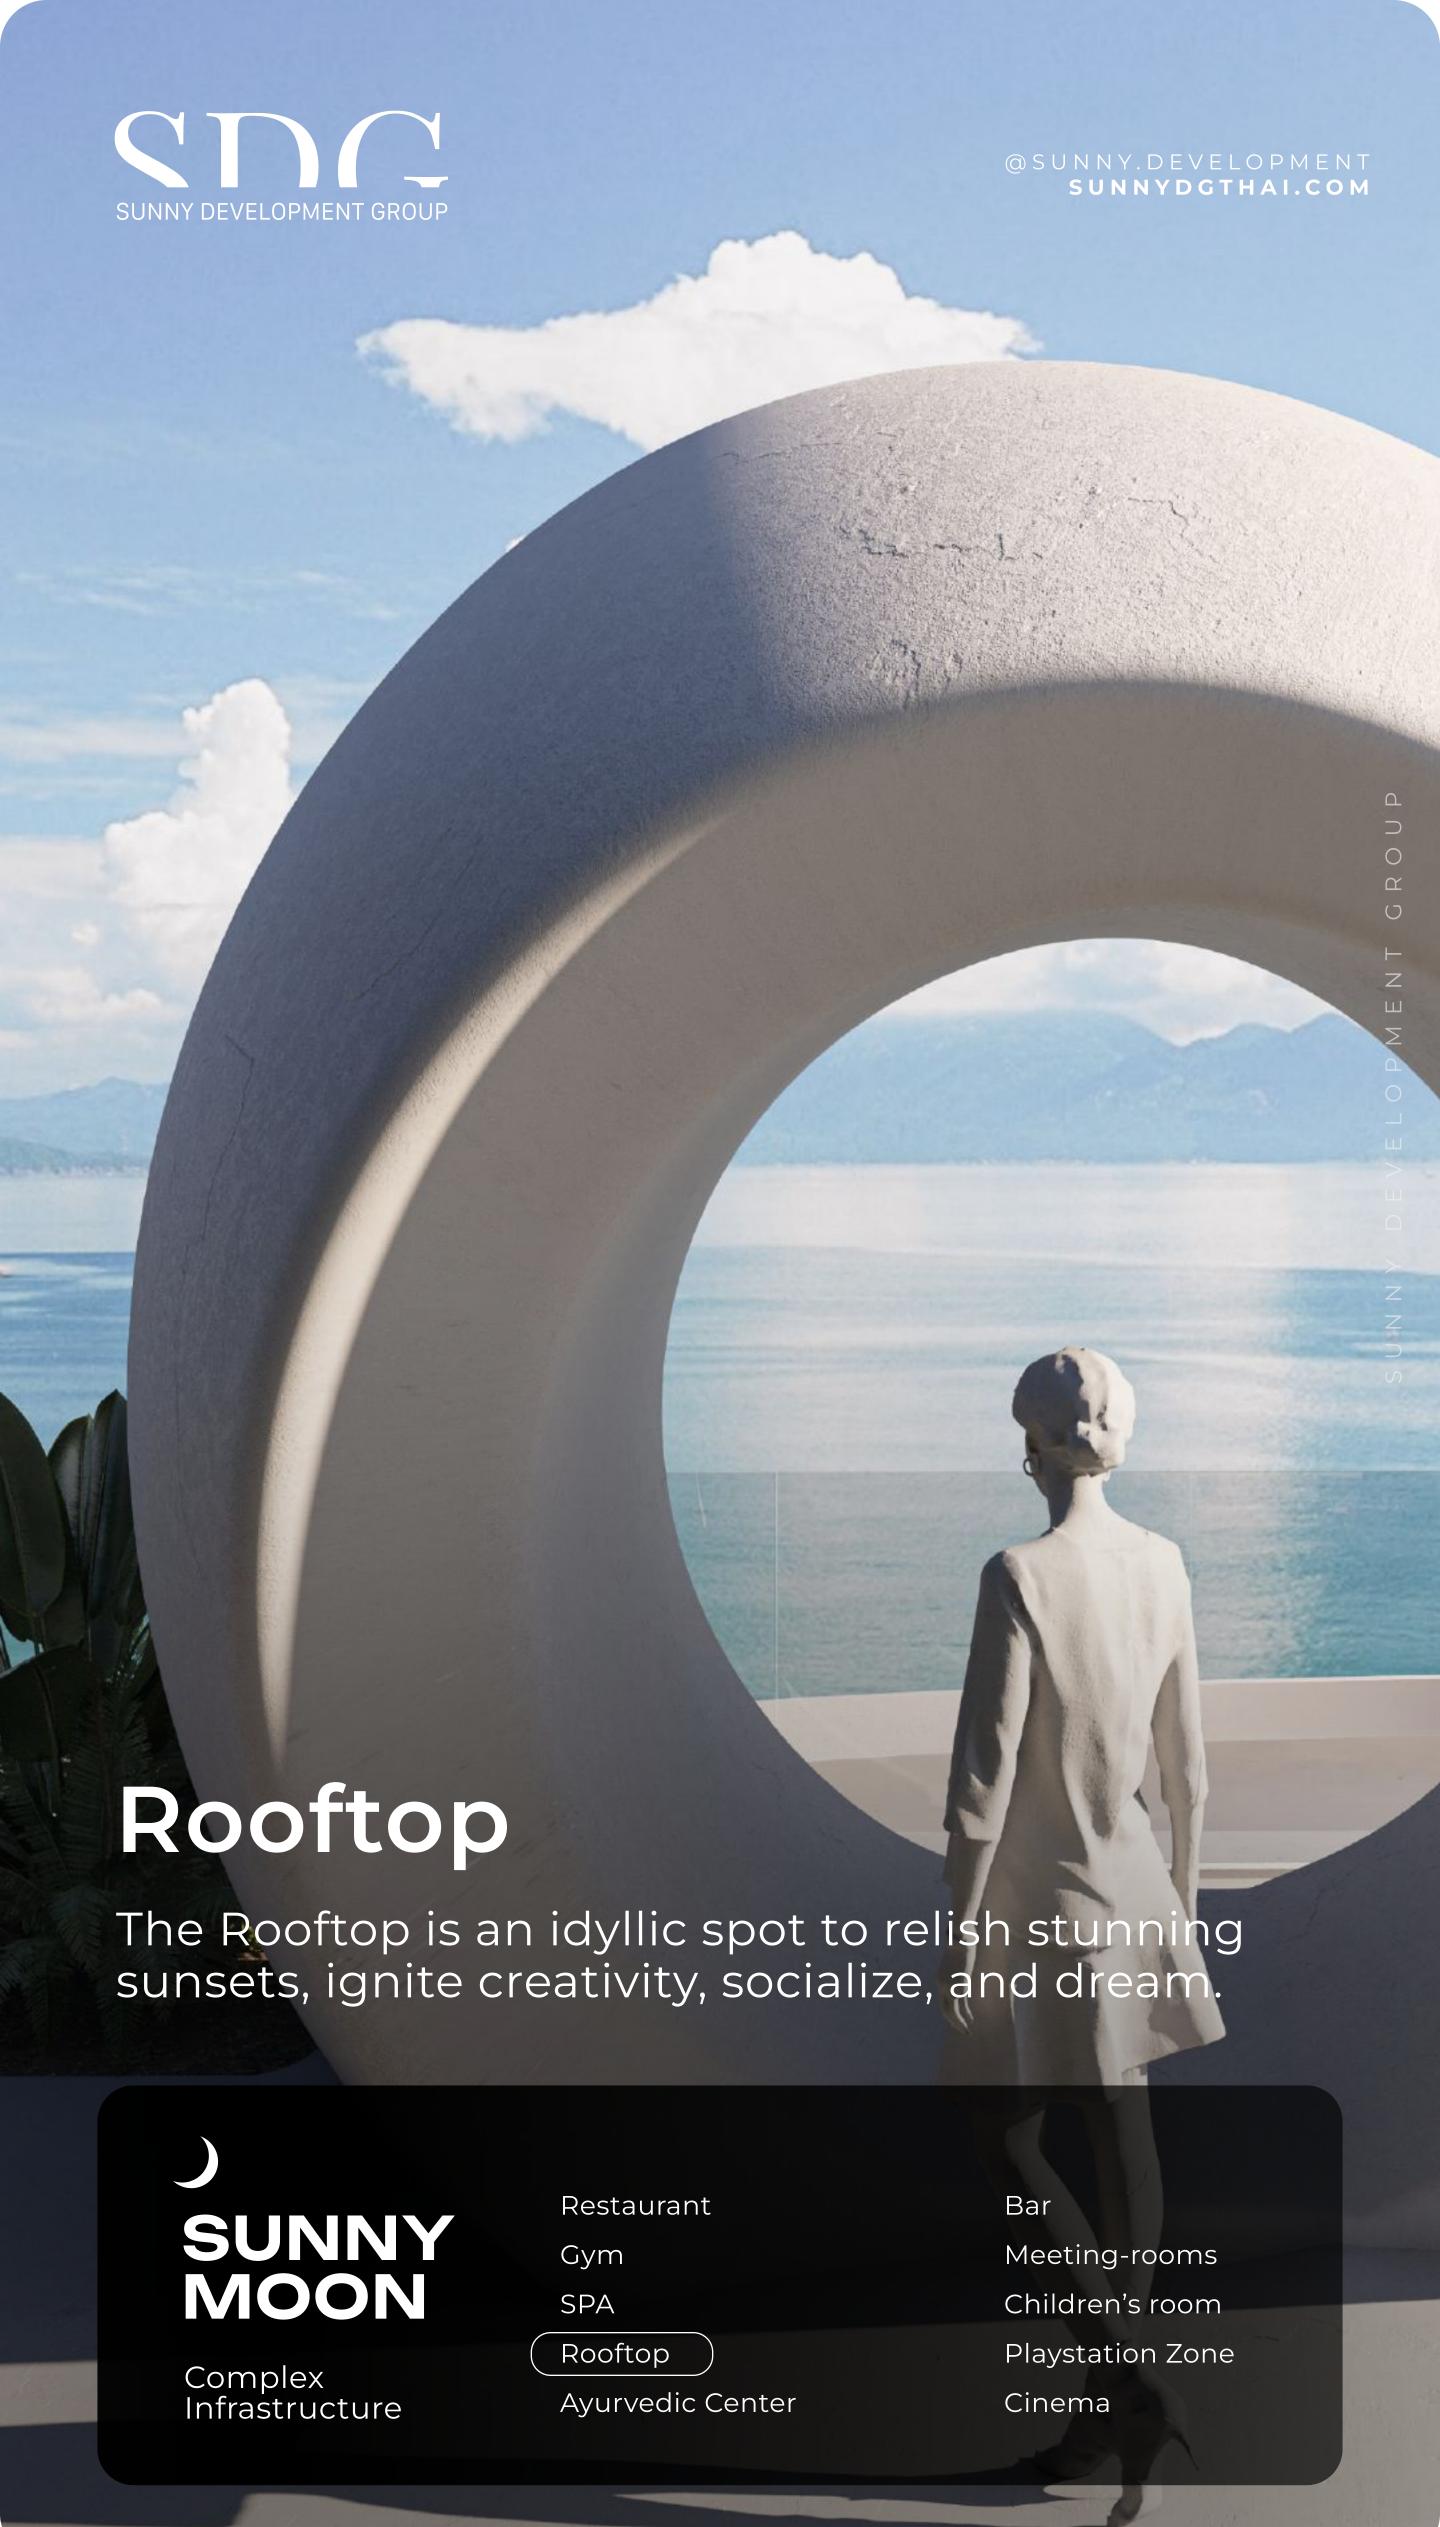

Two meticulously designed bars accentuate the essence of perfect repose, one perched on the Rooftop and the other beside the pool.

Complex Infrastructure Restaurant

Gym

SPA

Rooftop

Ayurvedic Center

Bar

Meeting rooms

Complex Infrastructure Restaurant

SPA

Gym

Rooftop

Ayurvedic Center

Bar

Meeting-rooms

Children's room

Gym

SPA

Rooftop

Ayurvedic Center

Bar

Meeting-rooms

Children's room

Playstation Zone