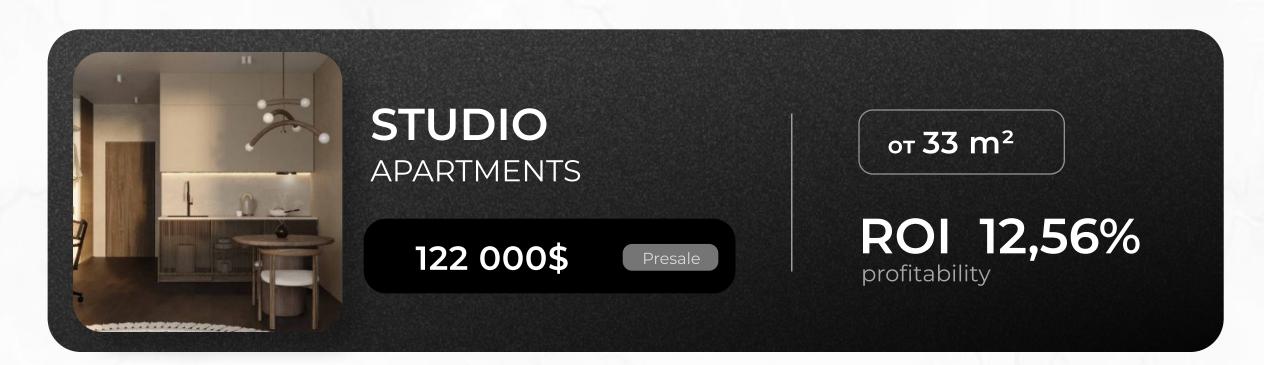

### STUDIO

#### PAYBACK CALCULATION

| Profitability               | 12,56%       |
|-----------------------------|--------------|
| Daily rent                  | 95\$         |
| Occupancy                   | 70%          |
| Gross monthly rental income | 1 995 \$     |
| Gross annual rental income  | 23 940 \$    |
| Operating expenses 26%      | 6 224 \$     |
| Net income                  | 17 716 \$    |
| Property Management 10%     | 2 394\$      |
| NET ANNUAL INCOME           | 15 322,00 \$ |
| NET MONTHLY INCOME          | 1 277,00 \$  |
|                             |              |

#### SUNNY MOON

**STUDIO**APARTMENTS

from  $33 \text{ m}^2$ 

ROI 12,56% profitability