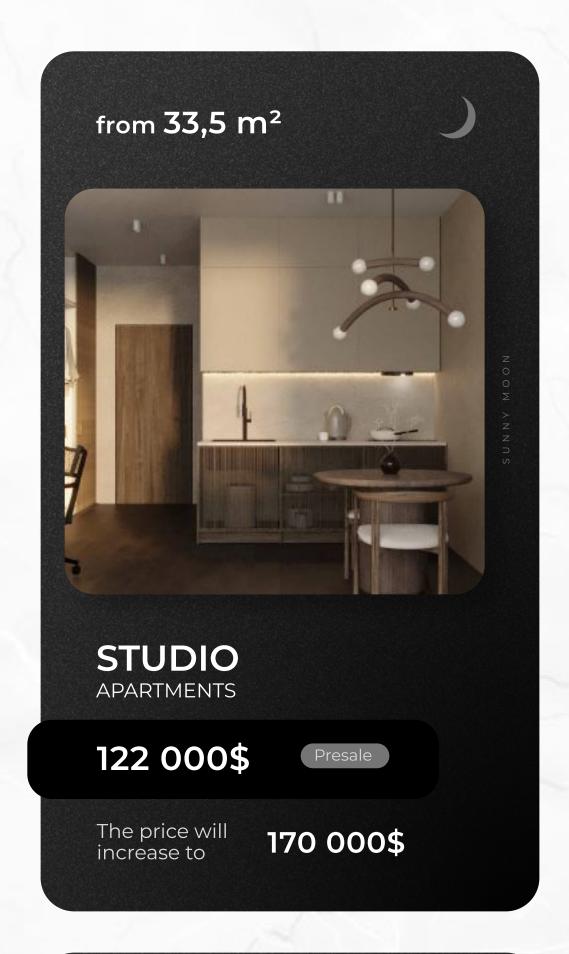

### STUDIO

#### SUNNY MOON

**STUDIO**APARTMENTS

from  $33 \text{ m}^2$ 

ROI 12,56% profitability