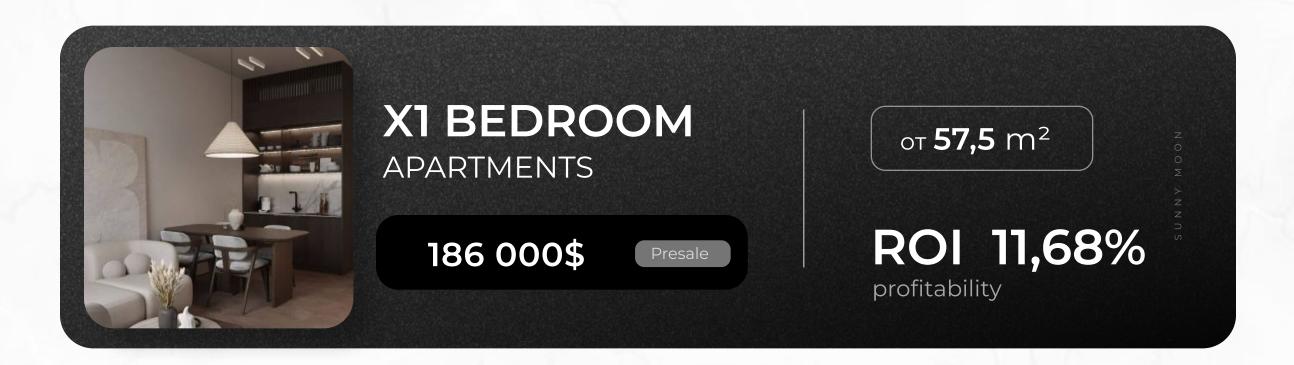

### XIBEDROOM

#### PAYBACK CALCULATION

| NET ANNUAL INCOME NET MONTHLY INCOME | 21 818,00 \$<br>1 818,00 \$ |
|--------------------------------------|-----------------------------|
| Property Management 10%              | 2 424 \$                    |
| Net income                           | 24 242\$                    |
| Operating expenses 26%               | 8 518 \$                    |
| Gross annual rental income           | 32 760 \$                   |
| Gross monthly rental income          | 2 730 \$                    |
| Occupancy                            | 70%                         |
| Daily rent                           | 130\$                       |
| Profitability                        | 11,68%                      |