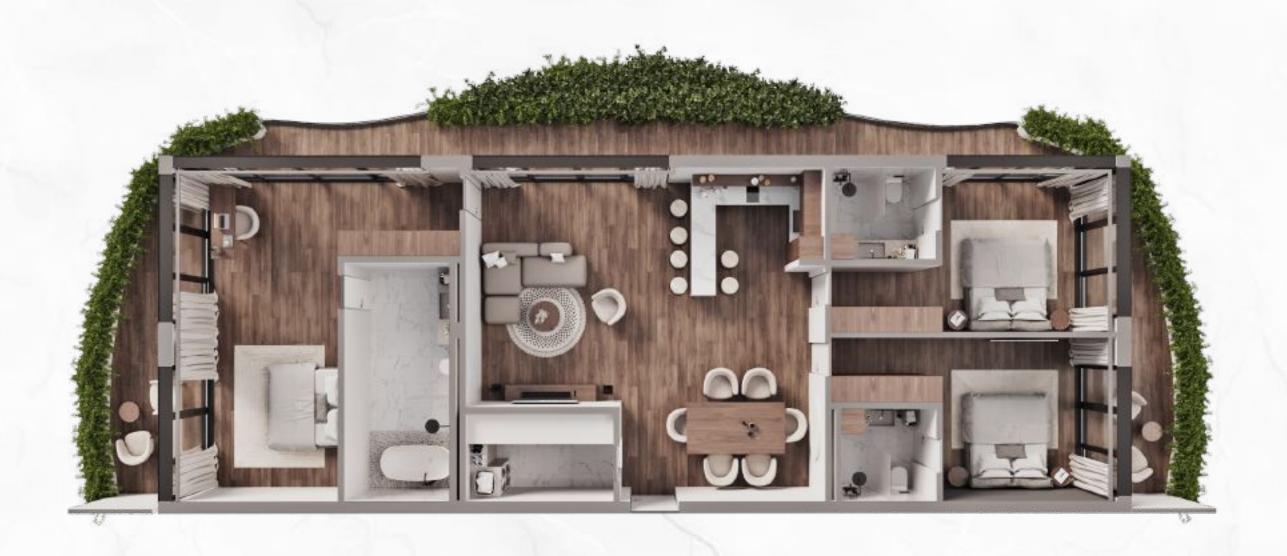

| 38 601,00 \$ |
| NET MONTHLY INCOME          | 3 217,00 \$  |



After completion of construction, the actual area may differ slightly by no more than 3% from the area indicated in the design documentation.



#### SUNNY MOON









## X3 BEDROOM

#### PAYBACK CALCULATION



| Profitability               | 11,69%       |
|-----------------------------|--------------|
| Daily rent                  | 420 \$       |
| Occupancy                   | 70%          |
| Gross monthly rental income | 8 820 \$     |
| Gross annual rental income  | 105 840 \$   |
| Operating expenses 26%      | 27 518 \$    |
| Net income                  | 78 322 \$    |
| Property Management 10%     | 7 832 \$     |
| NET ANNUAL INCOME           | 70 489,00 \$ |
| NET MONTHLY INCOME          | 5 874,00 \$  |



After completion of construction, the actual area may differ slightly by no more than 3% from the area indicated in the design documentation.

## SUNNY









## PAYMENTS

Earn on the rising price of the property and increase your capital.





5%

DEPOSIT

25%

FIRST PAYMENT, WITHIN 14 DAYS AFTER BOOKING

V

FOLLOW-UP PAYMENT PLAN

DISCUSSED INDIVIDUALLY

Cryptocurrency payment allowed

#### **Full service**

We take care of organizing your passive income



# SUNINY MOON



+66 62 62 888 99

GO TO LOCATION