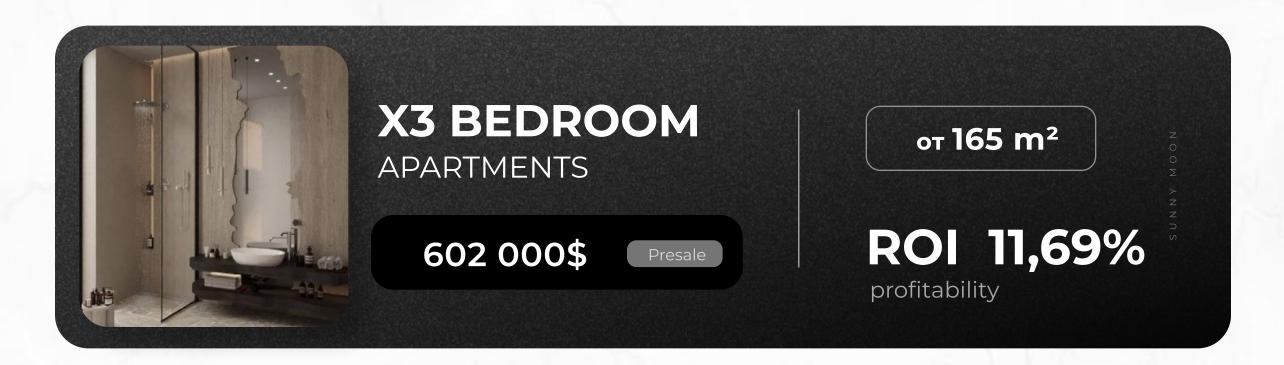

## X3 BEDROOM

#### PAYBACK CALCULATION

| Profitability               | 11,69%       |
|-----------------------------|--------------|
| Daily rent                  | 420 \$       |
| Occupancy                   | 70%          |
| Gross monthly rental income | 8 820 \$     |
| Gross annual rental income  | 105 840 \$   |
| Operating expenses 26%      | 27 518 \$    |
| Net income                  | 78 322 \$    |
| Property Management 10%     | 7 832 \$     |
| NET ANNUAL INCOME           | 70 489,00 \$ |
| NET MONTHLY INCOME          | 5 874,00 \$  |