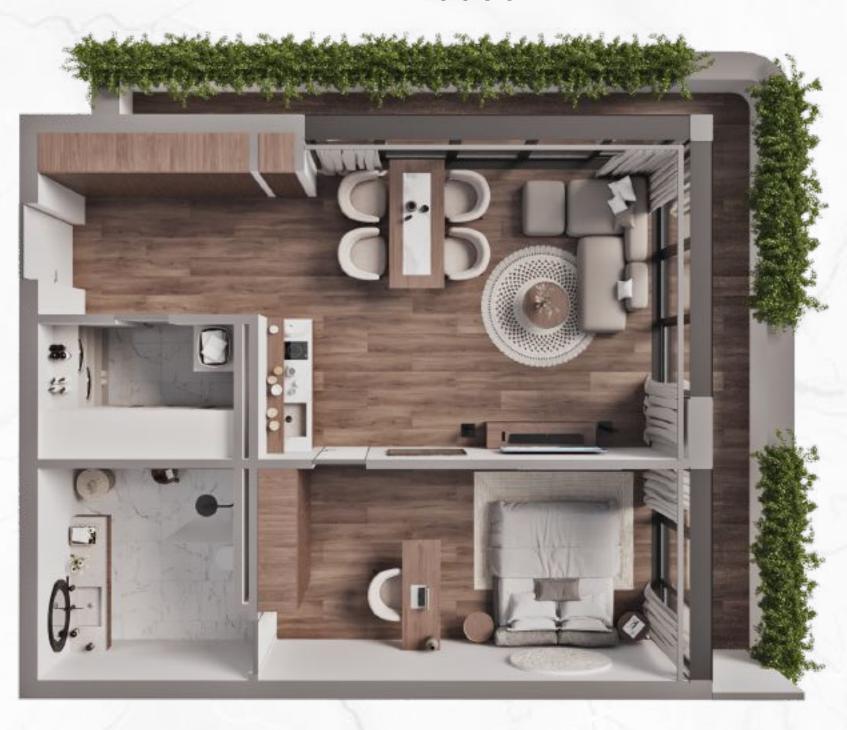

33 \text{ m}^2$ 

ROI 12,56% profitability



### XIBEDROOM

#### PAYBACK CALCULATION



| NET ANNUAL INCOME NET MONTHLY INCOME | 21 818,00 \$<br>1 818,00 \$ |
|--------------------------------------|-----------------------------|
| Property Management 10%              | 2 424 \$                    |
| Net income                           | 24 242\$                    |
| Operating expenses 26%               | 8 518 \$                    |
| Gross annual rental income           | 32 760 \$                   |
| Gross monthly rental income          | 2 730 \$                    |
| Occupancy                            | 70%                         |
| Daily rent                           | 130\$                       |
| Profitability                        | 11,68%                      |



After completion of construction, the actual area may differ slightly by no more than 3% from the area indicated in the design documentation.



#### SUNNY MOON









## X2 BEDROOM

#### PAYBACK CALCULATION



| Profitability               | 11,19%       |
|-----------------------------|--------------|
| Daily rent                  | 230 \$       |
| Occupancy                   | 70%          |
| Gross monthly rental income | 4 830 \$     |
| Gross annual rental income  | 57 960 \$    |
| Operating expenses 26%      | 15 070 \$    |
| Net income                  | 42 890 \$    |
| Property Management 10%     | 4 289 \$     |
| NET ANNUAL INCOME           | 38 601,00 \$ |
| NET MONTHLY INCOME          | 3 217,00 \$  |



After completion of construction, the actual area may differ slig