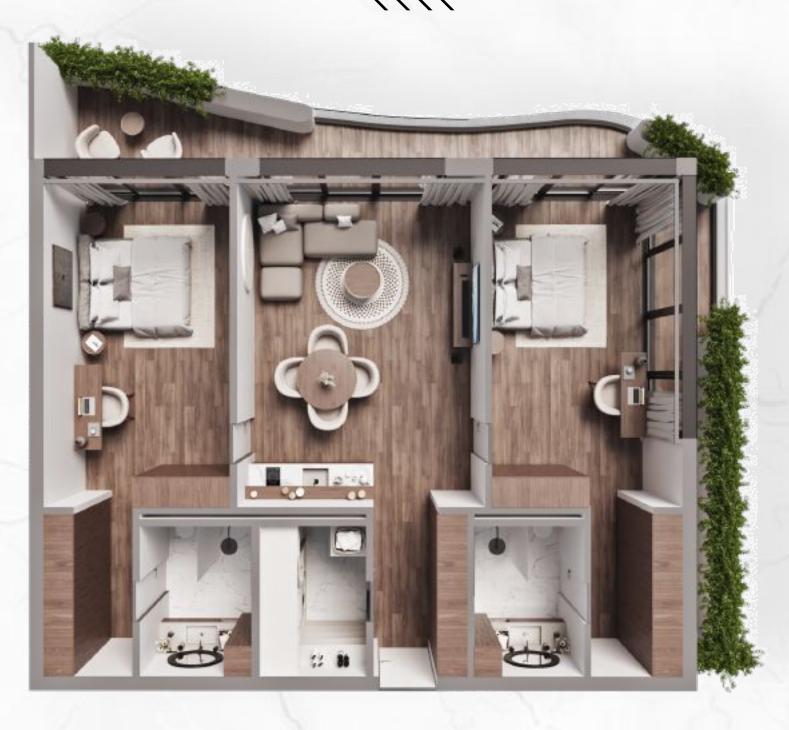

## X2 BEDROOM

#### PAYBACK CALCULATION

| Profitability               | 11,19%       |
|-----------------------------|--------------|
| Daily rent                  | 230 \$       |
| Occupancy                   | 70%          |
| Gross monthly rental income | 4 830 \$     |
| Gross annual rental income  | 57 960 \$    |
| Operating expenses 26%      | 15 070 \$    |
| Net income                  | 42 890 \$    |
| Property Management 10%     | 4 289 \$     |
| NET ANNUAL INCOME           | 38 601,00 \$ |
| NET MONTHLY INCOME          | 3 217,00 \$  |