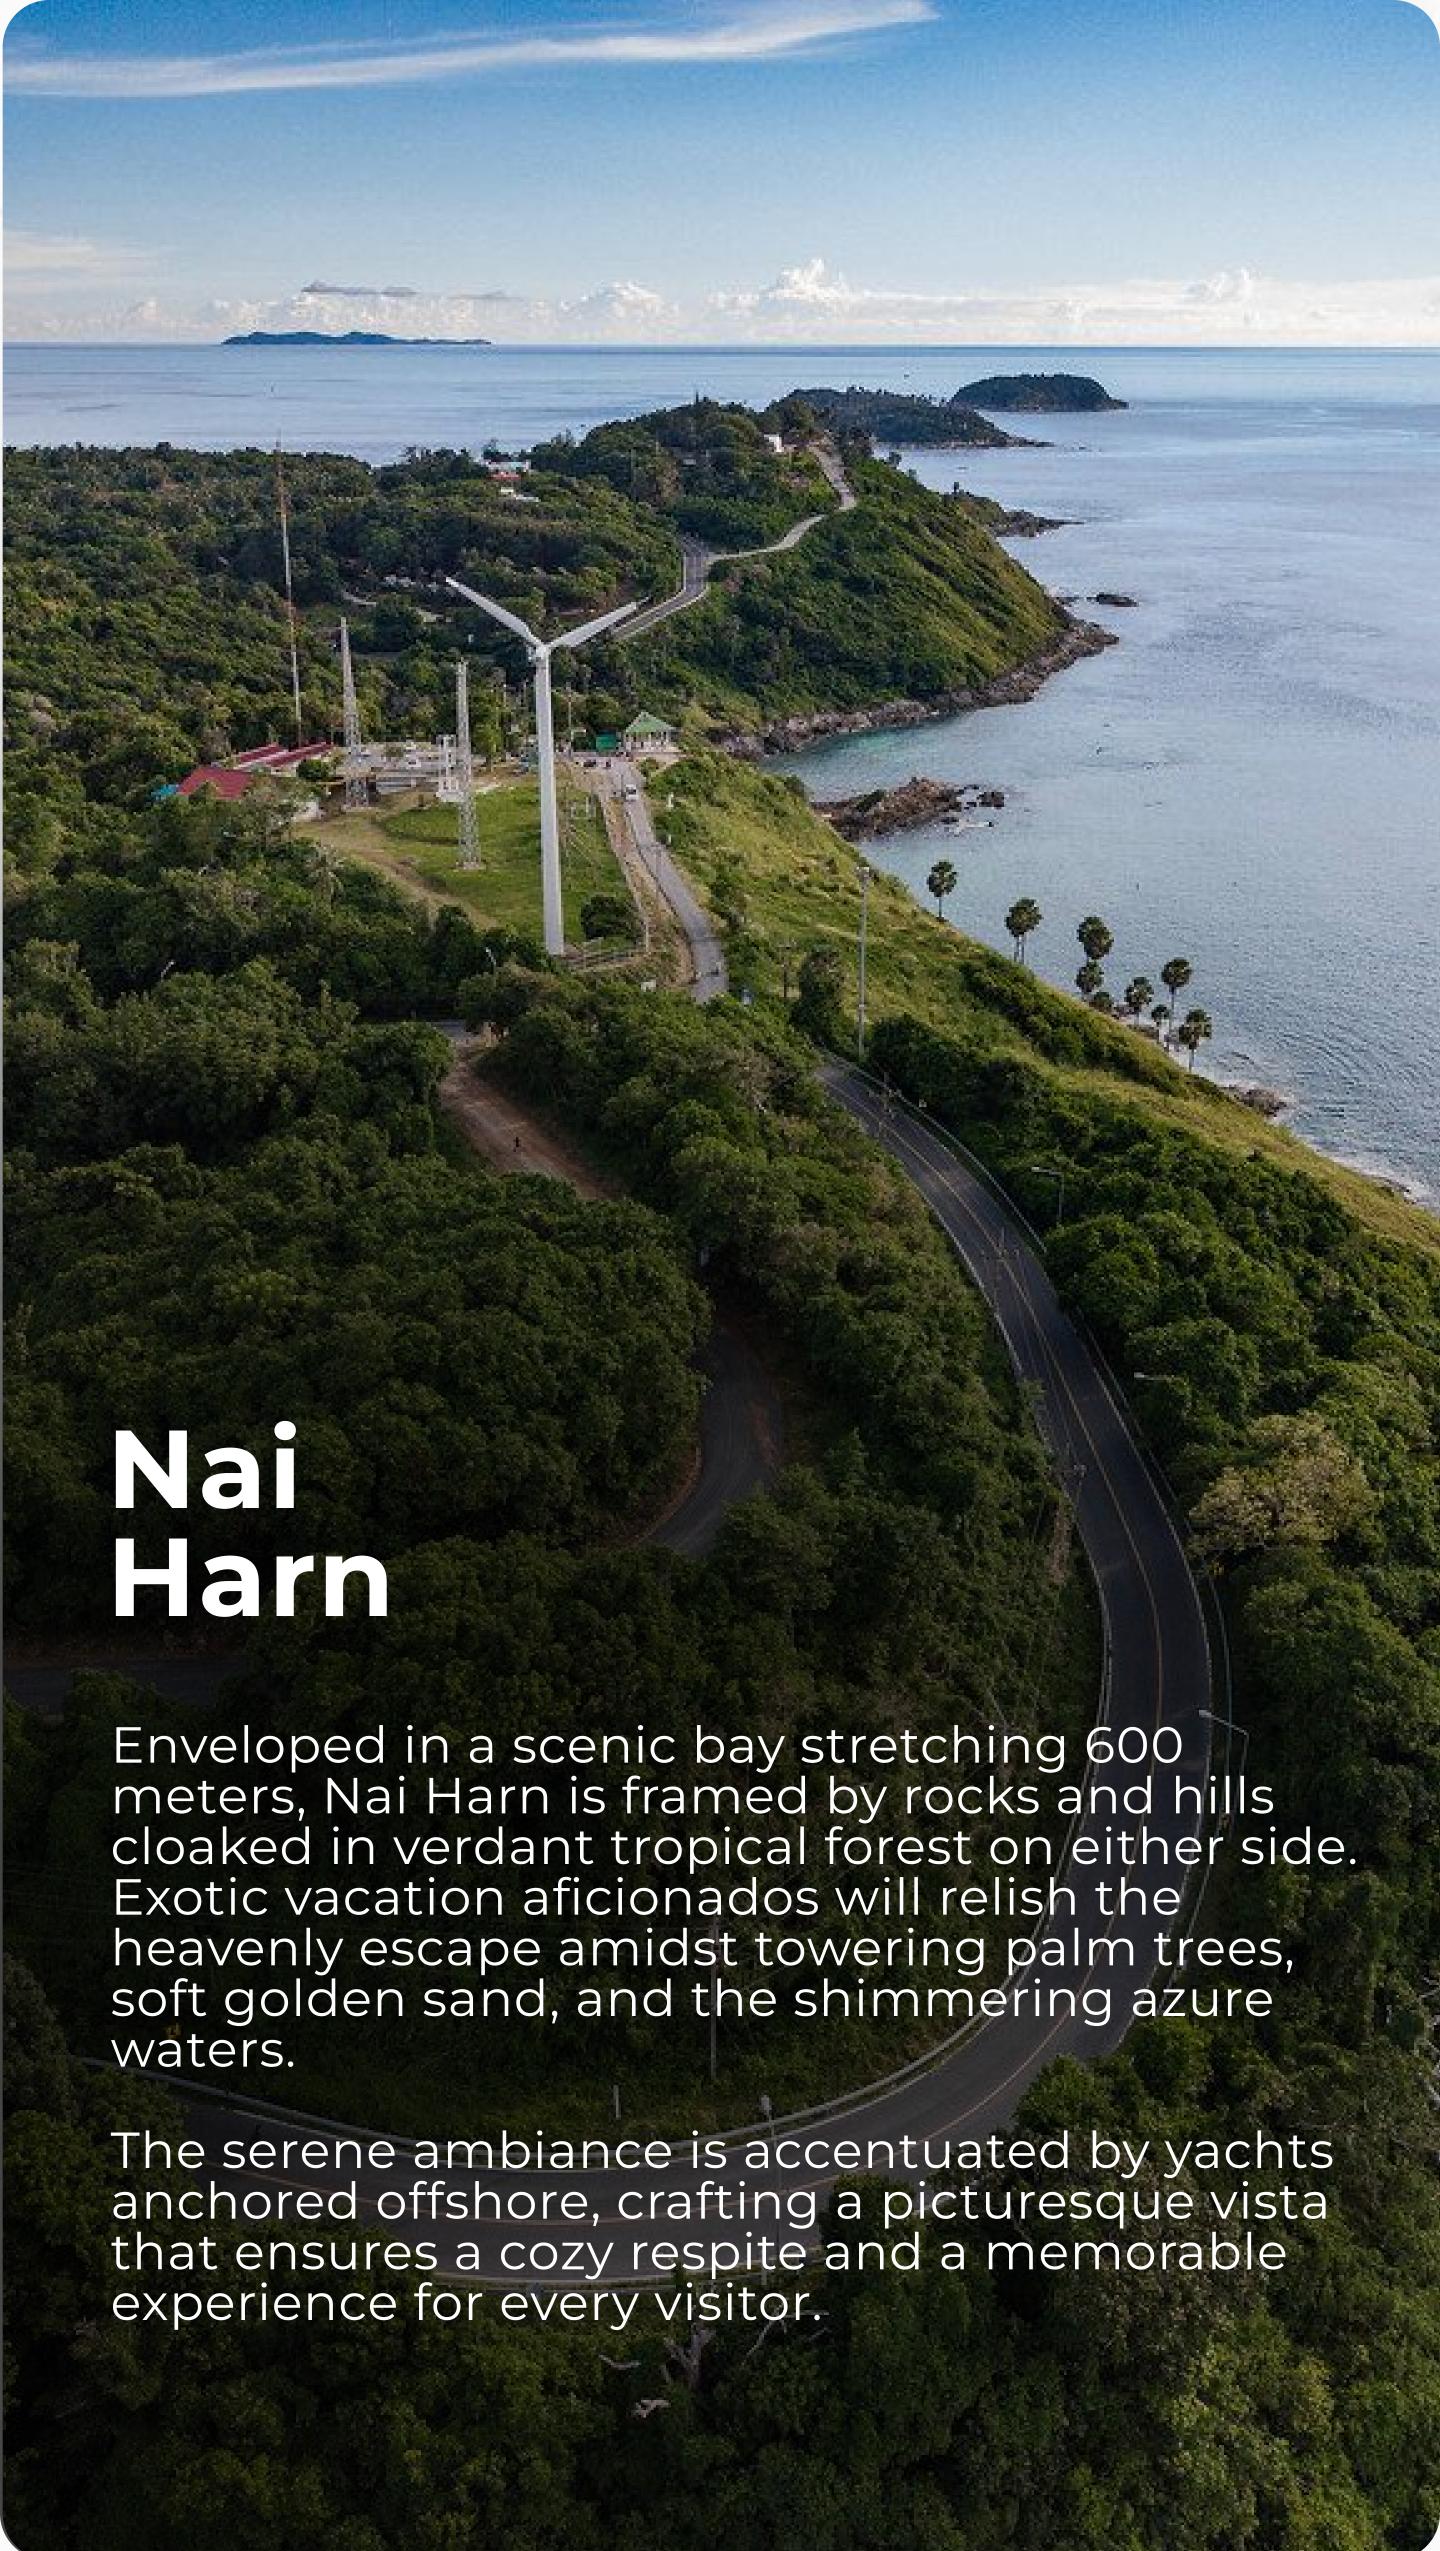

# Nai Harn Beach 750m Journey to Paradise

The most revered beach in Phuket.

Nai Harn Beach is a traveler's delight, ranking among the top 5 best beaches in Asia on Tripadvisor.