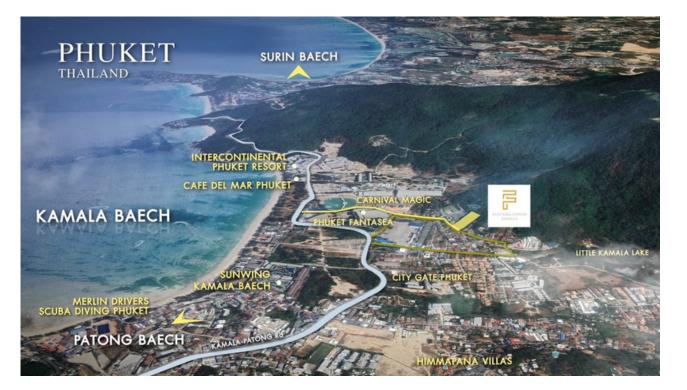

# LOCATION

### **KAMALA PHUKET THAILAND**

- Kamala Beach
- Patong Beach
- Central Patong
- Bangkok Hospital
- Phuket Airport

## 0.8 km. 9 km. 10 km. 18.7 km. 20 km.