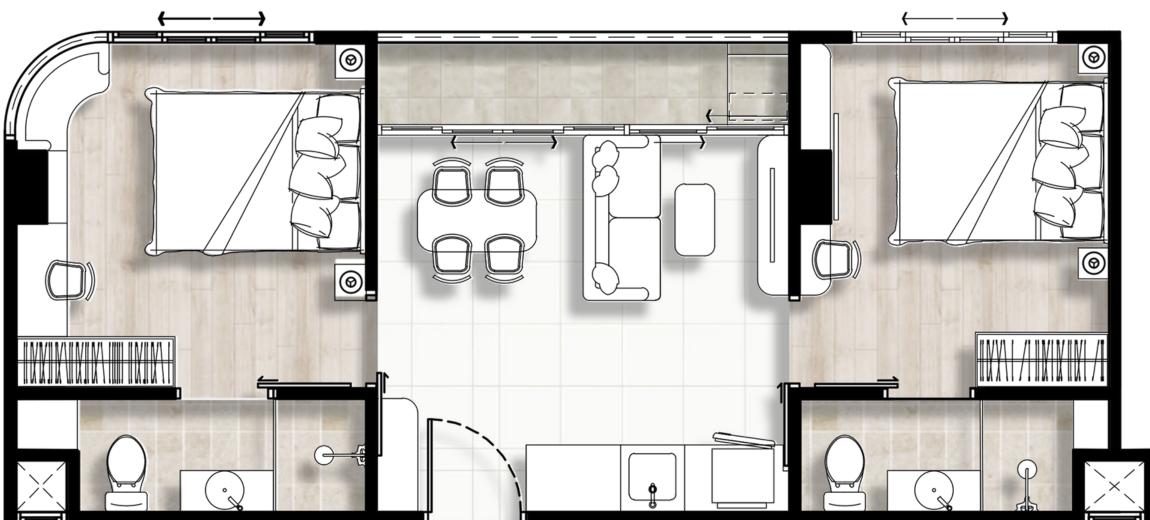

|  |
| A410         | A409       | A408           | A407   | A406           | A405           | A404         |  |
| (2A)         | (1A-1)     | (1A-2)         | (1B-2) | (1A-2)         | (1A-1)         | (2B)         |  |
| A310         | A309       | A308           | A307   | A306           | A305           | A304         |  |
| (2A)         | (1A-1)     | (1A-2)         | (1B-2) | (1A-2)         | (1A-1)         | (2B)         |  |
| A209<br>(2A) | A208       | A207<br>(1A-2) | LOBBY  | A206<br>(1A-2) | A205<br>(1A-1) | A204<br>(2B) |  |
| Parking      |            |                |        |                |                |              |  |

BUILDING A (Fantasea Side) Total 41 Units



# ROOM PLAN





# 1 BEDROOM



**1A-1** TOTAL AREA: 26.75 SQ.M.













# **2 BEDROOM**



2 A TOTAL AREA: 47.00 SQ.M.



A I I KITCHEN





LAUNDRY

































# DEVELOPER







## **FANTASEA PLUS COLLECTION** FANTASEA CONDO KAMALA PHUKET, THAILAND

### FANTASEA PLUS COMPANY LIMITED