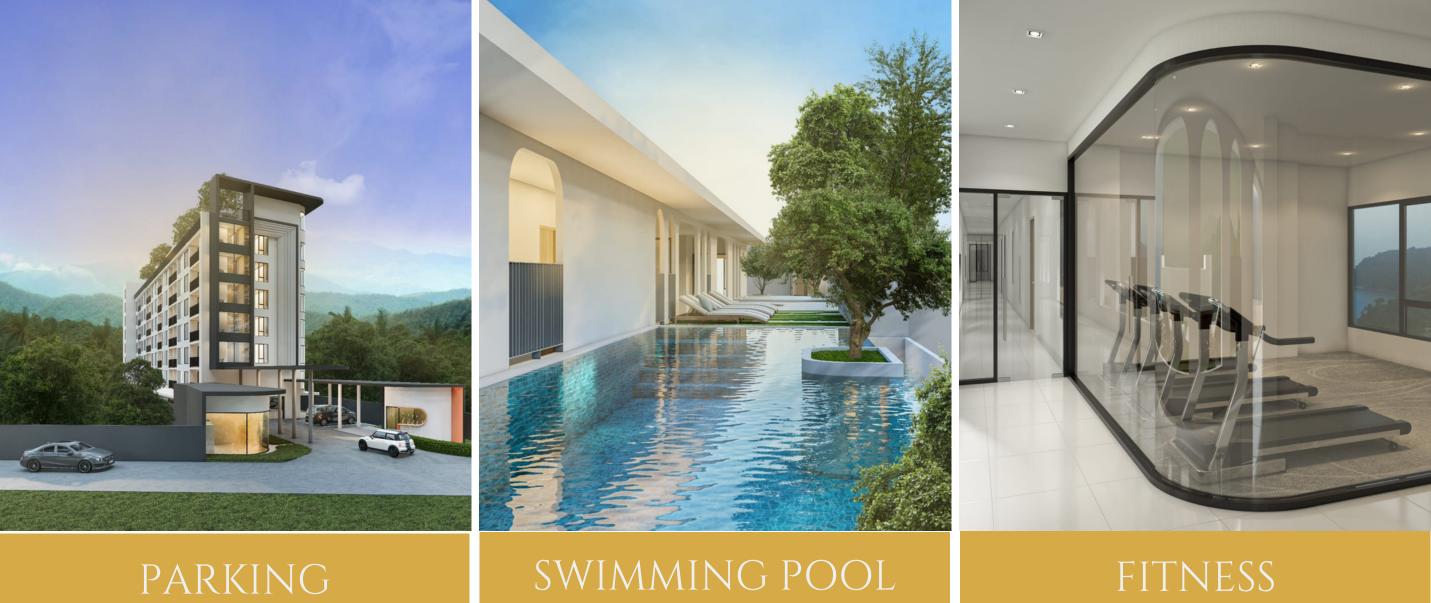

# KAMALA BEACH

| <b>ADDRESS:</b>       | Kamala Phuket Thailand      | <b>TOTAL UNITS:</b>  | 164  |
|-----------------------|-----------------------------|----------------------|------|
| <b>DEVELOPER:</b>     | FANTASEA PLUS               | UNIT SIZE:           | 26.9 |
| LAND AREA:            | 1-3-60.8 Rai (3043.2 sq.m.) | <b>PARKING AREA:</b> | 84   |
| <b>BUILD-UP AREA:</b> | 10,031.89 SQ.M.             | <b>COMPLETION:</b>   | 4TH  |