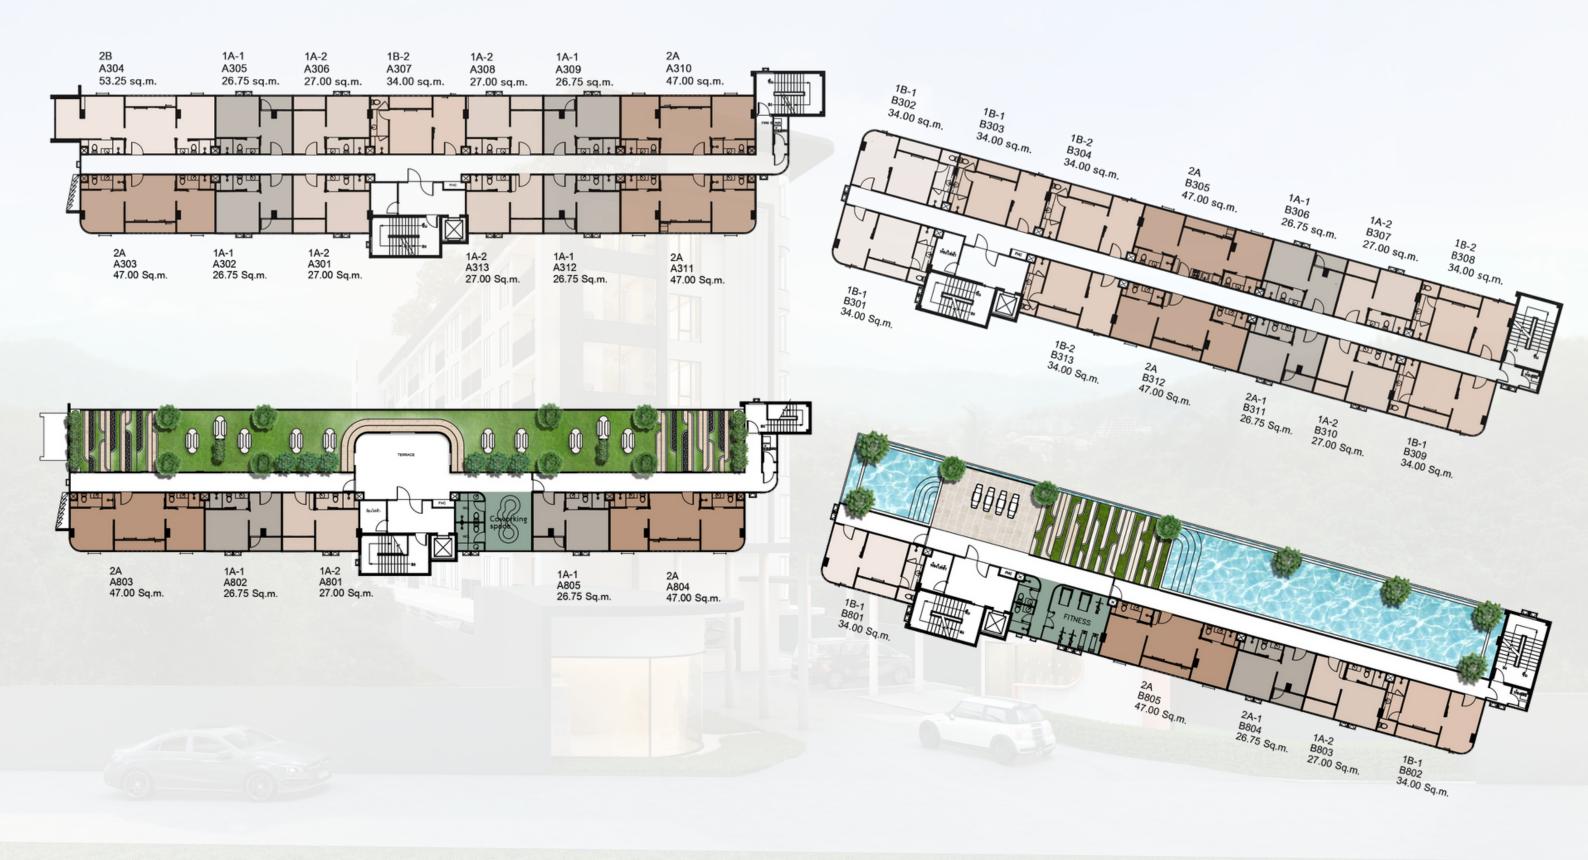

### FANTASEA CONDO KAMALA

| B802        | B803<br>(1A-2) | B804<br>(1A-1) | <b>B805</b> (2A) | Fitness     |   | B801<br>(1B-1) |
|-------------|----------------|----------------|------------------|-------------|---|----------------|
| <b>B709</b> | <b>B710</b>    | <b>B711</b>    | <b>B712</b>      | <b>B713</b> | L | <b>B701</b>    |
| (1B-1)      | (1A-2)         | (1A-1)         | (2A)             | (1B-2)      |   | (1B-1)         |
| <b>B609</b> | <b>B610</b>    | <b>B611</b>    | <b>B612</b>      | <b>B613</b> | I | B601           |
| (1B-1)      | (1A-2)         | (1A-1)         | (2A)             | (1B-2)      |   | (1B-1)         |
| <b>B509</b> | <b>B510</b>    | <b>B511</b>    | <b>B512</b>      | <b>B513</b> | F | <b>B501</b>    |
| (1B-1)      | (1A-2)         | (1A-1)         | (2A)             | (1B-2)      |   | (1B-1)         |
| <b>B409</b> | <b>B410</b>    | <b>B411</b>    | <b>B412</b>      | <b>B413</b> | Т | <b>B401</b>    |
| (1B-1)      | (1A-2)         | (1A-1)         | (2A)             | (1B-2)      |   | (1B-1)         |
| <b>B309</b> | <b>B310</b>    | <b>B311</b>    | <b>B312</b>      | <b>B313</b> |   | <b>B301</b>    |
| (1B-1)      | (1A-2)         | (1A-1)         | (2A)             | (1B-2)      |   | (1B-1)         |
| B208        | B209           | B210           | <b>B211</b>      | B212        |   | B201           |
| (1B-1)      | (1A-2)         | (1A-1)         | (2A)             | (1B-2)      |   | (1B-1)         |
|             |                |                | Parking          |             |   |                |

### BUILDING B (Moutain Side) Total 41 Units

| POOL    |        |        |      |        |        |        |
|---------|--------|--------|------|--------|--------|--------|
| B708    | B707   | B706   | B705 | B704   | B703   | B702   |
| (1B-2)  | (1A-2) | (1A-1) | (2A) | (1B-2) | (1B-2) | (18-1) |
| B608    | B607   | B606   | B605 | B604   | B603   | B602   |
| (18-2)  | (1A-2) | (1A-1) | (2A) | (1B-2) | (1B-2) | (18-1) |
| B508    | B507   | B506   | B505 | B504   | B503   | B502   |
| (18-2)  | (1A-2) | (1A-1) | (2A) | (1B-2) | (18-2) | (18-1) |
| B408    | B407   | B406   | B405 | B404   | B403   | B402   |
| (18-2)  | (1A-2) | (1A-1) | (2A) | (1B-2) | (1B-2) | (18-1) |
| B308    | B307   | B306   | B305 | B304   | B303   | B302   |
| (18-2)  | (1A-2) | (1A-1) | (2A) | (18-2) | (1B-2) | (18-1) |
| B207    | B206   | B205   | B204 | B203   | LOBBY  | B202   |
| (18-2)  | (1A-2) | (1A-1) | (2A) | (1B-2) | LUDDT  | (18-1) |
| Parking |        |        |      |        |        |        |

BUILDING B (Fantasea Side) Total 41 Units

| <b>A804</b><br>(2A) | A805<br>(1A-1) | COWORKING<br>SPACE |   | <b>A801</b><br>(1A-2) | A802<br>(1A-1) | <b>A803</b> (2A) |
|---------------------|----------------|--------------------|---|-----------------------|----------------|------------------|
| <b>A711</b>         | <b>A712</b>    | <b>A713</b>        | L | <b>A701</b>           | <b>A702</b>    | <b>A703</b>      |
| (2A)                | (1A-1)         | (1A-2)             |   | (1A-2)                | (1A-1)         | (2A)             |
| A611                | A612           | A613               | I | A601                  | A602           | A603             |
| (2A)                | (1A-1)         | (1A-2)             |   | (1A-2)                | (1A-1)         | (2A)             |
| <b>A511</b>         | A512           | <b>A513</b>        | F | <b>A501</b>           | A502           | <b>A503</b>      |
| (2A)                | (1A-1)         | (1A-2)             |   | (1A-2)                | (1A-1)         | (2A)             |
| <b>A411</b>         | A412           | A413               | Т | <b>A401</b>           | A402           | A403             |
| (2A)                | (1A-1)         | (1A-2)             |   | (1A-2)                | (1A-1)         | (2A)             |
| <b>A311</b>         | A312           | A313               |   | A301                  | A302           | A303             |
| (2A)                | (1A-1)         | (1A-2)             |   | (1A-2)                | (1A-1)         | (2A)             |
| A210                | A211           | <b>A212</b>        |   | <b>A201</b>           | A202           | A203             |
| (2A)                | (1A-1)         | (1A-2)             |   | (1A-2)                | (1A-1)         | (2A)             |
|                     | Parking        |                    |   |                       |                |                  |

BUILDING A (Moutain Side) Total 41 Units

|              | SKY GARDEN |                |        |                |                |              |  |
|--------------|------------|----------------|--------|----------------|----------------|--------------|--|
| A710         | A709       | A708           | A707   | A706           | A705           | A704         |  |
| (2A)         | (1A-1)     | (1A-2)         | (1B-2) | (1A-2)         | (1A-1)         | (2B)         |  |
| A610         | A609       | A608           | A607   | A606           | A605           | A604         |  |
| (2A)         | (1A-1)     | (1A-2)         | (1B-2) | (1A-2)         | (1A-1)         | (2B)         |  |
| A510         | A509       | A508           | A507   | A506           | A505           | A504         |  |
| (2A)         | (1A-1)     | (1A-2)         | (1B-2) | (1A-2)         | (1A-1)         | (2B)         |  |
| A410         | A409       | A408           | A407   | A406           | A405           | A404         |  |
| (2A)         | (1A-1)     | (1A-2)         | (1B-2) | (1A-2)         | (1A-1)         | (2B)         |  |
| A310         | A309       | A308           | A307   | A306           | A305           | A304         |  |
| (2A)         | (1A-1)     | (1A-2)         | (1B-2) | (1A-2)         | (1A-1)         | (2B)         |  |
| A209<br>(2A) | A208       | A207<br>(1A-2) | LOBBY  | A206<br>(1A-2) | A205<br>(1A-1) | A204<br>(2B) |  |
| Parking      |            |                |        |                |                |              |  |

BUILDING A (Fantasea Side) Total 41 Units