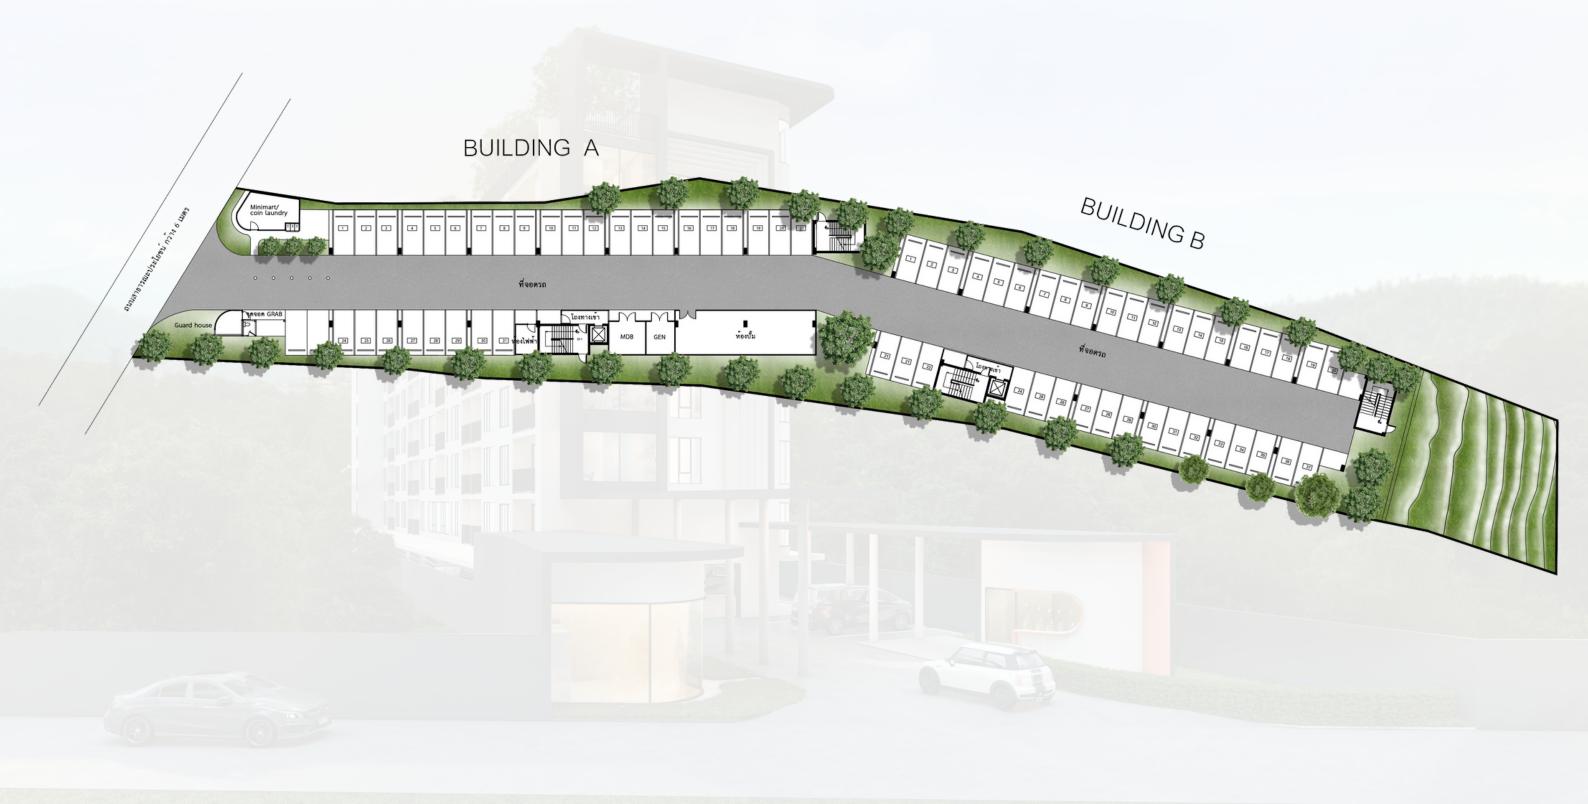

nd experience the ultimate in luxury living at Fantasea Condo Kamala.







# LOCATION

### **KAMALA PHUKET THAILAND**

- Kamala Beach
- Patong Beach
- Central Patong
- Bangkok Hospital
- Phuket Airport



## 0.8 km. 9 km. 10 km. 18.7 km. 20 km.

# KAMALA BEACH



| <b>ADDRESS:</b>       | Kamala Phuket Thailand      | <b>TOTAL UNITS:</b>  | 164  |
|-----------------------|-----------------------------|----------------------|------|
| <b>DEVELOPER:</b>     | FANTASEA PLUS               | UNIT SIZE:           | 26.9 |
| LAND AREA:            | 1-3-60.8 Rai (3043.2 sq.m.) | <b>PARKING AREA:</b> | 84   |
| <b>BUILD-UP AREA:</b> | 10,031.89 SQ.M.             | <b>COMPLETION:</b>   | 4TH  |



### 95-53.40 sq.m.

### h Quarter 2024





# MASTER PLAN





# MASTER PLAN





# BIRD'S EYE VIEW







### FANTASEA CONDO KAMALA

| B802        | B803<br>(1A-2) | B804<br>(1A-1) | <b>B805</b> (2A) | Fitness     |   | B801<br>(1B-1) |
|-------------|----------------|----------------|------------------|-------------|---|----------------|
| <b>B709</b> | <b>B710</b>    | <b>B711</b>    | <b>B712</b>      | <b>B713</b> | L | <b>B701</b>    |
| (1B-1)      | (1A-2)         | (1A-1)         | (2A)             | (1B-2)      |   | (1B-1)         |
| <b>B609</b> | <b>B610</b>    | <b>B611</b>    | <b>B612</b>      | <b>B613</b> | I | B601           |
| (1B-1)      | (1A-2)         | (1A-1)         | (2A)             | (1B-2)      |   | (1B-1)         |
| <b>B509</b> | <b>B510</b>    | <b>B511</b>    | <b>B512</b>      | <b>B513</b> | F | <b>B501</b>    |
| (1B-1)      | (1A-2)         | (1A-1)