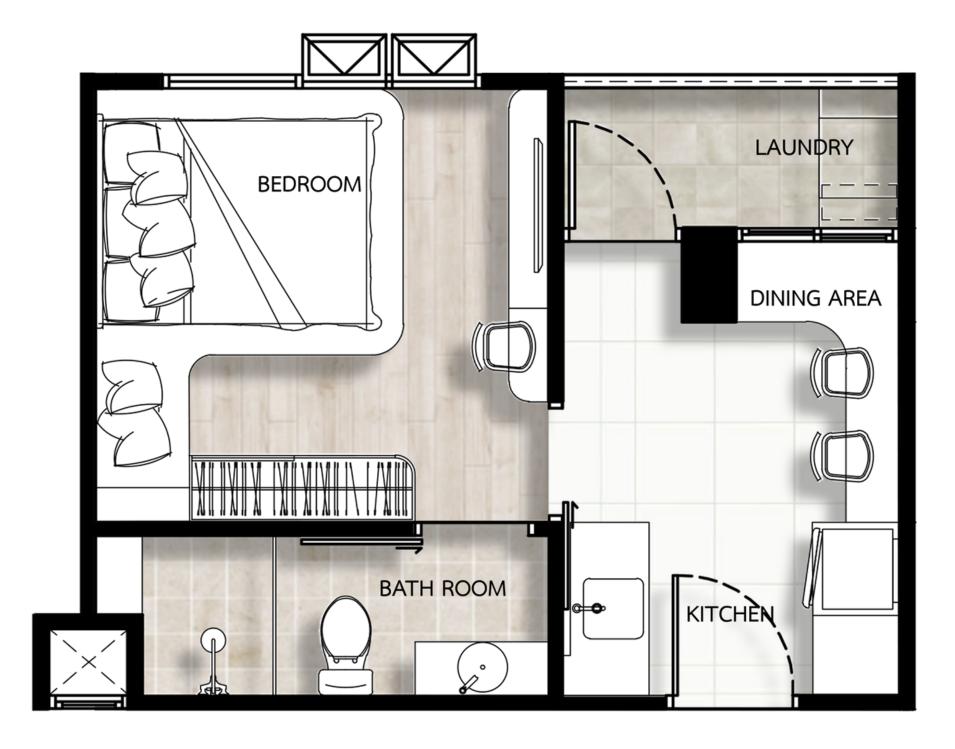

A-2)         | (1B-2) | (1A-2)         | (1A-1)         | (2B)         |  |
| A410         | A409       | A408           | A407   | A406           | A405           | A404         |  |
| (2A)         | (1A-1)     | (1A-2)         | (1B-2) | (1A-2)         | (1A-1)         | (2B)         |  |
| A310         | A309       | A308           | A307   | A306           | A305           | A304         |  |
| (2A)         | (1A-1)     | (1A-2)         | (1B-2) | (1A-2)         | (1A-1)         | (2B)         |  |
| A209<br>(2A) | A208       | A207<br>(1A-2) | LOBBY  | A206<br>(1A-2) | A205<br>(1A-1) | A204<br>(2B) |  |
| Parking      |            |                |        |                |                |              |  |

BUILDING A (Fantasea Side) Total 41 Units



# ROOM PLAN





# 1 BEDROOM



**1A-1** TOTAL AREA: 26.75 SQ.M.













# **2 BEDROOM**



2 A TOTAL AREA: 47.00 SQ.M.



A I I KITCHEN





LAUNDRY

































# DEVELOPER







## **FANTASEA PLUS COLLECTION** FANTASEA CONDO KAMALA PHUKET, THAILAND

### FANTASEA PLUS COMPANY LIMITED