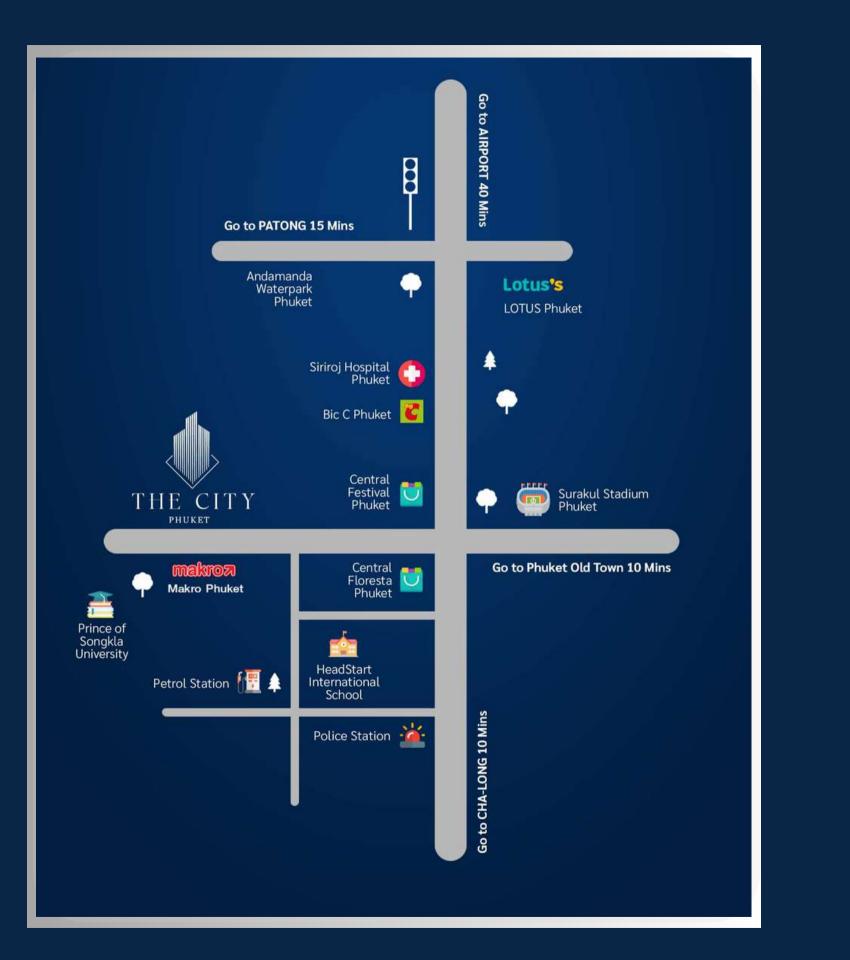

# CONCEPT/ DESIGN

The City Phuket project is inspired by the Andaman Pearl and its location in the heart of Phuket. The property is located near Phuket Town which is more convenient transportation to tourist attractions, shopping malls, hospitals and schools.

| SHOPPING MALLS                         |                      |                    |  |
|----------------------------------------|----------------------|--------------------|--|
| CENTRAL PHUKET                         | (1 min)              | 700 m.             |  |
| MAKRO                                  | (2 mins)             | 800 m.             |  |
| BIG C                                  | (3 mins)             | 950 m.             |  |
| LOTUS                                  | (5 mins)             | 1.7 km.            |  |
| BAAN&BEYOND                            | (6 mins)             | 2.4 km.            |  |
| FA VARIETY MARKET                      | (8 mins)             | 3.6 km.            |  |
|                                        |                      |                    |  |
| <u>HOSPITALS</u>                       |                      |                    |  |
| OK HOSPITAL SIRIROJ                    | (4 mins)             | 1.6 km.            |  |
| DIBUK HOSPITAL                         | (8 mins)             | 4.5 km.            |  |
|                                        |                      |                    |  |
| DURIST ATTRACTIONS                     |                      |                    |  |
| PHUKET OLD TOWN                        | (12 mins)            | 5.1 km.            |  |
| AORANG VIEWPOINT                       | (11 mins)            | 4.5 km.            |  |
| PATONG BEACH                           | (15 mins)            | 9.4 km             |  |
| NDAMANDA PHUKET                        | (7 mins)             | 4 km.              |  |
|                                        |                      |                    |  |
|                                        |                      |                    |  |
| <u>SCHOOLS</u>                         |                      |                    |  |
|                                        | (6 mins)             | 3.3 km.            |  |
| ARASAMUTH SCHOOLS<br>ERNATIONAL SCHOOL | (6 mins)<br>(8 mins) | 3.3 km.<br>4.3 km. |  |
| ARASAMUTH SCHOOL                       |                      |                    |  |
| ARASAMUTH SCHOOL<br>ERNATIONAL SCHOOL  | (8 mins)             | 4.3 km.<br>4.9 km. |  |