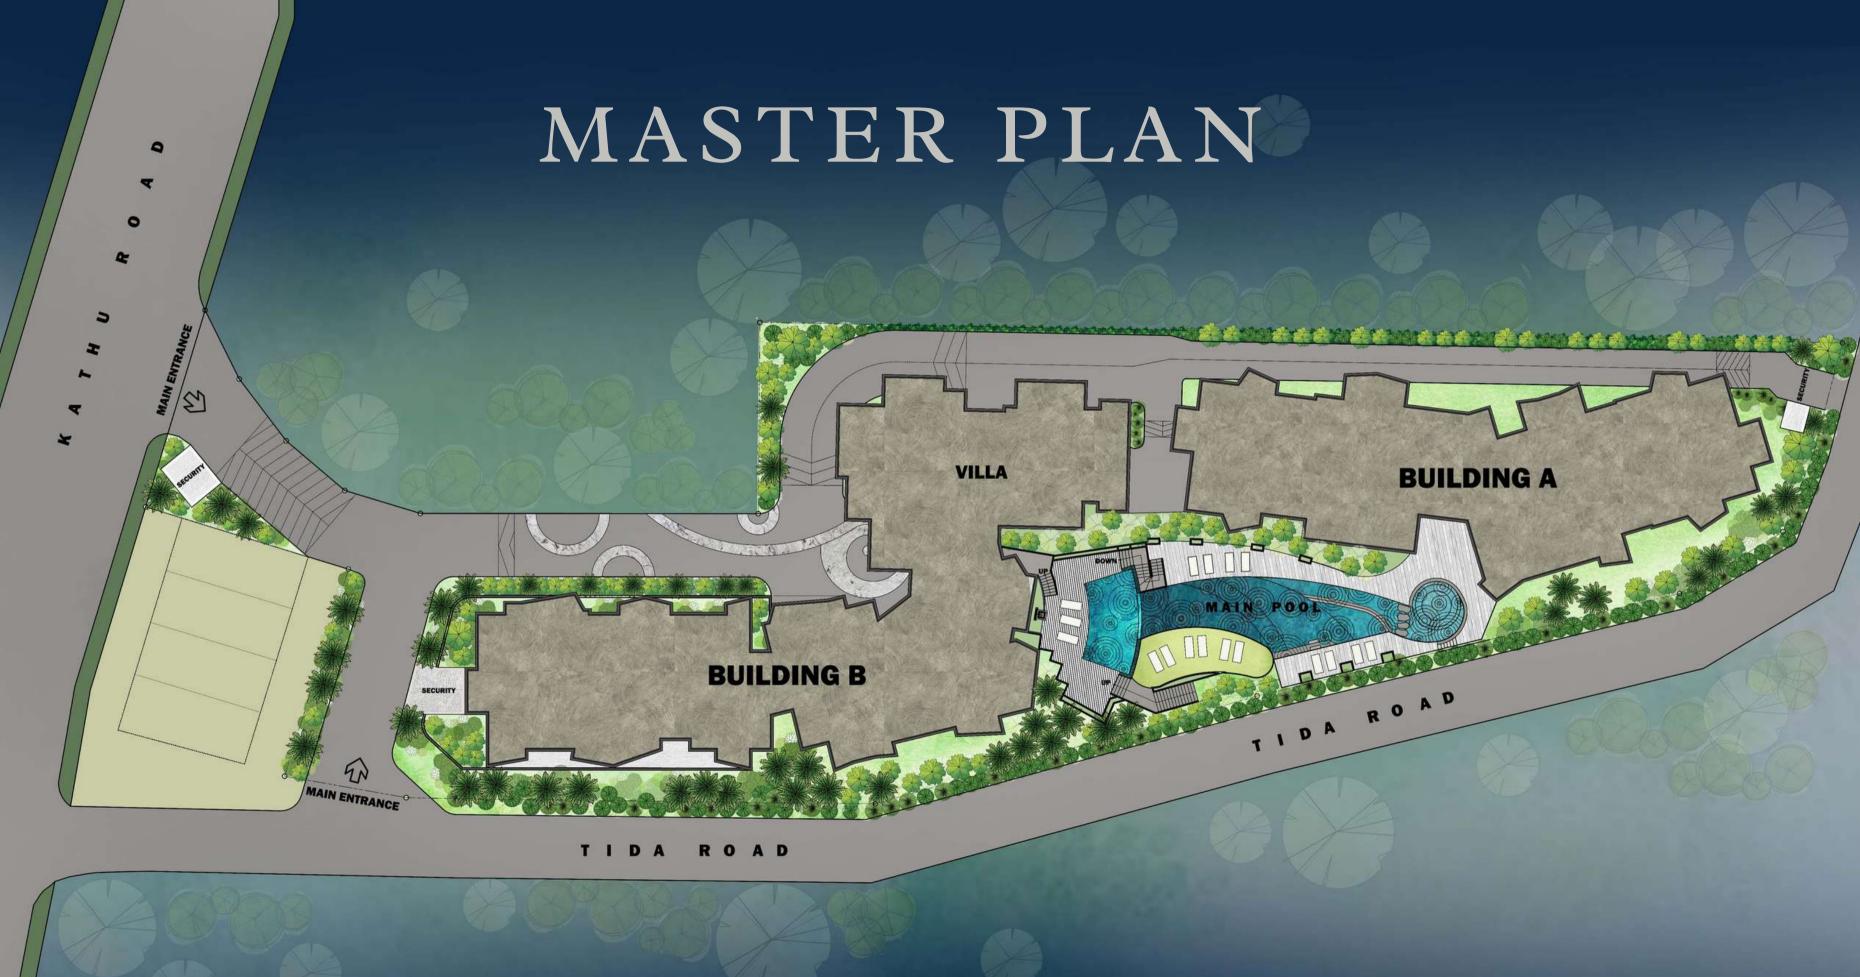

#### LUXURY CONDOMINIUM

| Project Name :<br>Developer :<br>Project owner :<br>Location : | The City Phuket<br>World Corporation Public Company Limite<br>The City Phuket by World Corporation Co.,<br>Vichitsongkram Road, Muang Phuket, Phu<br>83000 |
|----------------------------------------------------------------|------------------------------------------------------------------------------------------------------------------------------------------------------------|
| Project Area :                                                 | 2-3-34.1 Rai (4,743 Sq.m.)                                                                                                                                 |
| Room Types :                                                   | 1.Fully Furnished<br>2.Fully Fitted<br>3.Bare Shell                                                                                                        |
| Building Type :                                                | Low-Rise 2 Buildings                                                                                                                                       |
| Total Units :                                                  | 171 Units                                                                                                                                                  |
| Unit Type :                                                    | 1 bedroom, 2 bedrooms and 3 bedrooms                                                                                                                       |
| Passenger lifts :                                              | 5 units                                                                                                                                                    |
| Parking :                                                      | 46% (80 slots basement)                                                                                                                                    |
| Project Status :                                               | Completed Structure                                                                                                                                        |
| Completion :                                                   | December 2023                                                                                                                                              |
| Transfer ownership :                                           | March 2024                                                                                                                                                 |