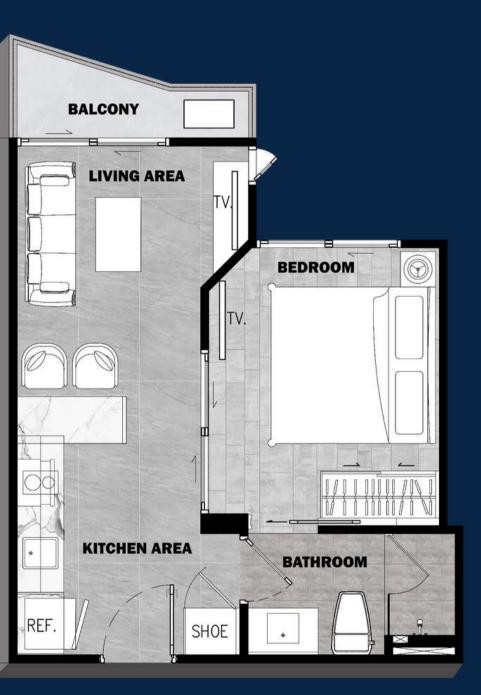

A PHUKET                        | (7 mins)             | 4 km.              |  |
|                                        |                      |                    |  |
|                                        |                      |                    |  |
| <u>SCHOOLS</u>                         |                      |                    |  |
|                                        | (6 mins)             | 3.3 km.            |  |
| ARASAMUTH SCHOOLS<br>ERNATIONAL SCHOOL | (6 mins)<br>(8 mins) | 3.3 km.<br>4.3 km. |  |
| ARASAMUTH SCHOOL                       |                      |                    |  |
| ARASAMUTH SCHOOL<br>ERNATIONAL SCHOOL  | (8 mins)             | 4.3 km.<br>4.9 km. |  |



## ROOM TYPE







2 1 Bathroom



#### Balcony



Price Start 3.59 MB.

### TYPE A



#### TYPE B





2 Bedrooms

- 2 Bathrooms
- 🔗 65 Sq.m.
- Balcony
- Price Start 6.45 MB.





2 Bathrooms



#### Balcony



Price Start 8.04 MB.



## TYPE C

## TYPE D







3 Bedrooms

- 2 Bathrooms
- ⊘ 76 Sq.m.
- Balcony
- Price Start 8.1 MB.



# EXCLUSIVE SECURITY

- Smart door lock
- Access control
- Elevator access control and card
  - system
- CCTV
- 24-hour security



# EXCLUSIVE FACILITIES



- > Fitness Center
- 🖉 Lok
- 🖉 Pri
- 🖉 Pri

Swimming Pools

- Lobby and Co-Working Space
- Private Karaoke Room
- Private Cinema

#### THE CITY PHUKET LUXURY LIVING, PURE JOY





# THE CITY

#### PHUKET

LUXURY CONDOMINUIM

## Sales Office

+66 2 026 6658

Vichitsongkram Road, MuangPhuket, Phuket 83000

Sales@worldcorp.co.th