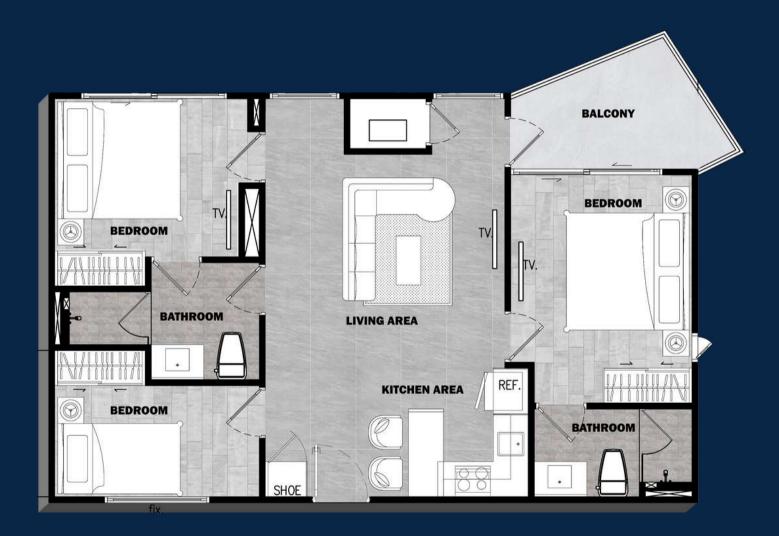

#### TYPE B

2 Bedrooms

- 2 Bathrooms
- 🔗 65 Sq.m.
- Balcony
- Price Start 6.45 MB.

2 Bathrooms

#### Balcony

Price Start 8.04 MB.