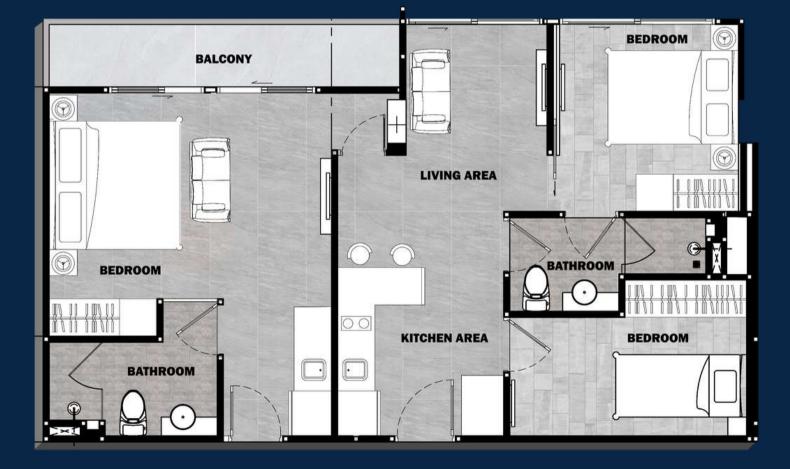

## TYPE D

3 Bedrooms

- 2 Bathrooms
- ⊘ 76 Sq.m.
- Balcony
- Price Start 8.1 MB.