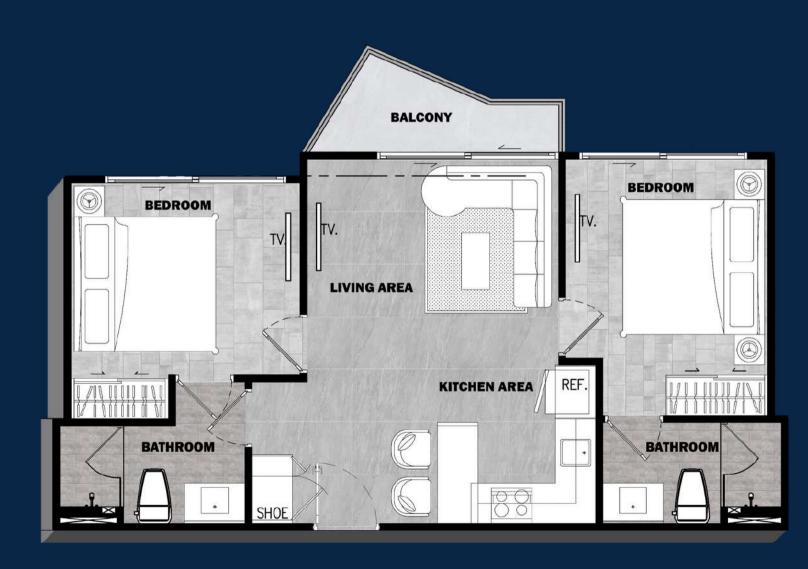

#### TYPE B

2 Bedrooms

- 2 Bathrooms
- 🔗 65 Sq.m.
- Balcony
- Price Start 6.45 MB.

2 Bathrooms

#### Balcony

Price Start 8.04 MB.