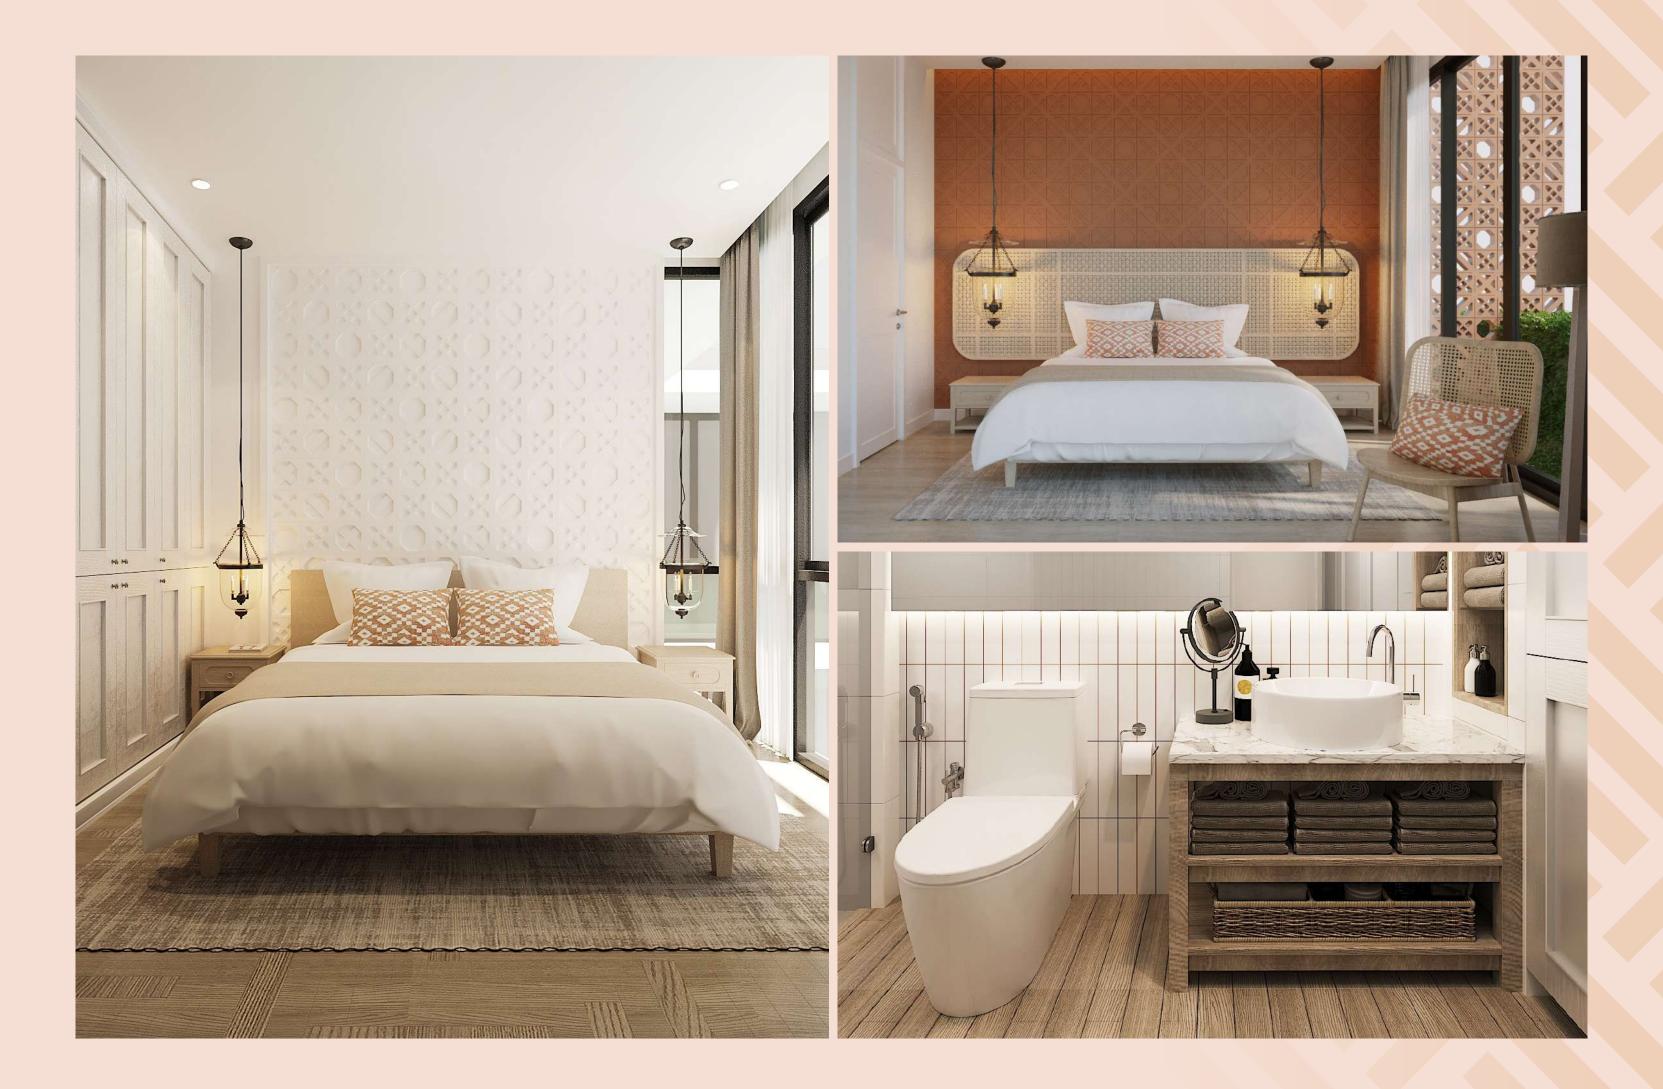

#### 3 Bedrooms 4 Bathrooms

| st | FLOOR        | 146.2 | 23 SC | 2. M  |
|----|--------------|-------|-------|-------|
| 1. | HALL & KITCH | EN    | 48.80 | SQ. M |
| 2. | BEDROOM 1    |       | 22.00 | SQ. M |
| 3. | TOILET 1     |       | 5.80  | SQ. M |
| 4. | POOL DECK    |       | 15.50 | SQ. M |
| 5. | TOILET 2     |       | 5.30  | SQ. M |
| 6. | SWIMMING PO  | OL    | 15.00 | SQ. M |
| 7. | PARKING      |       | 22.20 | SQ. M |
|    |              |       |       |       |

| na |          | FLOOR                 | 79.97 9       |
|----|----------|-----------------------|---------------|
|    | 1.<br>2. | BEDROOM 2<br>TOILET 2 | 24.00<br>9.20 |
|    | 3.       | BEDROOM 3             | 13.00         |
|    | 4.       | TOILET 3              | 4.80          |
|    | 5.       | WALKWAY               | 11.00         |
|    | 6.       | TERRACE               | 5.80          |
|    | 7.       | ROOF SLAB             | 24.00         |
|    |          |                       |               |

### 4 Bedrooms 5 Bathrooms

**2**<sup>nd</sup>

| St |            | FLOOR       | 251  | .00 SC | 2. M  |
|----|------------|-------------|------|--------|-------|
|    |            |             |      |        |       |
|    | 1.         | PARKING     |      | 47.00  | SQ. M |
|    | 2.         | LIVING AREA |      | 54.00  | SQ. M |
|    | 3.         | BEDROOM 1   |      | 25.00  | SQ. M |
|    | 4.         | BATHROOM 1  |      | 8.00   | SQ. M |
|    | 5.         | TOILET 1    |      | 5.00   | SQ. M |
|    | <u>6</u> . | POOL DECK   |      | 24.00  | SQ. M |
|    | 7.         | SWIMMING PO | OL   | 56.00  | SQ. M |
|    | 8.         | CONTROL ROO | OM   | 6.00   | SQ. M |
|    | 9.         | BATHROOM 2  |      | 6.00   | SQ. M |
|    | 10.        | BEDROOM 2   |      | 12.00  | SQ. M |
|    | 11.        | OUTDOOR SH  | OWER | 3.00   | SQ. M |
|    | 12.        | LAUNDRY     |      | 5.00   | SQ. M |

| FLOOR | 151.00 SQ. M |
|-------|--------------|
|-------|--------------|

| 1. | BEDROOM 3  | 24.00 | SQ. M |
|----|------------|-------|-------|
| 2. | BATHROOM 3 | 7.00  | SQ. M |
| 3. | BEDROOM 4  | 19.00 | SQ. M |
| 4. | BATHROOM 4 | 7.00  | SQ. M |
| 5. | BEDROOM 5  | 30.00 | SQ. M |
| 6. | BATHROOM 5 | 10.00 | SQ. M |
| 7. | BALCONY    | 7.00  | SQ. M |
| 8. | BALCONY    | 47.00 | SQ. M |
|    |            |       |       |