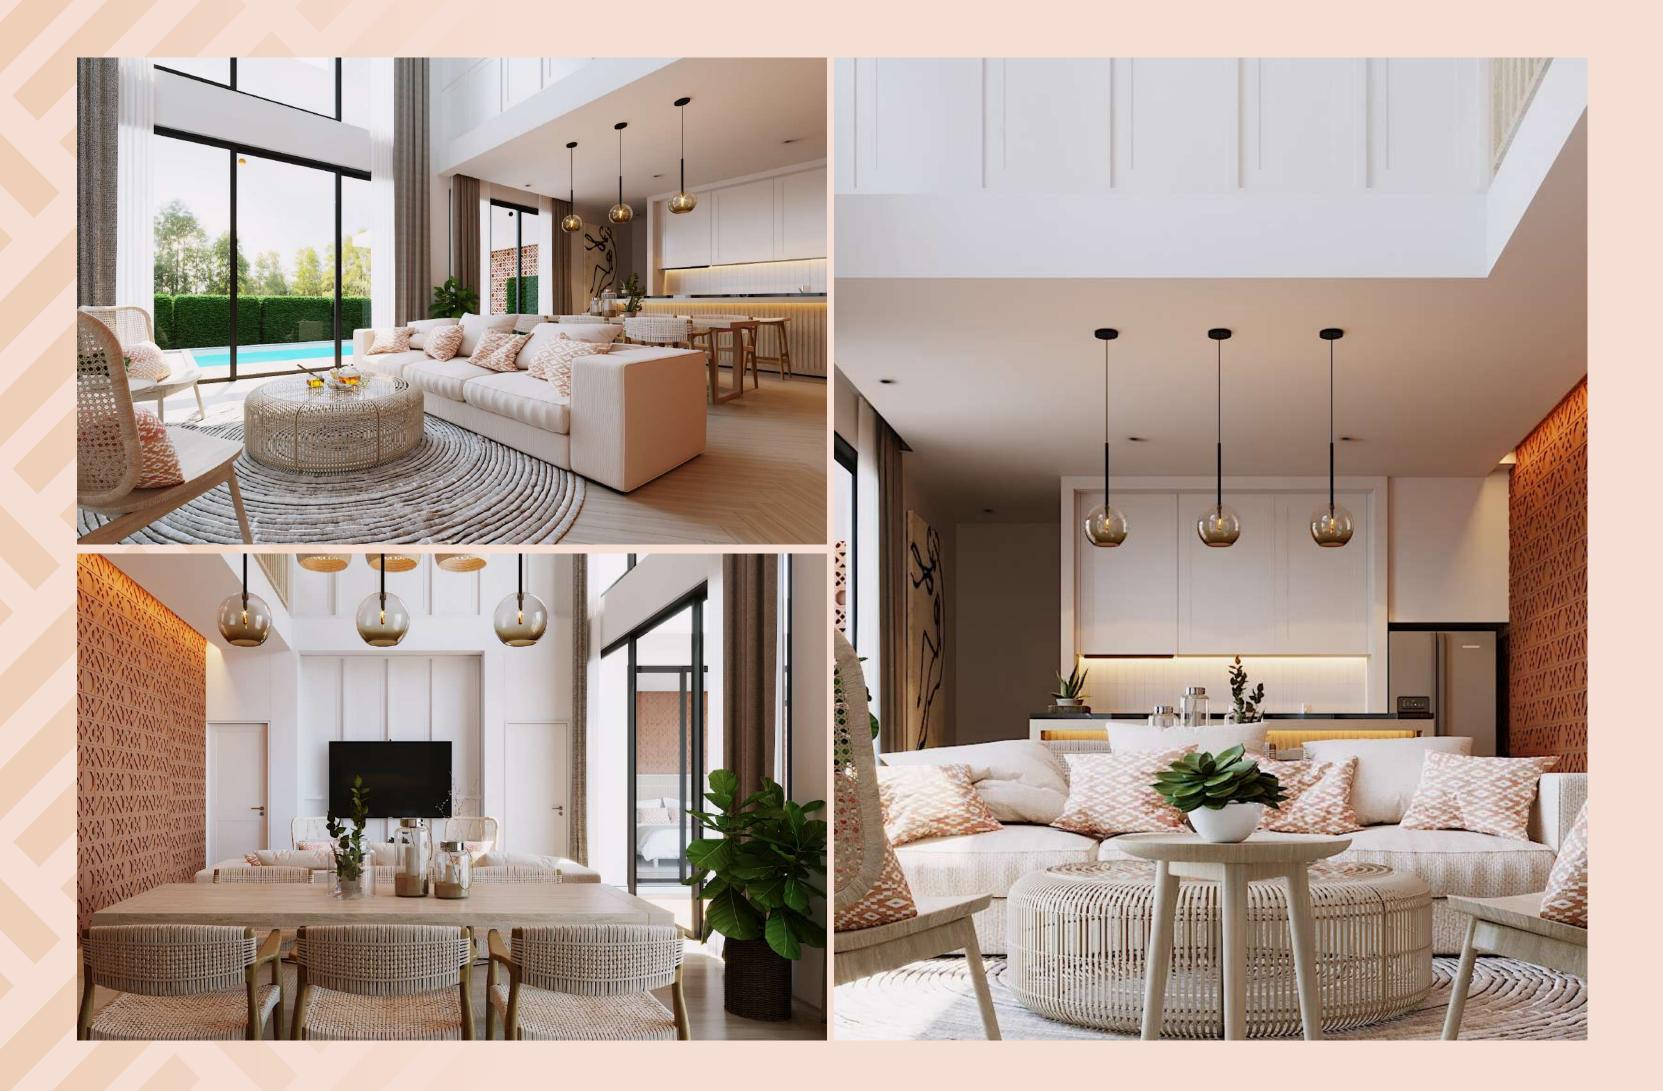

ALISA VILLAS, a private pool villa that combines with Thai traditional and modern style. It's made for someone who is looking for a simplified residence but exquisite details, and wondering by Thai handicrafts harmoniously decorated in this modern house. Lovely tanned woman represented Alisa's style. Her Natural gorgeous face explains about Alisa's charm of design.

Introducing handicrafts into villas is offering natural beauty to Alisa. Bringing together the high-quality wood to make a traditional Thai table and modern chairs with handicrafts on the backrest, as well as installing clay tiles that reflect the old fashion of Thai people are the perfect decoration.

Sensibly, if you are the one with the passion for Thai simplicity and modern style, Alisa is the best choice for you. Awareness of Thai primitive crafts and modernized fashion is Alisa's way.

| 9 | r | e | 26 | а |  |
|---|---|---|----|---|--|
|   |   |   |    |   |  |