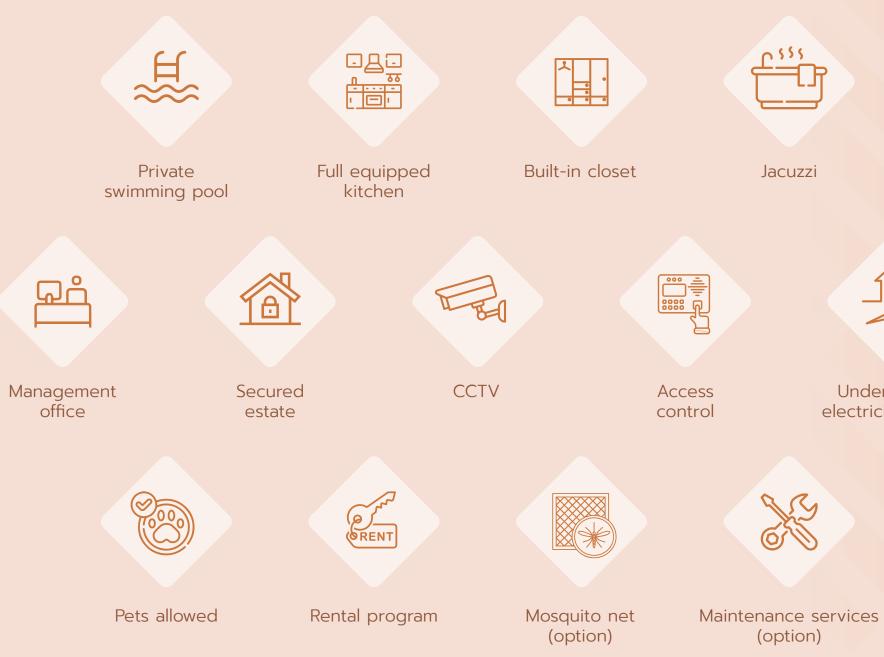

is modern house. Lovely tanned woman represented Alisa's style. Her Natural gorgeous face explains about Alisa's charm of design.

Introducing handicrafts into villas is offering natural beauty to Alisa. Bringing together the high-quality wood to make a traditional Thai table and modern chairs with handicrafts on the backrest, as well as installing clay tiles that reflect the old fashion of Thai people are the perfect decoration.

Sensibly, if you are the one with the passion for Thai simplicity and modern style, Alisa is the best choice for you. Awareness of Thai primitive crafts and modernized fashion is Alisa's way.



| 9 | r | e | 26 | а |  |
|---|---|---|----|---|--|
|   |   |   |    |   |  |

One-stop service developing managing

Specialized architectural design team

# FACILITIES





Underground electricity supply

## LOCATION



#### • Thalang Hospital

HeadStart
International School

### MASTER PLAN



## **FLOOR** PLAN

#### 3 Bedrooms 4 Bathrooms



| st | FLOOR        | 146.2 | 23 SC | 2. M  |
|----|--------------|-------|-------|-------|
| 1. | HALL & KITCH | EN    | 48.80 | SQ. M |
| 2. | BEDROOM 1    |       | 22.00 | SQ. M |
| 3. | TOILET 1     |       | 5.80  | SQ. M |
| 4. | POOL DECK    |       | 15.50 | SQ. M |
| 5. | TOILET 2     |       | 5.30  | SQ. M |
| 6. | SWIMMING PO  | OL    | 15.00 | SQ. M |
| 7. | PARKING      |       | 22.20 | SQ. M |
|    |              |       |       |       |

| na |          | FLOOR                 | 79.97 9       |
|----|----------|-----------------------|---------------|
|    | 1.<br>2. | BEDROOM 2<br>TOILET 2 | 24.0