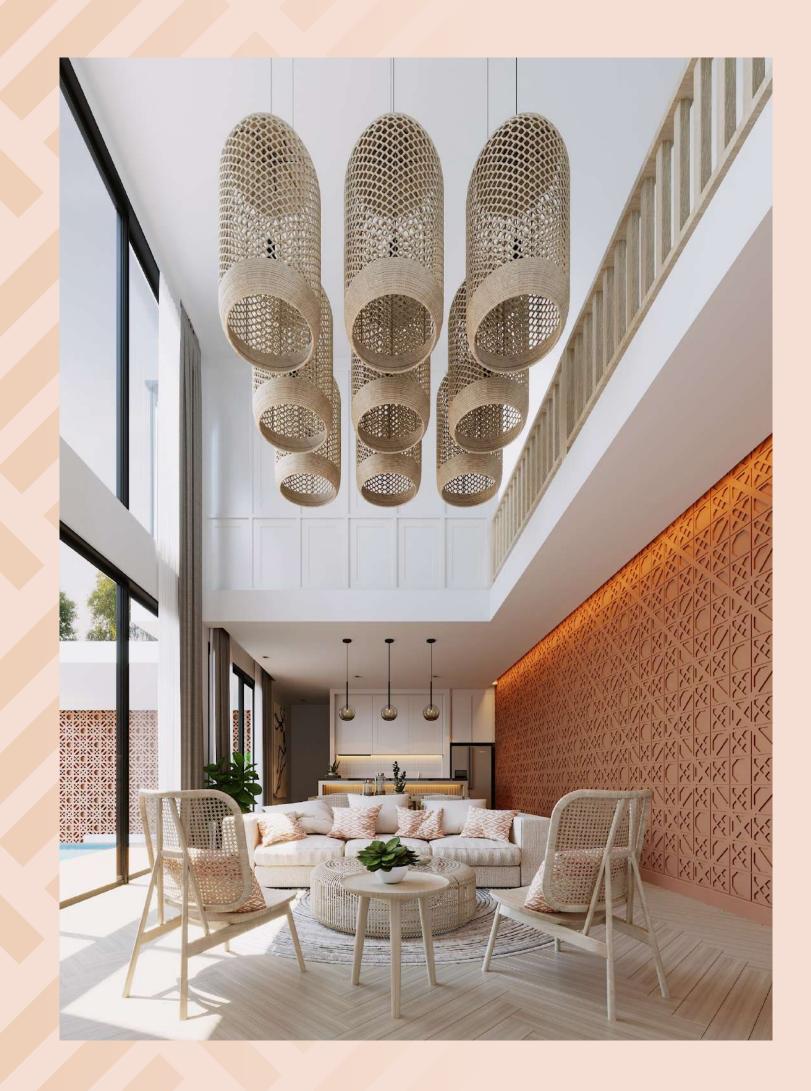

ALISA VILLAS, a private pool villa that combines with Thai traditional and modern style. It's made for someone who is looking for a simplified residence but exquisite details, and wondering by Thai handicrafts harmoniously decorated in this modern house. Lovely tanned woman represented Alisa's style. Her Natural gorgeous face explains about Alisa's charm of design.

Introducing handicrafts into villas is offering natural beauty to Alisa. Bringing together the high-quality wood to make a traditional Thai table and modern chairs with handicrafts on the backrest, as well as installing clay tiles that reflect the old fashion of Thai people are the perfect decoration.