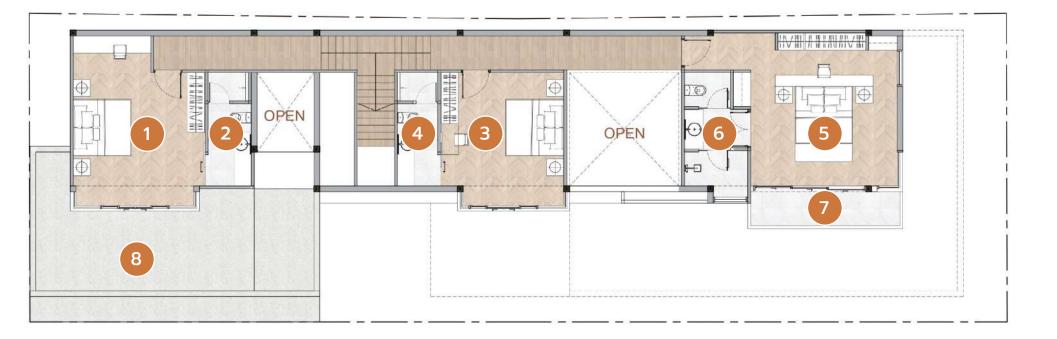

### FLOOR PLAN

| FLOOR | 151.00 SQ. M |
|-------|--------------|
|-------|--------------|

| 1. | BEDROOM 3  | 24.00 | SQ. M |
|----|------------|-------|-------|
| 2. | BATHROOM 3 | 7.00  | SQ. M |
| 3. | BEDROOM 4  | 19.00 | SQ. M |
| 4. | BATHROOM 4 | 7.00  | SQ. M |
| 5. | BEDROOM 5  | 30.00 | SQ. M |
| 6. | BATHROOM 5 | 10.00 | SQ. M |
| 7. | BALCONY    | 7.00  | SQ. M |
| 8. | BALCONY    | 47.00 | SQ. M |
|    |            |       |       |