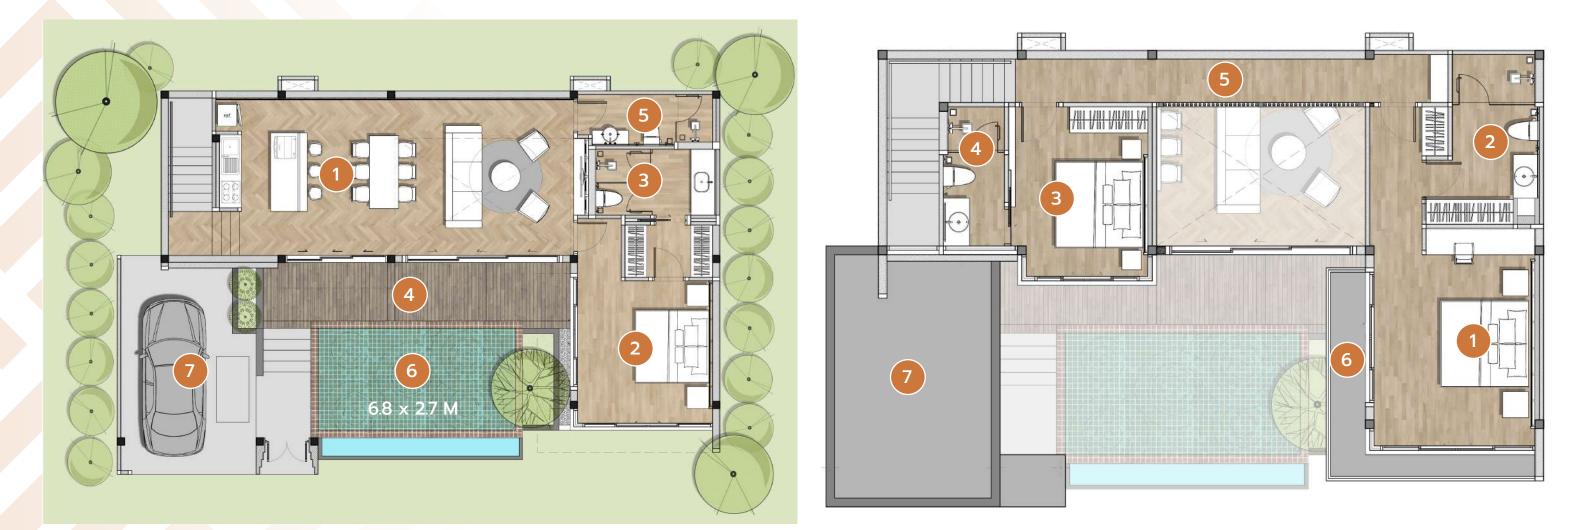

## **FLOOR** PLAN

#### 3 Bedrooms 4 Bathrooms

| st | FLOOR        | 146.2 | 23 SC | 2. M  |
|----|--------------|-------|-------|-------|
| 1. | HALL & KITCH | EN    | 48.80 | SQ. M |
| 2. | BEDROOM 1    |       | 22.00 | SQ. M |
| 3. | TOILET 1     |       | 5.80  | SQ. M |
| 4. | POOL DECK    |       | 15.50 | SQ. M |
| 5. | TOILET 2     |       | 5.30  | SQ. M |
| 6. | SWIMMING PO  | OL    | 15.00 | SQ. M |
| 7. | PARKING      |       | 22.20 | SQ. M |
|    |              |       |       |       |

| na |          | FLOOR                 | 79.97 9       |
|----|----------|-----------------------|---------------|
|    | 1.<br>2. | BEDROOM 2<br>TOILET 2 | 24.00<br>9.20 |
|    | 3.       | BEDROOM 3             | 13.00         |
|    | 4.       | TOILET 3              | 4.80          |
|    | 5.       | WALKWAY               | 11.00         |
|    | 6.       | TERRACE               | 5.80          |
|    | 7.       | ROOF SLAB             | 24.00         |
|    |          |                       |               |

#### SQ. M SQ. M