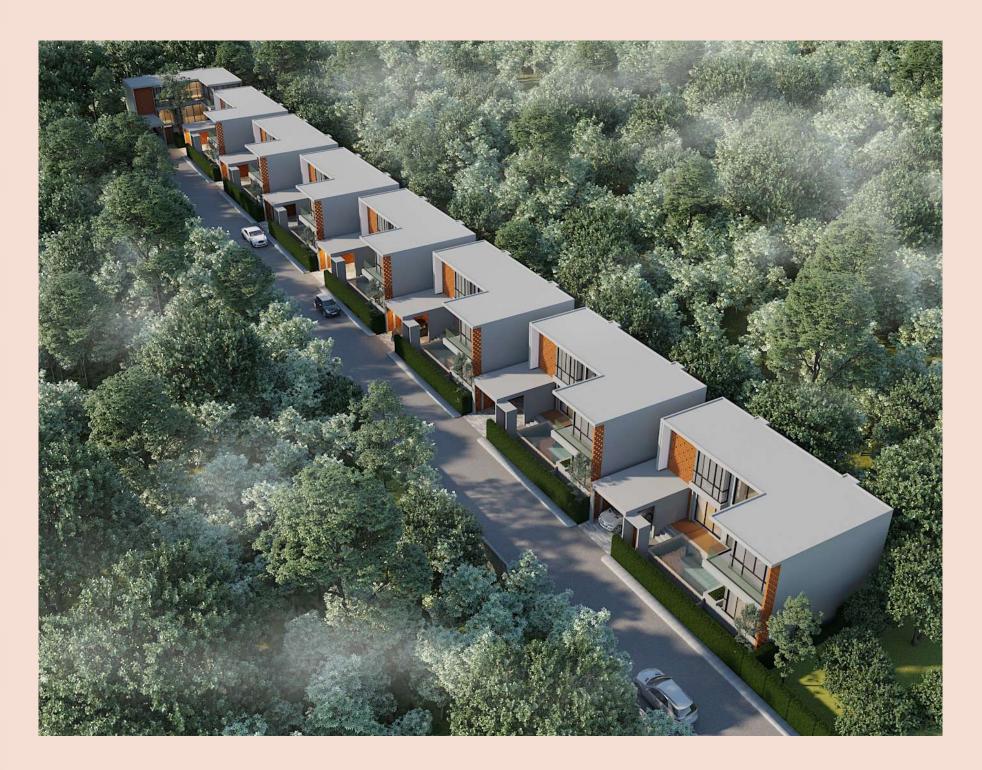

### **PROJECT** INFORMATION

| Project Name:    | Alisa Pool Villa                            |
|------------------|---------------------------------------------|
| Developer:       | Alisa Real Estate                           |
| Construction:    | Whiteplus Construction and Engineering      |
| Brand:           | Alisa Pool Villa                            |
| Location:        | Cherngtalay, Phuket - Thailand              |
| Property Type:   | Thai Traditional Modern Private Pool Villas |
| Number of Villa: | 8 Villas                                    |
| Project Size:    | 1-2-0 Rai                                   |
| Land Size:       | Starting from 192.80 Sq. m.                 |
|                  |                                             |

### MASTER PLAN