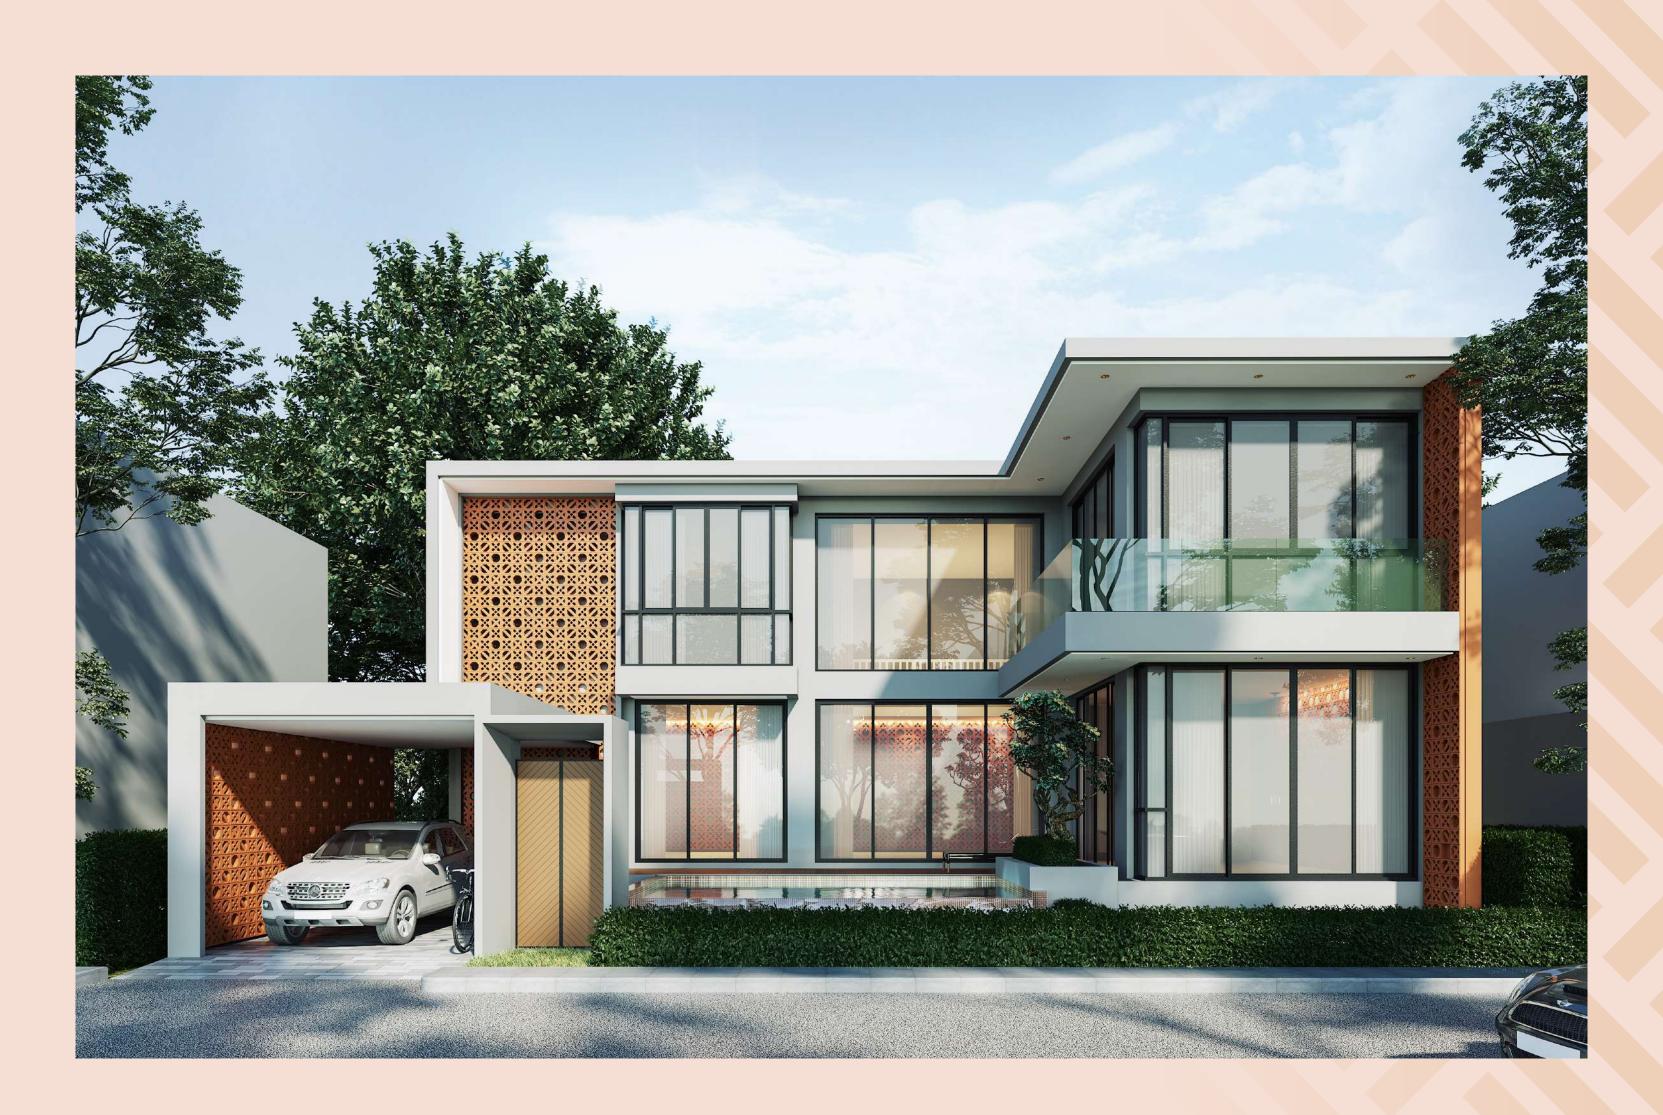

ALISA VILLAS, a private pool villa that combines with Thai traditional and modern style. It's made for someone who is looking for a simplified residence but exquisite details, and wondering by Thai handicrafts harmoniously decorated in this modern house. Lovely tanned woman represented Alisa's style. Her Natural gorgeous face explains about Alisa's charm of design.

Introducing handicrafts into villas is offering natural beauty to Alisa. Bringing together the high-quality wood to make a traditional Thai table and modern chairs with handicrafts on the backrest, as well as installing clay tiles that reflect the old fashion of Thai people are the perfect decoration.

Sensibly, if you are the one with the passion for Thai simplicity and modern style, Alisa is the best choice for you. Awareness of Thai primitive crafts and modernized fashion is Alisa's way.

| 9 | r | e | 26 | а |  |
|---|---|---|----|---|--|
|   |   |   |    |   |  |