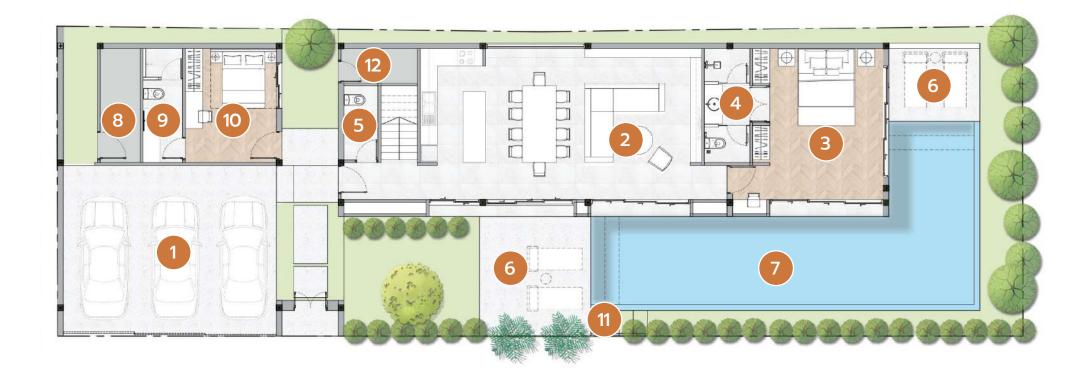

### FLOOR PLAN

### 4 Bedrooms 5 Bathrooms

**2**<sup>nd</sup>

| St |            | FLOOR       | 251  | .00 SC | 2. M  |
|----|------------|-------------|------|--------|-------|
|    |            |             |      |        |       |
|    | 1.         | PARKING     |      | 47.00  | SQ. M |
|    | 2.         | LIVING AREA |      | 54.00  | SQ. M |
|    | 3.         | BEDROOM 1   |      | 25.00  | SQ. M |
|    | 4.         | BATHROOM 1  |      | 8.00   | SQ. M |
|    | 5.         | TOILET 1    |      | 5.00   | SQ. M |
|    | <u>6</u> . | POOL DECK   |      | 24.00  | SQ. M |
|    | 7.         | SWIMMING PO | OL   | 56.00  | SQ. M |
|    | 8.         | CONTROL ROO | OM   | 6.00   | SQ. M |
|    | 9.         | BATHROOM 2  |      | 6.00   | SQ. M |
|    | 10.        | BEDROOM 2   |      | 12.00  | SQ. M |
|    | 11.        | OUTDOOR SH  | OWER | 3.00   | SQ. M |
|    | 12.        | LAUNDRY     |      | 5.00   | SQ. M |