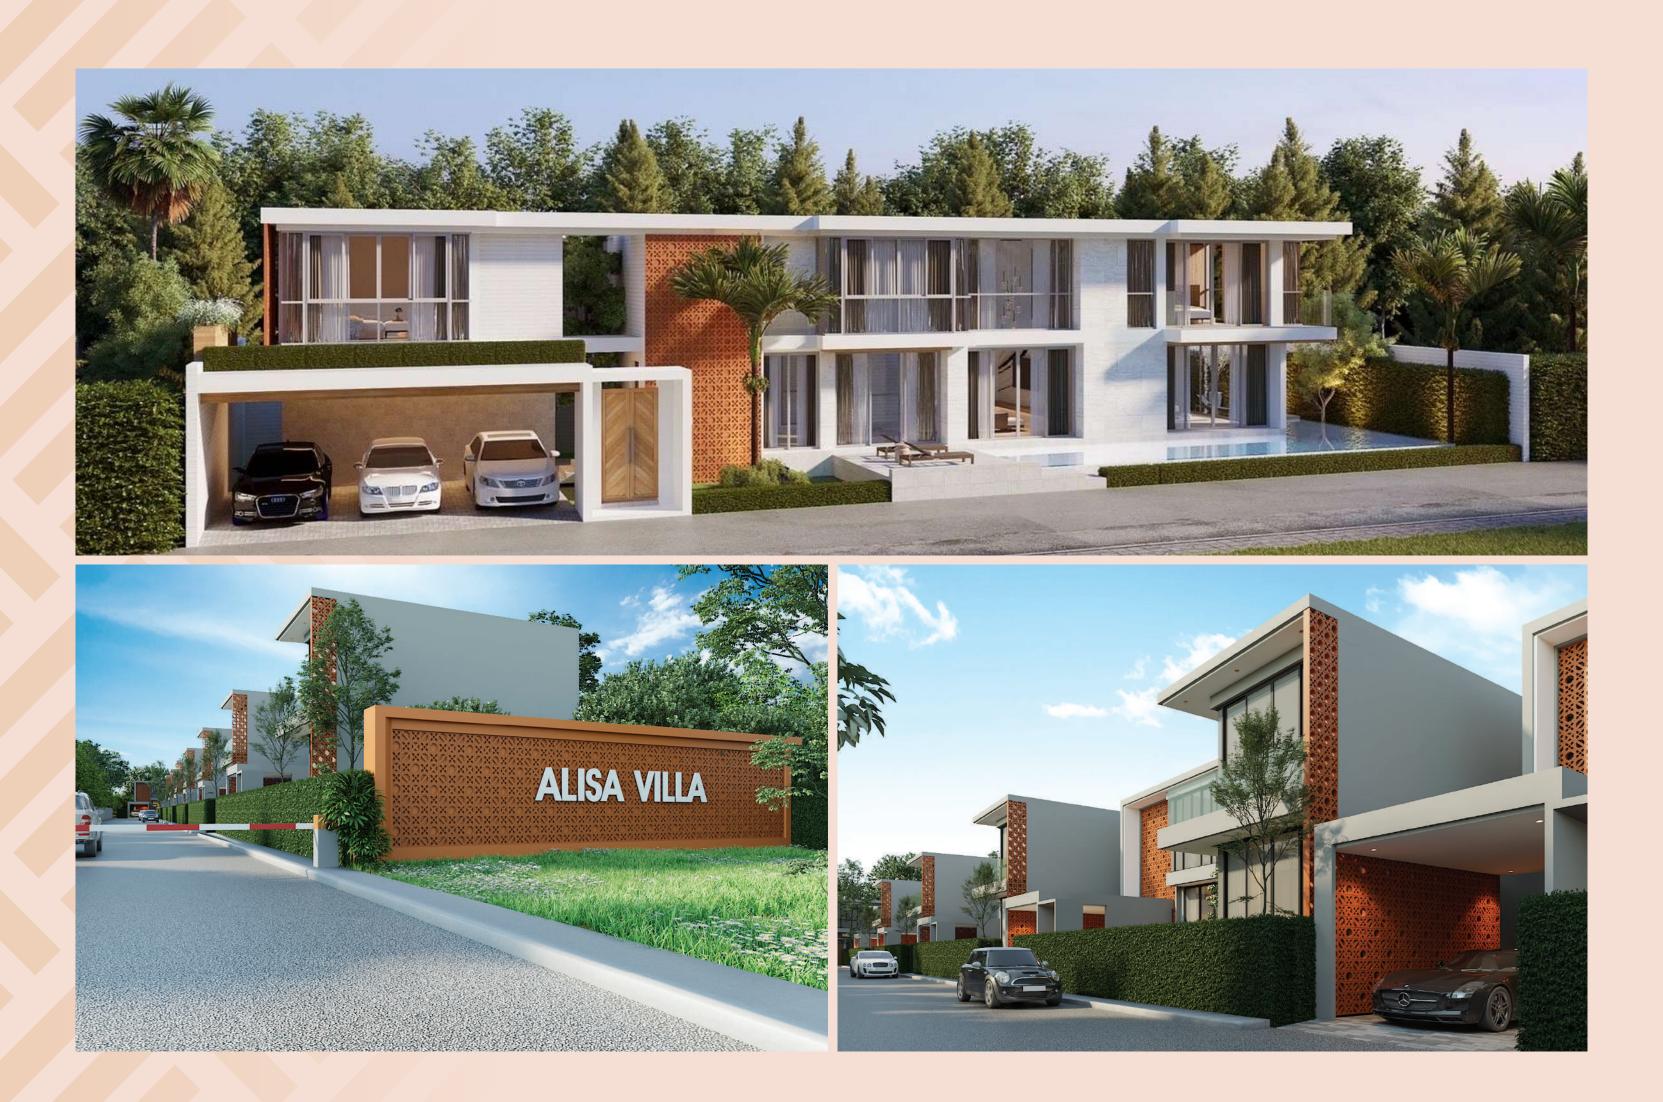

### **PROJECT** INFORMATION

| Project Name:    | Alisa Pool Villa                            |
|------------------|---------------------------------------------|
| Developer:       | Alisa Real Estate                           |
| Construction:    | Whiteplus Construction and Engineering      |
| Brand:           | Alisa Pool Villa                            |
| Location:        | Cherngtalay, Phuket - Thailand              |
| Property Type:   | Thai Traditional Modern Private Pool Villas |
| Number of Villa: | 8 Villas                                    |
| Project Size:    | 1-2-0 Rai                                   |
| Land Size:       | Starting from 192.80 Sq. m.                 |
|                  |                                             |

ALISA VILLAS, a private pool villa that combines with Thai traditional and modern style. It's made for someone who is looking for a simplified residence but exquisite details, and wondering by Thai handicrafts harmoniously decorated in this modern house. Lovely tanned woman represented Alisa's style. Her Natural gorgeous face explains about Alisa's charm of design.