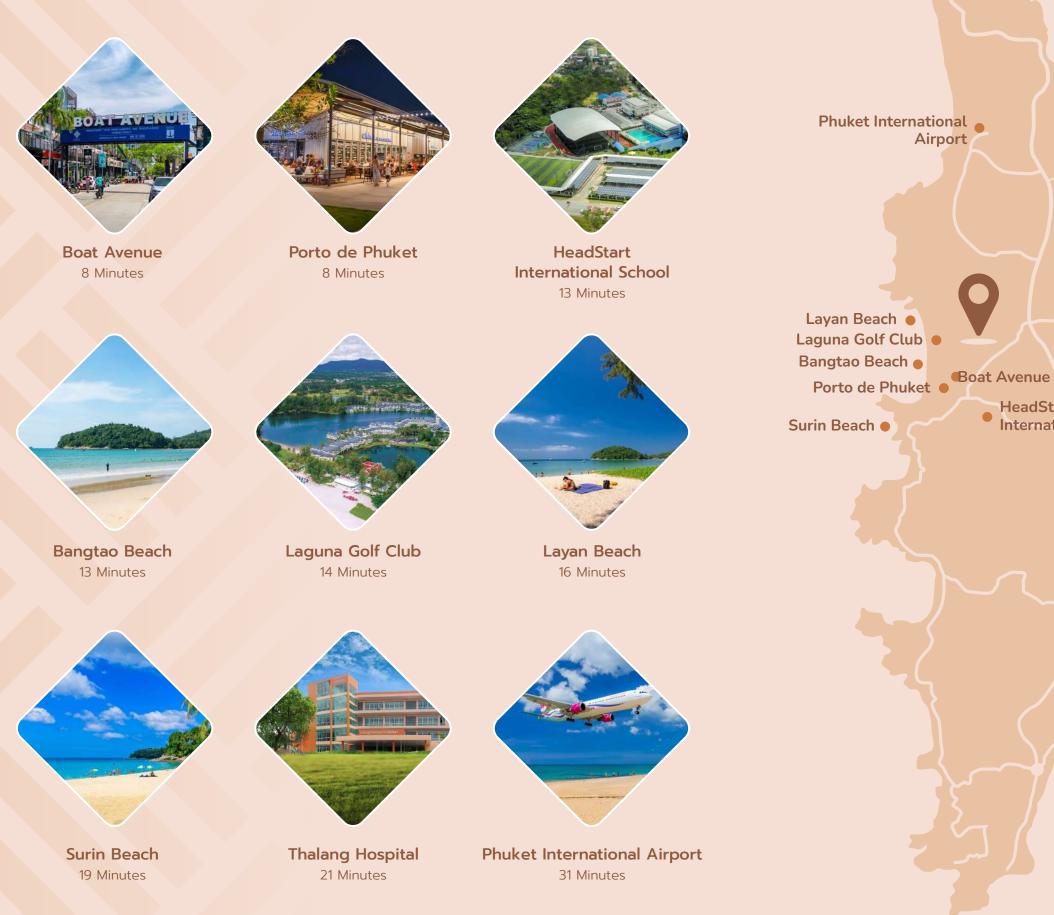

Alisa's style. Her Natural gorgeous face explains about Alisa's charm of design.

Introducing handicrafts into villas is offering natural beauty to Alisa. Bringing together the high-quality wood to make a traditional Thai table and modern chairs with handicrafts on the backrest, as well as installing clay tiles that reflect the old fashion of Thai people are the perfect decoration.

Sensibly, if you are the one with the passion for Thai simplicity and modern style, Alisa is the best choice for you. Awareness of Thai primitive crafts and modernized fashion is Alisa's way.



| 9 | r | e | 26 | а |  |
|---|---|---|----|---|--|
|   |   |   |    |   |  |

One-stop service developing managing

Specialized architectural design team

# FACILITIES





Underground electricity supply

## LOCATION



#### • Thalang Hospital

HeadStart
International School

### MASTER PLAN



## **FLOOR** PLAN

#### 3 Bedrooms 4 Bathrooms



| st | FLOOR        | 146.2 | 23 SC | 2. M  |
|----|--------------|-------|-------|-------|
| 1. | HALL & KITCH | EN    | 48.80 | SQ. M |
| 2. | BEDROOM 1    |       | 22.00 | SQ. M |
| 3. | TOILET 1     |       | 5.80  | SQ. M |
| 4. | POOL DECK    |       | 15.50 | SQ. M |
| 5. | TOILET 2     |       | 5.30  | SQ. M |
| 6. | SWIMMING PO  | OL    | 15.00 | SQ. M |
| 7. | PARKING      |       | 22.20 | SQ. M |
|    |              |       |       |       |

| na |          | FLOOR                 | 79.97 9       |
|----|----------|-----------------------|---------------|
|    | 1.<br>2. | BEDROOM 2<br>TOILET 2 | 24.00<br>9.20 |
|    | 3.       | BEDROOM 3