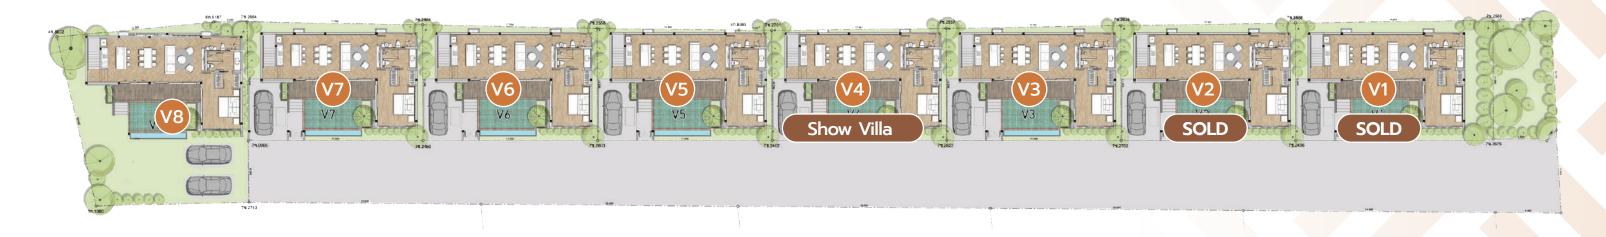

ign.

Introducing handicrafts into villas is offering natural beauty to Alisa. Bringing together the high-quality wood to make a traditional Thai table and modern chairs with handicrafts on the backrest, as well as installing clay tiles that reflect the old fashion of Thai people are the perfect decoration.

Sensibly, if you are the one with the passion for Thai simplicity and modern style, Alisa is the best choice for you. Awareness of Thai primitive crafts and modernized fashion is Alisa's way.



| 9 | r | e | 26 | а |  |
|---|---|---|----|---|--|
|   |   |   |    |   |  |

One-stop service developing managing

Specialized architectural design team

# FACILITIES





Underground electricity supply

## LOCATION



#### • Thalang Hospital

HeadStart
International School

### MASTER PLAN



## **FLOOR** PLAN

#### 3 Bedrooms 4 Bathrooms



| st | FLOOR        | 146.2 | 23 SC | 2. M  |
|----|--------------|-------|-------|-------|
| 1. | HALL & KITCH | EN    | 48.80 | SQ. M |
| 2. | BEDROOM 1    |       | 22.00 | SQ. M |
| 3. | TOILET 1     |       | 5.80  | SQ. M |
| 4. | POOL DECK    |       | 15.50 | SQ. M |
| 5. | TOILET 2     |       | 5.30  | SQ. M |
| 6. | SWIMMING PO  | OL    | 15.00 | SQ. M |
| 7. | PARKING      |       | 22.20 | SQ. M |
|    |              |       |       |       |

| na |          | FLOOR                 | 79.97 9       |
|----|----------|-----------------------|---------------|
|    | 1.<br>2. | BEDROOM 2<br>TOILET 2 | 24.00<br>9.20 |
|    | 3.       | BEDROOM 3             | 13.00         |
|    | 4.       | TOILET 3              | 4.80