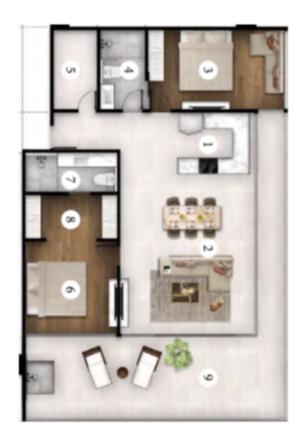

### TYPE A

|   | TYPE A           | m2    |  |  |
|---|------------------|-------|--|--|
| 1 | KITCHEN & DINING | 10,90 |  |  |
| 2 | LIVING           | 10,00 |  |  |
| 3 | BEDROOM 1        | 10,40 |  |  |
| 4 | ENSUITE 1        | 4,90  |  |  |
| 5 | STORAGE          | 3,40  |  |  |
| 6 | TERRACE          | 11,40 |  |  |
|   | Total            | 51,00 |  |  |

- WALK-IN CLOSET
- BEDROOM
- ENSUITE