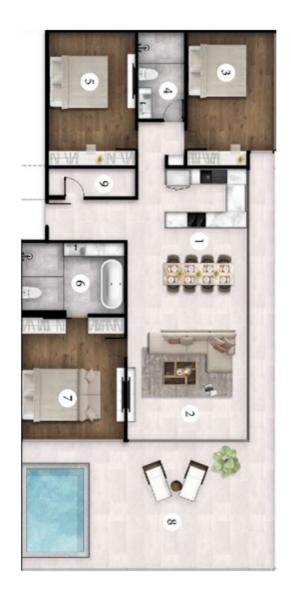

#### TYPE D

|   | TYPE D           | m2     |
|---|------------------|--------|
| 1 | KITCHEN & DINING | 31,40  |
| 2 | LIVING           | 21,30  |
| 3 | BEDROOM 1        | 17,10  |
| 4 | ENSUITE 1        | 5,80   |
| 5 | BEDROOM 2        | 16,50  |
| 6 | ENSUITE 2        | 10,90  |
| 7 | BEDROOM 3        | 18,90  |
| 8 | TERRACE          | 56,10  |
| 9 | STORAGE          | 4,20   |
|   | TOTAL            | 182,20 |