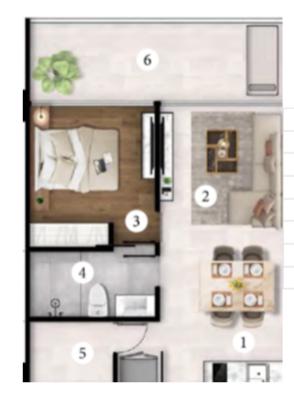

### TYPE A

|   | TYPE A           | m2    |  |  |
|---|------------------|-------|--|--|
| 1 | KITCHEN & DINING | 10,90 |  |  |
| 2 | LIVING           | 10,00 |  |  |
| 3 | BEDROOM 1        | 10,40 |  |  |
| 4 | ENSUITE 1        | 4,90  |  |  |
| 5 | STORAGE          | 3,40  |  |  |
| 6 | TERRACE          | 11,40 |  |  |
|   | Total            | 51,00 |  |  |

- WALK-IN CLOSET
- BEDROOM
- ENSUITE