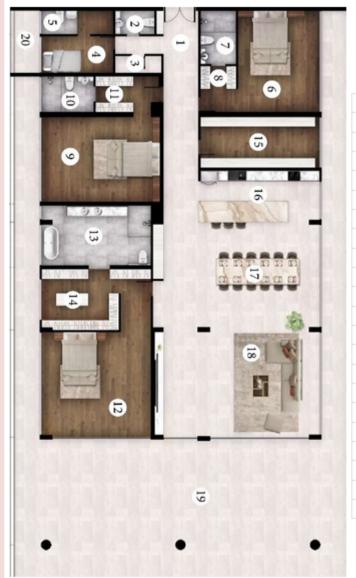

#### TYPE E

|    | TYPE D           | m2     |
|----|------------------|--------|
| 1  | CORRIDOR         | 21,50  |
| 2  | PODER RM         | 4,00   |
| 3  | STORAGE RM       | 3,20   |
| 4  | MAID RM          | 12,00  |
| 5  | GUEST WC         | 3,40   |
| 6  | BEDROOM 1        | 31,50  |
| 7  | ENSUITE 1        | 7,00   |
| 8  | WALK-IN CLOSET 1 | 2,50   |
| 9  | BEDROOM 2        | 38,00  |
| 10 | ENSUITE 2        | 7,00   |
| 11 | WALK-IN CLOSET 2 | 4,70   |
| 12 | BEDROOM 3        | 44,30  |
| 13 | ENSUITE 3        | 22,40  |
| 14 | WALK-IN CLOSET 3 | 16,20  |
| 15 | WORKING AREA     | 21,40  |
| 16 | KITCHEN          | 26,00  |
| 17 | DINING AREA      | 56,40  |
| 18 | LIVING AREA      | 57,50  |
| 19 | TERRACE 1        | 225,15 |
| 20 | TERRACE 2        | 6,20   |
|    | TOTAL            | 610,35 |
|    |                  |        |