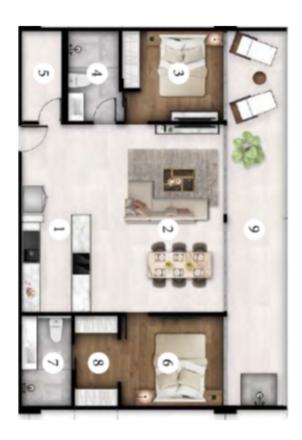

#### TYPE B

|   | TYPE B           | m2     |
|---|------------------|--------|
| 1 | KITCHEN & DINING | 19,50  |
| 2 | LIVING           | 19,50  |
| 3 | BEDROOM 1        | 10,40  |
| 4 | ENSUITE 1        | 4,80   |
| 5 | STORAGE          | 4,90   |
| 6 | BEDROOM 2        | 10,50  |
| 7 | ENSUITE 2        | 5,50   |
| 8 | WALK-IN CLOSET   | 4,10   |
| 9 | TERRACE          | 22,80  |
|   | TOTAL            | 102,00 |

- WALK-IN CLOSET
- BEDROOMENSUITE