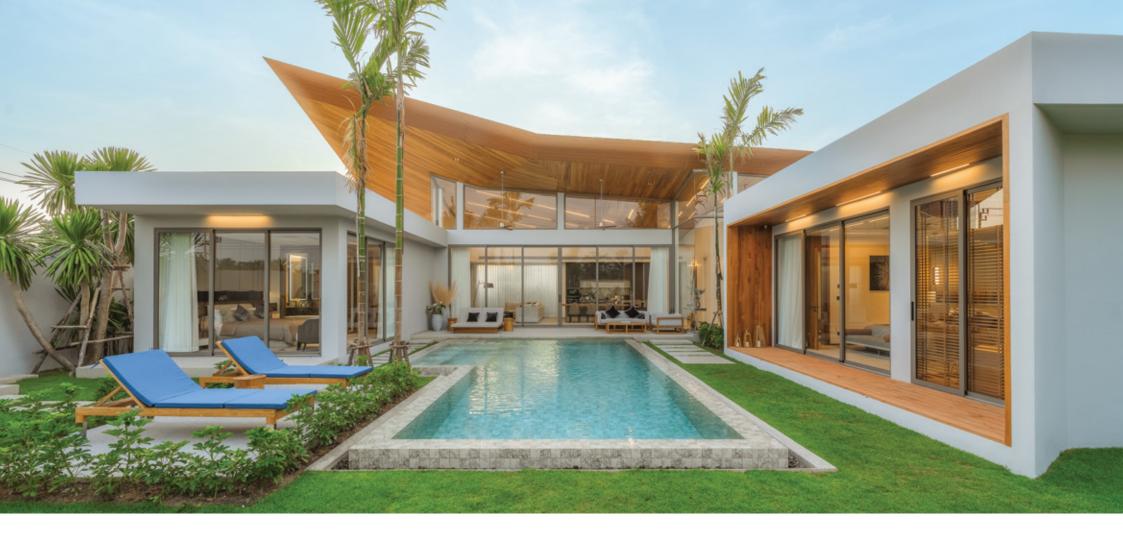

Boasting 3 to 5 bedrooms, each villa at Zenithy Luxe epitomizes contemporary tropical living at its finest. Crafted with meticulous attention to detail, exuding sophistication and elegance. Clean lines, luxurious materials, and natural hues create a warm and inviting ambiance, perfect for both relaxation and entertainment.

Designed for discerning individuals who cherish the finer things in life, offering a harmonious balance of indoor and outdoor living. Surrounded by lush gardens and serene landscapes, with soaring ceilings and expansive glass windows, these villas provide an idyllic retreat for families seeking a luxurious lifestyle experience.

#### **FEATURES**

- 3 to 5 Bedrooms
- 4 to 5 Bathrooms
- Home Office or Multipurpose Room
- 8-meter High Ceiling in Living Room
- Double Carport
- Private Pool
- Private Garden