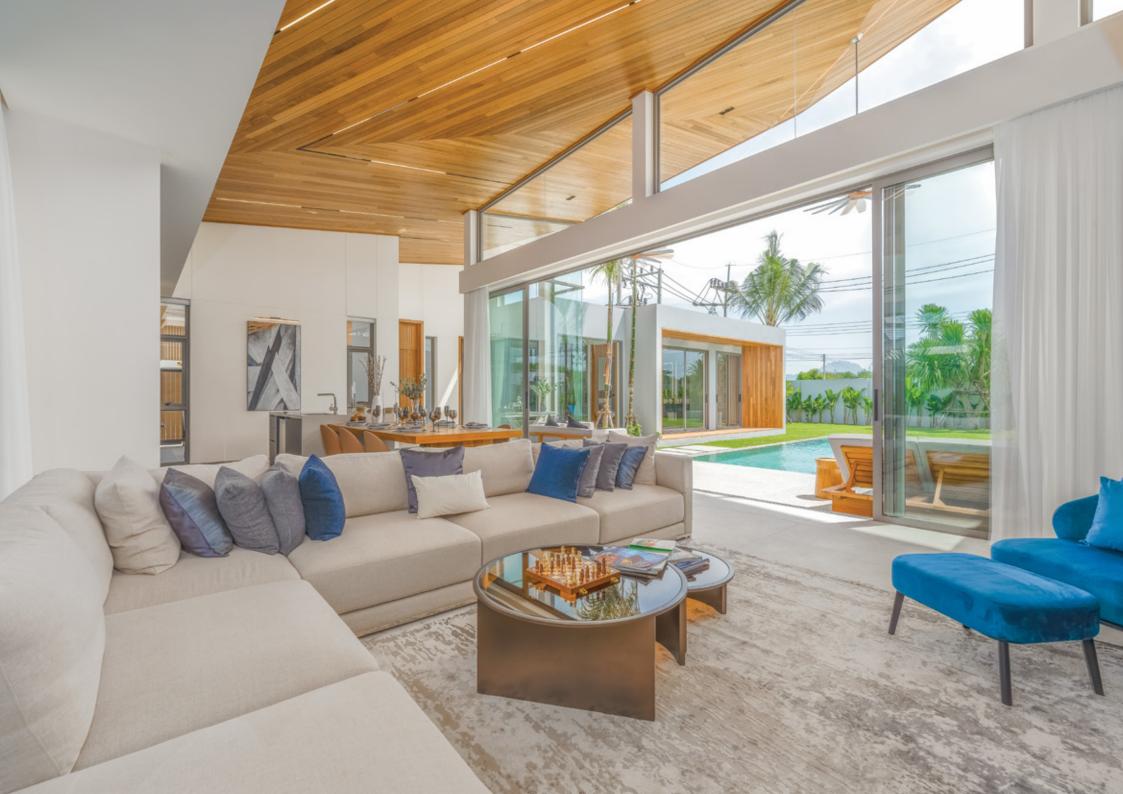

Boasting 3 to 5 bedrooms, each villa at Zenithy Luxe epitomizes contemporary tropical living at its finest. Crafted with meticulous attention to detail, exuding sophistication and elegance. Clean lines, luxurious materials, and natural hues create a warm and inviting ambiance, perfect for both relaxation and entertainment.

Designed for discerning individuals who cherish the finer things in life, offering a harmonious balance of indoor and outdoor living. Surrounded by lush gardens and serene landscapes, with soaring ceilings and expansive glass windows, these villas provide an idyllic retreat for families seeking a luxurious lifestyle experience.

## **SPACIOUS HOMES**

With 397 - 485 sqm of total built-up area there is plenty of space to play and relax.