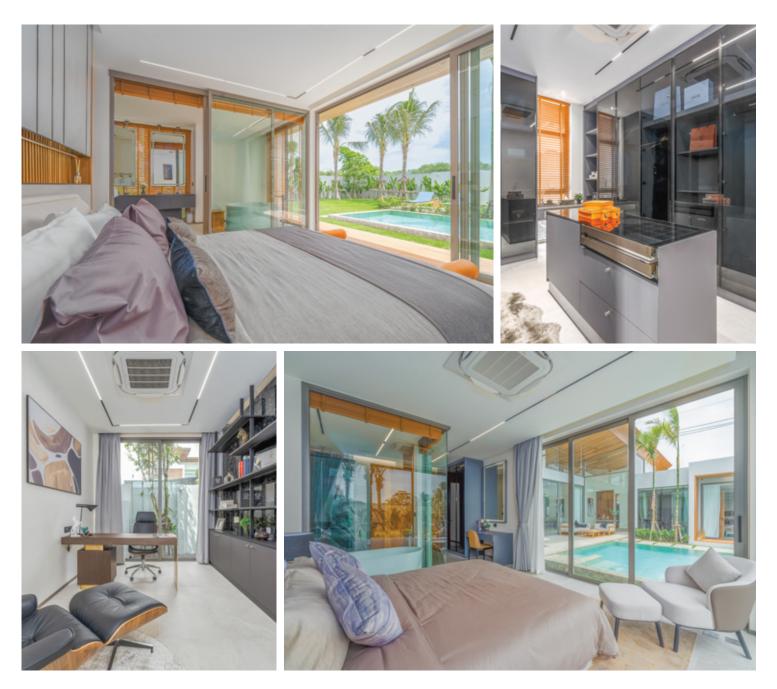

Boasting 3 to 5 bedrooms, each villa at Zenithy Luxe epitomizes contemporary tropical living at its finest. Crafted with meticulous attention to detail, exuding sophistication and elegance. Clean lines, luxurious materials, and natural hues create a warm and inviting ambiance, perfect for both relaxation and entertainment.

#### **FEATURES**

- 3 to 5 Bedrooms
- 4 to 5 Bathrooms
- Home Office or Multipurpose Room
- 8-meter High Ceiling in Living Room
- Double Carport
- Private Pool
- Private Garden

## **SPACIOUS HOMES**

With 397 - 485 sqm of total built-up area there is plenty of space to play and relax.