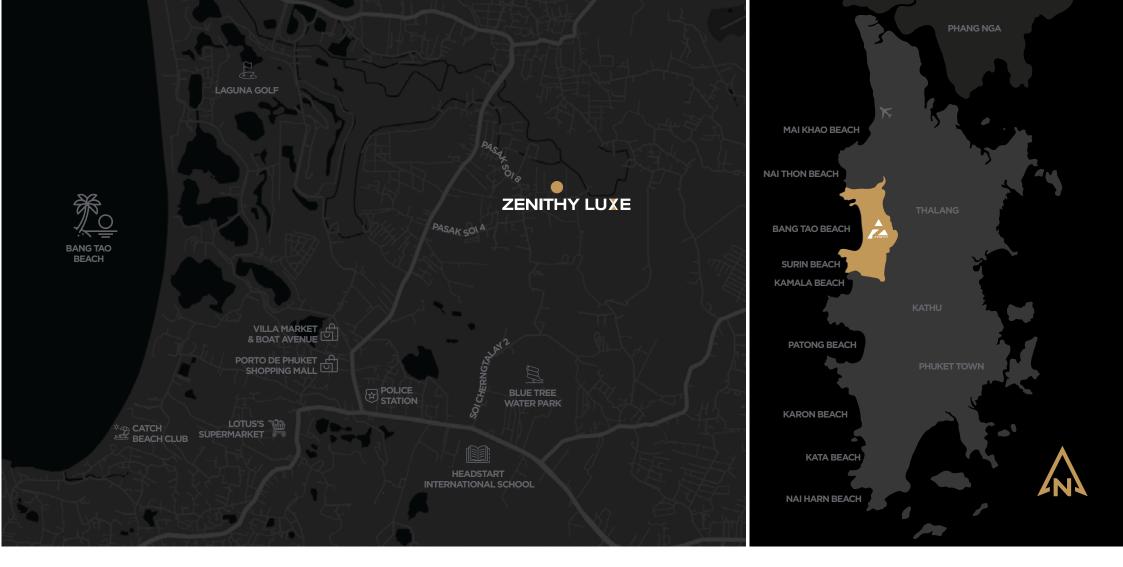

## LOCATION

**ZENITHY LUXE** Villas are found in the 'Pasak' area of Cherngtalay. Close enough to the desirable shopping and entertainment hub in Cherngtalay, the relaxed Layan Beach and the up-scale beach clubs on Bang Tao Beach, and yet just far enough away to enjoy private tranquillity and a luxurious sense of place.

#### **NEARBY AMENETIES**

| Porto de Phuket & Boat Avenue        | 2.8 km |
|--------------------------------------|--------|
| Blue Tree Phuket                     | 3.9 km |
| Bang Tao Beach                       | 4.6 km |
| Laguna Golf Course                   | 5.6 km |
| United World College Thailand (UWCT) | 8.7 km |