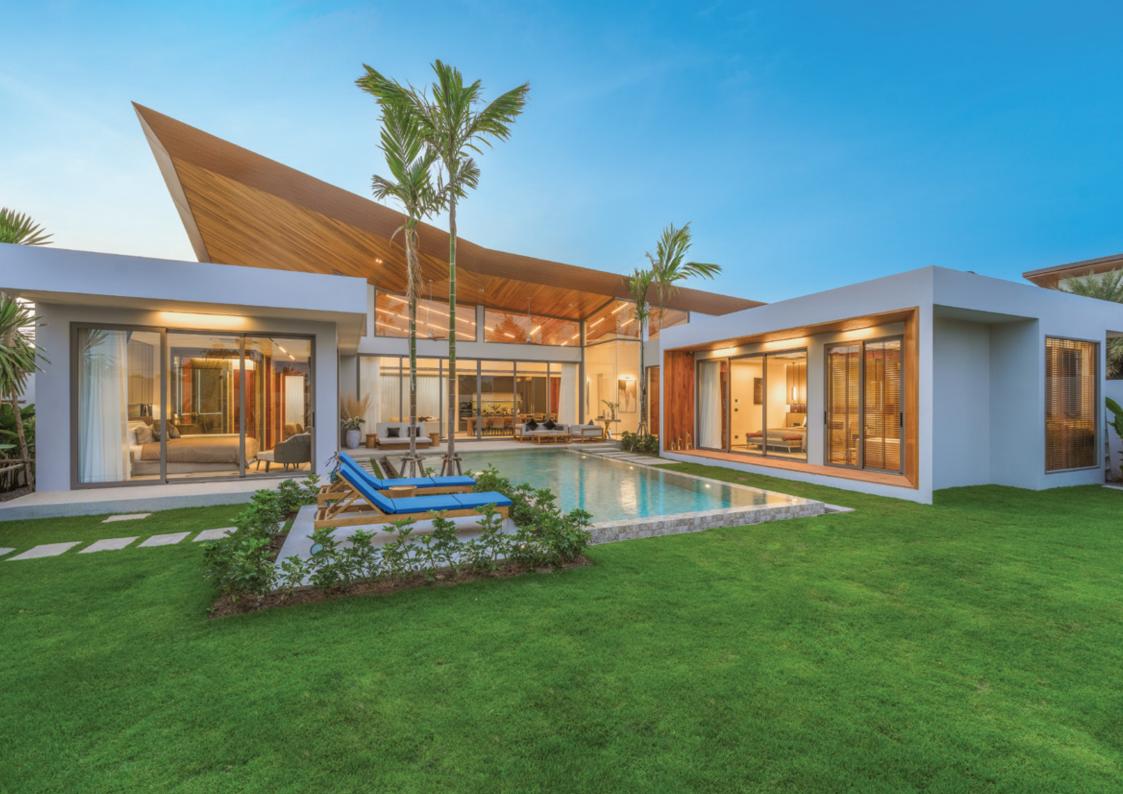

# ZENITHY LUXE

GO BEYOND YOUR LUXURIOUS EXPERIENCE.

Introducing **ZENITHY LUXE**, an exquisite enclave of just 9 opulent pool villas nestled in the coveted Pasak area, mere moments from the pristine shores of Bangtao Beach in Phuket.

Boasting 3 to 5 bedrooms, each villa at Zenithy Luxe epitomizes contemporary tropical living at its finest. Crafted with meticulous attention to detail, exuding sophistication and elegance. Clean lines, luxurious materials, and natural hues create a warm and inviting ambiance, perfect for both relaxation and entertainment.

Designed for discerning individuals who cherish the finer things in life, offering a harmonious balance of indoor and outdoor living. Surrounded by lush gardens and serene landscapes, with soaring ceilings and expansive glass windows, these villas provide an idyllic retreat for families seeking a luxurious lifestyle experience.