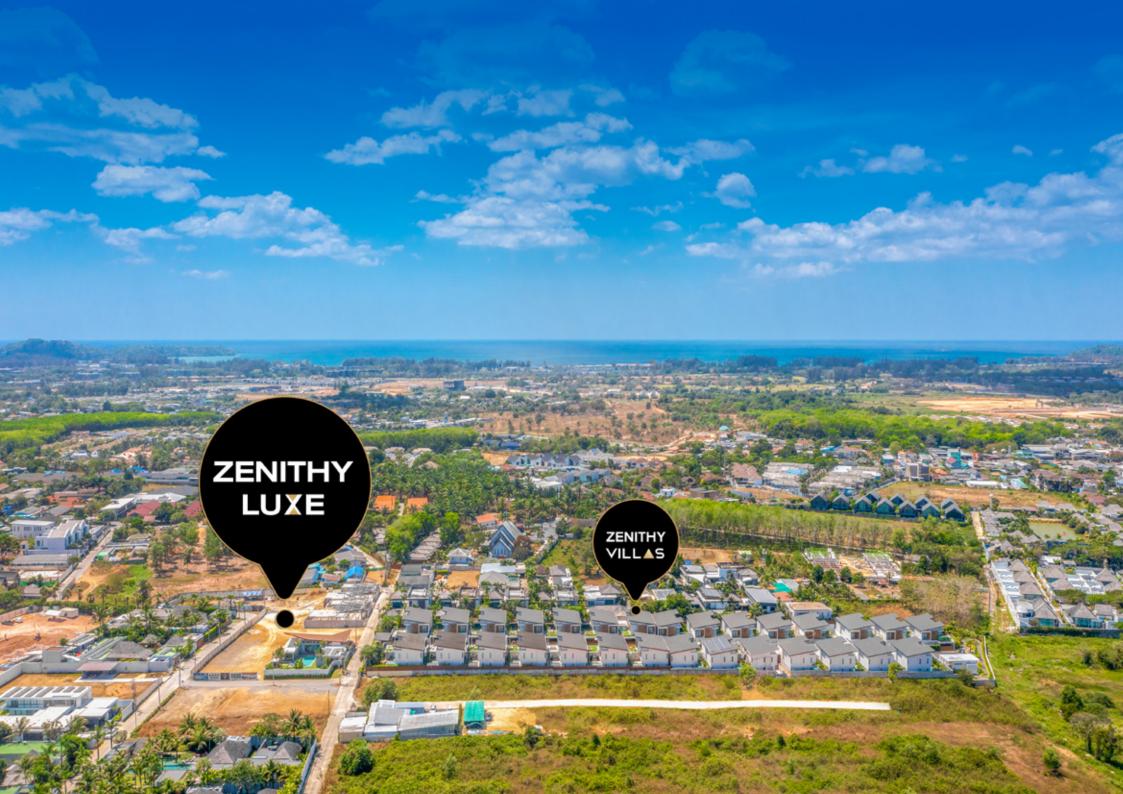

## LOCATION

**ZENITHY LUXE** Villas are found in the 'Pasak' area of Cherngtalay. Close enough to the desirable shopping and entertainment hub in Cherngtalay, the relaxed Layan Beach and the up-scale beach clubs on Bang Tao Beach, and yet just far enough away to enjoy private tranquillity and a luxurious sense of place.

#### **NEARBY AMENETIES**

| Porto de Phuket & Boat Avenue        | 2.8 km |
|--------------------------------------|--------|
| Blue Tree Phuket                     | 3.9 km |
| Bang Tao Beach                       | 4.6 km |
| Laguna Golf Course                   | 5.6 km |
| United World College Thailand (UWCT) | 8.7 km |