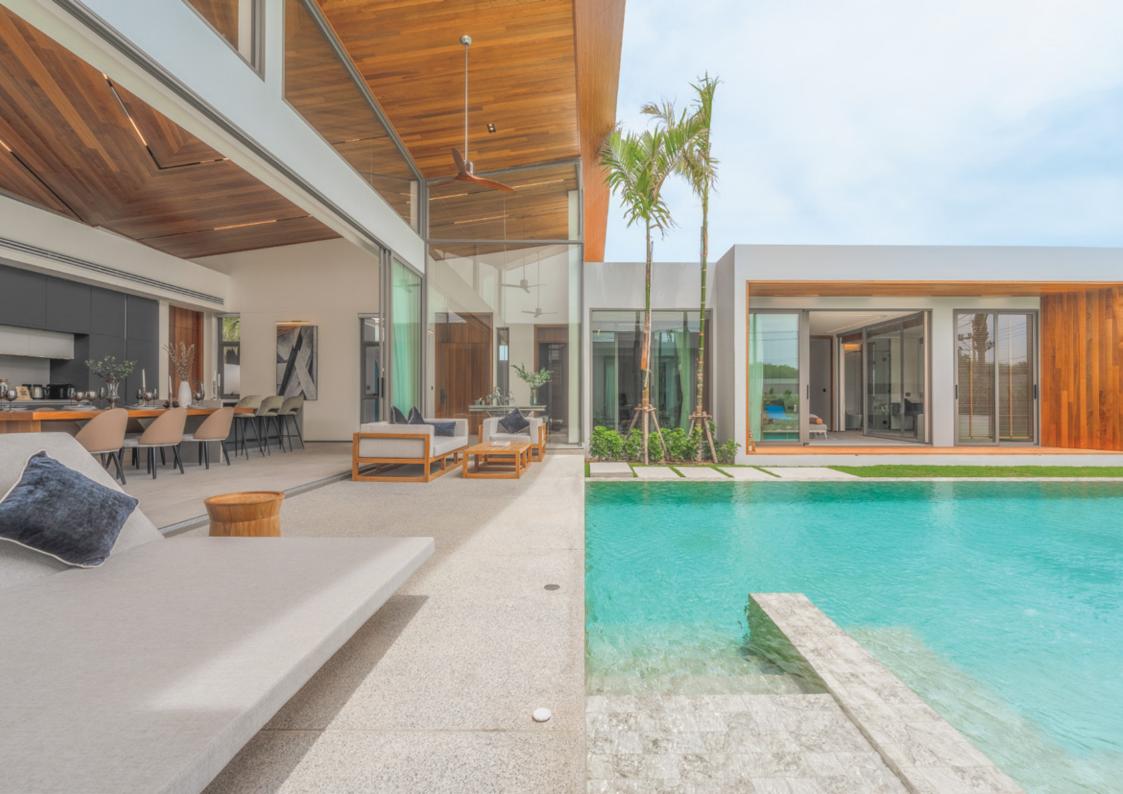

Boasting 3 to 5 bedrooms, each villa at Zenithy Luxe epitomizes contemporary tropical living at its finest. Crafted with meticulous attention to detail, exuding sophistication and elegance. Clean lines, luxurious materials, and natural hues create a warm and inviting ambiance, perfect for both relaxation and entertainment.

Designed for discerning individuals who cherish the finer things in life, offering a harmonious balance of indoor and outdoor living. Surrounded by lush gardens and serene landscapes, with soaring ceilings and expansive glass windows, these villas provide an idyllic retreat for families seeking a luxurious lifestyle experience.

## **SPACIOUS HOMES**

With 397 - 485 sqm of total built-up area there is plenty of space to play and relax.