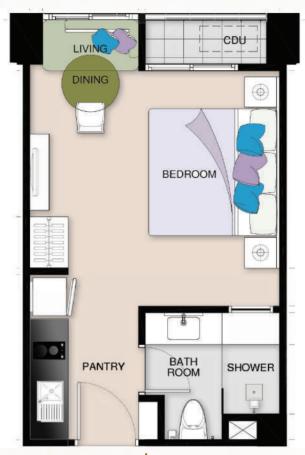

### STUDIO TYPE

S | S+ | S+ POOL VILLA

RELAX IN THIS AIRY, OPEN PLAN DELUXE STUDIO IDEAL FOR SINGLES, COUPLES & FAMILYS.

BEAUTIFULLY FULLY FURNISHED STUDIO UNIT.

PERFECT FOR ANYONE, THESE CONDO UNITS ARE IDEALLY POSITIONED TO ENJOY YEAR ROUND SUMMERS AT SEVENSEAS LE CARNIVAL. TRULY RESORT STYLE LIVING IN JOMTIEN, THAILAND.

TYPE. S | 24.00sqm

TYPE. S | 26.00sqm

TYPE. S+ | 28.50sqm

TYPE. S+ POOL VILLA 33.00sqm

### STUDIO: FIXTURES & FITTINGS