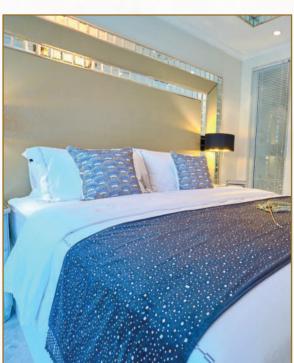

#### Lounge / Bedroom

Air condition Unit
Bed Side Table
Built in wardrobe
Chandelier\*
Dining Table + Stool
Granito Floor Tiles
Head Board\*
LED Ceiling lights
Mattress\*
Queen Size bed
Sofabed 2 Seater
Table with Drawer
TV 40" LED

#### Bedroom

Granito Floor Tiles
King Size bed
Mattress 6 ft"\*
Head Board\*
Bed Side Table
Chandelier\*
Aircondition Unit
Built in wardrobe
LED Ceiling lights
Make Up Desk + Stool +
Mirror
Built-in Wardrobe