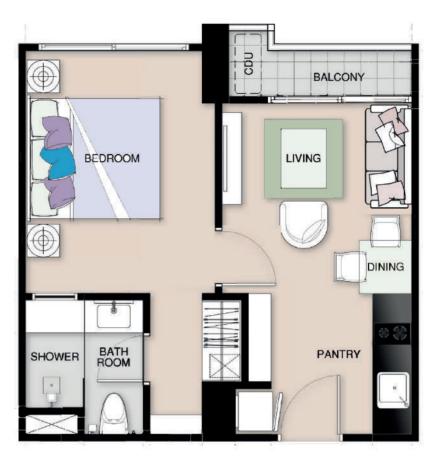

### STUDIO TYPE

S | S+ | S+ POOL VILLA

RELAX IN THIS AIRY, OPEN PLAN DELUXE STUDIO IDEAL FOR SINGLES, COUPLES & FAMILYS.

BEAUTIFULLY FULLY FURNISHED STUDIO UNIT.

PERFECT FOR ANYONE, THESE CONDO UNITS ARE IDEALLY POSITIONED TO ENJOY YEAR ROUND SUMMERS AT SEVENSEAS LE CARNIVAL. TRULY RESORT STYLE LIVING IN JOMTIEN, THAILAND.

TYPE. S | 24.00sqm

TYPE. S | 26.00sqm

TYPE. S+ | 28.50sqm

TYPE. S+ POOL VILLA 33.00sqm