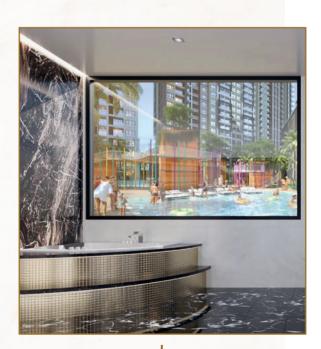

### **INFINITY SWIMMING**

THAT MERGES WITH THE HORIZON. THE COZY LOUNGERS AND UMBRELLAS PROVIDE SHADE AND COMFORT ALL YEAR ROUND.

THE POOL DECK IS PERFECT FOR BASKING IN THE SUN,
SOCIALIZING WITH FELLOW RESIDENTS, OR SIMPLY SAVORING
THE VIEWS.