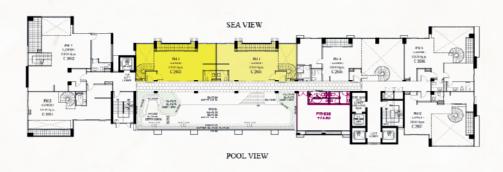

TYPE. B1 | 56.00sqm

TYPE. B1+ | 56.00sqm POOL VILLA

BALCONY

PH1 | PH1-A | PH2 | PH3 | PH4 | PH5 | PH6

# PH1/1A 119.5sqm

\*\*\* PH1-A IS REVERSED LAYOUT