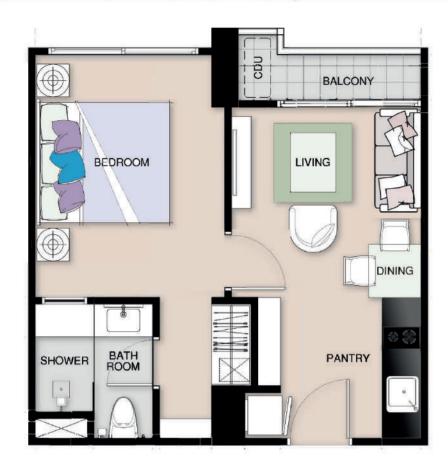

### 1 BEDROOM TYPE

A | A+ | A1 | A1+ | A1+ POOL VILLA

UNWIND IN OUR STYLISH AND SPACIOUS

1 BEDROOM UNITS DESIGNED WITH CUSTOMERS UTMOST

COMFORT AND NEEDS IN MIND WITH SPACE TO WORK, PLAY,

RELAX AND REST.

TYPE. A | 34.50sqm

TYPE. A+ | 49.00sqm POOL VILLA

TYPE. A1 | 37.00sqm

TYPE. A1+ | 38.50sqm

### 1 Bedroom: Fixtures & Fittings