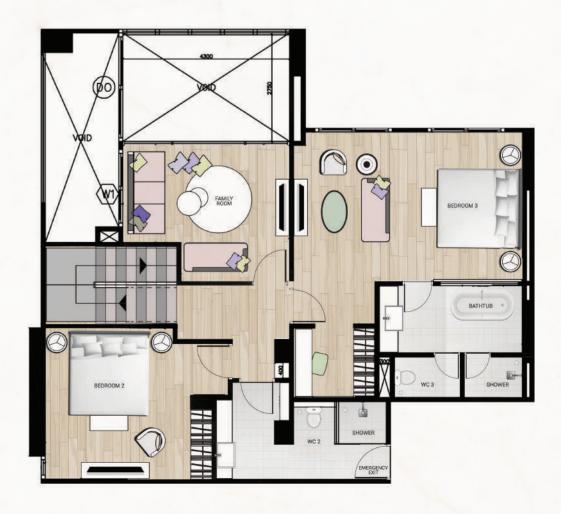

aic Splash back\* Refrigerator Sink & Faucet

#### Shower / Toilet

Ceiling Mounted Extractor Fan Ceramic Floor Tiles LED Ceiling Lights Shower Set Sink + Faucet Tempered Glass Shower Wall Toilet Toilet Paper Holder Toilet Water Sprayer Towel Rail Under Sink Shelf Vanity Mirror Water Heater

Finish Render & Painted Super Block

### Shower / Toilet 2

Ceiling Mounted Extractor Fan Ceramic Floor Tiles LED Ceiling Lights Shower Set Sink + Faucet Toilet Toilet Paper Holder Towel Rail Under Sink Shelf Vanity Mirror Water Heater

#### **Balcony**

Ceramic Floor Tiles **Decorative Railing** \*Jacuzzi - Optional

#### **Windows and Doors**

Balcony Door and Window /Alu Front Door **Internal Doors** 





\*\*\* Building C - 26 Floor

# PH1/1A 119.5sqm







\*\*\* PH1-A IS REVERSED LAYOUT









































### **OUR LOCATIONS**









**HEAD OFFICE** 

UNIVERSAL DREAM DEVELOPERS CO.,LTD 391/34 MOO 12, NONGPRUE, BANGLAMUNG, CHONBURI, THAILAND. 20150



### SEVENSEAS LE CARNIVAL @ JOMTIEN BEACH