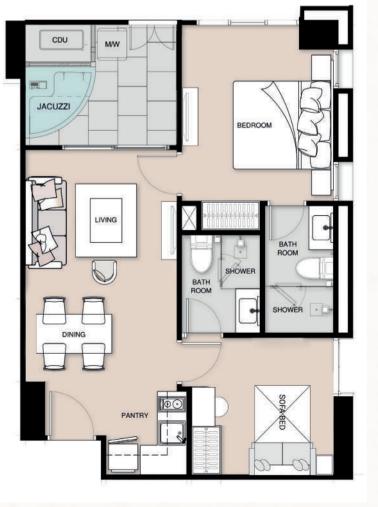

### 1 BEDROOM TYPE

A | A+ | A1 | A1+ | A1+ POOL VILLA

UNWIND IN OUR STYLISH AND SPACIOUS

1 BEDROOM UNITS DESIGNED WITH CUSTOMERS UTMOST

COMFORT AND NEEDS IN MIND WITH SPACE TO WORK, PLAY,

RELAX AND REST.

TYPE. A | 34.50sqm

TYPE. A+ | 49.00sqm POOL VILLA

TYPE. A1 | 37.00sqm

TYPE. A1+ | 38.50sqm

### TYPE. A1+ | 50.50sqm POOL VILLA