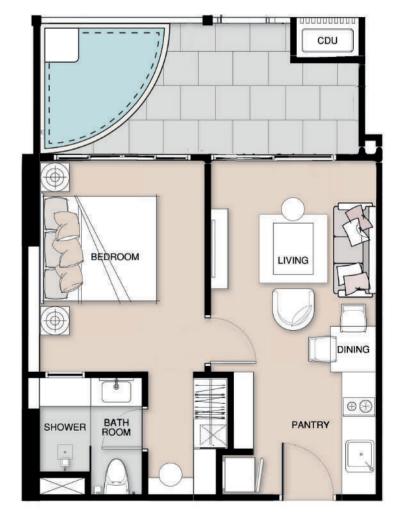

### STUDIO TYPE

S | S+ | S+ POOL VILLA

RELAX IN THIS AIRY, OPEN PLAN DELUXE STUDIO IDEAL FOR SINGLES, COUPLES & FAMILYS.

BEAUTIFULLY FULLY FURNISHED STUDIO UNIT.

PERFECT FOR ANYONE, THESE CONDO UNITS ARE IDEALLY POSITIONED TO ENJOY YEAR ROUND SUMMERS AT SEVENSEAS LE CARNIVAL. TRULY RESORT STYLE LIVING IN JOMTIEN, THAILAND.

TYPE. S | 24.00sqm

TYPE. S | 26.00sqm

TYPE. S+ | 28.50sqm

TYPE. S+ POOL VILLA 33.00sqm

### STUDIO: FIXTURES & FITTINGS