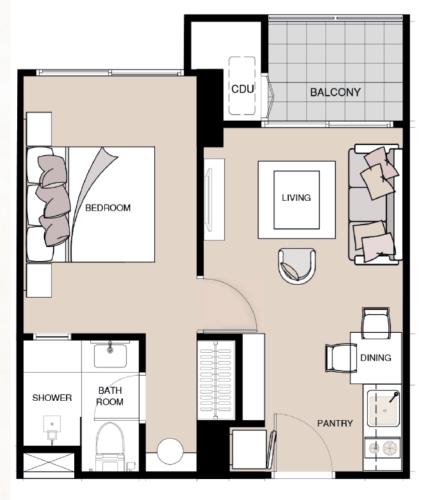

### STUDIO TYPE

S | S+ | S+ POOL VILLA

RELAX IN THIS AIRY, OPEN PLAN DELUXE STUDIO IDEAL FOR SINGLES, COUPLES & FAMILYS.

BEAUTIFULLY FULLY FURNISHED STUDIO UNIT.

PERFECT FOR ANYONE, THESE CONDO UNITS ARE IDEALLY POSITIONED TO ENJOY YEAR ROUND SUMMERS AT SEVENSEAS LE CARNIVAL. TRULY RESORT STYLE LIVING IN JOMTIEN, THAILAND.

TYPE. S | 24.00sqm

TYPE. S | 26.00sqm

TYPE. S+ | 28.50sqm

TYPE. S+ POOL VILLA 33.00sqm

### STUDIO: FIXTURES & FITTINGS