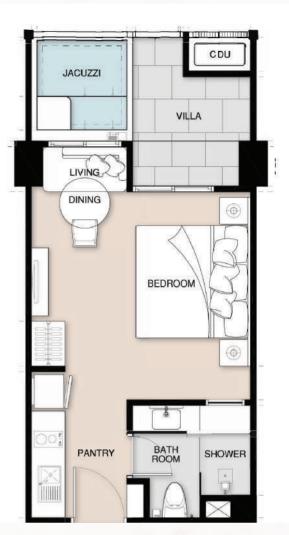

### STUDIO TYPE

S | S+ | S+ POOL VILLA

RELAX IN THIS AIRY, OPEN PLAN DELUXE STUDIO IDEAL FOR SINGLES, COUPLES & FAMILYS.

BEAUTIFULLY FULLY FURNISHED STUDIO UNIT.

PERFECT FOR ANYONE, THESE CONDO UNITS ARE IDEALLY POSITIONED TO ENJOY YEAR ROUND SUMMERS AT SEVENSEAS LE CARNIVAL. TRULY RESORT STYLE LIVING IN JOMTIEN, THAILAND.

TYPE. S | 24.00sqm

TYPE. S | 26.00sqm

TYPE. S+ | 28.50sqm

TYPE. S+ POOL VILLA 33.00sqm

### STUDIO: FIXTURES & FITTINGS