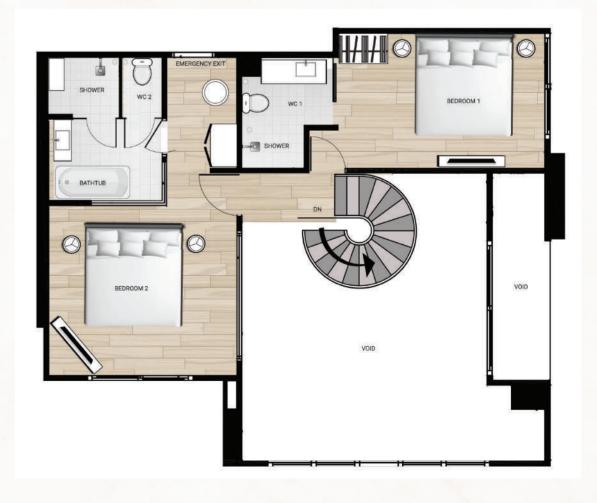

ink & Faucet

#### Shower / Toilet

Ceiling Mounted Extractor Fan Ceramic Floor Tiles LED Ceiling Lights Shower Set Sink + Faucet Tempered Glass Shower Wall Toilet Toilet Paper Holder Toilet Water Sprayer Towel Rail Under Sink Shelf Vanity Mirror Water Heater

Finish Render & Painted Super Block

### Shower / Toilet 2

Ceiling Mounted Extractor Fan Ceramic Floor Tiles LED Ceiling Lights Shower Set Sink + Faucet Toilet Toilet Paper Holder Towel Rail Under Sink Shelf Vanity Mirror Water Heater

#### **Balcony**

Ceramic Floor Tiles **Decorative Railing** \*Jacuzzi - Optional

#### **Windows and Doors**

Balcony Door and Window /Alu Front Door **Internal Doors** 





\*\*\* Building C - 26 Floor

# PH1/1A 119.5sqm







\*\*\* PH1-A IS REVERSED LAYOUT









































### **OUR LOCATIONS**









**HEAD OFFICE** 

UNIVERSAL DREAM DEVELOPERS CO.,LTD 391/34 MOO 12, NONGPRUE, BANGLAMUNG, CHONBURI, THAILAND. 20150



### SEVENSEAS LE CARNIVAL @ JOMTIEN BEACH