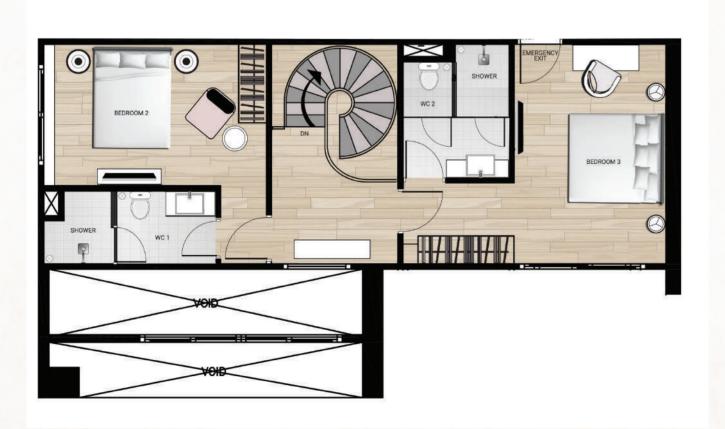

sh back\* Refrigerator Sink & Faucet

#### Shower / Toilet

Ceiling Mounted Extractor Fan Ceramic Floor Tiles LED Ceiling Lights Shower Set Sink + Faucet Tempered Glass Shower Wall Toilet Toilet Paper Holder Toilet Water Sprayer Towel Rail Under Sink Shelf Vanity Mirror Water Heater

Finish Render & Painted Super Block

### Shower / Toilet 2

Ceiling Mounted Extractor Fan Ceramic Floor Tiles LED Ceiling Lights Shower Set Sink + Faucet Toilet Toilet Paper Holder Towel Rail Under Sink Shelf Vanity Mirror Water Heater

#### **Balcony**

Ceramic Floor Tiles **Decorative Railing** \*Jacuzzi - Optional

#### **Windows and Doors**

Balcony Door and Window /Alu Front Door **Internal Doors** 





\*\*\* Building C - 26 Floor

# PH1/1A 119.5sqm







\*\*\* PH1-A IS REVERSED LAYOUT









































### **OUR LOCATIONS**









**HEAD OFFICE** 

UNIVERSAL DREAM DEVELOPERS CO.,LTD 391/34 MOO 12, NONGPRUE, BANGLAMUNG, CHONBURI, THAILAND. 20150



### SEVENSEAS LE CARNIVAL @ JOMTIEN BEACH