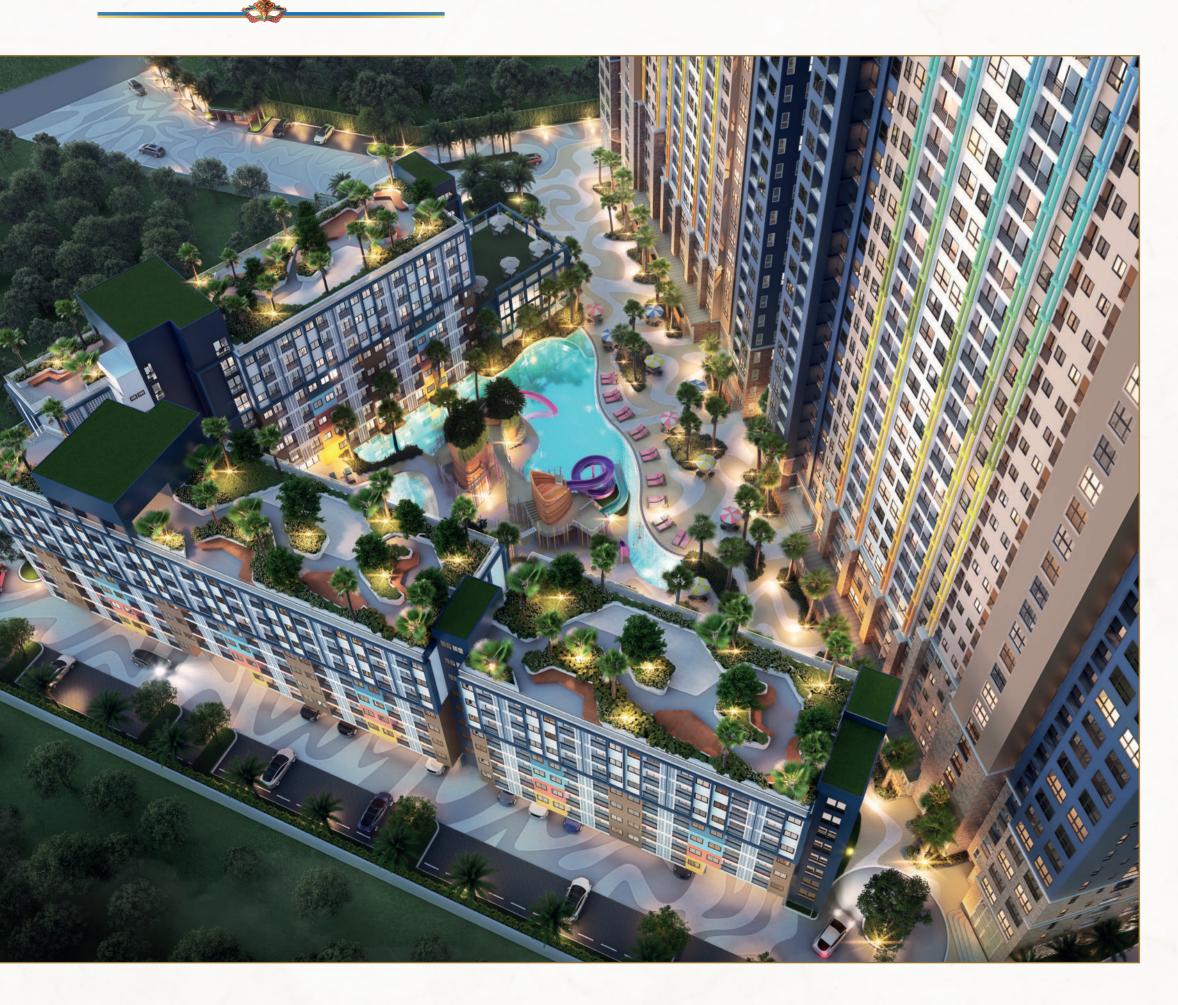

### A VAST RANGE OF FACILITIES

- SKY VIEW LOUNGE & GARDENS
- SKY INFINITY POOL
- PANORAMIC HIGH RISE SKY BAR
- High rise restaurant & Executive Lounge
- Gymnasium, Yoga, Sauna & Jacuzzi
- GAMES ROOM, KIDS AREA
- Function room, Library
- Wine Cellar, Cigar Room
- DECEDENT LOBBY, RECEPTION HALL
- LAGOONS, WATER PARK, WAVE POOL & SLIDES
- LAZY RIVER
- LANDSCAPED GARDENS

# YOUR LUXURY WATER OASIS

### **INFINITY SWIMMING**

THAT MERGES WITH THE HORIZON. THE COZY LOUNGERS AND UMBRELLAS PROVIDE SHADE AND COMFORT ALL YEAR ROUND.

THE POOL DECK IS PERFECT FOR BASKING IN THE SUN,
SOCIALIZING WITH FELLOW RESIDENTS, OR SIMPLY SAVORING
THE VIEWS.