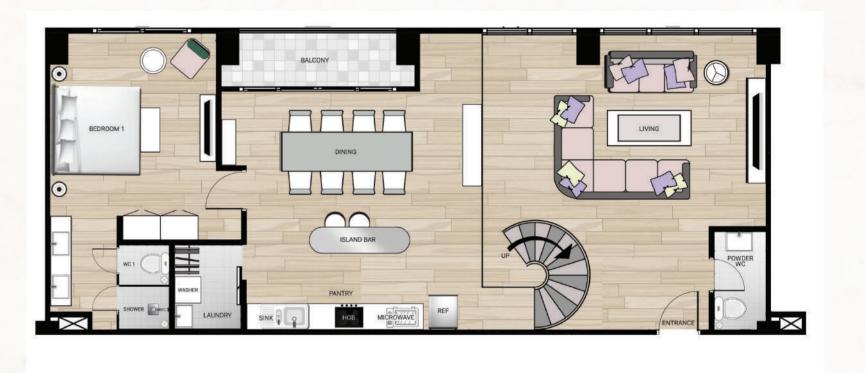

k\* Refrigerator Sink & Faucet

#### Shower / Toilet

Ceiling Mounted Extractor Fan Ceramic Floor Tiles LED Ceiling Lights Shower Set Sink + Faucet Tempered Glass Shower Wall Toilet Toilet Paper Holder Toilet Water Sprayer Towel Rail Under Sink Shelf Vanity Mirror Water Heater

Finish Render & Painted Super Block

### Shower / Toilet 2

Ceiling Mounted Extractor Fan Ceramic Floor Tiles LED Ceiling Lights Shower Set Sink + Faucet Toilet Toilet Paper Holder Towel Rail Under Sink Shelf Vanity Mirror Water Heater

#### **Balcony**

Ceramic Floor Tiles **Decorative Railing** \*Jacuzzi - Optional

#### **Windows and Doors**

Balcony Door and Window /Alu Front Door **Internal Doors** 





\*\*\* Building C - 26 Floor

# PH1/1A 119.5sqm







\*\*\* PH1-A IS REVERSED LAYOUT









































### **OUR LOCATIONS**









**HEAD OFFICE** 

UNIVERSAL DREAM DEVELOPERS CO.,LTD 391/34 MOO 12, NONGPRUE, BANGLAMUNG, CHONBURI, THAILAND. 20150



### SEVENSEAS LE CARNIVAL @ JOMTIEN BEACH