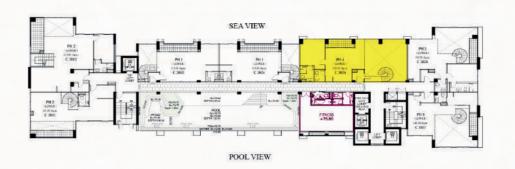

back\* Refrigerator Sink & Faucet

#### Shower / Toilet

Ceiling Mounted Extractor Fan Ceramic Floor Tiles LED Ceiling Lights Shower Set Sink + Faucet Tempered Glass Shower Wall Toilet Toilet Paper Holder Toilet Water Sprayer Towel Rail Under Sink Shelf Vanity Mirror Water Heater

Finish Render & Painted Super Block

### Shower / Toilet 2

Ceiling Mounted Extractor Fan Ceramic Floor Tiles LED Ceiling Lights Shower Set Sink + Faucet Toilet Toilet Paper Holder Towel Rail Under Sink Shelf Vanity Mirror Water Heater

#### **Balcony**

Ceramic Floor Tiles **Decorative Railing** \*Jacuzzi - Optional

#### **Windows and Doors**

Balcony Door and Window /Alu Front Door **Internal Doors** 





\*\*\* Building C - 26 Floor

# PH1/1A 119.5sqm







\*\*\* PH1-A IS REVERSED LAYOUT









































### **OUR LOCATIONS**









**HEAD OFFICE** 

UNIVERSAL DREAM DEVELOPERS CO.,LTD 391/34 MOO 12, NONGPRUE, BANGLAMUNG, CHONBURI, THAILAND. 20150



### SEVENSEAS LE CARNIVAL @ JOMTIEN BEACH