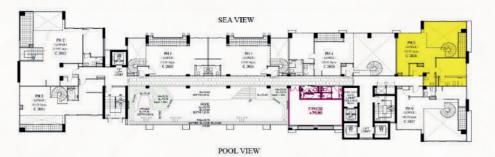

TYPE. B1 | 56.00sqm

TYPE. B1+ | 56.00sqm POOL VILLA

BALCONY

PH1 | PH1-A | PH2 | PH3 | PH4 | PH5 | PH6