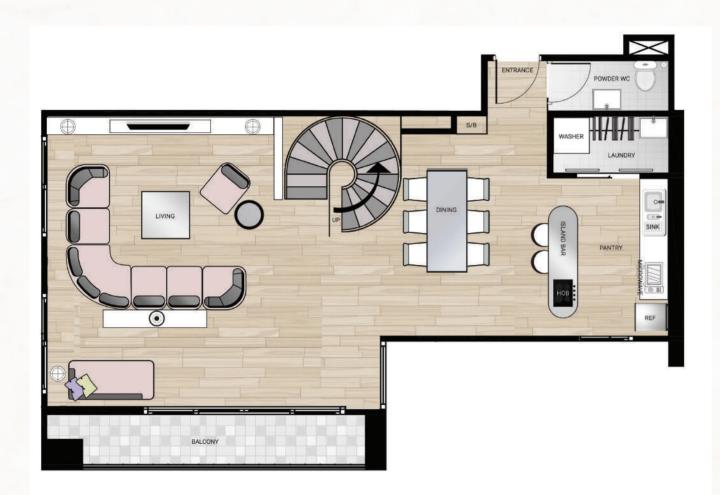

lash back\* Refrigerator Sink & Faucet

#### Shower / Toilet

Ceiling Mounted Extractor Fan Ceramic Floor Tiles LED Ceiling Lights Shower Set Sink + Faucet Tempered Glass Shower Wall Toilet Toilet Paper Holder Toilet Water Sprayer Towel Rail Under Sink Shelf Vanity Mirror Water Heater

Finish Render & Painted Super Block

### Shower / Toilet 2

Ceiling Mounted Extractor Fan Ceramic Floor Tiles LED Ceiling Lights Shower Set Sink + Faucet Toilet Toilet Paper Holder Towel Rail Under Sink Shelf Vanity Mirror Water Heater

#### **Balcony**

Ceramic Floor Tiles **Decorative Railing** \*Jacuzzi - Optional

#### **Windows and Doors**

Balcony Door and Window /Alu Front Door **Internal Doors** 





\*\*\* Building C - 26 Floor

# PH1/1A 119.5sqm







\*\*\* PH1-A IS REVERSED LAYOUT









































### **OUR LOCATIONS**









**HEAD OFFICE** 

UNIVERSAL DREAM DEVELOPERS CO.,LTD 391/34 MOO 12, NONGPRUE, BANGLAMUNG, CHONBURI, THAILAND. 20150



### SEVENSEAS LE CARNIVAL @ JOMTIEN BEACH