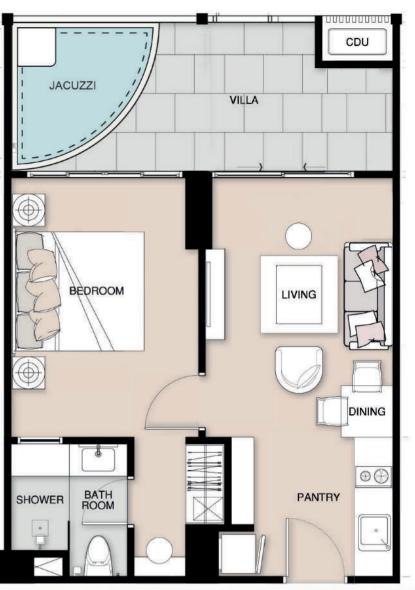

### STUDIO TYPE

S | S+ | S+ POOL VILLA

RELAX IN THIS AIRY, OPEN PLAN DELUXE STUDIO IDEAL FOR SINGLES, COUPLES & FAMILYS.

BEAUTIFULLY FULLY FURNISHED STUDIO UNIT.

PERFECT FOR ANYONE, THESE CONDO UNITS ARE IDEALLY POSITIONED TO ENJOY YEAR ROUND SUMMERS AT SEVENSEAS LE CARNIVAL. TRULY RESORT STYLE LIVING IN JOMTIEN, THAILAND.

TYPE. S | 24.00sqm

TYPE. S | 26.00sqm

TYPE. S+ | 28.50sqm

TYPE. S+ POOL VILLA 33.00sqm

### STUDIO: FIXTURES & FITTINGS