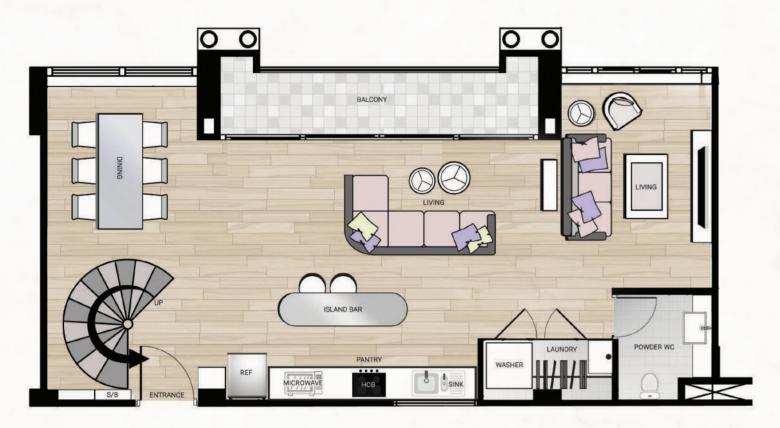

Granito Tiles Kitchen units Microwave\* Mosaic Splash back\* Refrigerator Sink & Faucet

#### Shower / Toilet

Ceiling Mounted Extractor Fan Ceramic Floor Tiles LED Ceiling Lights Shower Set Sink + Faucet Tempered Glass Shower Wall Toilet Toilet Paper Holder Toilet Water Sprayer Towel Rail Under Sink Shelf Vanity Mirror Water Heater

Finish Render & Painted Super Block

### Shower / Toilet 2

Ceiling Mounted Extractor Fan Ceramic Floor Tiles LED Ceiling Lights Shower Set Sink + Faucet Toilet Toilet Paper Holder Towel Rail Under Sink Shelf Vanity Mirror Water Heater

#### **Balcony**

Ceramic Floor Tiles **Decorative Railing** \*Jacuzzi - Optional

#### **Windows and Doors**

Balcony Door and Window /Alu Front Door **Internal Doors** 





\*\*\* Building C - 26 Floor

# PH1/1A 119.5sqm







\*\*\* PH1-A IS REVERSED LAYOUT









































### **OUR LOCATIONS**









**HEAD OFFICE** 

UNIVERSAL DREAM DEVELOPERS CO.,LTD 391/34 MOO 12, NONGPRUE, BANGLAMUNG, CHONBURI, THAILAND. 20150



### SEVENSEAS LE CARNIVAL @ JOMTIEN BEACH