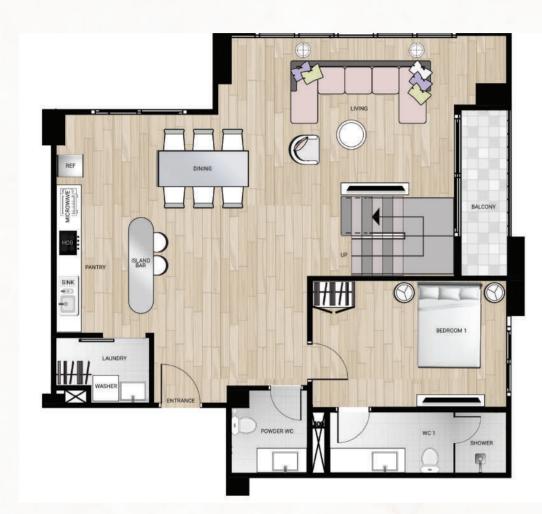

TYPE. B1 | 56.00sqm

TYPE. B1+ | 56.00sqm POOL VILLA

BALCONY

PH1 | PH1-A | PH2 | PH3 | PH4 | PH5 | PH6