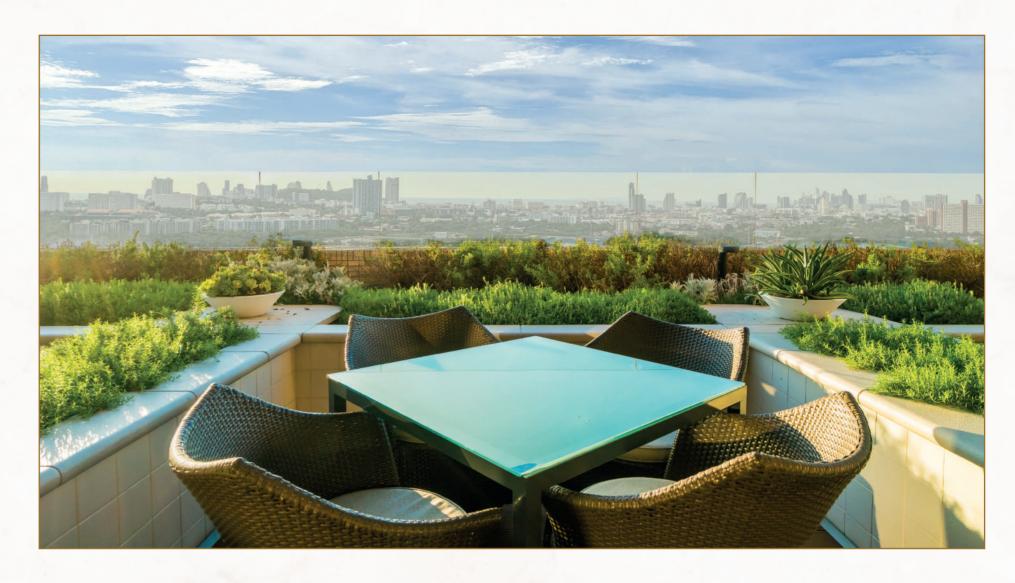

### SKY GARDENS

PANORAMIC VIEWS ALL DAY LONG,
NUMEROUS SEATING AREAS, INCLUDING COMFORTABLE
LOUNGES AND COZY NOOKS, INVITE YOU TO UNWIND AND
ENJOY THE FRESH AIR.

YOU CAN READ A BOOK, MEDITATE, OR SIMPLY SOAK UP
THE BEAUTY OF THE GARDEN SURROUNDINGS.