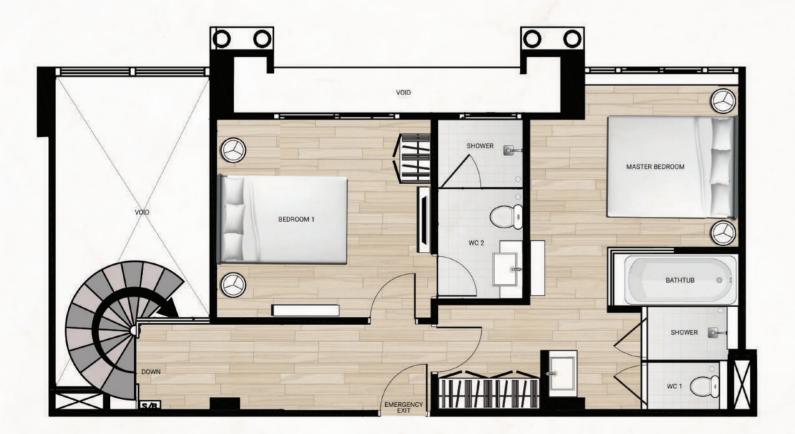

anito Tiles Kitchen units Microwave\* Mosaic Splash back\* Refrigerator Sink & Faucet

#### Shower / Toilet

Ceiling Mounted Extractor Fan Ceramic Floor Tiles LED Ceiling Lights Shower Set Sink + Faucet Tempered Glass Shower Wall Toilet Toilet Paper Holder Toilet Water Sprayer Towel Rail Under Sink Shelf Vanity Mirror Water Heater

Finish Render & Painted Super Block

### Shower / Toilet 2

Ceiling Mounted Extractor Fan Ceramic Floor Tiles LED Ceiling Lights Shower Set Sink + Faucet Toilet Toilet Paper Holder Towel Rail Under Sink Shelf Vanity Mirror Water Heater

#### **Balcony**

Ceramic Floor Tiles **Decorative Railing** \*Jacuzzi - Optional

#### **Windows and Doors**

Balcony Door and Window /Alu Front Door **Internal Doors** 





\*\*\* Building C - 26 Floor

# PH1/1A 119.5sqm







\*\*\* PH1-A IS REVERSED LAYOUT









































### **OUR LOCATIONS**









**HEAD OFFICE** 

UNIVERSAL DREAM DEVELOPERS CO.,LTD 391/34 MOO 12, NONGPRUE, BANGLAMUNG, CHONBURI, THAILAND. 20150



### SEVENSEAS LE CARNIVAL @ JOMTIEN BEACH