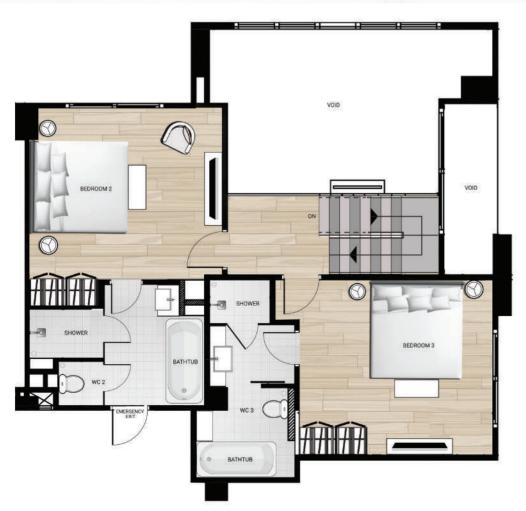

TYPE. B1 | 56.00sqm

TYPE. B1+ | 56.00sqm POOL VILLA

BALCONY

PH1 | PH1-A | PH2 | PH3 | PH4 | PH5 | PH6