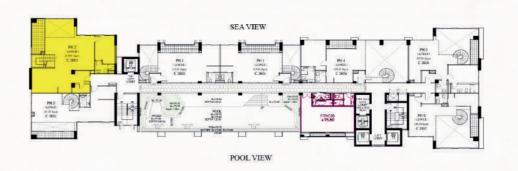

TYPE. B1 | 56.00sqm

TYPE. B1+ | 56.00sqm POOL VILLA

BALCONY

PH1 | PH1-A | PH2 | PH3 | PH4 | PH5 | PH6

# PH1/1A 119.5sqm

\*\*\* PH1-A IS REVERSED LAYOUT