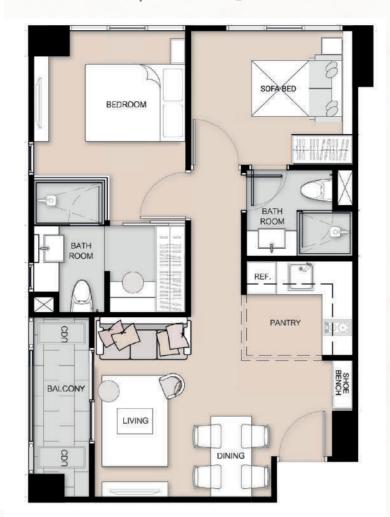

### 2 BEDROOM TYPE

B1 | B2 | B3 | B1+ POOL VILLA

WITH AN OPEN FLOOR PLAN ENCOMPASSING TWO SPACIOUS BEDROOMS WITH PLENTY OF ROOM FOR STUDY, SLEEP, RELAXATION AND STORAGE, TWO LUXURIOUS BATHROOMS, AND A SLEEK AND STYLISH GOURMET

KITCHENETTE THAT FLOWS THROUGH TO THE DINING ROOM.

THE MASTER BEDROOM, COMPLETE WITH WALK-IN CLOSET AND ENSUITE, ENSURES PARENTS HAVE A PRIVATE SPACE WHERE THEY CAN ENJOY BEAUTIFUL OCEAN VIEWS ON THEIR PRIVATE BALCONY.

TYPE. B1 | 56.00sqm

TYPE. B1+ | 56.00sqm POOL VILLA

BALCONY

PH1 | PH1-A | PH2 | PH3 | PH4 | PH5 | PH6