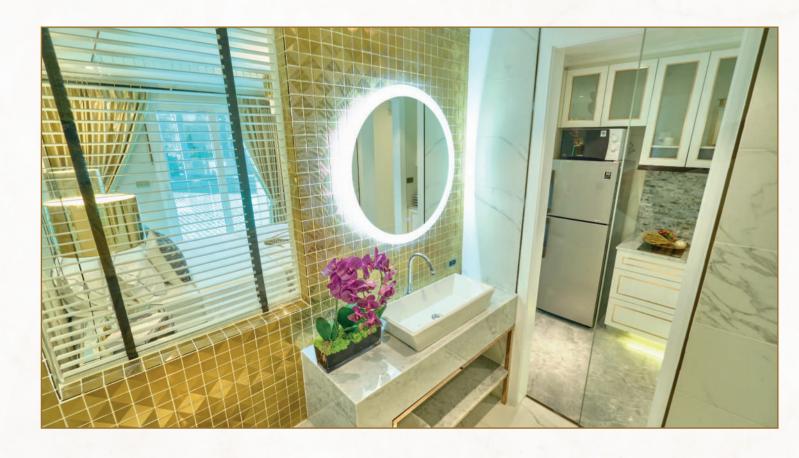

### Kitchenette

2 Ring Hob
Extractor Hood
Granito Tiles
Kitchen units
Microwave\*
Mosaic Splash back\*
Refrigerator
Sink & faucet

#### Shower / Toilet

Ceiling Mounted Extractor Fan
Ceramic Floor Tiles
LED Ceiling Lights
Mirror Showcase\*\* (Buildings B&C)
\*\*(24sq.m inside / 26sq.m outside)
Shower Set
Sink + Faucet
Tempered Glass Shower Wall
Toilet