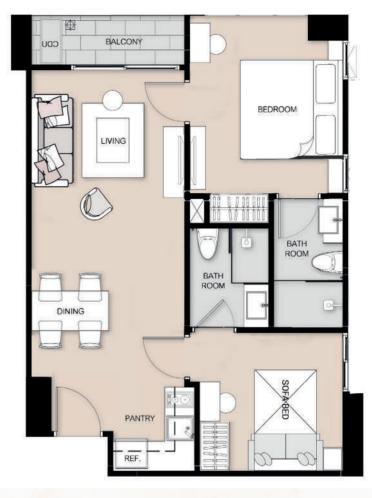

### 2 BEDROOM TYPE

B1 | B2 | B3 | B1+ POOL VILLA

WITH AN OPEN FLOOR PLAN ENCOMPASSING TWO SPACIOUS BEDROOMS WITH PLENTY OF ROOM FOR STUDY, SLEEP, RELAXATION AND STORAGE, TWO LUXURIOUS BATHROOMS, AND A SLEEK AND STYLISH GOURMET

KITCHENETTE THAT FLOWS THROUGH TO THE DINING ROOM.

THE MASTER BEDROOM, COMPLETE WITH WALK-IN CLOSET AND ENSUITE, ENSURES PARENTS HAVE A PRIVATE SPACE WHERE THEY CAN ENJOY BEAUTIFUL OCEAN VIEWS ON THEIR PRIVATE BALCONY.

TYPE. B1 | 56.00sqm

TYPE. B1+ | 56.00sqm POOL VILLA

BALCONY

PH1 | PH1-A | PH2 | PH3 | PH4 | PH5 | PH6