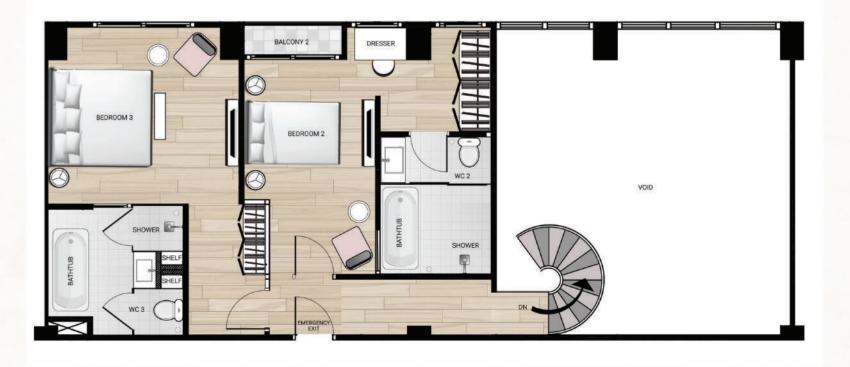

* Refrigerator Sink & Faucet

#### Shower / Toilet

Ceiling Mounted Extractor Fan Ceramic Floor Tiles LED Ceiling Lights Shower Set Sink + Faucet Tempered Glass Shower Wall Toilet Toilet Paper Holder Toilet Water Sprayer Towel Rail Under Sink Shelf Vanity Mirror Water Heater

Finish Render & Painted Super Block

### Shower / Toilet 2

Ceiling Mounted Extractor Fan Ceramic Floor Tiles LED Ceiling Lights Shower Set Sink + Faucet Toilet Toilet Paper Holder Towel Rail Under Sink Shelf Vanity Mirror Water Heater

#### **Balcony**

Ceramic Floor Tiles **Decorative Railing** \*Jacuzzi - Optional

#### **Windows and Doors**

Balcony Door and Window /Alu Front Door **Internal Doors** 





\*\*\* Building C - 26 Floor

# PH1/1A 119.5sqm







\*\*\* PH1-A IS REVERSED LAYOUT









































### **OUR LOCATIONS**









**HEAD OFFICE** 

UNIVERSAL DREAM DEVELOPERS CO.,LTD 391/34 MOO 12, NONGPRUE, BANGLAMUNG, CHONBURI, THAILAND. 20150



### SEVENSEAS LE CARNIVAL @ JOMTIEN BEACH