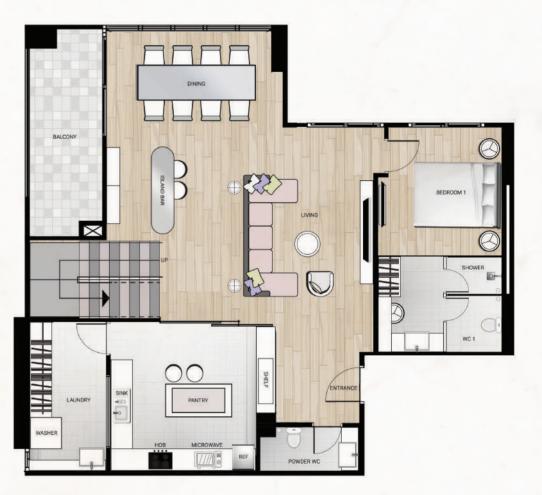

osaic Splash back\* Refrigerator Sink & Faucet

#### Shower / Toilet

Ceiling Mounted Extractor Fan Ceramic Floor Tiles LED Ceiling Lights Shower Set Sink + Faucet Tempered Glass Shower Wall Toilet Toilet Paper Holder Toilet Water Sprayer Towel Rail Under Sink Shelf Vanity Mirror Water Heater

Finish Render & Painted Super Block

### Shower / Toilet 2

Ceiling Mounted Extractor Fan Ceramic Floor Tiles LED Ceiling Lights Shower Set Sink + Faucet Toilet Toilet Paper Holder Towel Rail Under Sink Shelf Vanity Mirror Water Heater

#### **Balcony**

Ceramic Floor Tiles **Decorative Railing** \*Jacuzzi - Optional

#### **Windows and Doors**

Balcony Door and Window /Alu Front Door **Internal Doors** 





\*\*\* Building C - 26 Floor

# PH1/1A 119.5sqm







\*\*\* PH1-A IS REVERSED LAYOUT









































### **OUR LOCATIONS**









**HEAD OFFICE** 

UNIVERSAL DREAM DEVELOPERS CO.,LTD 391/34 MOO 12, NONGPRUE, BANGLAMUNG, CHONBURI, THAILAND. 20150



### SEVENSEAS LE CARNIVAL @ JOMTIEN BEACH