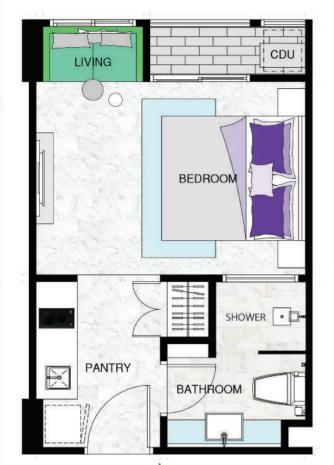

### STUDIO TYPE

S | S+ | S+ POOL VILLA

RELAX IN THIS AIRY, OPEN PLAN DELUXE STUDIO IDEAL FOR SINGLES, COUPLES & FAMILYS.

BEAUTIFULLY FULLY FURNISHED STUDIO UNIT.

PERFECT FOR ANYONE, THESE CONDO UNITS ARE IDEALLY POSITIONED TO ENJOY YEAR ROUND SUMMERS AT SEVENSEAS LE CARNIVAL. TRULY RESORT STYLE LIVING IN JOMTIEN, THAILAND.

TYPE. S | 24.00sqm

TYPE. S | 26.00sqm

TYPE. S+ | 28.50sqm

TYPE. S+ POOL VILLA 33.00sqm

### STUDIO: FIXTURES & FITTINGS