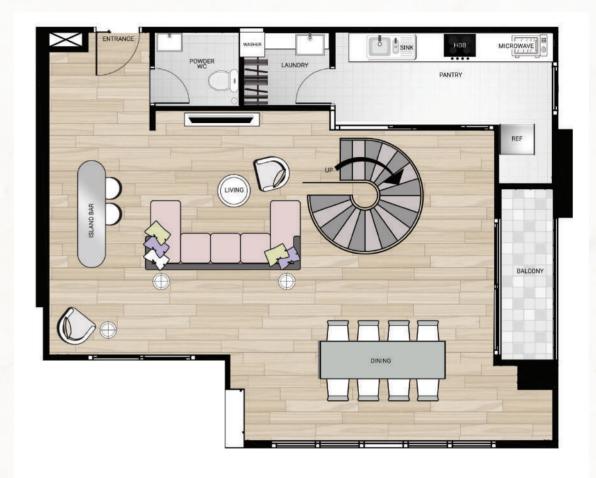

Sink & Faucet

#### Shower / Toilet

Ceiling Mounted Extractor Fan Ceramic Floor Tiles LED Ceiling Lights Shower Set Sink + Faucet Tempered Glass Shower Wall Toilet Toilet Paper Holder Toilet Water Sprayer Towel Rail Under Sink Shelf Vanity Mirror Water Heater

Finish Render & Painted Super Block

### Shower / Toilet 2

Ceiling Mounted Extractor Fan Ceramic Floor Tiles LED Ceiling Lights Shower Set Sink + Faucet Toilet Toilet Paper Holder Towel Rail Under Sink Shelf Vanity Mirror Water Heater

#### **Balcony**

Ceramic Floor Tiles **Decorative Railing** \*Jacuzzi - Optional

#### **Windows and Doors**

Balcony Door and Window /Alu Front Door **Internal Doors** 





\*\*\* Building C - 26 Floor

# PH1/1A 119.5sqm







\*\*\* PH1-A IS REVERSED LAYOUT









































### **OUR LOCATIONS**









**HEAD OFFICE** 

UNIVERSAL DREAM DEVELOPERS CO.,LTD 391/34 MOO 12, NONGPRUE, BANGLAMUNG, CHONBURI, THAILAND. 20150



### SEVENSEAS LE CARNIVAL @ JOMTIEN BEACH