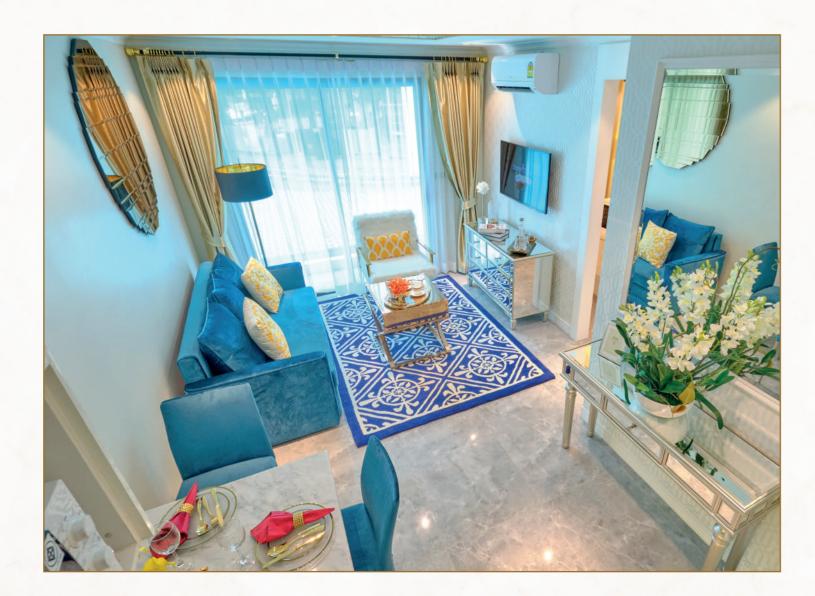

### STUDIO TYPE

S | S+ | S+ POOL VILLA

RELAX IN THIS AIRY, OPEN PLAN DELUXE STUDIO IDEAL FOR SINGLES, COUPLES & FAMILYS.

BEAUTIFULLY FULLY FURNISHED STUDIO UNIT.

PERFECT FOR ANYONE, THESE CONDO UNITS ARE IDEALLY POSITIONED TO ENJOY YEAR ROUND SUMMERS AT SEVENSEAS LE CARNIVAL. TRULY RESORT STYLE LIVING IN JOMTIEN, THAILAND.

#### Lounge / Bedroom

Air condition Unit
Bed Side Table
Built in wardrobe
Chandelier\*
Dining Table + Stool
Granito Floor Tiles
Head Board\*
LED Ceiling lights
Mattress\*
Queen Size bed
Sofabed 2 Seater
Table with Drawer
TV 40" LED