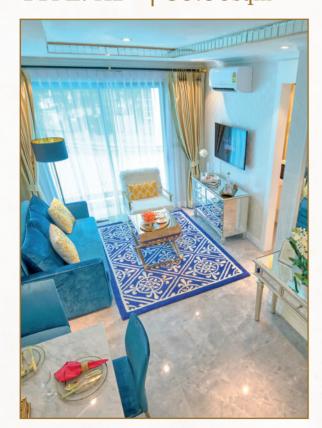

### STUDIO TYPE

S | S+ | S+ POOL VILLA

RELAX IN THIS AIRY, OPEN PLAN DELUXE STUDIO IDEAL FOR SINGLES, COUPLES & FAMILYS.

BEAUTIFULLY FULLY FURNISHED STUDIO UNIT.

PERFECT FOR ANYONE, THESE CONDO UNITS ARE IDEALLY POSITIONED TO ENJOY YEAR ROUND SUMMERS AT SEVENSEAS LE CARNIVAL. TRULY RESORT STYLE LIVING IN JOMTIEN, THAILAND.

#### Lounge / Bedroom

Air condition Unit
Bed Side Table
Built in wardrobe
Chandelier\*
Dining Table + Stool
Granito Floor Tiles
Head Board\*
LED Ceiling lights
Mattress\*
Queen Size bed
Sofabed 2 Seater
Table with Drawer
TV 40" LED