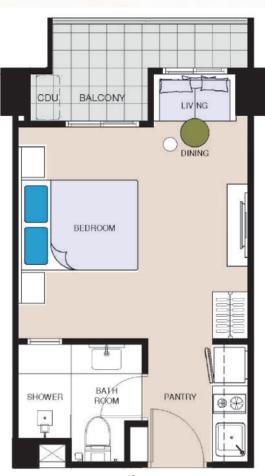

### STUDIO TYPE

S | S+ | S+ POOL VILLA

RELAX IN THIS AIRY, OPEN PLAN DELUXE STUDIO IDEAL FOR SINGLES, COUPLES & FAMILYS.

BEAUTIFULLY FULLY FURNISHED STUDIO UNIT.

PERFECT FOR ANYONE, THESE CONDO UNITS ARE IDEALLY POSITIONED TO ENJOY YEAR ROUND SUMMERS AT SEVENSEAS LE CARNIVAL. TRULY RESORT STYLE LIVING IN JOMTIEN, THAILAND.

TYPE. S | 24.00sqm

TYPE. S | 26.00sqm

TYPE. S+ | 28.50sqm

TYPE. S+ POOL VILLA 33.00sqm

### STUDIO: FIXTURES & FITTINGS