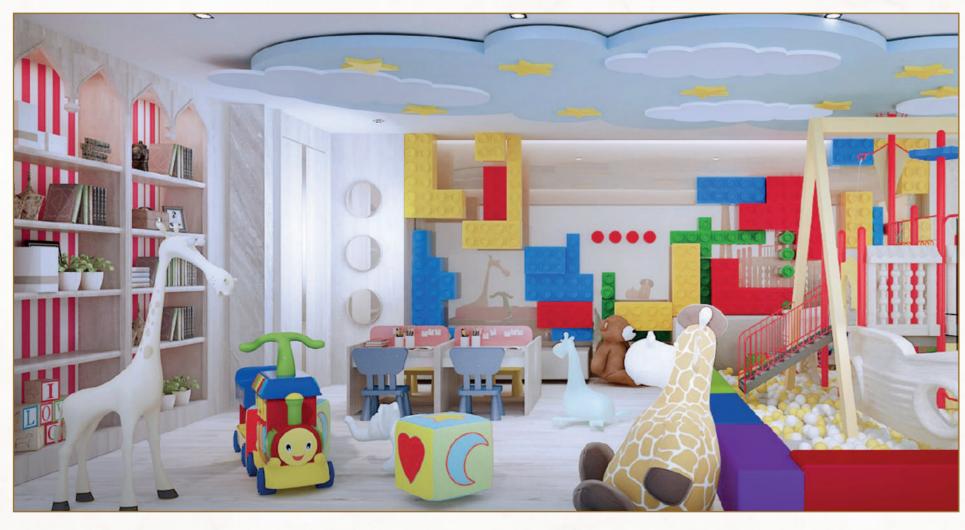

### KIDS CLUB

THE CONDO KIDS CLUB AREA IS CONVENIENTLY SITUATED
WITHIN THE COMPLEX, SO THAT PARENTS OR GUARDIANS CAN
EASILY SUPERVISE THEIR CHILDREN WHILE THEY PLAY.

THE PLAY AREA ENCOURAGES SOCIAL INTERACTION AMONG CHILDREN, FOSTERING FRIENDSHIPS AND COOPERATION