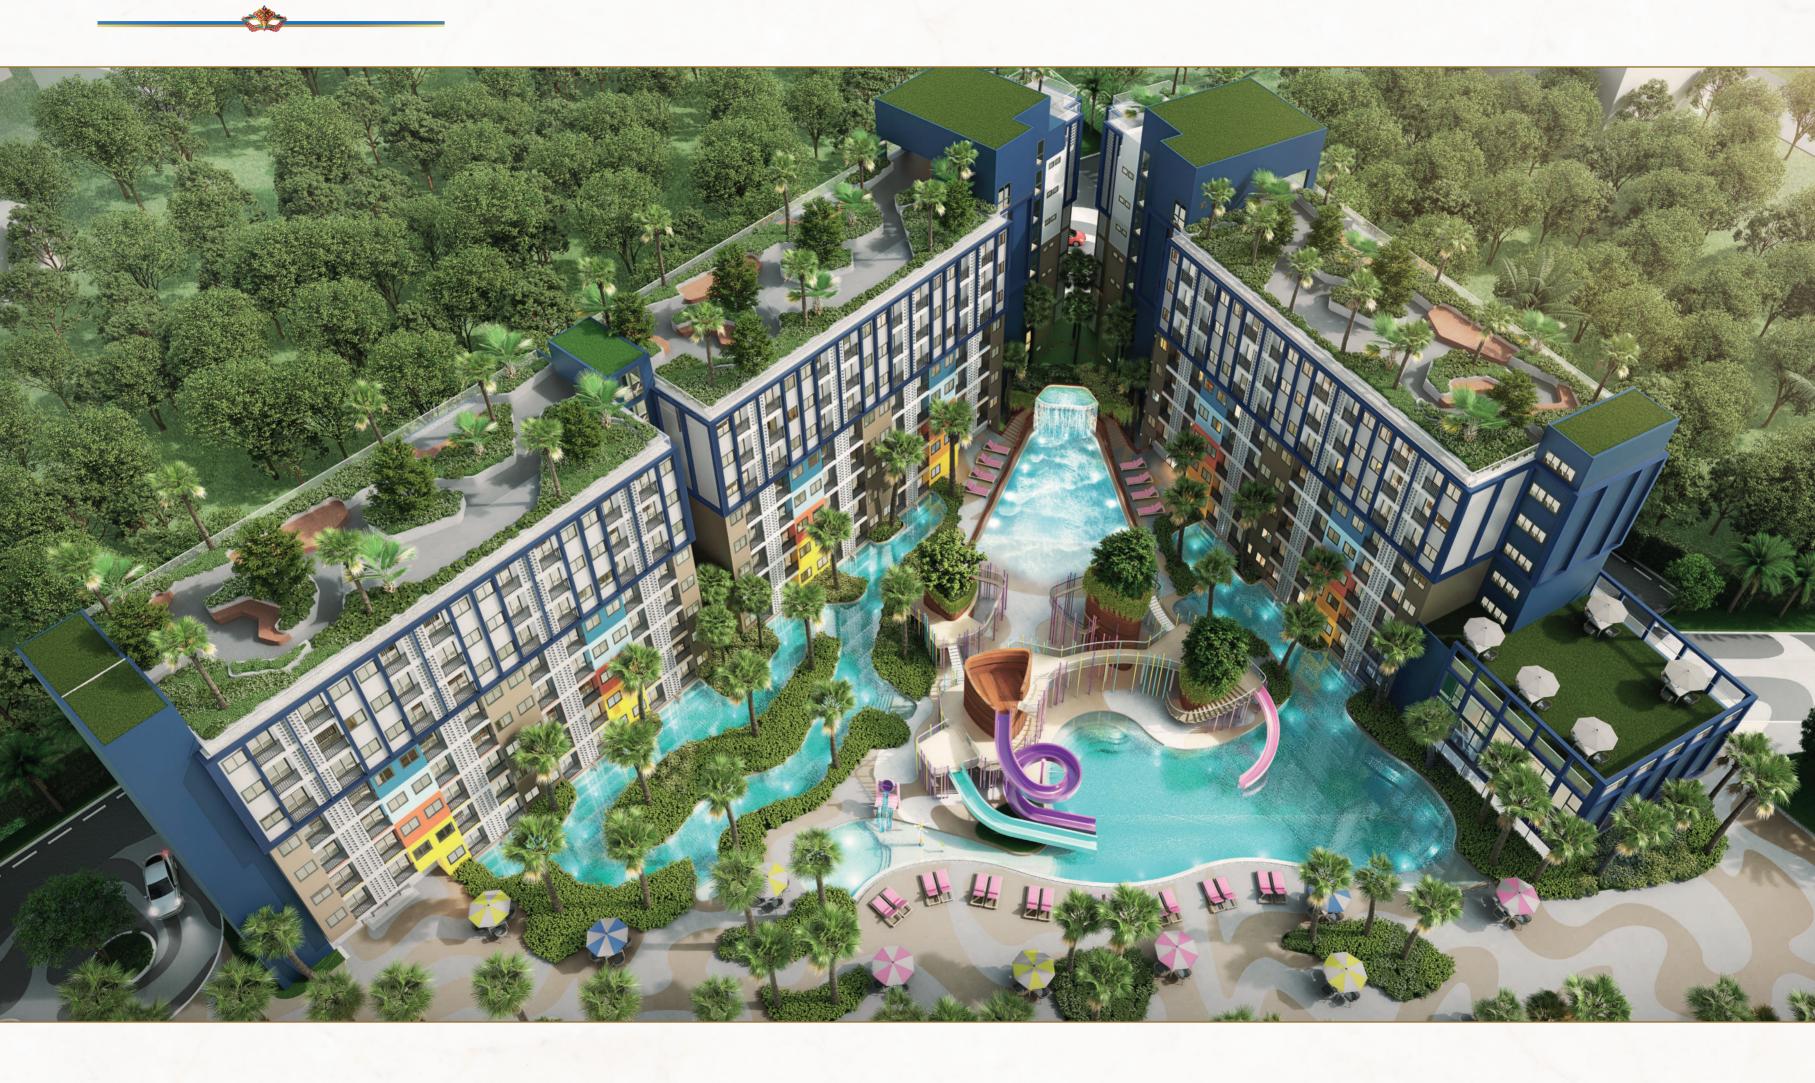

### A VAST RANGE OF FACILITIES

- SKY VIEW LOUNGE & GARDENS
- SKY INFINITY POOL
- PANORAMIC HIGH RISE SKY BAR
- High rise restaurant & Executive Lounge
- Gymnasium, Yoga, Sauna & Jacuzzi
- GAMES ROOM, KIDS AREA
- Function room, Library
- Wine Cellar, Cigar Room
- DECEDENT LOBBY, RECEPTION HALL
- LAGOONS, WATER PARK, WAVE POOL & SLIDES
- LAZY RIVER
- LANDSCAPED GARDENS

# YOUR LUXURY WATER OASIS