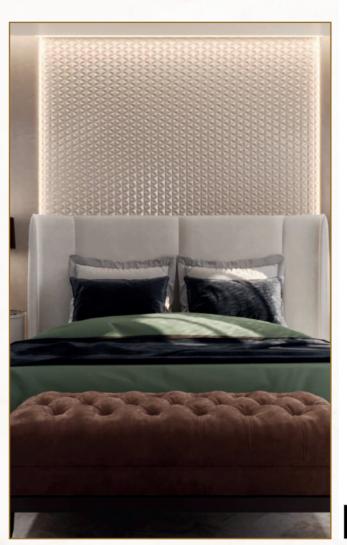

#### Lounge / Bedroom

Air condition Unit
Bed Side Table
Built in wardrobe
Chandelier\*
Dining Table + Stool
Granito Floor Tiles
Head Board\*
LED Ceiling lights
Mattress\*
Queen Size bed
Sofabed 2 Seater
Table with Drawer
TV 40" LED

#### Bedroom

Granito Floor Tiles
King Size bed
Mattress 6 ft"\*
Head Board\*
Bed Side Table
Chandelier\*
Aircondition Unit
Built in wardrobe
LED Ceiling lights
Make Up Desk + Stool +
Mirror
Built-in Wardrobe