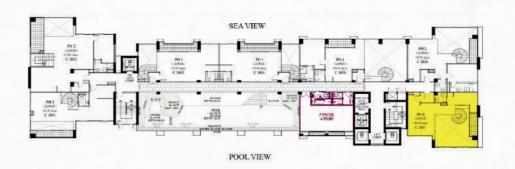

### A VAST RANGE OF FACILITIES

- SKY VIEW LOUNGE & GARDENS
- SKY INFINITY POOL
- PANORAMIC HIGH RISE SKY BAR
- High rise restaurant & Executive Lounge
- Gymnasium, Yoga, Sauna & Jacuzzi
- GAMES ROOM, KIDS AREA
- Function room, Library
- Wine Cellar, Cigar Room
- DECEDENT LOBBY, RECEPTION HALL
- LAGOONS, WATER PARK, WAVE POOL & SLIDES
- LAZY RIVER
- LANDSCAPED GARDENS

TYPE. B1 | 56.00sqm

TYPE. B1+ | 56.00sqm POOL VILLA

BALCONY

PH1 | PH1-A | PH2 | PH3 | PH4 | PH5 | PH6