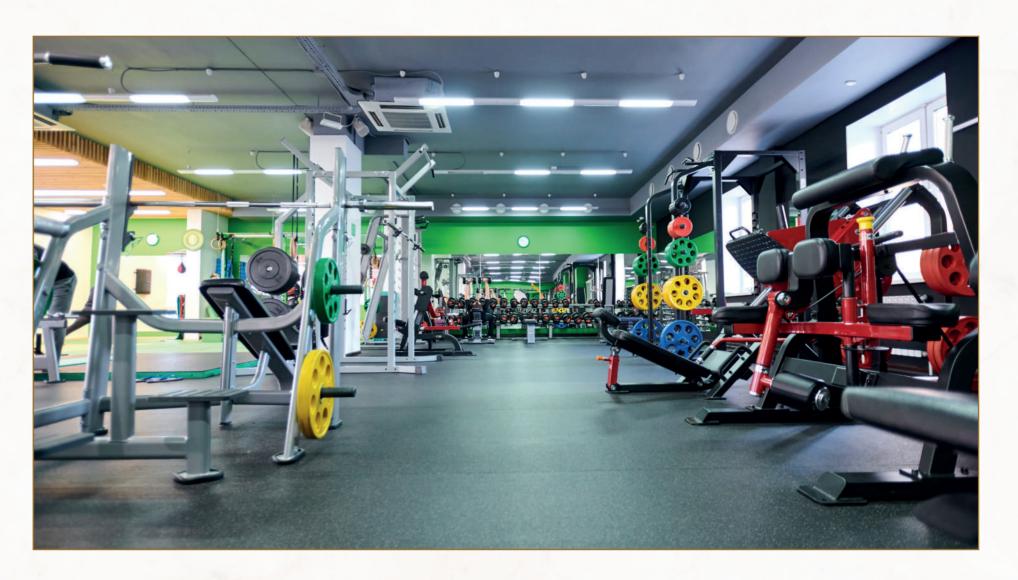

### FITNESS CENTRE

WITH YOGA, SAUNA & JACUZZI AREAS

A DEDICATED SPACE WITHIN DESIGNED TO PROMOTE HEALTH AND

FITNESS AND WELL-BEING.

EXPERIENCE RELAXATION, DETOXIFICATION,

AND IMPROVED WELL-BEING.

WE HAVE FACILITIES FOR EVERY PREFERENCE.