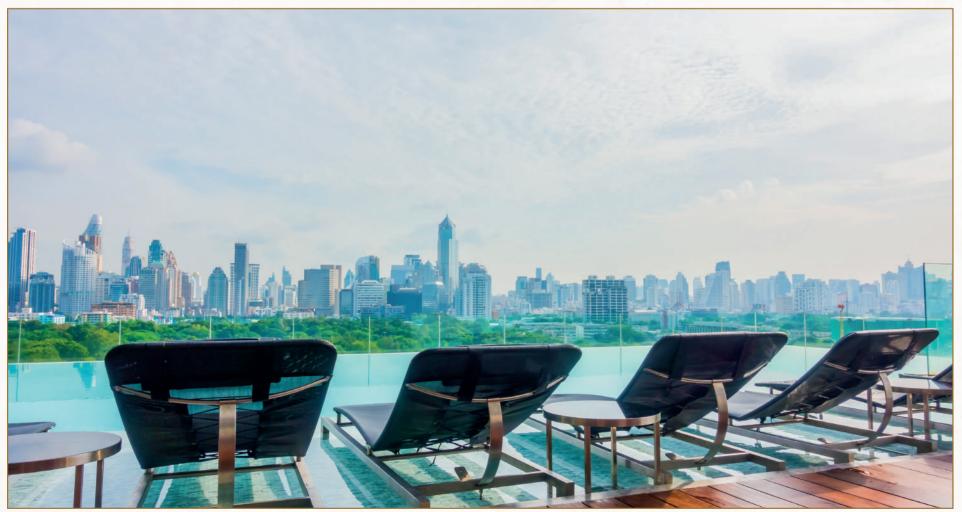

### **INFINITY SWIMMING**

THAT MERGES WITH THE HORIZON. THE COZY LOUNGERS AND UMBRELLAS PROVIDE SHADE AND COMFORT ALL YEAR ROUND.

THE POOL DECK IS PERFECT FOR BASKING IN THE SUN,
SOCIALIZING WITH FELLOW RESIDENTS, OR SIMPLY SAVORING
THE VIEWS.