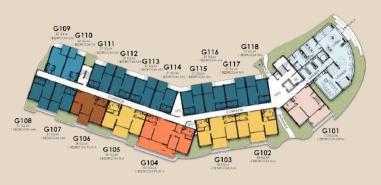

1st FLOOR

2nd FLOOR

3rd-5th FLOOR

6th FLOOR

7th FLOOR

ROOFTOP

FLOOR PLAN BUILDING G

1 BED-SA 32 SQ.M.

1 BED-S 29 SQ.M.

1 BED-MA 37 SQ.M.

1 BED-M 33 SQ.M.

1 BED-LA 43 SQ.M.

1 BED-L 41 SQ.M.

1 BP-LA 58 SQ.M.

1 BP-L 55 SQ.M.

2 BED-XLA 68 SQ.M.

2 BED-XL 65 SQ.M.

2 BP-A 105 SQ.M.

2 BP 93 SQ.M.

2 BED-DPA 113 SQ.M.

2 BED-DPR 112 SQ.M.

3 BED-DPA 148 SQ.M.

3 BED-DPRC 146 SQ.M.

2 BED-PHR 96 SQ.M.

3 BED-PHR 138 SQ.M.

1 BEDROOM 41 SQ.M.

1 BEDROOM PLUS 55 SQ.M.

2 BEDROOM 105 SQ.M.