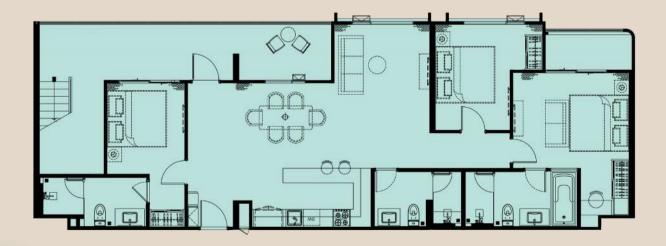

# MULTI-PURPOSE AREA

1st FLOOR 2nd-6th FLOOR 7th FLOOR ROOFTOP

| 1 BEDROOM | _ s _ M | L PLUS    |
|-----------|---------|-----------|
| 2 BEDROOM | O XL    | XXL PLUS  |
|           | DUPLEX  | PENTHOUSE |
| 3 BEDROOM | DUPLEX  | PENTHOUSE |

1st FLOOR

2nd FLOOR

3rd-5th FLOOR

6th FLOOR

7th FLOOR

ROOFTOP

FLOOR PLAN BUILDING G

1 BED-SA 32 SQ.M.

1 BED-S 29 SQ.M.

1 BED-MA 37 SQ.M.

1 BED-M 33 SQ.M.

1 BED-LA 43 SQ.M.

1 BED-L 41 SQ.M.

1 BP-LA 58 SQ.M.

1 BP-L 55 SQ.M.

2 BED-XLA 68 SQ.M.

2 BED-XL 65 SQ.M.

2 BP-A 105 SQ.M.

2 BP 93 SQ.M.

2 BED-DPA 113 SQ.M.

2 BED-DPR 112 SQ.M.

3 BED-DPA 148 SQ.M.

3 BED-DPRC 146 SQ.M.

2 BED-PHR 96 SQ.M.

3 BED-PHR 138 SQ.M.

1 BEDROOM 41 SQ.M.

1 BEDROOM PLUS 55 SQ.M.

2 BEDROOM 105 SQ.M.