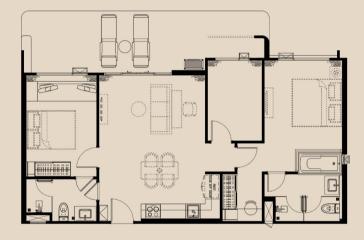

### A VARIETY OF UNIT TYPES

11 UNIQUE UNIT TYPES CRAFTED TO MATCH EVERY NEED

# MULTI-PURPOSE AREA

1st FLOOR 2nd-6th FLOOR 7th FLOOR ROOFTOP

| 1 BEDROOM | _ s _ M | L PLUS    |
|-----------|---------|-----------|
| 2 BEDROOM | O XL    | XXL PLUS  |
|           | DUPLEX  | PENTHOUSE |
| 3 BEDROOM | DUPLEX  | PENTHOUSE |