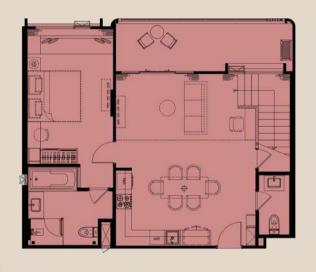

# MULTI-PURPOSE AREA

1st FLOOR 2nd-6th FLOOR 7th FLOOR ROOFTOP

| 1 BEDROOM | _ s _ M | L PLUS    |
|-----------|---------|-----------|
| 2 BEDROOM | O XL    | XXL PLUS  |
|           | DUPLEX  | PENTHOUSE |
| 3 BEDROOM | DUPLEX  | PENTHOUSE |

1st FLOOR

2nd FLOOR

3rd-5th FLOOR

6th FLOOR

7th FLOOR

ROOFTOP

FLOOR PLAN BUILDING G

1 BED-SA 32 SQ.M.

1 BED-S 29 SQ.M.

1 BED-MA 37 SQ.M.

1 BED-M 33 SQ.M.

1 BED-LA 43 SQ.M.

1 BED-L 41 SQ.M.

1 BP-LA 58 SQ.M.

1 BP-L 55 SQ.M.

2 BED-XLA 68 SQ.M.

2 BED-XL 65 SQ.M.

2 BP-A 105 SQ.M.

2 BP 93 SQ.M.

2 BED-DPA 113 SQ.M.

2 BED-DPR 112 SQ.M.

3 BED-DPA 148 SQ.M.

3 BED-DPRC 146 SQ.M.

2 BED-PHR 96 SQ.M.

3 BED-PHR 138 SQ.M.

1 BEDROOM 41 SQ.M.

1 BEDROOM PLUS 55 SQ.M.

2 BEDROOM 105 SQ.M.