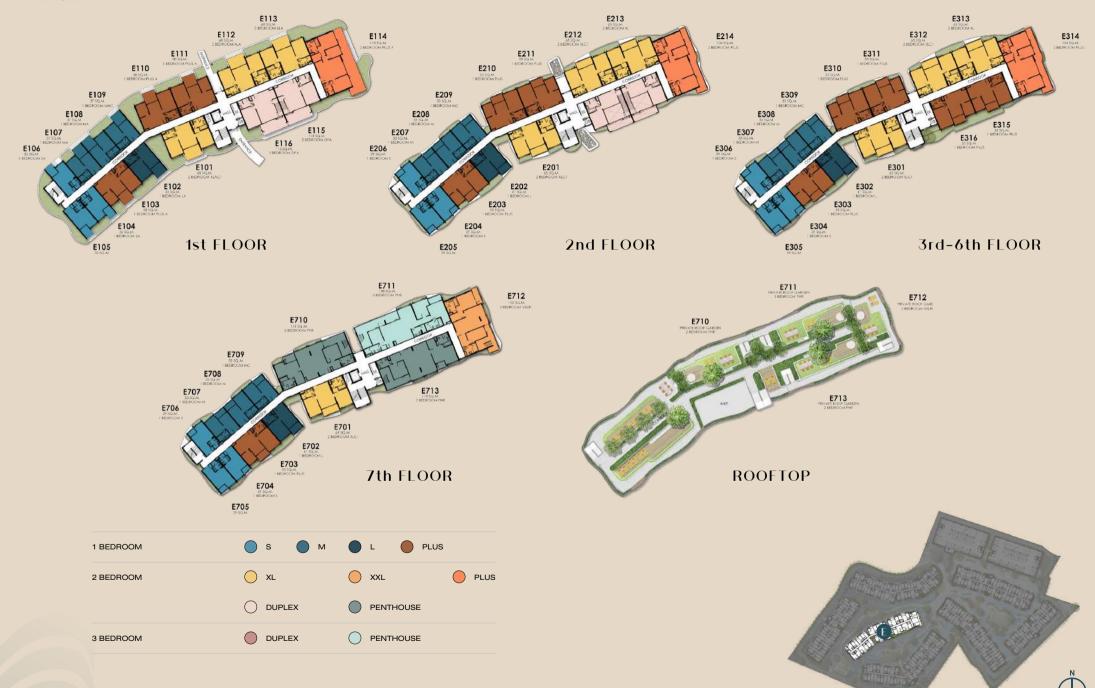

# MULTI-PURPOSE AREA

1st FLOOR 2nd-6th FLOOR 7th FLOOR ROOFTOP

| 1 BEDROOM | _ s _ M | L PLUS    |
|-----------|---------|-----------|
| 2 BEDROOM | O XL    | XXL PLUS  |
|           | DUPLEX  | PENTHOUSE |
| 3 BEDROOM | DUPLEX  | PENTHOUSE |

1st FLOOR

2nd FLOOR

3rd-5th FLOOR

6th FLOOR

7th FLOOR

ROOFTOP

FLOOR PLAN BUILDING G

1 BED-SA 32 SQ.M.

1 BED-S 29 SQ.M.

1 BED-MA 37 SQ.M.

1 BED-M 33 SQ.M.

1 BED-LA 43 SQ.M.

1 BED-L 41 SQ.M.

1 BP-LA 58 SQ.M.

1 BP-L 55 SQ.M.

2 BED-XLA 68 SQ.M.

2 BED-XL 65 SQ.M.

2 BP-A 105 SQ.M.

2 BP 93 SQ.M.

2 BED-DPA 113 SQ.M.

2 BED-DPR 112 SQ.M.

3 BED-DPA 148 SQ.M.

3 BED-DPRC 146 SQ.M.

2 BED-PHR 96 SQ.M.

3 BED-PHR 138 SQ.M.

1 BEDROOM 41 SQ.M.

1 BEDROOM PLUS 55 SQ.M.

2 BEDROOM 105 SQ.M.