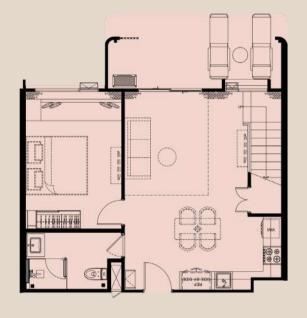

1st FLOOR

2nd FLOOR

3rd-5th FLOOR

6th FLOOR

7th FLOOR

ROOFTOP

FLOOR PLAN BUILDING G

1 BED-SA 32 SQ.M.

1 BED-S 29 SQ.M.

1 BED-MA 37 SQ.M.

1 BED-M 33 SQ.M.

1 BED-LA 43 SQ.M.

1 BED-L 41 SQ.M.

1 BP-LA 58 SQ.M.

1 BP-L 55 SQ.M.

2 BED-XLA 68 SQ.M.