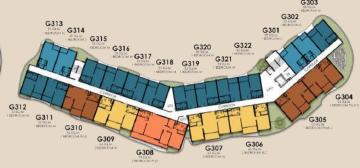

1st FLOOR

2nd FLOOR

3rd-5th FLOOR

6th FLOOR

7th FLOOR

ROOFTOP

FLOOR PLAN BUILDING G

1 BED-SA 32 SQ.M.

1 BED-S 29 SQ.M.

1 BED-MA 37 SQ.M.

1 BED-M 33 SQ.M.

1 BED-LA 43 SQ.M.

1 BED-L 41 SQ.M.

1 BP-LA 58 SQ.M.

1 BP-L 55 SQ.M.

2 BED-XLA 68 SQ.M.

2 BED-XL 65 SQ.M.

2 BP-A 105 SQ.M.

2 BP 93 SQ.M.

2 BED-DPA 113 SQ.M.

2 BED-DPR 112 SQ.M.

3 BED-DPA 148 SQ.M.

3 BED-DPRC 146 SQ.M.

2 BED-PHR 96 SQ.M.

3 BED-PHR 138 SQ.M.

1 BEDROOM 41 SQ.M.

1 BEDROOM PLUS 55 SQ.M.

2 BEDROOM 105 SQ.M.