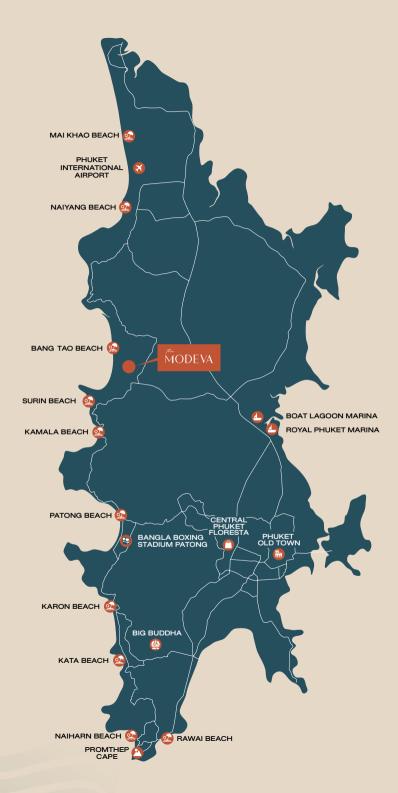

MAP

### **LOCATION**

| BEACH     | BANG TAO BEACH               | 500  | M.  |
|-----------|------------------------------|------|-----|
|           | SURIN BEACH                  | 4    | KM. |
|           | PATONG BEACH                 | 6.6  | KM. |
|           | KAMALA BEACH                 | 7.5  | KM. |
|           | NAIYANG BEACH                | 17   | KM. |
|           | MAI KHAO BEACH               | 23.5 | KM. |
|           | KARON BEACH                  | 24.4 | KM. |
|           | KATA BEACH                   | 27   | KM. |
|           | RAWAI BEACH                  | 35   | KM. |
|           | NAIHARN BEACH                | 35.7 | KM. |
| LIFESTYLE | BANGLA BOXING STADIUM PATONG | 18   | KM. |
|           | PHUKET OLD TOWN              | 21   | KM. |
|           | CENTRAL PHUKET FLORESTA      | 20   | KM. |
|           | BIG BUDDHA PHUKET            | 34   | KM. |
|           | PROMTHEP CAPE                | 39   | KM. |
| MARINA    | BOAT LAGOON MARINA           | 12.8 | KM. |
|           | ROYAL PHUKET MARINA          | 13.6 | KM. |
| AIRPORT   | PHUKET INTERNATIONAL AIRPORT | 17   | KM. |
|           |                              |      |     |