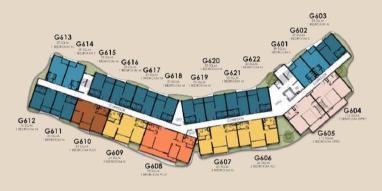

1st FLOOR

2nd FLOOR

3rd-5th FLOOR

6th FLOOR

7th FLOOR

ROOFTOP

FLOOR PLAN BUILDING G

1 BED-SA 32 SQ.M.

1 BED-S 29 SQ.M.

1 BED-MA 37 SQ.M.

1 BED-M 33 SQ.M.

1 BED-LA 43 SQ.M.

1 BED-L 41 SQ.M.

1 BP-LA 58 SQ.M.

1 BP-L 55 SQ.M.

2 BED-XLA 68 SQ.M.

2 BED-XL 65 SQ.M.

2 BP-A 105 SQ.M.

2 BP 93 SQ.M.

2 BED-DPA 113 SQ.M.

2 BED-DPR 112 SQ.M.

3 BED-DPA 148 SQ.M.

3 BED-DPRC 146 SQ.M.

2 BED-PHR 96 SQ.M.

3 BED-PHR 138 SQ.M.

1 BEDROOM 41 SQ.M.

1 BEDROOM PLUS 55 SQ.M.

2 BEDROOM 105 SQ.M.