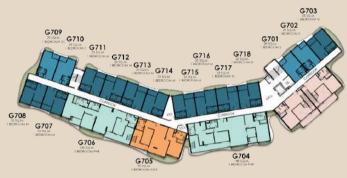

1st FLOOR

2nd FLOOR

3rd-5th FLOOR

6th FLOOR

7th FLOOR

ROOFTOP

FLOOR PLAN BUILDING G

1 BED-SA 32 SQ.M.

1 BED-S 29 SQ.M.

1 BED-MA 37 SQ.M.

1 BED-M 33 SQ.M.

1 BED-LA 43 SQ.M.

1 BED-L 41 SQ.M.

1 BP-LA 58 SQ.M.

1 BP-L 55 SQ.M.

2 BED-XLA 68 SQ.M.

2 BED-XL 65 SQ.M.

2 BP-A 105 SQ.M.

2 BP 93 SQ.M.

2 BED-DPA 113 SQ.M.

2 BED-DPR 112 SQ.M.

3 BED-DPA 148 SQ.M.

3 BED-DPRC 146 SQ.M.

2 BED-PHR 96 SQ.M.

3 BED-PHR 138 SQ.M.

1 BEDROOM 41 SQ.M.

1 BEDROOM PLUS 55 SQ.M.

2 BEDROOM 105 SQ.M.