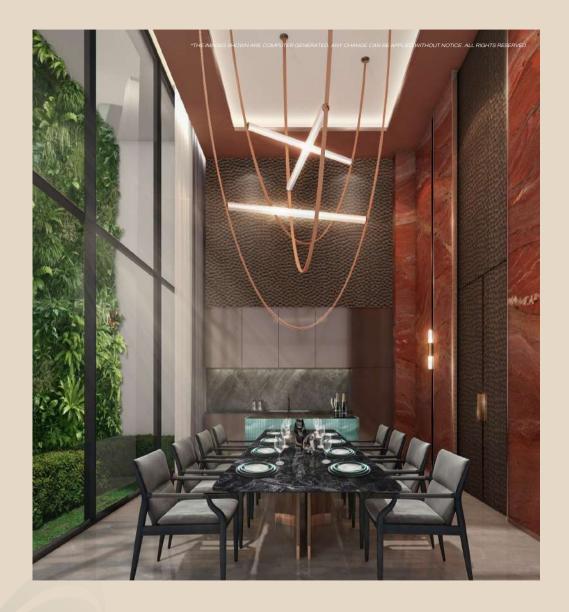

# **≥** 26 INDOOR OF FACILITIES

Discover a world of comfort and excitement with our extensive facilities.

MAIN LOBBY

LOBBY LOUNGE

TEA LOUNGE

PRIVATE LOUNGE

BUSINESS LOUNGE

MEETING ROOM

MULTI-PURPOSE AREA

CO-WORKING SPACE

LIBRAR'

CO-KITCHEN

HEALTH CENTER

ALINDON

KID'S CLUB: TOY ROOM

KID'S CLUB : EMERALD POOL