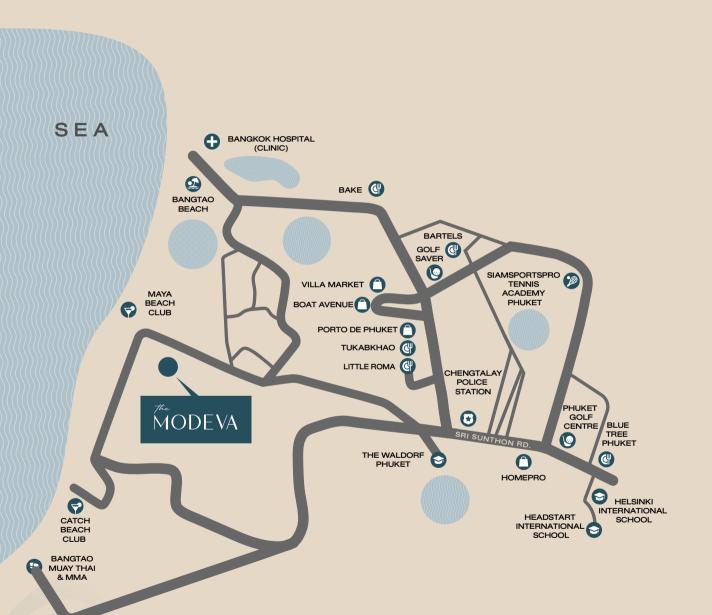

### LOCATION

| BEACH          | BANGTAO BEACH                          | 500 | M.  |
|----------------|----------------------------------------|-----|-----|
| LIFESTYLE      | PORTO DE PHUKET                        | 1.3 | KM. |
|                | BOAT AVENUE                            | 1.3 | KM. |
|                | VILLA MARKET                           | 1.4 | KM. |
|                | HOME PRO                               | 1.5 | KM. |
|                | BANGTAO MUAY THAI & MMA                | 1.6 | KM. |
|                | BLUE TREE PHUKET                       | 2.6 | KM. |
|                | SIAMSPORTSPRO TENNIS<br>ACADEMY PHUKET | 2.6 | KM. |
| RESTAURANT     | MAYA BEACH CLUB                        | 800 | M.  |
|                | CATCH BEACH CLUB                       | 1.5 | KM. |
|                | TUKABKHAO                              | 1.5 | KM. |
|                | LITTLE ROMA                            | 1.5 | KM. |
|                | BAKE                                   | 1.7 | KM. |
|                | BARTELS                                | 1.7 | KM. |
| SCHOOL         | THE WALDORF PHUKET                     | 1.2 | KM. |
|                | HELSINKI INTERNATIONAL SCHOOL          | 2.6 | KM. |
|                | HEADSTART INTERNATIONAL SCHOOL         | 3   | KM. |
| GOLF           | GOLF SAVER                             | 1.6 | KM. |
|                | PHUKET GOLF CENTRE                     | 2   | KM. |
| HOSPITAL       | BANGKOK HOSPITAL (CLINIC)              | 2.4 | KM. |
| POLICE STATION | CHENGTALAY POLICE STATION              | 1.3 | KM. |

**SURROUNDING** 