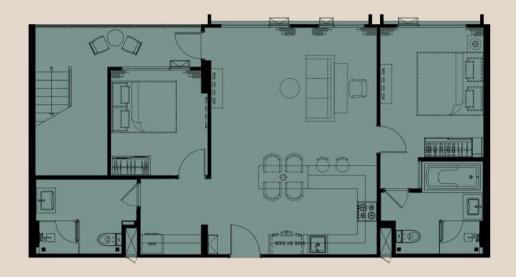

# MULTI-PURPOSE AREA

1st FLOOR 2nd-6th FLOOR 7th FLOOR ROOFTOP

| 1 BEDROOM | _ s _ M | L PLUS    |
|-----------|---------|-----------|
| 2 BEDROOM | O XL    | XXL PLUS  |
|           | DUPLEX  | PENTHOUSE |
| 3 BEDROOM | DUPLEX  | PENTHOUSE |

1st FLOOR

2nd FLOOR

3rd-5th FLOOR

6th FLOOR

7th FLOOR

ROOFTOP

FLOOR PLAN BUILDING G

1 BED-SA 32 SQ.M.

1 BED-S 29 SQ.M.

1 BED-MA 37 SQ.M.

1 BED-M 33 SQ.M.

1 BED-LA 43 SQ.M.

1 BED-L 41 SQ.M.

1 BP-LA 58 SQ.M.

1 BP-L 55 SQ.M.

2 BED-XLA 68 SQ.M.

2 BED-XL 65 SQ.M.

2 BP-A 105 SQ.M.

2 BP 93 SQ.M.

2 BED-DPA 113 SQ.M.

2 BED-DPR 112 SQ.M.

3 BED-DPA 148 SQ.M.

3 BED-DPRC 146 SQ.M.

2 BED-PHR 96 SQ.M.

3 BED-PHR 138 SQ.M.

1 BEDROOM 41 SQ.M.

1 BEDROOM PLUS 55 SQ.M.

2 BEDROOM 105 SQ.M.