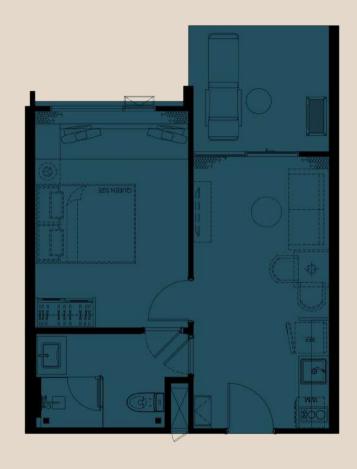

1st FLOOR

2nd FLOOR

3rd-5th FLOOR

6th FLOOR

7th FLOOR

ROOFTOP

FLOOR PLAN BUILDING G

1 BED-SA 32 SQ.M.

1 BED-S 29 SQ.M.

1 BED-MA 37 SQ.M.

1 BED-M 33 SQ.M.

1 BED-LA 43 SQ.M.

1 BED-L 41 SQ.M.

1 BP-LA 58 SQ.M.

1 BP-L 55 SQ.M.

2 BED-XLA 68 SQ.M.