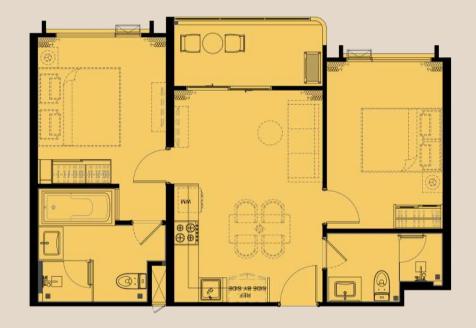

1st FLOOR

2nd FLOOR

3rd-5th FLOOR

6th FLOOR

7th FLOOR

ROOFTOP

FLOOR PLAN BUILDING G

1 BED-SA 32 SQ.M.

1 BED-S 29 SQ.M.

1 BED-MA 37 SQ.M.

1 BED-M 33 SQ.M.

1 BED-LA 43 SQ.M.

1 BED-L 41 SQ.M.

1 BP-LA 58 SQ.M.

1 BP-L 55 SQ.M.

2 BED-XLA 68 SQ.M.

2 BED-XL 65 SQ.M.

2 BP-A 105 SQ.M.

2 BP 93 SQ.M.

2 BED-DPA 113 SQ.M.

2 BED-DPR 112 SQ.M.

3 BED-DPA 148 SQ.M.

3 BED-DPRC 146 SQ.M.

2 BED-PHR 96 SQ.M.

3 BED-PHR 138 SQ.M.

1 BEDROOM 41 SQ.M.

1 BEDROOM PLUS 55 SQ.M.

2 BEDROOM 105 SQ.M.