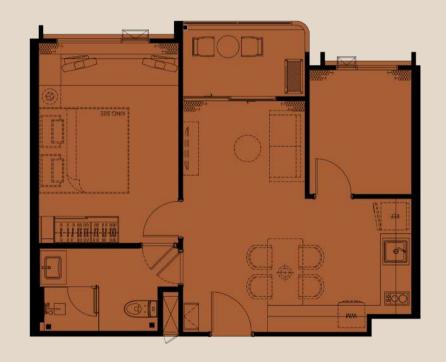

1st FLOOR

2nd FLOOR

3rd-5th FLOOR

6th FLOOR

7th FLOOR

ROOFTOP

FLOOR PLAN BUILDING G

1 BED-SA 32 SQ.M.

1 BED-S 29 SQ.M.

1 BED-MA 37 SQ.M.

1 BED-M 33 SQ.M.

1 BED-LA 43 SQ.M.

1 BED-L 41 SQ.M.

1 BP-LA 58 SQ.M.

1 BP-L 55 SQ.M.

2 BED-XLA 68 SQ.M.