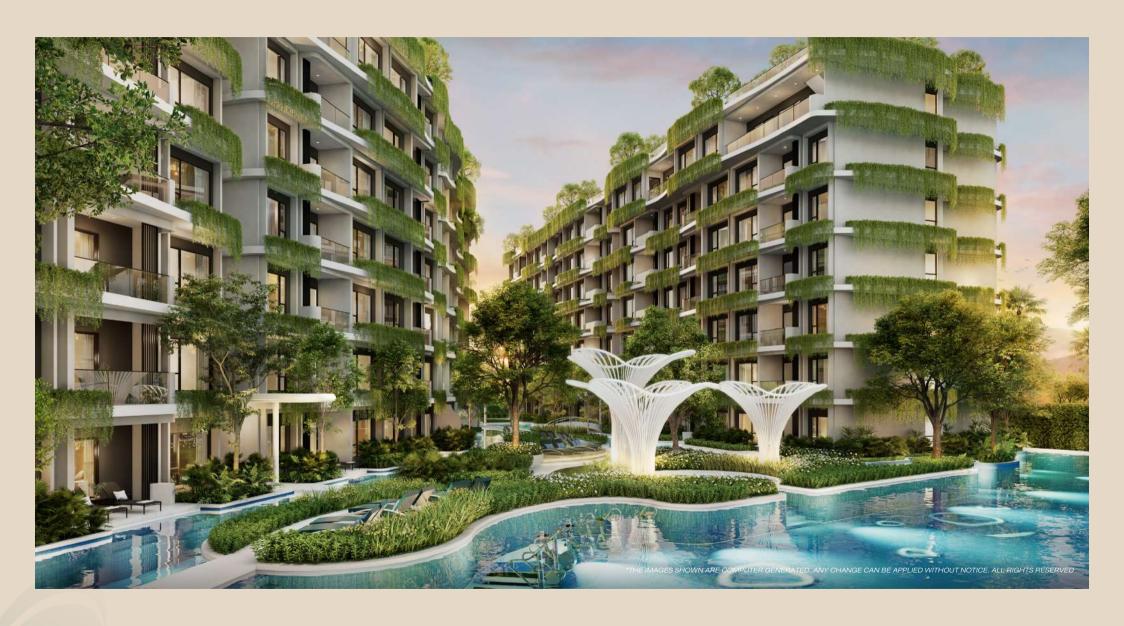

### **EXTENSIVE FACILITIES**

FACH DAY FEELS LIKE A VACATION

# **≥** 33 ZONES OUTDOOR FACILITIES

### ★ THE COASTAL ISLAND

- THE GRAND ISLAND WATER PLAY
- JELLYFISH WATER DOME
- OCTOPUS WATER SPLASH
- DYNAMIC FOUNTAIN
- THE ISLAND SUN LOUNGER
- THE SHALLOW ISLAND LOUNGER