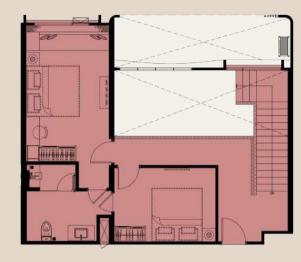

# MULTI-PURPOSE AREA

1st FLOOR 2nd-6th FLOOR 7th FLOOR ROOFTOP

| 1 BEDROOM | _ s _ M | L PLUS    |
|-----------|---------|-----------|
| 2 BEDROOM | O XL    | XXL PLUS  |
|           | DUPLEX  | PENTHOUSE |
| 3 BEDROOM | DUPLEX  | PENTHOUSE |

1st FLOOR

2nd FLOOR

3rd-5th FLOOR

6th FLOOR

7th FLOOR

ROOFTOP

FLOOR PLAN BUILDING G

1 BED-SA 32 SQ.M.

1 BED-S 29 SQ.M.

1 BED-MA 37 SQ.M.

1 BED-M 33 SQ.M.

1 BED-LA 43 SQ.M.

1 BED-L 41 SQ.M.

1 BP-LA 58 SQ.M.

1 BP-L 55 SQ.M.

2 BED-XLA 68 SQ.M.

2 BED-XL 65 SQ.M.

2 BP-A 105 SQ.M.

2 BP 93 SQ.M.

2 BED-DPA 113 SQ.M.

2 BED-DPR 112 SQ.M.

3 BED-DPA 148 SQ.M.

3 BED-DPRC 146 SQ.M.

2 BED-PHR 96 SQ.M.

3 BED-PHR 138 SQ.M.

1 BEDROOM 41 SQ.M.

1 BEDROOM PLUS 55 SQ.M.

2 BEDROOM 105 SQ.M.