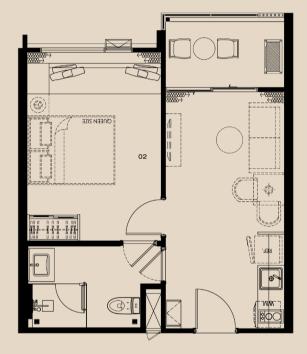

# MULTI-PURPOSE AREA

1st FLOOR 2nd-6th FLOOR 7th FLOOR ROOFTOP

| 1 BEDROOM | _ s _ M | L PLUS    |
|-----------|---------|-----------|
| 2 BEDROOM | O XL    | XXL PLUS  |
|           | DUPLEX  | PENTHOUSE |
| 3 BEDROOM | DUPLEX  | PENTHOUSE |

1st FLOOR

2nd FLOOR

3rd-5th FLOOR

6th FLOOR

7th FLOOR

ROOFTOP

FLOOR PLAN BUILDING G

1 BED-SA 32 SQ.M.

1 BED-S 29 SQ.M.

1 BED-MA 37 SQ.M.

1 BED-M 33 SQ.M.

1 BED-LA 43 SQ.M.

1 BED-L 41 SQ.M.

1 BP-LA 58 SQ.M.

1 BP-L 55 SQ.M.

2 BED-XLA 68 SQ.M.

2 BED-XL 65 SQ.M.

2 BP-A 105 SQ.M.

2 BP 93 SQ.M.

2 BED-DPA 113 SQ.M.

2 BED-DPR 112 SQ.M.

3 BED-DPA 148 SQ.M.

3 BED-DPRC 146 SQ.M.

2 BED-PHR 96 SQ.M.

3 BED-PHR 138 SQ.M.

1 BEDROOM 41 SQ.M.

1 BEDROOM PLUS 55 SQ.M.

2 BEDROOM 105 SQ.M.