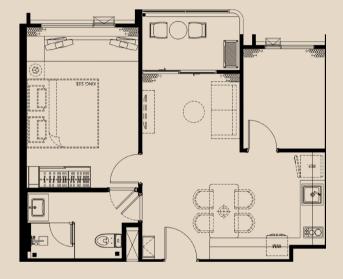

# MULTI-PURPOSE AREA

1st FLOOR 2nd-6th FLOOR 7th FLOOR ROOFTOP

| 1 BEDROOM | _ s _ M | L PLUS    |
|-----------|---------|-----------|
| 2 BEDROOM | O XL    | XXL PLUS  |
|           | DUPLEX  | PENTHOUSE |
| 3 BEDROOM | DUPLEX  | PENTHOUSE |

1st FLOOR

2nd FLOOR

3rd-5th FLOOR

6th FLOOR

7th FLOOR

ROOFTOP

FLOOR PLAN BUILDING G

1 BED-SA 32 SQ.M.

1 BED-S 29 SQ.M.

1 BED-MA 37 SQ.M.

1 BED-M 33 SQ.M.

1 BED-LA 43 SQ.M.

1 BED-L 41 SQ.M.

1 BP-LA 58 SQ.M.

1 BP-L 55 SQ.M.

2 BED-XLA 68 SQ.M.

2 BED-XL 65 SQ.M.

2 BP-A 105 SQ.M.

2 BP 93 SQ.M.

2 BED-DPA 113 SQ.M.

2 BED-DPR 112 SQ.M.

3 BED-DPA 148 SQ.M.

3 BED-DPRC 146 SQ.M.

2 BED-PHR 96 SQ.M.

3 BED-PHR 138 SQ.M.

1 BEDROOM 41 SQ.M.

1 BEDROOM PLUS 55 SQ.M.

2 BEDROOM 105 SQ.M.