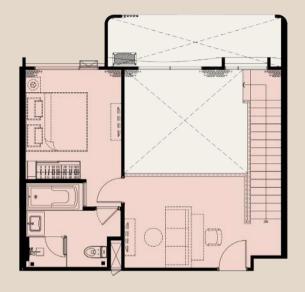

1st FLOOR

2nd FLOOR

3rd-5th FLOOR

6th FLOOR

7th FLOOR

ROOFTOP

FLOOR PLAN BUILDING G

1 BED-SA 32 SQ.M.

2 BED-XL 65 SQ.M.

2 BP-A 105 SQ.M.

2 BP 93 SQ.M.

2 BED-DPA 113 SQ.M.

2 BED-DPR 112 SQ.M.

3 BED-DPA 148 SQ.M.

3 BED-DPRC 146 SQ.M.

2 BED-PHR 96 SQ.M.