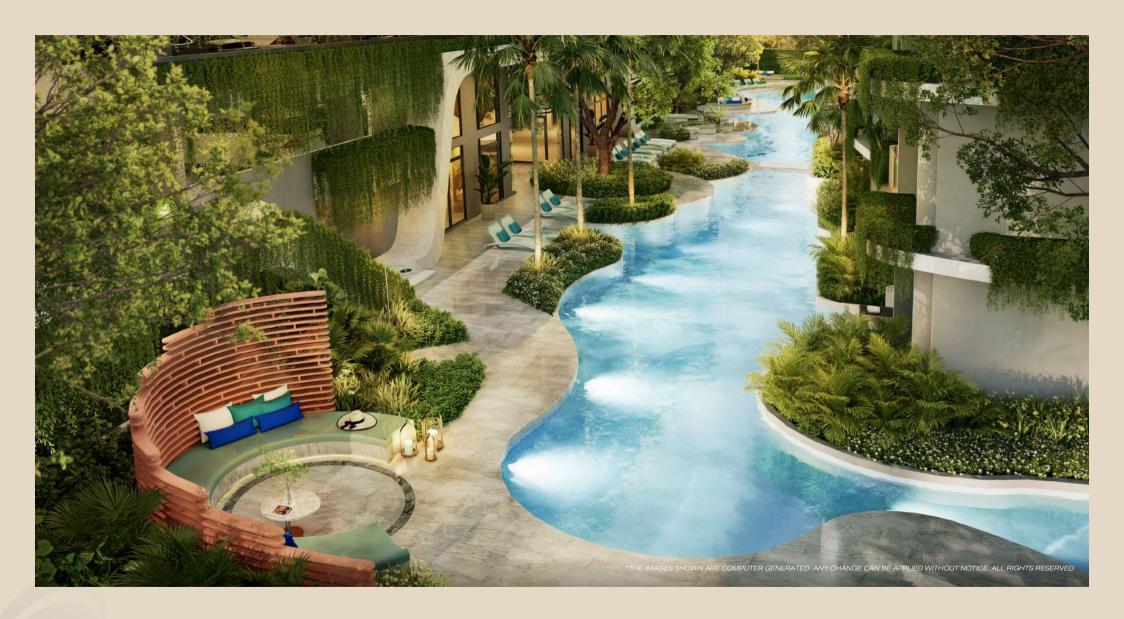

### **EXTENSIVE FACILITIES**

FACH DAY FEELS LIKE A VACATION

# **≥** 33 ZONES OUTDOOR FACILITIES

### ★ THE OPEN OCEAN

- THE OCEAN WHIRLPOOL
- WATERFALL WHALE TAILS
- THE OPEN OCEAN JACUZZI
   WATERFALL