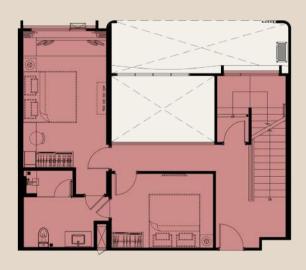

# MULTI-PURPOSE AREA

1st FLOOR 2nd-6th FLOOR 7th FLOOR ROOFTOP

| 1 BEDROOM | _ s _ M | L PLUS    |
|-----------|---------|-----------|
| 2 BEDROOM | O XL    | XXL PLUS  |
|           | DUPLEX  | PENTHOUSE |
| 3 BEDROOM | DUPLEX  | PENTHOUSE |

1st FLOOR

2nd FLOOR

3rd-5th FLOOR

6th FLOOR

7th FLOOR

ROOFTOP

FLOOR PLAN BUILDING G

1 BED-SA 32 SQ.M.

1 BED-S 29 SQ.M.

1 BED-MA 37 SQ.M.

1 BED-M 33 SQ.M.

1 BED-LA 43 SQ.M.

1 BED-L 41 SQ.M.

1 BP-LA 58 SQ.M.

1 BP-L 55 SQ.M.

2 BED-XLA 68 SQ.M.

2 BED-XL 65 SQ.M.

2 BP-A 105 SQ.M.

2 BP 93 SQ.M.

2 BED-DPA 113 SQ.M.

2 BED-DPR 112 SQ.M.

3 BED-DPA 148 SQ.M.

3 BED-DPRC 146 SQ.M.

2 BED-PHR 96 SQ.M.

3 BED-PHR 138 SQ.M.

1 BEDROOM 41 SQ.M.

1 BEDROOM PLUS 55 SQ.M.

2 BEDROOM 105 SQ.M.