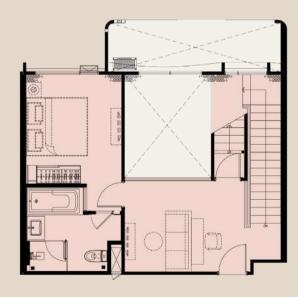

1st FLOOR

2nd FLOOR

3rd-5th FLOOR

6th FLOOR

7th FLOOR

ROOFTOP

FLOOR PLAN BUILDING G

1 BED-SA 32 SQ.M.

2 BED-XL 65 SQ.M.

2 BP-A 105 SQ.M.

2 BP 93 SQ.M.

2 BED-DPA 113 SQ.M.

2 BED-DPR 112 SQ.M.

3 BED-DPA 148 SQ.M.

3 BED-DPRC 146 SQ.M.

2 BED-PHR 96 SQ.M.