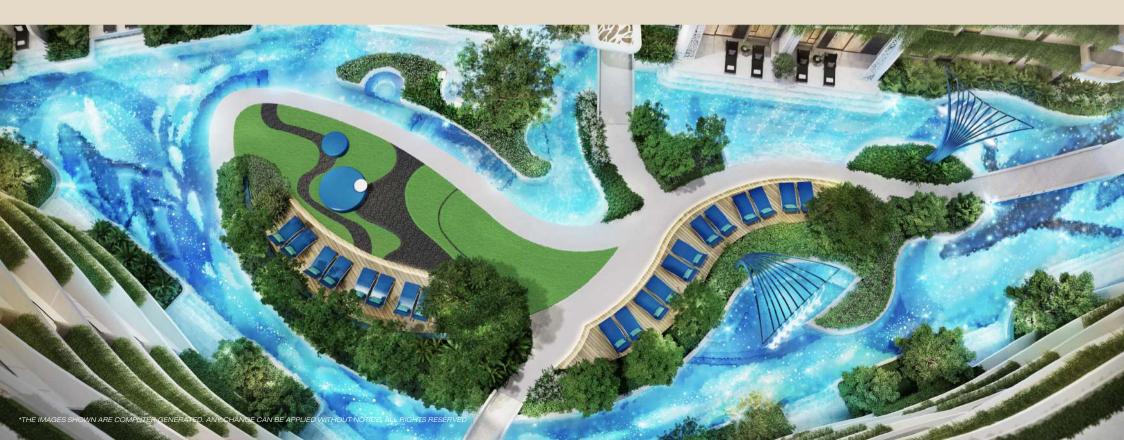

# **≥** 33 ZONES OUTDOOR FACILITIES

### **≅** THE BEACH

- THE CORAL PAVILION
- THE BEACH POOL
- THE BEACH SUNDECK
- THE BEACH BENCH

### ★ THE OPEN OCEAN

- THE OCEAN WHIRLPOOL
- WATERFALL WHALE TAILS
- THE OPEN OCEAN JACUZZI
   WATERFALL

### ★ THE COASTAL ISLAND

- THE GRAND ISLAND WATER PLAY
- JELLYFISH WATER DOME
- OCTOPUS WATER SPLASH
- DYNAMIC FOUNTAIN
- THE ISLAND SUN LOUNGER
- THE SHALLOW ISLAND LOUNGER