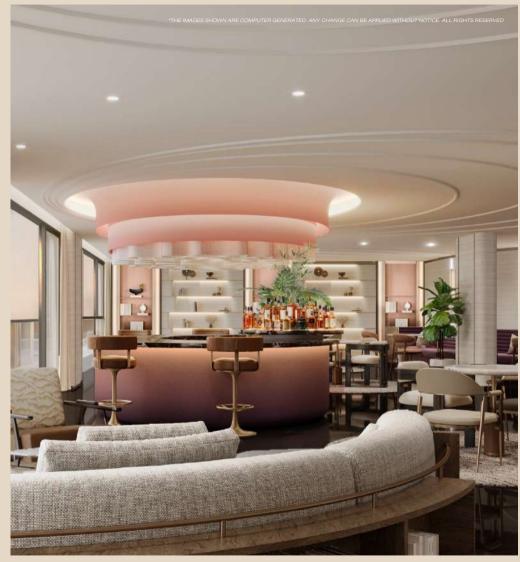

# **≥** 26 INDOOR OF FACILITIES

Discover a world of comfort and excitement with our extensive facilities.

MAIN LOBBY

LOBBY LOUNGE

TEA LOUNGE

PRIVATE LOUNGE

BUSINESS LOUNGE

MEETING ROOM

MULTI-PURPOSE AREA

CO-WORKING SPACE

LIBRAR'

CO-KITCHEN

HEALTH CENTER

ALINDON

KID'S CLUB: TOY ROOM

KID'S CLUB : EMERALD POOL