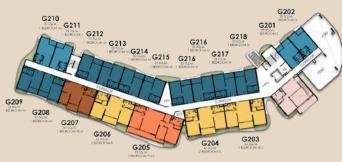

1st FLOOR

2nd FLOOR

3rd-5th FLOOR

6th FLOOR

7th FLOOR

ROOFTOP

FLOOR PLAN BUILDING G

1 BED-SA 32 SQ.M.

1 BED-S 29 SQ.M.

1 BED-MA 37 SQ.M.

1 BED-M 33 SQ.M.

1 BED-LA 43 SQ.M.

1 BED-L 41 SQ.M.

1 BP-LA 58 SQ.M.

1 BP-L 55 SQ.M.

2 BED-XLA 68 SQ.M.

2 BED-XL 65 SQ.M.

2 BP-A 105 SQ.M.

2 BP 93 SQ.M.

2 BED-DPA 113 SQ.M.

2 BED-DPR 112 SQ.M.

3 BED-DPA 148 SQ.M.

3 BED-DPRC 146 SQ.M.

2 BED-PHR 96 SQ.M.

3 BED-PHR 138 SQ.M.

1 BEDROOM 41 SQ.M.

1 BEDROOM PLUS 55 SQ.M.

2 BEDROOM 105 SQ.M.