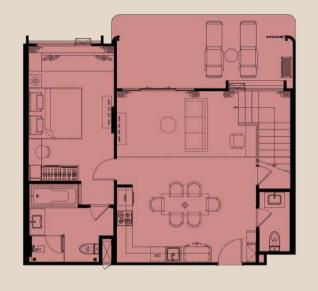

# MULTI-PURPOSE AREA

1st FLOOR 2nd-6th FLOOR 7th FLOOR ROOFTOP

| 1 BEDROOM | _ s _ M | L PLUS    |
|-----------|---------|-----------|
| 2 BEDROOM | O XL    | XXL PLUS  |
|           | DUPLEX  | PENTHOUSE |
| 3 BEDROOM | DUPLEX  | PENTHOUSE |

1st FLOOR

2nd FLOOR

3rd-5th FLOOR

6th FLOOR

7th FLOOR

ROOFTOP

FLOOR PLAN BUILDING G

1 BED-SA 32 SQ.M.

1 BED-S 29 SQ.M.

1 BED-MA 37 SQ.M.

1 BED-M 33 SQ.M.

1 BED-LA 43 SQ.M.

1 BED-L 41 SQ.M.

1 BP-LA 58 SQ.M.

1 BP-L 55 SQ.M.

2 BED-XLA 68 SQ.M.

2 BED-XL 65 SQ.M.

2 BP-A 105 SQ.M.

2 BP 93 SQ.M.

2 BED-DPA 113 SQ.M.

2 BED-DPR 112 SQ.M.

3 BED-DPA 148 SQ.M.

3 BED-DPRC 146 SQ.M.

2 BED-PHR 96 SQ.M.

3 BED-PHR 138 SQ.M.

1 BEDROOM 41 SQ.M.

1 BEDROOM PLUS 55 SQ.M.

2 BEDROOM 105 SQ.M.