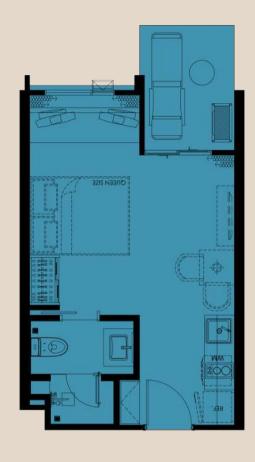

1st FLOOR

2nd FLOOR

3rd-5th FLOOR

6th FLOOR

7th FLOOR

ROOFTOP

FLOOR PLAN BUILDING G

1 BED-SA 32 SQ.M.

1 BED-S 29 SQ.M.

1 BED-MA 37 SQ.M.

1 BED-M 33 SQ.M.

1 BED-LA 43 SQ.M.

1 BED-L 41 SQ.M.

1 BP-LA 58 SQ.M.

1 BP-L 55 SQ.M.

2 BED-XLA 68 SQ.M.