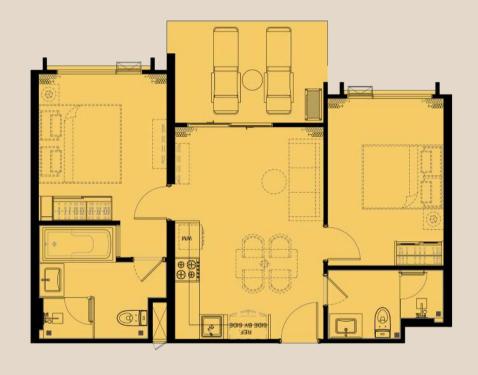

1st FLOOR

2nd FLOOR

3rd-5th FLOOR

6th FLOOR

7th FLOOR

ROOFTOP

FLOOR PLAN BUILDING G

1 BED-SA 32 SQ.M.

1 BED-S 29 SQ.M.

1 BED-MA 37 SQ.M.

1 BED-M 33 SQ.M.

1 BED-LA 43 SQ.M.

1 BED-L 41 SQ.M.

1 BP-LA 58 SQ.M.

1 BP-L 55 SQ.M.

2 BED-XLA 68 SQ.M.

2 BED-XL 65 SQ.M.

2 BP-A 105 SQ.M.

2 BP 93 SQ.M.

2 BED-DPA 113 SQ.M.

2 BED-DPR 112 SQ.M.

3 BED-DPA 148 SQ.M.

3 BED-DPRC 146 SQ.M.

2 BED-PHR 96 SQ.M.

3 BED-PHR 138 SQ.M.

1 BEDROOM 41 SQ.M.

1 BEDROOM PLUS 55 SQ.M.

2 BEDROOM 105 SQ.M.