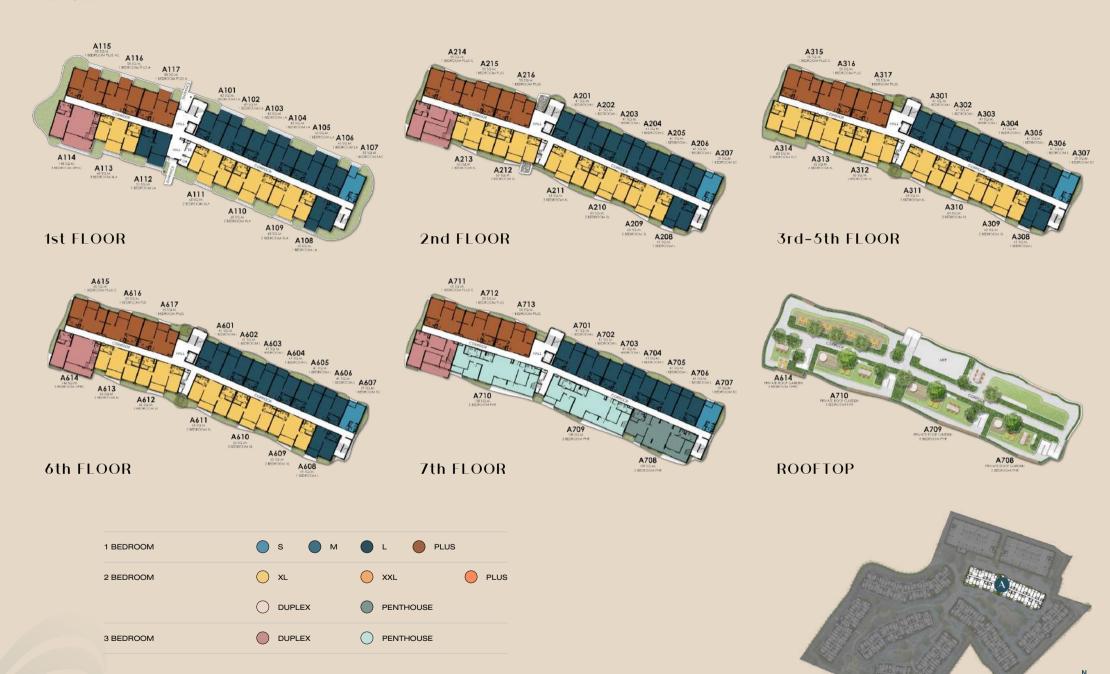

1st FLOOR

2nd FLOOR

3rd-5th FLOOR

6th FLOOR

7th FLOOR

ROOFTOP

FLOOR PLAN BUILDING G

1 BED-SA 32 SQ.M.

1 BED-S 29 SQ.M.

1 BED-MA 37 SQ.M.

1 BED-M 33 SQ.M.

1 BED-LA 43 SQ.M.

1 BED-L 41 SQ.M.

1 BP-LA 58 SQ.M.

1 BP-L 55 SQ.M.

2 BED-XLA 68 SQ.M.

2 BED-XL 65 SQ.M.

2 BP-A 105 SQ.M.

2 BP 93 SQ.M.

2 BED-DPA 113 SQ.M.

2 BED-DPR 112 SQ.M.

3 BED-DPA 148 SQ.M.

3 BED-DPRC 146 SQ.M.

2 BED-PHR 96 SQ.M.

3 BED-PHR 138 SQ.M.

1 BEDROOM 41 SQ.M.

1 BEDROOM PLUS 55 SQ.M.

2 BEDROOM 105 SQ.M.