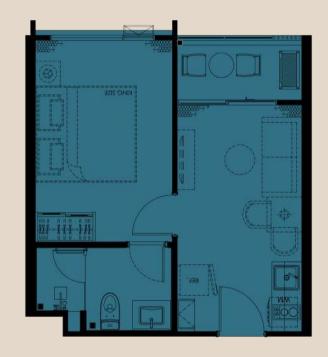

1st FLOOR

2nd FLOOR

3rd-5th FLOOR

6th FLOOR

7th FLOOR

ROOFTOP

FLOOR PLAN BUILDING G

1 BED-SA 32 SQ.M.

1 BED-S 29 SQ.M.

1 BED-MA 37 SQ.M.

1 BED-M 33 SQ.M.

1 BED-LA 43 SQ.M.

1 BED-L 41 SQ.M.

1 BP-LA 58 SQ.M.

1 BP-L 55 SQ.M.

2 BED-XLA 68 SQ.M.