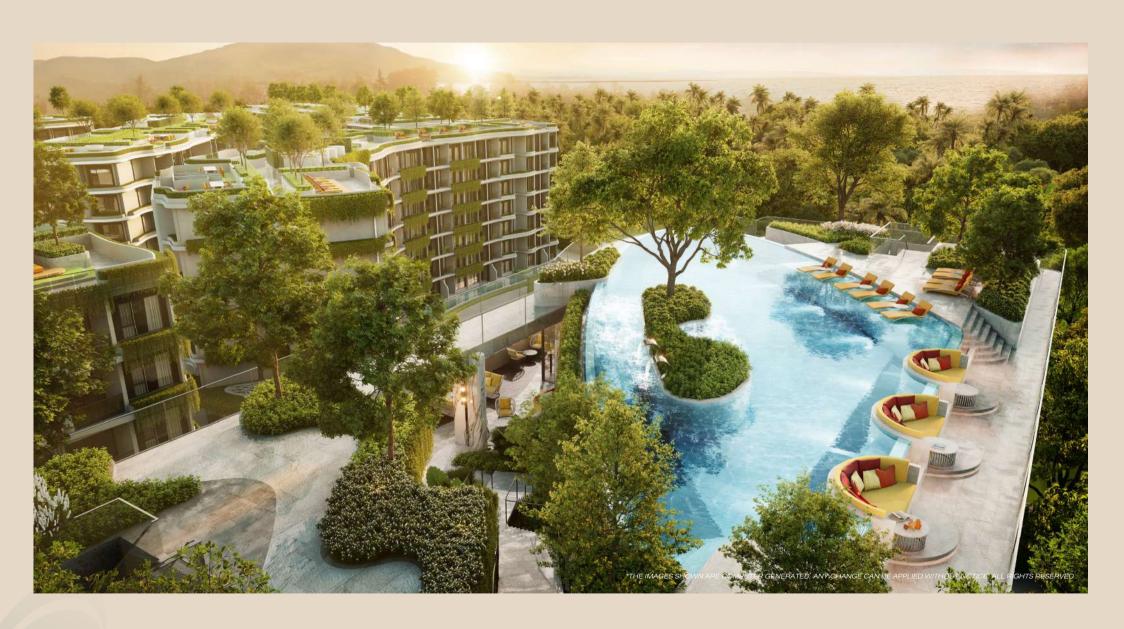

### **EXTENSIVE FACILITIES**

FACH DAY FEELS LIKE A VACATION

# **≥** 33 ZONES OUTDOOR FACILITIES

### ★ THE COASTAL ISLAND

- THE GRAND ISLAND WATER PLAY
- JELLYFISH WATER DOME
- OCTOPUS WATER SPLASH
- DYNAMIC FOUNTAIN
- THE ISLAND SUN LOUNGER
- THE SHALLOW ISLAND LOUNGER