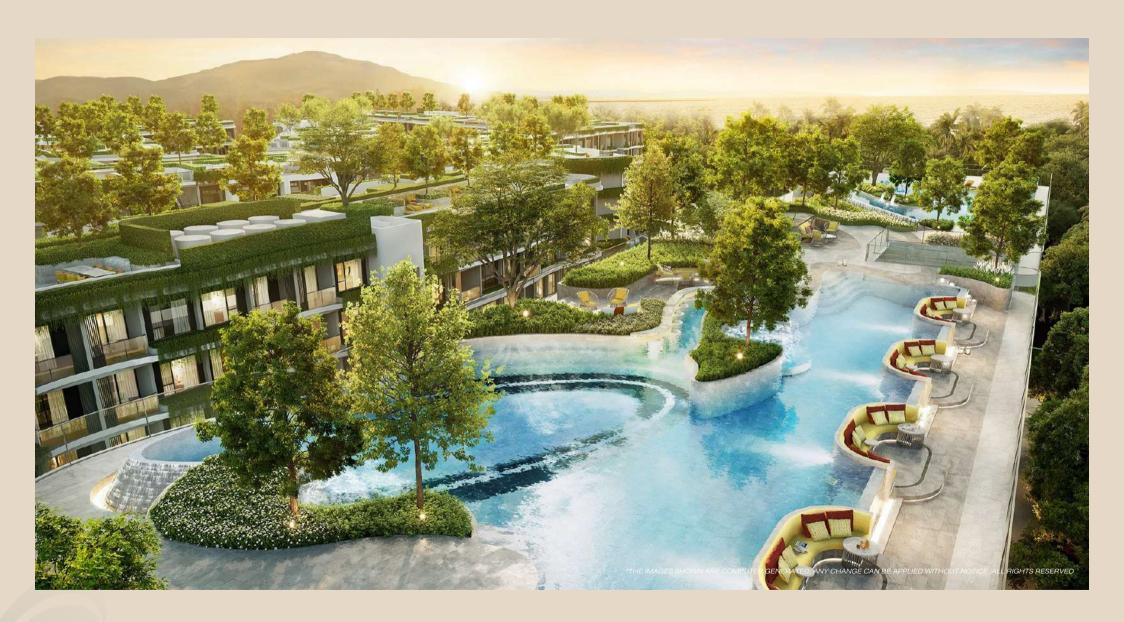

### **EXTENSIVE FACILITIES**

FACH DAY FEELS LIKE A VACATION

# **≥** 33 ZONES OUTDOOR FACILITIES

### ★ THE COASTAL ISLAND

- THE GRAND ISLAND WATER PLAY
- JELLYFISH WATER DOME
- OCTOPUS WATER SPLASH
- DYNAMIC FOUNTAIN
- THE ISLAND SUN LOUNGER
- THE SHALLOW ISLAND LOUNGER