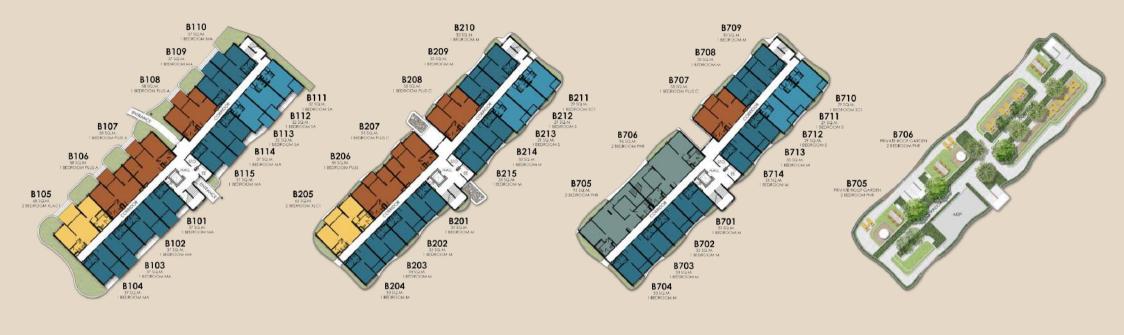

1st FLOOR

2nd FLOOR

3rd-5th FLOOR

6th FLOOR

7th FLOOR

ROOFTOP

FLOOR PLAN BUILDING G

1 BED-SA 32 SQ.M.

1 BED-S 29 SQ.M.

1 BED-MA 37 SQ.M.

1 BED-M 33 SQ.M.

1 BED-LA 43 SQ.M.

1 BED-L 41 SQ.M.

1 BP-LA 58 SQ.M.

1 BP-L 55 SQ.M.

2 BED-XLA 68 SQ.M.

2 BED-XL 65 SQ.M.

2 BP-A 105 SQ.M.

2 BP 93 SQ.M.

2 BED-DPA 113 SQ.M.

2 BED-DPR 112 SQ.M.

3 BED-DPA 148 SQ.M.

3 BED-DPRC 146 SQ.M.

2 BED-PHR 96 SQ.M.

3 BED-PHR 138 SQ.M.

1 BEDROOM 41 SQ.M.

1 BEDROOM PLUS 55 SQ.M.

2 BEDROOM 105 SQ.M.