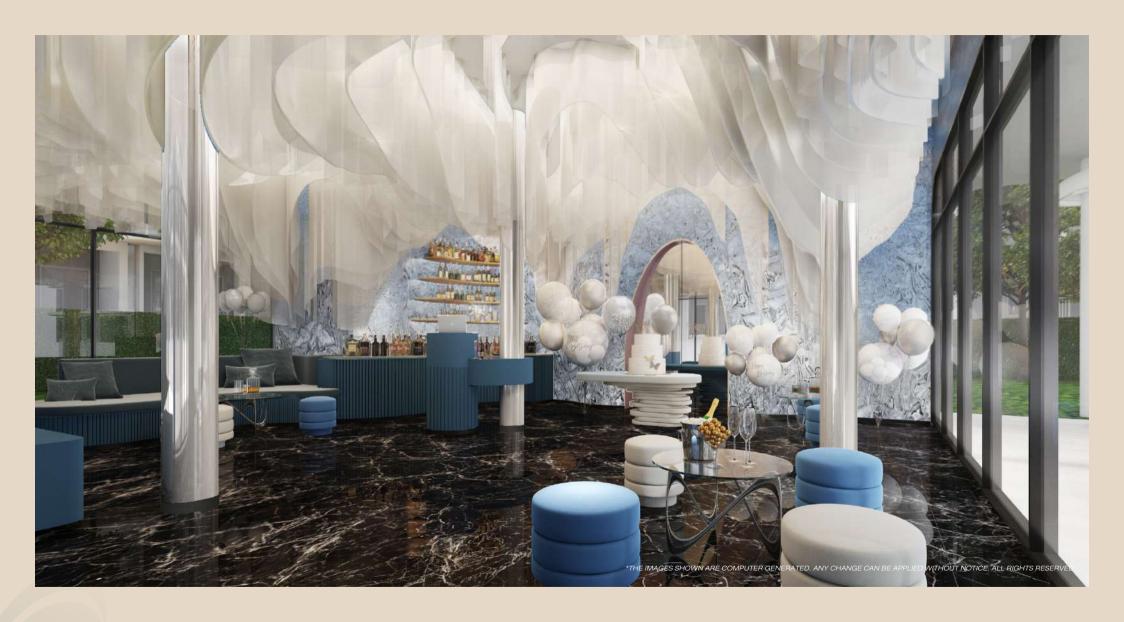

# **≥** 26 INDOOR OF FACILITIES

Discover a world of comfort and excitement with our extensive facilities.

MAIN LOBBY

LOBBY LOUNGE

TEA LOUNGE

PRIVATE LOUNGE

BUSINESS LOUNGE

MEETING ROOM

MULTI-PURPOSE AREA

CO-WORKING SPACE

LIBRAR'

CO-KITCHEN

HEALTH CENTER

ALINDON

KID'S CLUB: TOY ROOM

KID'S CLUB : EMERALD POOL