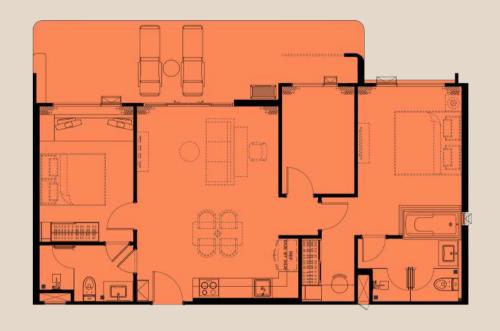

1st FLOOR

2nd FLOOR

3rd-5th FLOOR

6th FLOOR

7th FLOOR

ROOFTOP

FLOOR PLAN BUILDING G

1 BED-SA 32 SQ.M.

1 BED-S 29 SQ.M.

1 BED-MA 37 SQ.M.

1 BED-M 33 SQ.M.

1 BED-LA 43 SQ.M.

1 BED-L 41 SQ.M.

1 BP-LA 58 SQ.M.

1 BP-L 55 SQ.M.

2 BED-XLA 68 SQ.M.

2 BED-XL 65 SQ.M.

2 BP-A 105 SQ.M.

2 BP 93 SQ.M.

2 BED-DPA 113 SQ.M.

2 BED-DPR 112 SQ.M.

3 BED-DPA 148 SQ.M.

3 BED-DPRC 146 SQ.M.

2 BED-PHR 96 SQ.M.

3 BED-PHR 138 SQ.M.

1 BEDROOM 41 SQ.M.

1 BEDROOM PLUS 55 SQ.M.

2 BEDROOM 105 SQ.M.