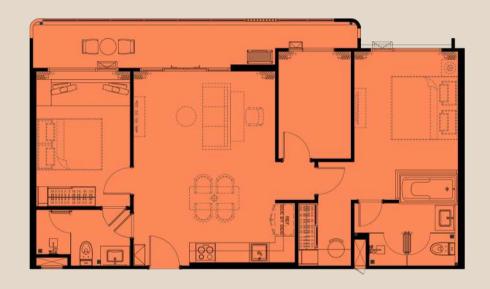

1st FLOOR

2nd FLOOR

3rd-5th FLOOR

6th FLOOR

7th FLOOR

ROOFTOP

FLOOR PLAN BUILDING G

1 BED-SA 32 SQ.M.

1 BED-S 29 SQ.M.

1 BED-MA 37 SQ.M.

1 BED-M 33 SQ.M.

1 BED-LA 43 SQ.M.

1 BED-L 41 SQ.M.

1 BP-LA 58 SQ.M.

1 BP-L 55 SQ.M.

2 BED-XLA 68 SQ.M.

2 BED-XL 65 SQ.M.

2 BP-A 105 SQ.M.

2 BP 93 SQ.M.

2 BED-DPA 113 SQ.M.

2 BED-DPR 112 SQ.M.

3 BED-DPA 148 SQ.M.

3 BED-DPRC 146 SQ.M.

2 BED-PHR 96 SQ.M.

3 BED-PHR 138 SQ.M.

1 BEDROOM 41 SQ.M.

1 BEDROOM PLUS 55 SQ.M.

2 BEDROOM 105 SQ.M.