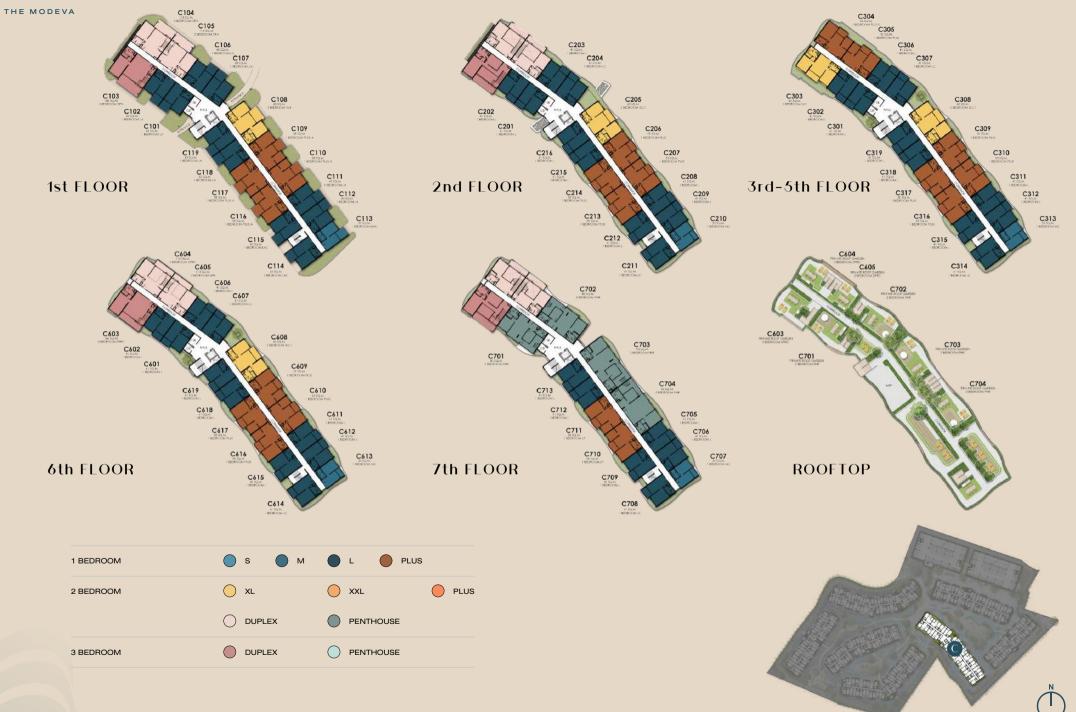

# MULTI-PURPOSE AREA

1st FLOOR 2nd-6th FLOOR 7th FLOOR ROOFTOP

| 1 BEDROOM | _ s _ M | L PLUS    |
|-----------|---------|-----------|
| 2 BEDROOM | O XL    | XXL PLUS  |
|           | DUPLEX  | PENTHOUSE |
| 3 BEDROOM | DUPLEX  | PENTHOUSE |

1st FLOOR

2nd FLOOR

3rd-5th FLOOR

6th FLOOR

7th FLOOR

ROOFTOP

FLOOR PLAN BUILDING G

1 BED-SA 32 SQ.M.

1 BED-S 29 SQ.M.

1 BED-MA 37 SQ.M.

1 BED-M 33 SQ.M.

1 BED-LA 43 SQ.M.

1 BED-L 41 SQ.M.

1 BP-LA 58 SQ.M.

1 BP-L 55 SQ.M.

2 BED-XLA 68 SQ.M.

2 BED-XL 65 SQ.M.

2 BP-A 105 SQ.M.

2 BP 93 SQ.M.

2 BED-DPA 113 SQ.M.

2 BED-DPR 112 SQ.M.

3 BED-DPA 148 SQ.M.

3 BED-DPRC 146 SQ.M.

2 BED-PHR 96 SQ.M.

3 BED-PHR 138 SQ.M.

1 BEDROOM 41 SQ.M.

1 BEDROOM PLUS 55 SQ.M.

2 BEDROOM 105 SQ.M.