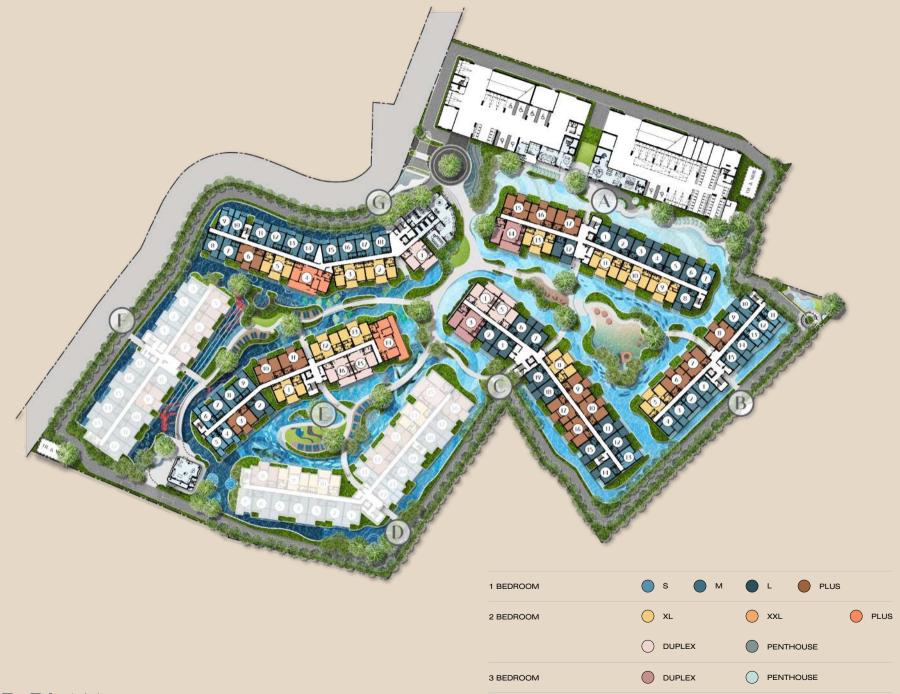

### A VARIETY OF UNIT TYPES

11 UNIQUE UNIT TYPES CRAFTED TO MATCH EVERY NEED

## PROJECT DETAIL

| PROJECT NAME :      | THE MODEVA                                                                                                             |       |  |
|---------------------|------------------------------------------------------------------------------------------------------------------------|-------|--|
| LOCATION:           | BANG-TAO BEACH                                                                                                         |       |  |
| PROJECT AREA:       | 15-3-32.20 RAIS (25,328.60 SQ.M.)                                                                                      |       |  |
| PROJECT TYPE :      | 7 RESIDENTIAL BUILDINGS, 7 STOREYS                                                                                     |       |  |
| TOTAL UNIT:         | 859 UNITS                                                                                                              |       |  |
| PARKING SPACES:     | TOTAL PARKING APPROXIMATELY  330 CARS*  DOUBLE PARKING APPROXIMATELY  33 CARS*  DEPENDING ON VEHICLE'S SIZE AND USAGE* |       |  |
| UNIT TYPE           |                                                                                                                        |       |  |
| 1 BEDROOM           | 29 - 51                                                                                                                | SQ.M. |  |
| 1 BEDROOM PLUS      | 55 - 58                                                                                                                | SQ.M. |  |
| 2 BEDROOM           | 65 - 95                                                                                                                | SQ.M. |  |
| 2 BEDROOM PLUS      | 93 - 111                                                                                                               | SQ.M. |  |
| 2 BEDROOM DUPLEX    | 112 - 113                                                                                                              | SQ.M. |  |
| 2 BEDROOM PENTHOUSE | 79 - 118                                                                                                               | SQ.M. |  |
| 3 BEDROOM DUPLEX    | 146 - 148                                                                                                              | SQ.M. |  |
| 3 BEDROOM PENTHOUSE | 130 - 148                                                                                                              | SQ.M. |  |
|                     |                                                                                                                        |       |  |

# MULTI-PURPOSE AREA

1st FLOOR 2nd-6th FLOOR 7th FLOOR ROOFTOP

| 1 BEDROOM | _ s _ M | L PLUS    |
|-----------|---------|-----------|
| 2 BEDROOM | O XL    | XXL PLUS  |
|           | DUPLEX  | PENTHOUSE |
| 3 BEDROOM | DUPLEX  | PENTHOUSE |