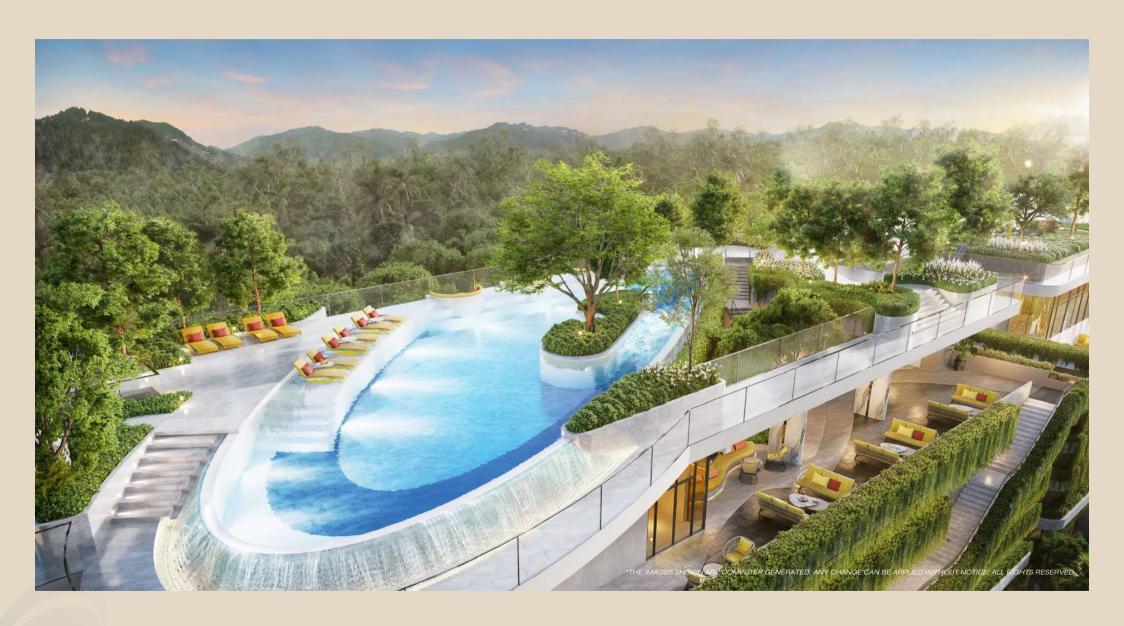

### **EXTENSIVE FACILITIES**

FACH DAY FEELS LIKE A VACATION

# **≥** 33 ZONES OUTDOOR FACILITIES

### ★ THE OPEN OCEAN

- THE OCEAN WHIRLPOOL
- WATERFALL WHALE TAILS
- THE OPEN OCEAN JACUZZI
   WATERFALL

### ★ THE COASTAL ISLAND

- THE GRAND ISLAND WATER PLAY
- JELLYFISH WATER DOME
- OCTOPUS WATER SPLASH
- DYNAMIC FOUNTAIN
- THE ISLAND SUN LOUNGER
- THE SHALLOW ISLAND LOUNGER