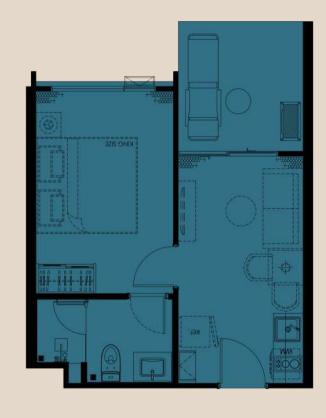

1st FLOOR

2nd FLOOR

3rd-5th FLOOR

6th FLOOR

7th FLOOR

ROOFTOP

FLOOR PLAN BUILDING G

1 BED-SA 32 SQ.M.

1 BED-S 29 SQ.M.

1 BED-MA 37 SQ.M.

1 BED-M 33 SQ.M.

1 BED-LA 43 SQ.M.

1 BED-L 41 SQ.M.

1 BP-LA 58 SQ.M.

1 BP-L 55 SQ.M.

2 BED-XLA 68 SQ.M.