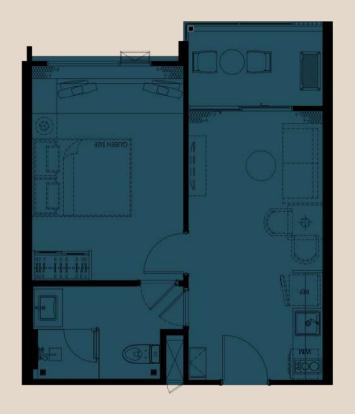

1st FLOOR

2nd FLOOR

3rd-5th FLOOR

6th FLOOR

7th FLOOR

ROOFTOP

FLOOR PLAN BUILDING G

1 BED-SA 32 SQ.M.

1 BED-S 29 SQ.M.

1 BED-MA 37 SQ.M.

1 BED-M 33 SQ.M.

1 BED-LA 43 SQ.M.

1 BED-L 41 SQ.M.

1 BP-LA 58 SQ.M.

1 BP-L 55 SQ.M.

2 BED-XLA 68 SQ.M.