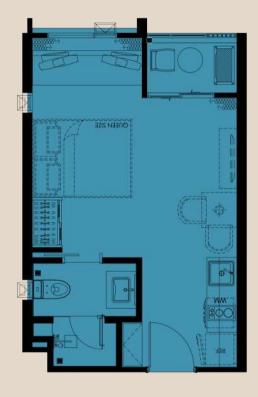

1st FLOOR

2nd FLOOR

3rd-5th FLOOR

6th FLOOR

7th FLOOR

ROOFTOP

FLOOR PLAN BUILDING G

1 BED-SA 32 SQ.M.

1 BED-S 29 SQ.M.

1 BED-MA 37 SQ.M.

1 BED-M 33 SQ.M.

1 BED-LA 43 SQ.M.

1 BED-L 41 SQ.M.

1 BP-LA 58 SQ.M.

1 BP-L 55 SQ.M.

2 BED-XLA 68 SQ.M.