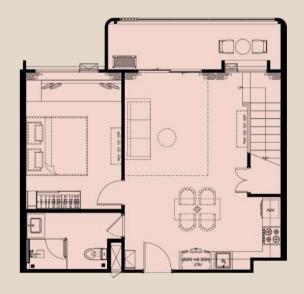

1st FLOOR

2nd FLOOR

3rd-5th FLOOR

6th FLOOR

7th FLOOR

ROOFTOP

FLOOR PLAN BUILDING G

1 BED-SA 32 SQ.M.

1 BED-S 29 SQ.M.

1 BED-MA 37 SQ.M.

1 BED-M 33 SQ.M.

1 BED-LA 43 SQ.M.

1 BED-L 41 SQ.M.

1 BP-LA 58 SQ.M.

1 BP-L 55 SQ.M.

2 BED-XLA 68 SQ.M.