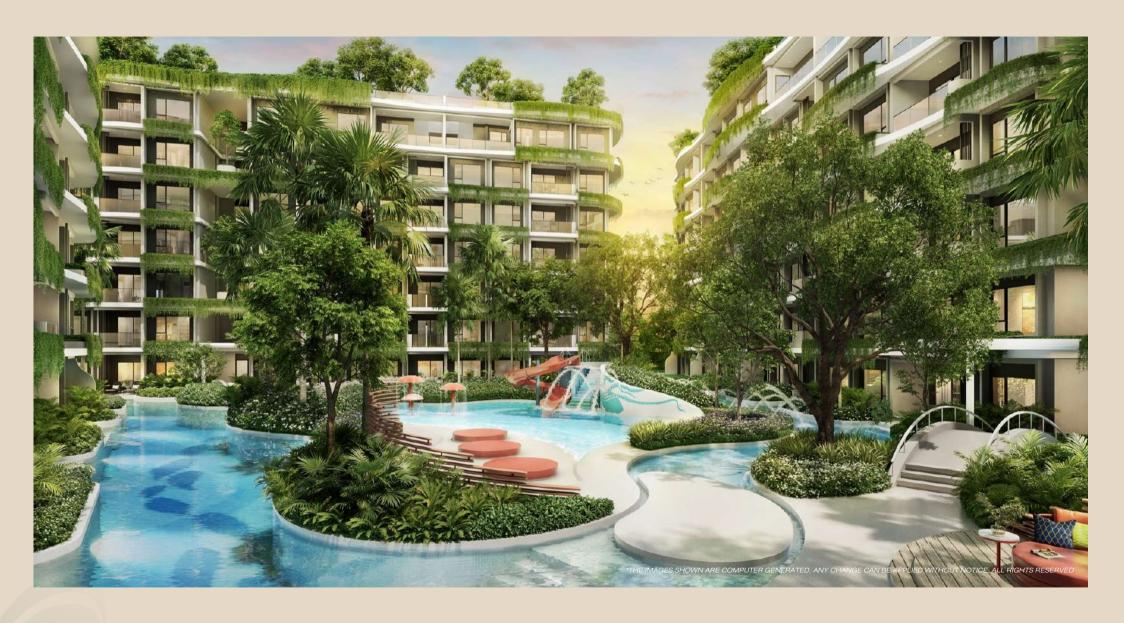

### **EXTENSIVE FACILITIES**

FACH DAY FEELS LIKE A VACATION

# **≥** 33 ZONES OUTDOOR FACILITIES

### ★ THE COASTAL ISLAND

- THE GRAND ISLAND WATER PLAY
- JELLYFISH WATER DOME
- OCTOPUS WATER SPLASH
- DYNAMIC FOUNTAIN
- THE ISLAND SUN LOUNGER
- THE SHALLOW ISLAND LOUNGER