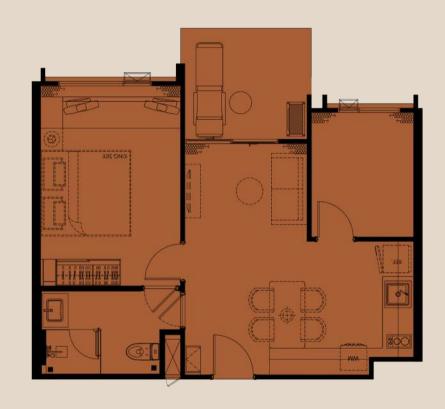

1st FLOOR

2nd FLOOR

3rd-5th FLOOR

6th FLOOR

7th FLOOR

ROOFTOP

FLOOR PLAN BUILDING G

1 BED-SA 32 SQ.M.

1 BED-S 29 SQ.M.

1 BED-MA 37 SQ.M.

1 BED-M 33 SQ.M.

1 BED-LA 43 SQ.M.

1 BED-L 41 SQ.M.

1 BP-LA 58 SQ.M.

1 BP-L 55 SQ.M.

2 BED-XLA 68 SQ.M.