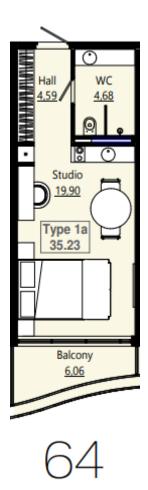

# ANNEX D

Description of the reserved unit

| Kitchen-living area:19,90                                                                     | ·                                |                     |
|-----------------------------------------------------------------------------------------------|----------------------------------|---------------------|
| <b>Bathroom:</b> 4,68                                                                         |                                  |                     |
| <b>Balcony:</b> 6,06                                                                          |                                  |                     |
| Hall:4,59                                                                                     |                                  |                     |
| <b>Total area:</b> 35,23                                                                      |                                  |                     |
|                                                                                               |                                  |                     |
|                                                                                               |                                  |                     |
| Illustrations and c                                                                           | ontents of the furniture package |                     |
| The design of the unit may differ slightly and their processing and availability. Design      | •                                |                     |
| The content of the furniture package is included will be a replacement for an analogue of the |                                  | f any brand, there  |
| The unit is equipped with an electronic lock air conditioning system, furniture - teak wood   | •                                | curtains, a central |
|                                                                                               |                                  |                     |
|                                                                                               |                                  |                     |
|                                                                                               |                                  |                     |
|                                                                                               |                                  |                     |
| SIGNEDLESSOR                                                                                  | SIGNED                           | LESSEE              |

# Plan of the reserved unit

Please note that the provided images are solely for illustrative purposes.

SIGNED LESSOR SIGNED LESSE

SIGNED \_\_\_\_\_LESSOR SIGNED \_\_\_\_\_ LESSEE