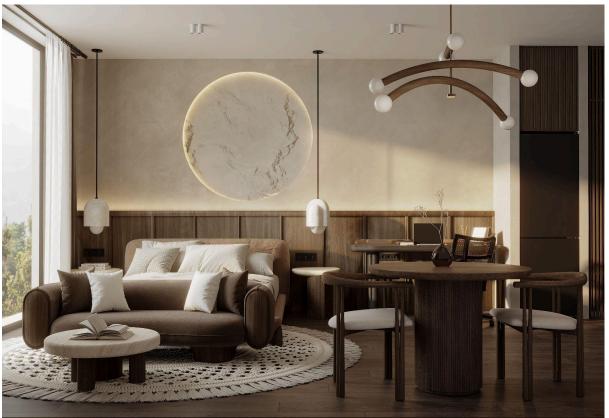

# General view of the apartment:

SIGNED \_\_\_\_\_LESSOR SIGNED \_\_\_\_\_LESSEE

**Kitchen-living room:** equipped with a built-in kitchen, 2-burner stove, hood, refrigerator, microwave, sink, table, 2 chairs, sofa, coffee table, LG TV diagonal 45, a bed (size 2x1.8 meters), two bedside tables, two lamps.