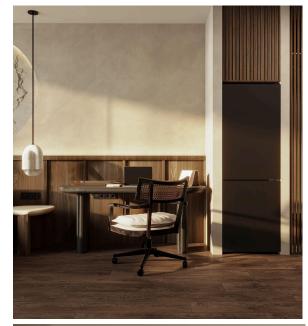

# ANNEX D

Description of the reserved unit

| Kitchen-living area:19,90                                                                     | ·                                |                     |
|-----------------------------------------------------------------------------------------------|----------------------------------|---------------------|
| <b>Bathroom:</b> 4,68                                                                         |                                  |                     |
| <b>Balcony:</b> 6,06                                                                          |                                  |                     |
| Hall:4,59                                                                                     |                                  |                     |
| <b>Total area:</b> 35,23                                                                      |                                  |                     |
|                                                                                               |                                  |                     |
|                                                                                               |                                  |                     |
| Illustrations and c                                                                           | ontents of the furniture package |                     |
| The design of the unit may differ slightly and their processing and availability. Design      | •                                |                     |
| The content of the furniture package is included will be a replacement for an analogue of the |                                  | f any brand, there  |
| The unit is equipped with an electronic lock air conditioning system, furniture - teak wood   | •                                | curtains, a central |
|                                                                                               |                                  |                     |
|                                                                                               |                                  |                     |
|                                                                                               |                                  |                     |
|                                                                                               |                                  |                     |
| SIGNEDLESSOR                                                                                  | SIGNED                           | LESSEE              |

# General view of the apartment:

SIGNED \_\_\_\_\_LESSOR SIGNED \_\_\_\_\_LESSEE

**Kitchen-living room:** equipped with a built-in kitchen, 2-burner stove, hood, refrigerator, microwave, sink, table, 2 chairs, sofa, coffee table, LG TV diagonal 45, a bed (size 2x1.8 meters), two bedside tables, two lamps.