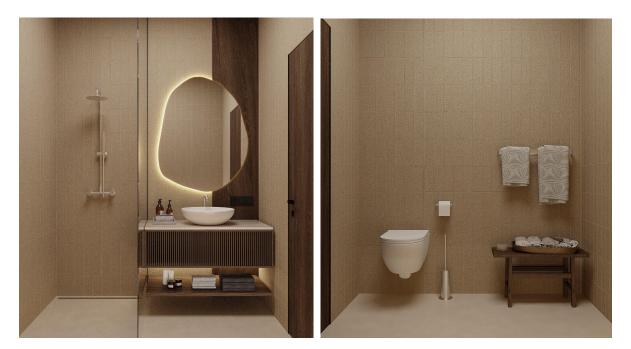

# ANNEX D

Description of the reserved unit

| Kitchen-living area:19,90                                                                     | ·                                |                     |
|-----------------------------------------------------------------------------------------------|----------------------------------|---------------------|
| <b>Bathroom:</b> 4,68                                                                         |                                  |                     |
| <b>Balcony:</b> 6,06                                                                          |                                  |                     |
| Hall:4,59                                                                                     |                                  |                     |
| <b>Total area:</b> 35,23                                                                      |                                  |                     |
|                                                                                               |                                  |                     |
|                                                                                               |                                  |                     |
| Illustrations and c                                                                           | ontents of the furniture package |                     |
| The design of the unit may differ slightly and their processing and availability. Design      | •                                |                     |
| The content of the furniture package is included will be a replacement for an analogue of the |                                  | f any brand, there  |
| The unit is equipped with an electronic lock air conditioning system, furniture - teak wood   | •                                | curtains, a central |
|                                                                                               |                                  |                     |
|                                                                                               |                                  |                     |
|                                                                                               |                                  |                     |
|                                                                                               |                                  |                     |
| SIGNEDLESSOR                                                                                  | SIGNED                           | LESSEE              |

| SIGNED | LESSOR | SIGNED | LESSEI |
|--------|--------|--------|--------|
| SIGNED | LESSOR | SIGNED | LESSEI |

SIGNED \_\_\_\_\_LESSOR SIGNED \_\_\_\_\_LESSEE

Bathroom: Equipped with pots (toilet and sink) Toto, shower system, mirror, glass partition.