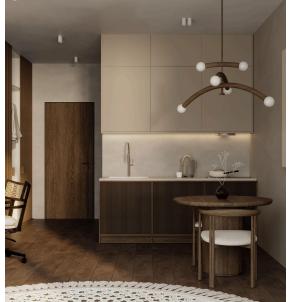

# ANNEX D

Description of the reserved unit

| Kitchen-living area:19,90                                                                     | ·                                |                     |
|-----------------------------------------------------------------------------------------------|----------------------------------|---------------------|
| <b>Bathroom:</b> 4,68                                                                         |                                  |                     |
| <b>Balcony:</b> 6,06                                                                          |                                  |                     |
| Hall:4,59                                                                                     |                                  |                     |
| <b>Total area:</b> 35,23                                                                      |                                  |                     |
|                                                                                               |                                  |                     |
|                                                                                               |                                  |                     |
| Illustrations and c                                                                           | ontents of the furniture package |                     |
| The design of the unit may differ slightly and their processing and availability. Design      | •                                |                     |
| The content of the furniture package is included will be a replacement for an analogue of the |                                  | f any brand, there  |
| The unit is equipped with an electronic lock air conditioning system, furniture - teak wood   | •                                | curtains, a central |
|                                                                                               |                                  |                     |
|                                                                                               |                                  |                     |
|                                                                                               |                                  |                     |
|                                                                                               |                                  |                     |
| SIGNEDLESSOR                                                                                  | SIGNED                           | LESSEE              |

# General view of the apartment:

SIGNED \_\_\_\_\_LESSOR SIGNED \_\_\_\_\_LESSEE

**Kitchen-living room:** equipped with a built-in kitchen, 2-burner stove, hood, refrigerator, microwave, sink, table, 2 chairs, sofa, coffee table, LG TV diagonal 45, a bed (size 2x1.8 meters), two bedside tables, two lamps.