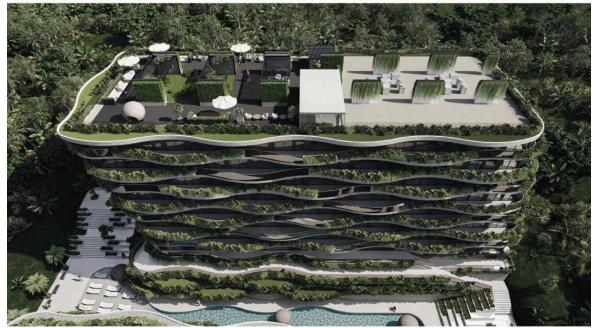

# ANNEX D

Description of the reserved unit

| Kitchen-living area:19,90                                                                     | ·                                |                     |
|-----------------------------------------------------------------------------------------------|----------------------------------|---------------------|
| <b>Bathroom:</b> 4,68                                                                         |                                  |                     |
| <b>Balcony:</b> 6,06                                                                          |                                  |                     |
| Hall:4,59                                                                                     |                                  |                     |
| <b>Total area:</b> 35,23                                                                      |                                  |                     |
|                                                                                               |                                  |                     |
|                                                                                               |                                  |                     |
| Illustrations and c                                                                           | ontents of the furniture package |                     |
| The design of the unit may differ slightly and their processing and availability. Design      | •                                |                     |
| The content of the furniture package is included will be a replacement for an analogue of the |                                  | f any brand, there  |
| The unit is equipped with an electronic lock air conditioning system, furniture - teak wood   | •                                | curtains, a central |
|                                                                                               |                                  |                     |
|                                                                                               |                                  |                     |
|                                                                                               |                                  |                     |
|                                                                                               |                                  |                     |
| SIGNEDLESSOR                                                                                  | SIGNED                           | LESSEE              |

# General view of the apartment:

SIGNED \_\_\_\_\_LESSOR SIGNED \_\_\_\_\_LESSEE

**Kitchen-living room:** equipped with a built-in kitchen, 2-burner stove, hood, refrigerator, microwave, sink, table, 2 chairs, sofa, coffee table, LG TV diagonal 45, a bed (size 2x1.8 meters), two bedside tables, two lamps.