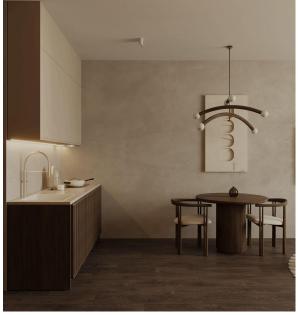

# ANNEX D

Description of the reserved unit

| Kitchen-living area:19,90                                                                     | ·                                |                     |
|-----------------------------------------------------------------------------------------------|----------------------------------|---------------------|
| <b>Bathroom:</b> 4,68                                                                         |                                  |                     |
| <b>Balcony:</b> 6,06                                                                          |                                  |                     |
| Hall:4,59                                                                                     |                                  |                     |
| <b>Total area:</b> 35,23                                                                      |                                  |                     |
|                                                                                               |                                  |                     |
|                                                                                               |                                  |                     |
| Illustrations and c                                                                           | ontents of the furniture package |                     |
| The design of the unit may differ slightly and their processing and availability. Design      | •                                |                     |
| The content of the furniture package is included will be a replacement for an analogue of the |                                  | f any brand, there  |
| The unit is equipped with an electronic lock air conditioning system, furniture - teak wood   | •                                | curtains, a central |
|                                                                                               |                                  |                     |
|                                                                                               |                                  |                     |
|                                                                                               |                                  |                     |
|                                                                                               |                                  |                     |
| SIGNEDLESSOR                                                                                  | SIGNED                           | LESSEE              |

# General view of the apartment:

SIGNED \_\_\_\_\_LESSOR SIGNED \_\_\_\_\_LESSEE

**Kitchen-living room:** equipped with a built-in kitchen, 2-burner stove, hood, refrigerator, microwave, sink, table, 2 chairs, sofa, coffee table, LG TV diagonal 45, a bed (size 2x1.8 meters), two bedside tables, two lamps.