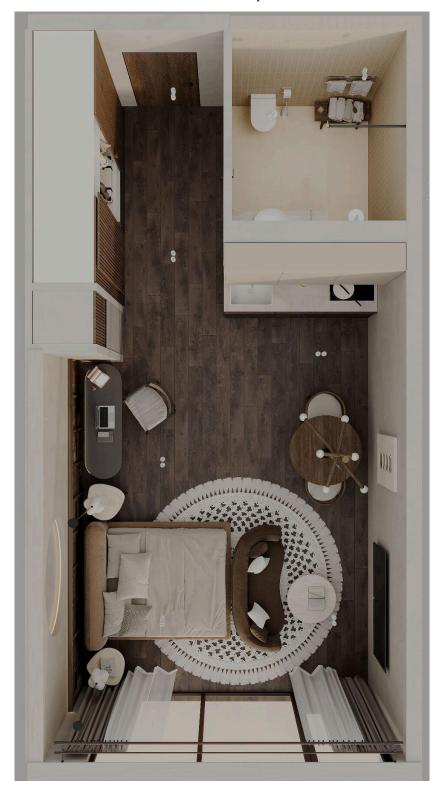

# ANNEX D

Description of the reserved unit

| Kitchen-living area:19,90                                                                     | ·                                |                     |
|-----------------------------------------------------------------------------------------------|----------------------------------|---------------------|
| <b>Bathroom:</b> 4,68                                                                         |                                  |                     |
| <b>Balcony:</b> 6,06                                                                          |                                  |                     |
| Hall:4,59                                                                                     |                                  |                     |
| <b>Total area:</b> 35,23                                                                      |                                  |                     |
|                                                                                               |                                  |                     |
|                                                                                               |                                  |                     |
| Illustrations and c                                                                           | ontents of the furniture package |                     |
| The design of the unit may differ slightly and their processing and availability. Design      | •                                |                     |
| The content of the furniture package is included will be a replacement for an analogue of the |                                  | f any brand, there  |
| The unit is equipped with an electronic lock air conditioning system, furniture - teak wood   | •                                | curtains, a central |
|                                                                                               |                                  |                     |
|                                                                                               |                                  |                     |
|                                                                                               |                                  |                     |
|                                                                                               |                                  |                     |
| SIGNEDLESSOR                                                                                  | SIGNED                           | LESSEE              |

# Plan of the reserved unit

Please note that the provided images are solely for illustrative purposes.

SIGNED LESSOR SIGNED LESSE

SIGNED \_\_\_\_\_LESSOR SIGNED \_\_\_\_\_ LESSEE