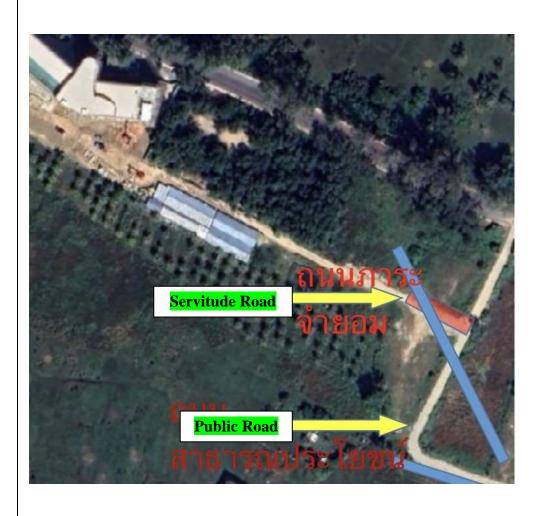

5.3 The Developer has planed for these 4 land plots to use the same access road with his condominium project "Andaman Riviera Condominium" as shown in the map in the Annex of this report, and to register the road servitude through Partial land plot No. 1-5, and the Road No. 6 belongs to the Developer himself under Andaman Riviera Restaurant Co., Ltd. The current Director will appoint the Developer(s) as the authorized Director(s) and 49% shareholders of the company soon.

5.4 The Map showing Road Line is shown in Annex of this report.

5.5 And the Land Plot No. 6 in the map is connected to the Public Road.

5.6 The Developer has power to enforce all landlords of the Land Plot Nos. 1-5 to register the road servitude for the purchased land plot because all of these landlords will need the access road to the Public Road through the Developer's land plot at the entrance as well.