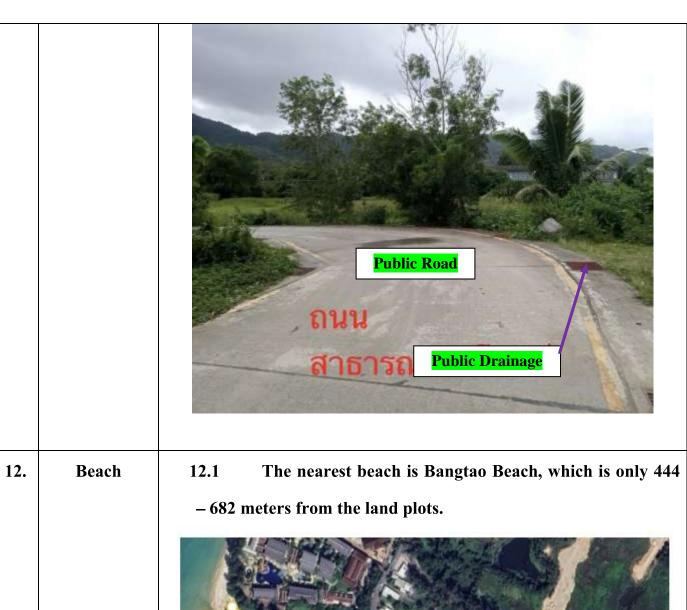

#### **PUBLIC ROAD**

7. Electricity

7.1 There is the electricity line supply a long the way on the side of the private road for Andaman Riviera Condominium Project, the DI Luxury Villas Project can apply for the electricity for its own project on the same road line.

|     |           | in the project.                                                                                                                                                                                                                                                         |
|-----|-----------|-------------------------------------------------------------------------------------------------------------------------------------------------------------------------------------------------------------------------------------------------------------------------|
|     |           | 8.6 Later the Developer can charge for the water fee from the BUYER/LESSEE as he see fit.                                                                                                                                                                               |
|     |           | 8.7 The Developer has to record the units of the water used from each deep well and report to the National Resources and Environmental Department, Phuket on monthly basis. And the officer will calculate and charge for the water used according to the said records. |
| 9.  | Internet  | 9.1 The Developer can ask the internet supplier to go to the construction site and ask them to give quotation to provide internet line and its required equipment for the project such as TOT Fiber Optic, 3 BB Broad band – Cat Telecom etc.                           |
| 10. | Telephone | 10.1 The Developer can ask the telephone supplier to go to the construction site and ask them to give quotation to provide telephone line and numbers and its required equipment for the project such as TOT or Cat Telecom etc.                                        |
| 11. | Drainage  | 11.1 The Developer can connect the drainage of the project with the drainage located on the servitude road and at the end of the drainage will be connected with the public drainage.                                                                                   |