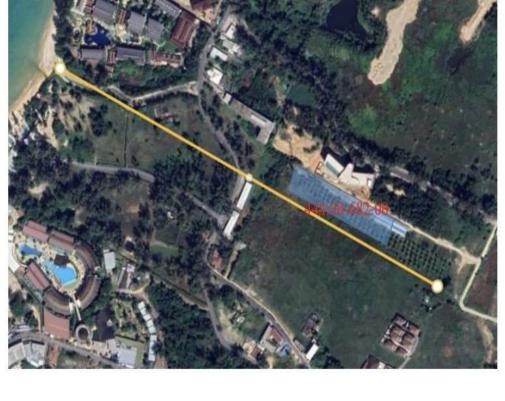

- 7. These 4 Land Plots are located in the Area Zone 8, and it is far from the beach about 800 Meters, which is allowed to build maximum 23 Meters height Buildings.
- 8. These 4 land plots are located in the YELLOW ZONE, which it is allowed to build single houses, twin houses, Condominium Buildings and so on.
- 9. We then approve the deal, for you to continue the process of purchasing these 4 land plots.