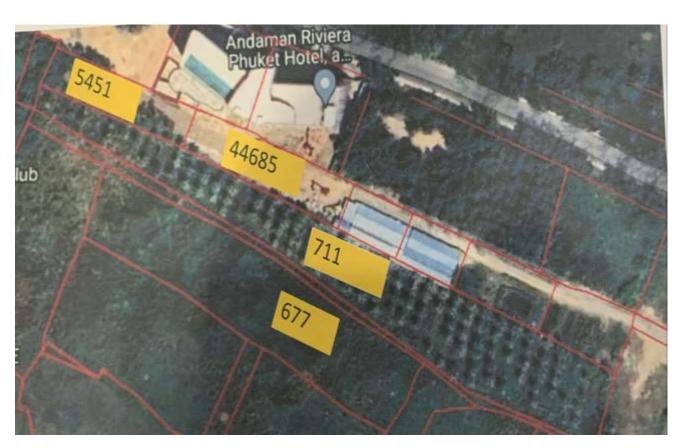

6. The 4 Land
Plots
Location

### **6.1 Map Showing Locations**

6.2 All of the 4 land plots are connected with each other in the same area.