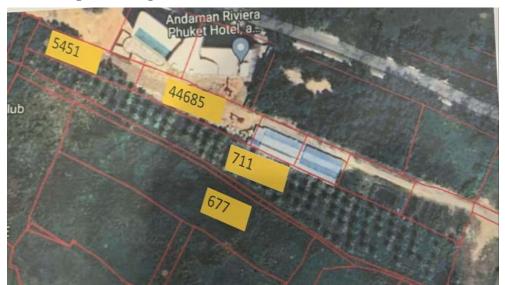

6. The 4 Land
Plots
Location

### **6.1 Map Showing Locations**

6.2 All of the 4 land plots are connected with each other in the same area.