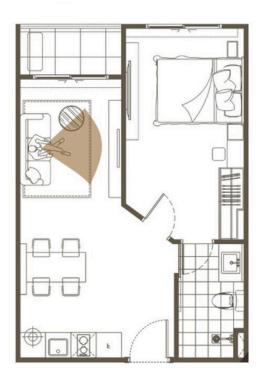

#### WOKE UP IN THE MORNING AHD SMILE AT THE RISING SUN 276 RESIDENCES HIGH QUALITY INTERIOR DESIGN

25.65 Sq.m.

41.75 Sq.m.

82.95 Sq.m.

2 51 Units 55.15 - 84.50 Sq.m. BEDROOMS

בס"ד

SUB ENTRANCE TO LOBBY PROJECT ROAD TO BASEMENT SHOP 0.06 SQ.N LOBBY 76.36 SQ.M MALI 21.31 SQ 101010 HALL 1 1 1 ... 04 41.75 SQ.M. 03 36.70 SQ.M. 05 41.75 SQ.M. 02 01 25.65 SQ.M. 41.70 SQ.M. STUDIO 1 BEDROOM 2A