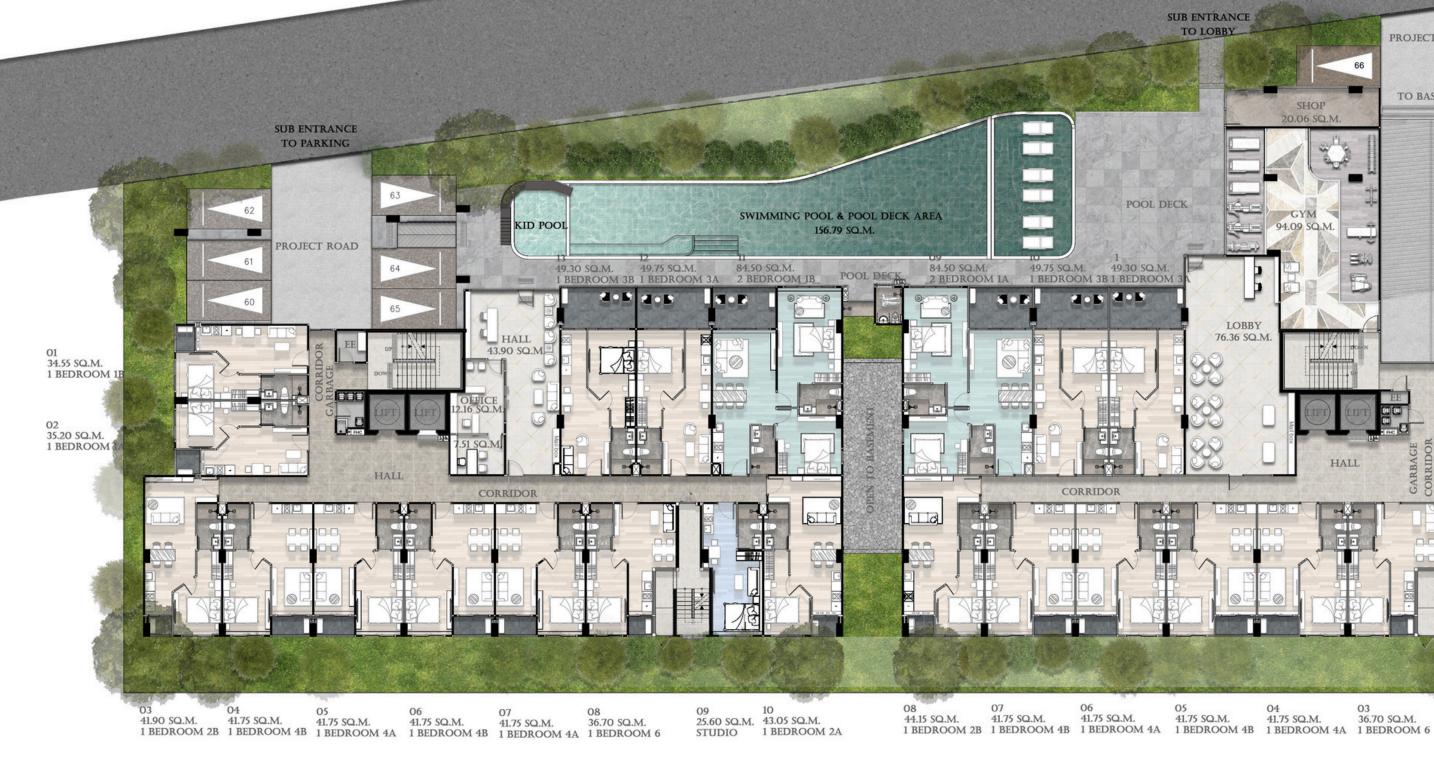

## **BUILDING B**

בס"ד

### 1ST **FLOOR PLAN**

LUXURY CONDOMINIUM RESIDENCES

2ND - 8TH **FLOOR PLAN** 

SURROUNDED BY LUXURIOUS LIFESTYLE SOURCES, COMPLETE LIFE IN A PERFECT LOCATION IN THE HEART OF PATTAYA, WHERE YOU CAN TRAVEL CONVENIENTLY CONNECTED TO THE MAIN ROAD TO CENTRAL PATTAYA BEACH.

SUB ENTRANCE TO LOBBY PROJECT ROAD TO BASEMENT SHOP 0.06 SQ.N LOBBY 76.36 SQ.M MALI 21.31 SQ 101010 HALL 1 1 1 ... 04 41.75 SQ.M. 03 36.70 SQ.M. 05 41.75 SQ.M. 02 01 25.65 SQ.M. 41.70 SQ.M. STUDIO 1 BEDROOM 2A

MAIN ENTRANCE TO BASEMENT PARKING