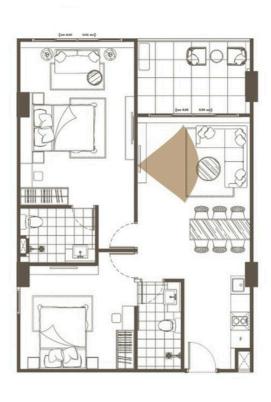

#### WOKE UP IN THE MORNING AHD SMILE AT THE RISING SUN 276 RESIDENCES HIGH QUALITY INTERIOR DESIGN

25.65 Sq.m.

41.75 Sq.m.

82.95 Sq.m.

2 51 Units 55.15 - 84.50 Sq.m. BEDROOMS

בס"ד