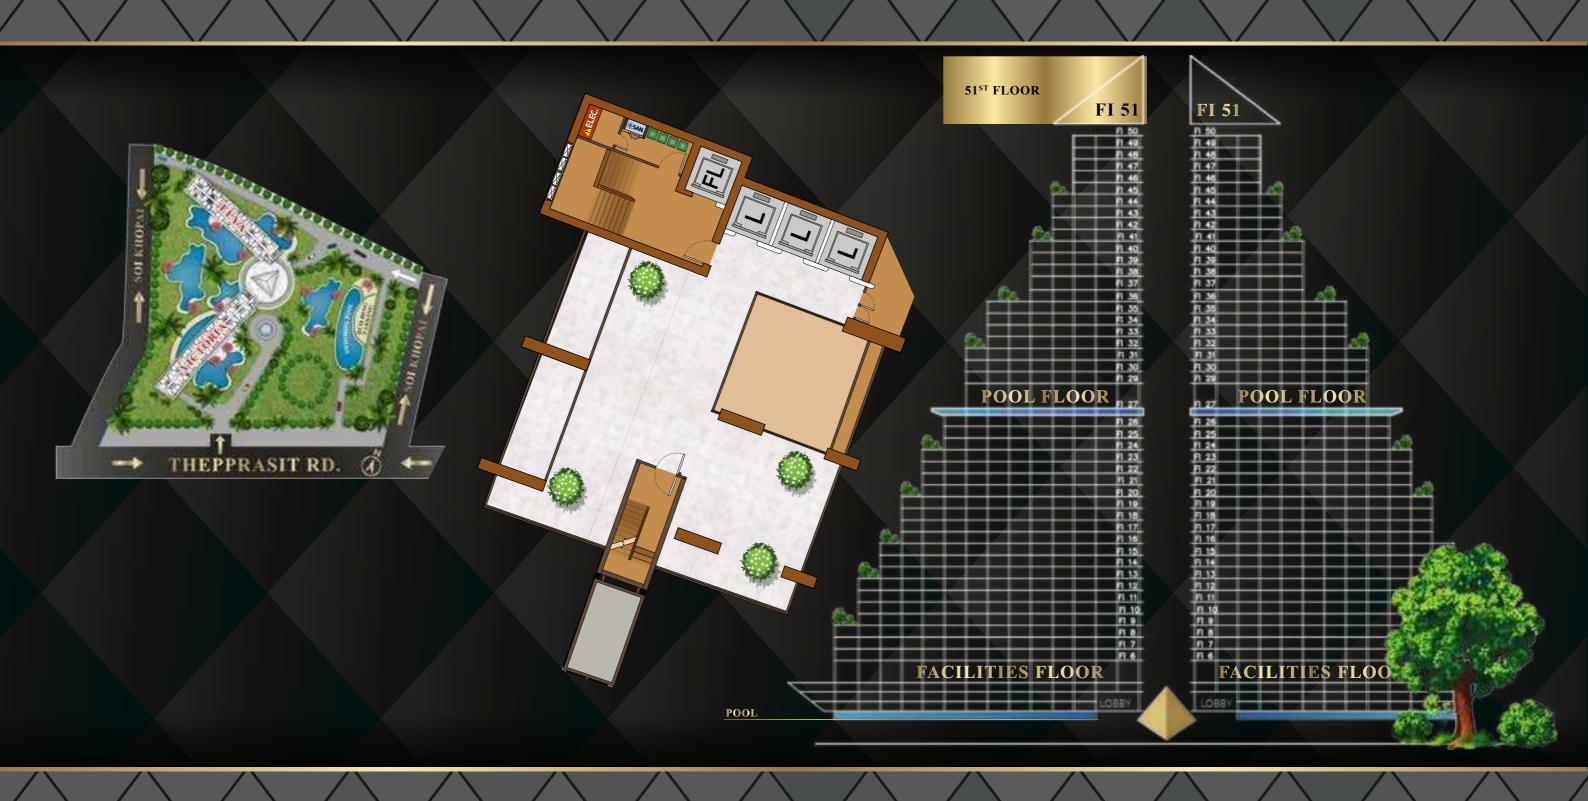

#### GÉNÉRAL SPECIFICATION

LOCATION: Central Pattaya. 3 minutes from Sukhumvit, 5 minutes

from Central Festival

**LAND AREA:** 14.5 Rai or 23,200 Sq.m.

**STRUCTURE:** 2 High-Rise Buildings\*, 51 stories and 4 elevators each

- Victoria Tower

- Elya Tower

\* Each building will have private facilities and amenities

UNIT TYPES: Studio 20 sq.m.

One Bedroom 28 - 40 sq.m.
Two Bedroom 57 - 130 sq.m.

**AMENITIES:** 3 levels of secured parking, CCTV throughout

9 Sky Garden Balconies per Tower

Ground Floor - Garden, Swimming Pools, Waterpark,

Kids Club and Playground

4th Floor - Steam, Sauna, Fitness Rooms and a Café

27<sup>th</sup> Floor - Infinity Edge Swimming Pool, Café

51st Floor - Sky Rooftop

### EXPERIENCE THE ICONIC VIEWS

51ST FLOOR