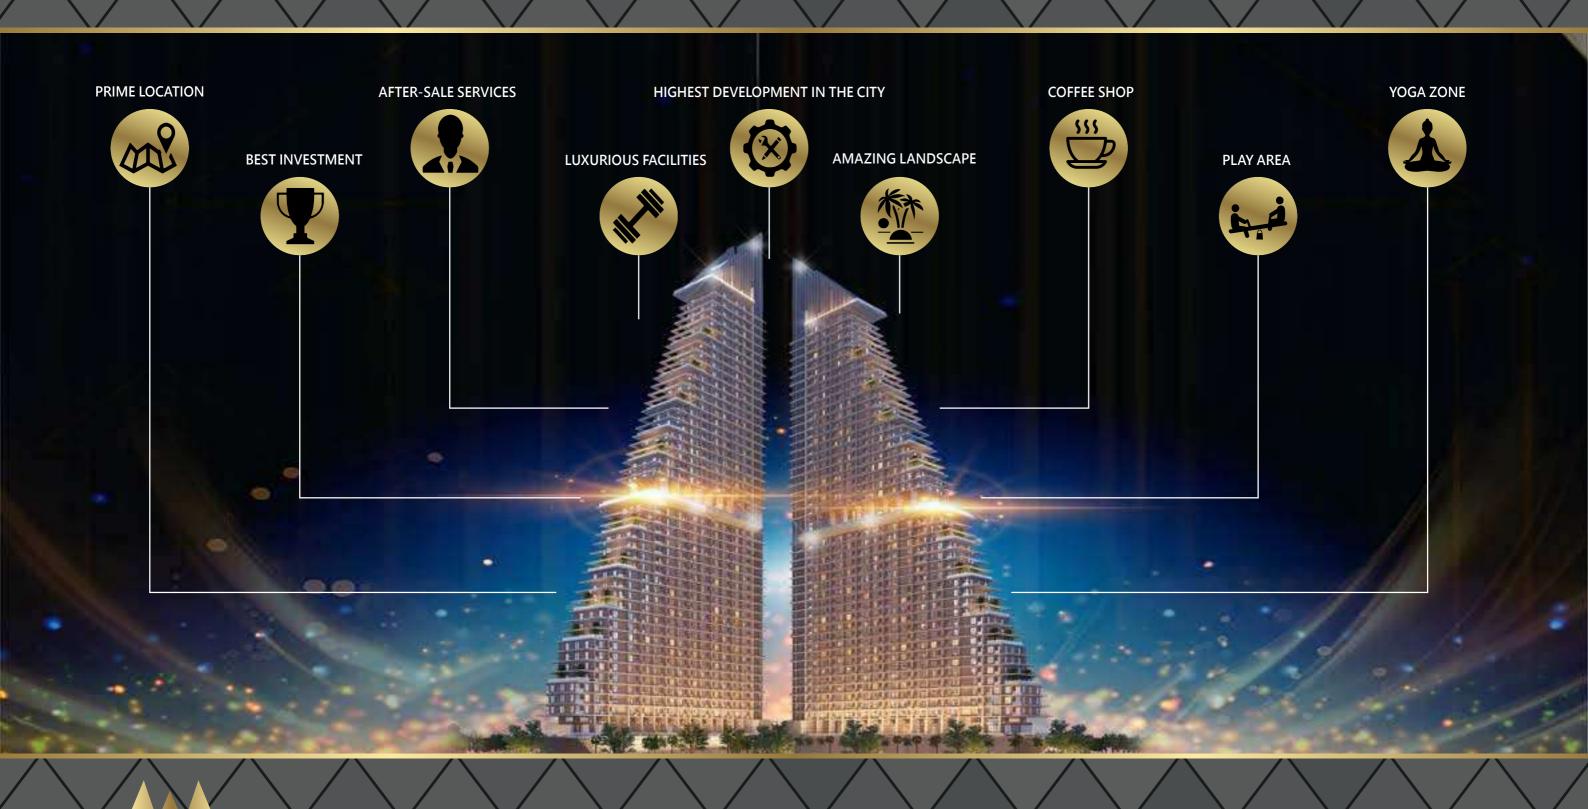

# INVESTMENT GROWTH WITH PASSIVE INCOME AND MANAGEMENT SERVICE

Marina Golden Bay property value is expected to appreciate rapidly due to it's iconic architectural design, central location and unique suite of on-site amenities. Opulence, convenience and value make this project a perfect investment income generator and/or luxury getaway for your holiday.

# ÓNÉ STOP MANAGE YOUR ASSET

Rental will never be a problem at Marina Golden Bay. A dedicated Rental team will be available to maximize your investment returns. Making this property a true turn-key solution.

#### GÉNÉRAL SPECIFICATION

LOCATION: Central Pattaya. 3 minutes from Sukhumvit, 5 minutes

from Central Festival

**LAND AREA:** 14.5 Rai or 23,200 Sq.m.

**STRUCTURE:** 2 High-Rise Buildings\*, 51 stories and 4 elevators each

9 Sky Garden Balconies per Tower

Ground Floor - Garden, Swimming Pools, Waterpark,

Kids Club and Playground

4th Floor - Steam, Sauna, Fitness Rooms and a Café

27<sup>th</sup> Floor - Infinity Edge Swimming Pool, Café