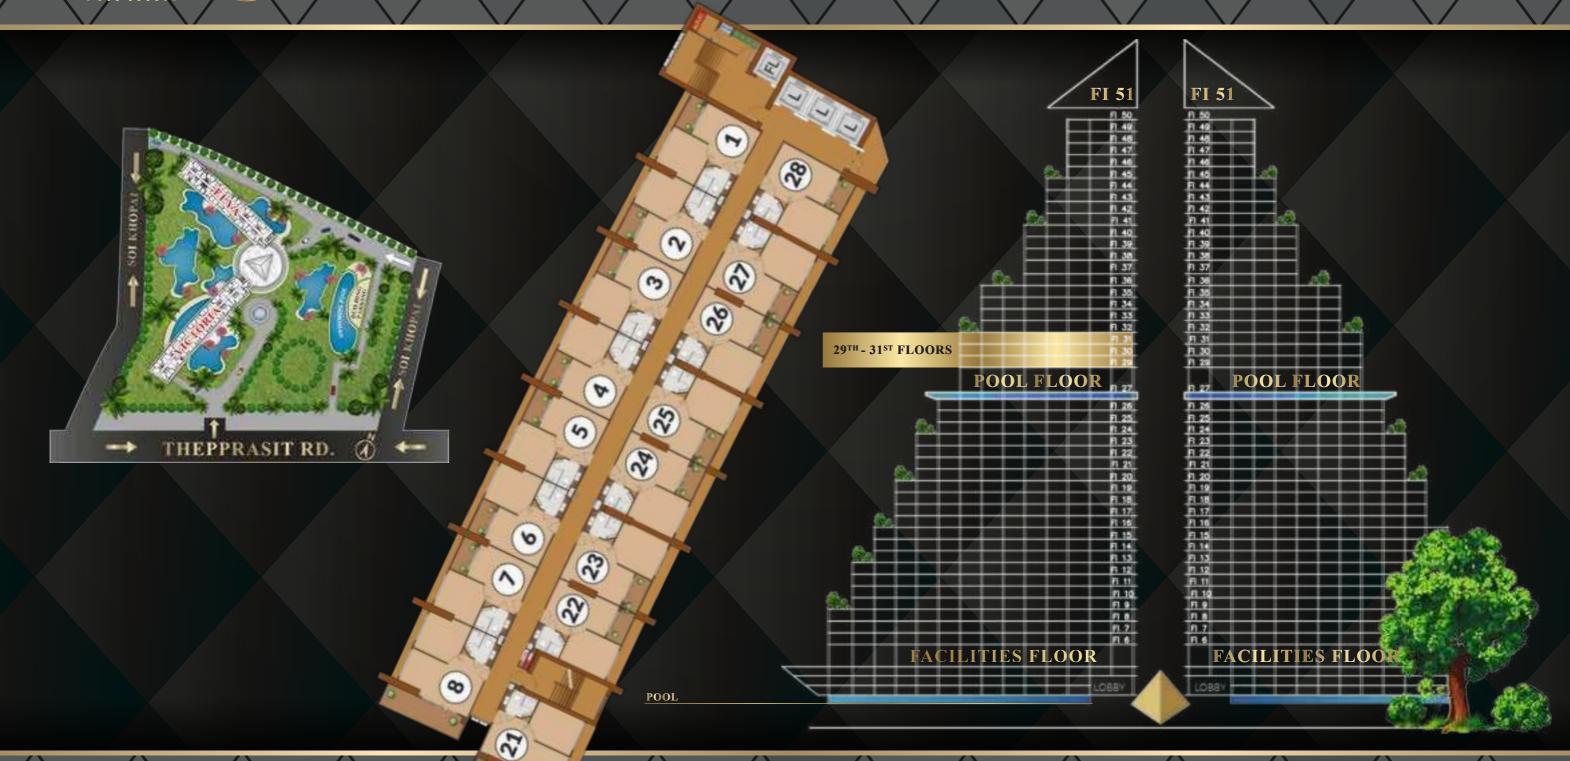

#### GÉNÉRAL SPECIFICATION

LOCATION: Central Pattaya. 3 minutes from Sukhumvit, 5 minutes

from Central Festival

**LAND AREA:** 14.5 Rai or 23,200 Sq.m.

**STRUCTURE:** 2 High-Rise Buildings\*, 51 stories and 4 elevators each

- Victoria Tower

- Elya Tower

\* Each building will have private facilities and amenities

UNIT TYPES: Studio 20 sq.m.

One Bedroom 28 - 40 sq.m.
Two Bedroom 57 - 130 sq.m.

**AMENITIES:** 3 levels of secured parking, CCTV throughout

9 Sky Garden Balconies per Tower

Ground Floor - Garden, Swimming Pools, Waterpark,

Kids Club and Playground

4th Floor - Steam, Sauna, Fitness Rooms and a Café

27<sup>th</sup> Floor - Infinity Edge Swimming Pool, Café

#### 29TH - 31ST/FLOORS