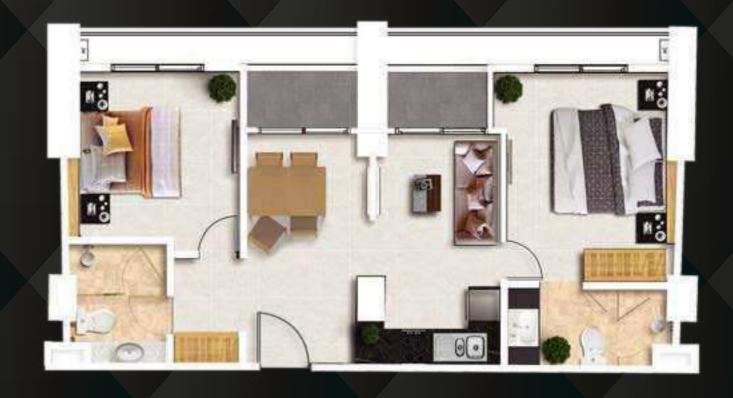

#### UNIT PLANS

CAPRI SUITE STUDIO 20 SQM.

VENICE SUITE
1 BEDROOM 29 SQM.

VARNA SUITE 1 BEDROOM CORNER 36 SQM.

SMART DESIGN UNIT LAYOUTS COPYRIGHT
OPTION FOR BIGGER ROOM DESIGN FROM 100 OR 200 SQM

# LUXURY MODERN INTERIORS

All units include high quality built-in fittings in the kitchens and bathrooms. Scaled (to unit size) Air Conditioning and Water-heating units are standard. Optional Smart contemporary furniture packages will also be available for those that prefer a "ready to live in" touch.

#### MODERN/HIGH/CLASS DÉSIGN

MARBELLA SUITE 2 BEDROOM 57 SQM.

MARBEL SUITE 2 BEDROOM 57 SQM.

SMART DESIGN UNIT LAYOUTS COPYRIGHT
PTION FOR BIGGER ROOM DESIGN FROM 100 OR 200 SQM