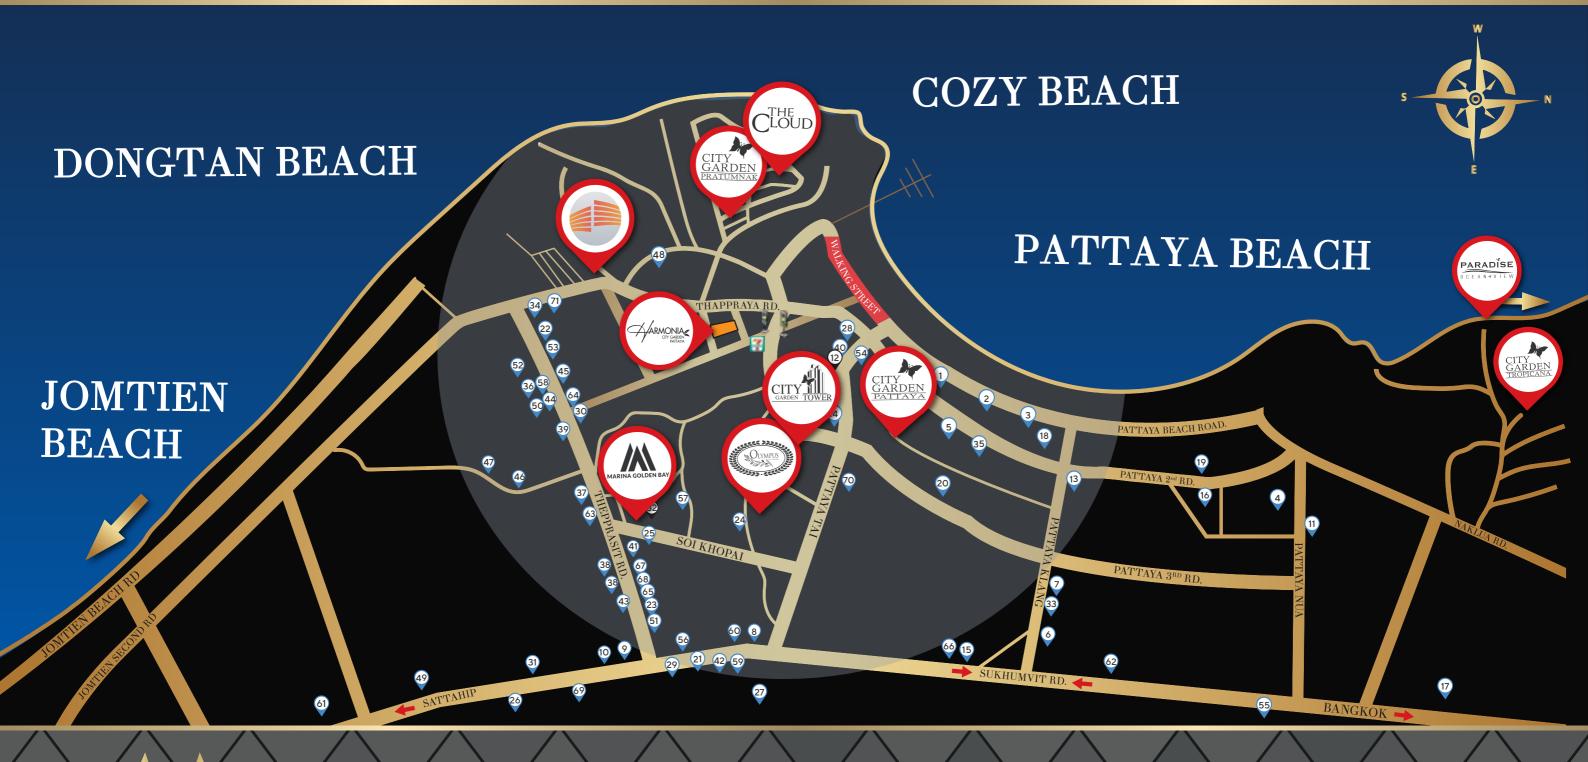

# BEST CENTRAL LOCATION

MARINA GOLDEN BAY PATTAYA

Marina Golden Bay is strategically located near the City Center with convenient access to all modes of public transportation and main roads. Pattaya's many tourist attractions, beaches, international schools, hospitals and night markets are within easy reach. This convenience of location drives profitability in all our projects

# TOP-RATED THINGS TO DO IN PATTAYA

#### **POPULAR SHOPPING MALLS:**

- 1. Royal Garden Plaza
- 2. Mike Shopping Mall
- 3. Central Festival Pattaya Beach
- 4. Terminal 21
- 5. Avenue Pattaya
- 6. Harbor Mall
- 7. Big C Extra
- 8. Big C South Pattaya
- 9. Outlet Mall
- 10. Tesco Lotus Sukhumvit
- 11. Tesco Lotus North Pattaya
- 12. Tukcom (IT store)
- 13. Tops Supermarket
- 14. Friendship
- 15. King Power Duty Free
- 16. Central Marina

#### **HOSPITALS:**

- 17. Bangkok Hospital Pattaya
- 18. Memorial Hospital

- 19. Pattaya International Hospital
- 20. Pattaya City Hospital
- 21. Bangkok Hospital Branch
- 22. Smile Dental Clinic (Thepprasit)
- 23. Tara Physical Therapy Clinic

#### **SCHOOLS:**

- 24. Aksorn Pattaya School
- 25. Aksorn Thepprasit School
- 26. Satit UdomSeuksa School
- 27. Burapa English Program School (B.E.S.T)
- 28. Government Pattaya School
- 29. Suriya Music Center
- 30. Siam Computer and Language School

#### **CONVENIENCE STORES:**

- 31. Makro
- 32. Tesco Lotus Express
- 33. Foodland
- 34. Foodmart

- 35. Villa Market Pattaya
- 36. Fruit Market Ratanakorn
- 37. Electric Shop
- 38. Thepprasit Night Market
- 39. Second Hand Market & Vintage Memorabilia Thepprasit
- 40. Second Hand Market & Vintage Memorabilia Pattaya Tai
- 41. Hardware store
- 42. Gecko Lighting and Decor
- 43. Wholesale Pharmacy

#### **ENTERTAINMENT:**

- 44. Colosseum Show
- 45. Go Karts Speedway
- 46. Big Buddha Hill Viewpoint
- 47. Underwater World
- 48. Yunomori Onsen and SPA
- 49. Thepprasit Boxing Stadium
- 50. Yoga Pattaya Center
- 51. Wat Chai temple

- 52. Mini Siam (Miniatures Park)
- 53. Health Land Spa & Massage
- 54. Venum Training Camp Thailand

#### **SHOPS FOR HOME:**

- 55. Decorum Furniture Shop
- 56. Chic Republic
- 57. Thai Watsadu
- 58. Index Living Mall
- 59. Curtain Outlet Shop

#### **GASOLINE STATIONS, BANKS:**

- 60. Siam Commercial Bank
- 61. Bangkok Bank Thepprasit
- 62. B Quik (Car Repair Station)
- **63. PTT Gas Station Thepprasit**
- 64. MP Gas Station Thepprasit
- 65. PTT Gas Station Sukhumvit
- 66. Shell Gas Station Pattaya Tai
- 67. Bus Station Tappraya