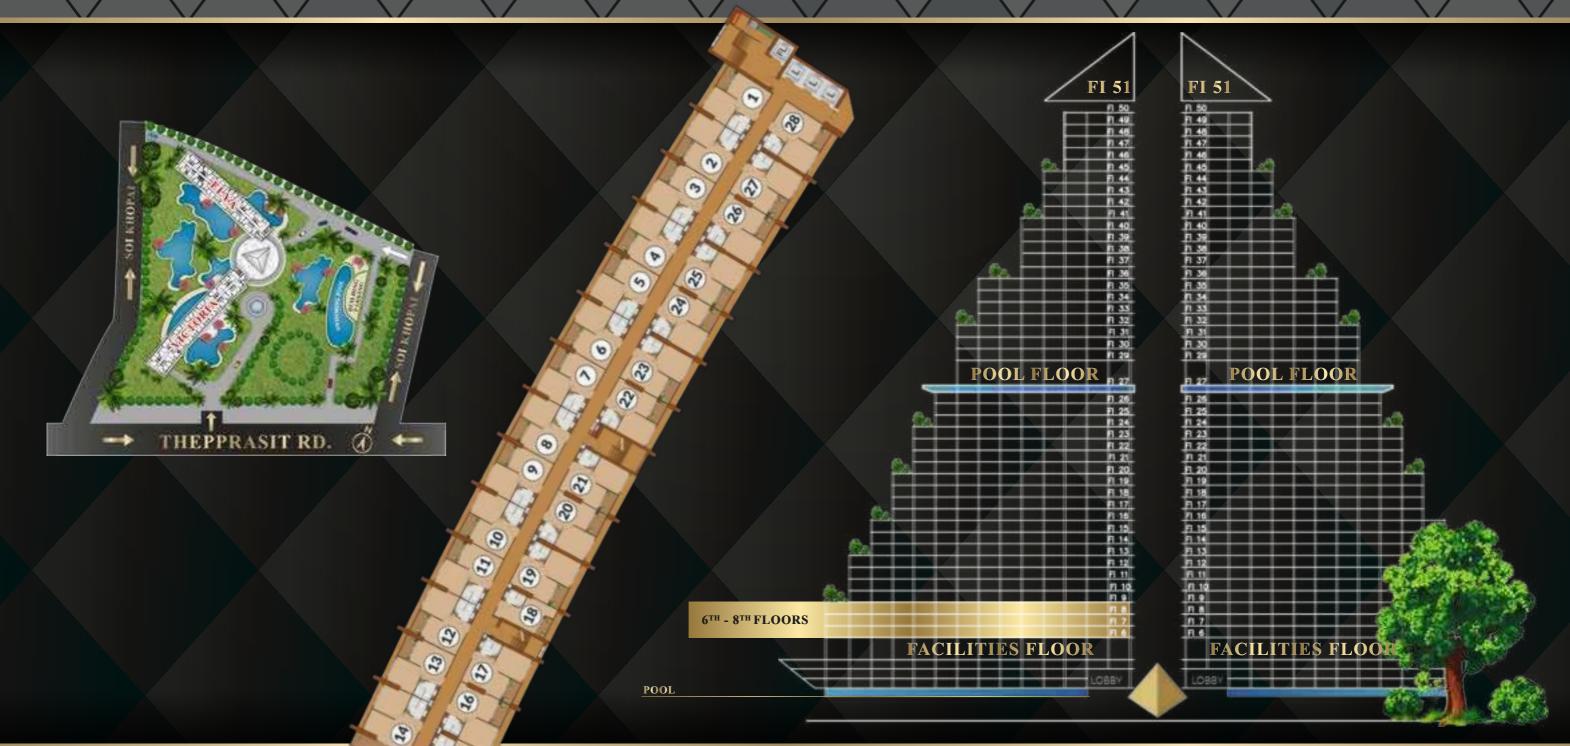

#### GÉNÉRAL SPECIFICATION

LOCATION: Central Pattaya. 3 minutes from Sukhumvit, 5 minutes

from Central Festival

**LAND AREA:** 14.5 Rai or 23,200 Sq.m.

**STRUCTURE:** 2 High-Rise Buildings\*, 51 stories and 4 elevators each

- Victoria Tower

- Elya Tower

\* Each building will have private facilities and amenities

UNIT TYPES: Studio 20 sq.m.

One Bedroom 28 - 40 sq.m.
Two Bedroom 57 - 130 sq.m.

**AMENITIES:** 3 levels of secured parking, CCTV throughout

9 Sky Garden Balconies per Tower

Ground Floor - Garden, Swimming Pools, Waterpark,

Kids Club and Playground

4th Floor - Steam, Sauna, Fitness Rooms and a Café

27<sup>th</sup> Floor - Infinity Edge Swimming Pool, Café

51st Floor - Sky Rooftop

#### 6TH - 8TH FLOORS