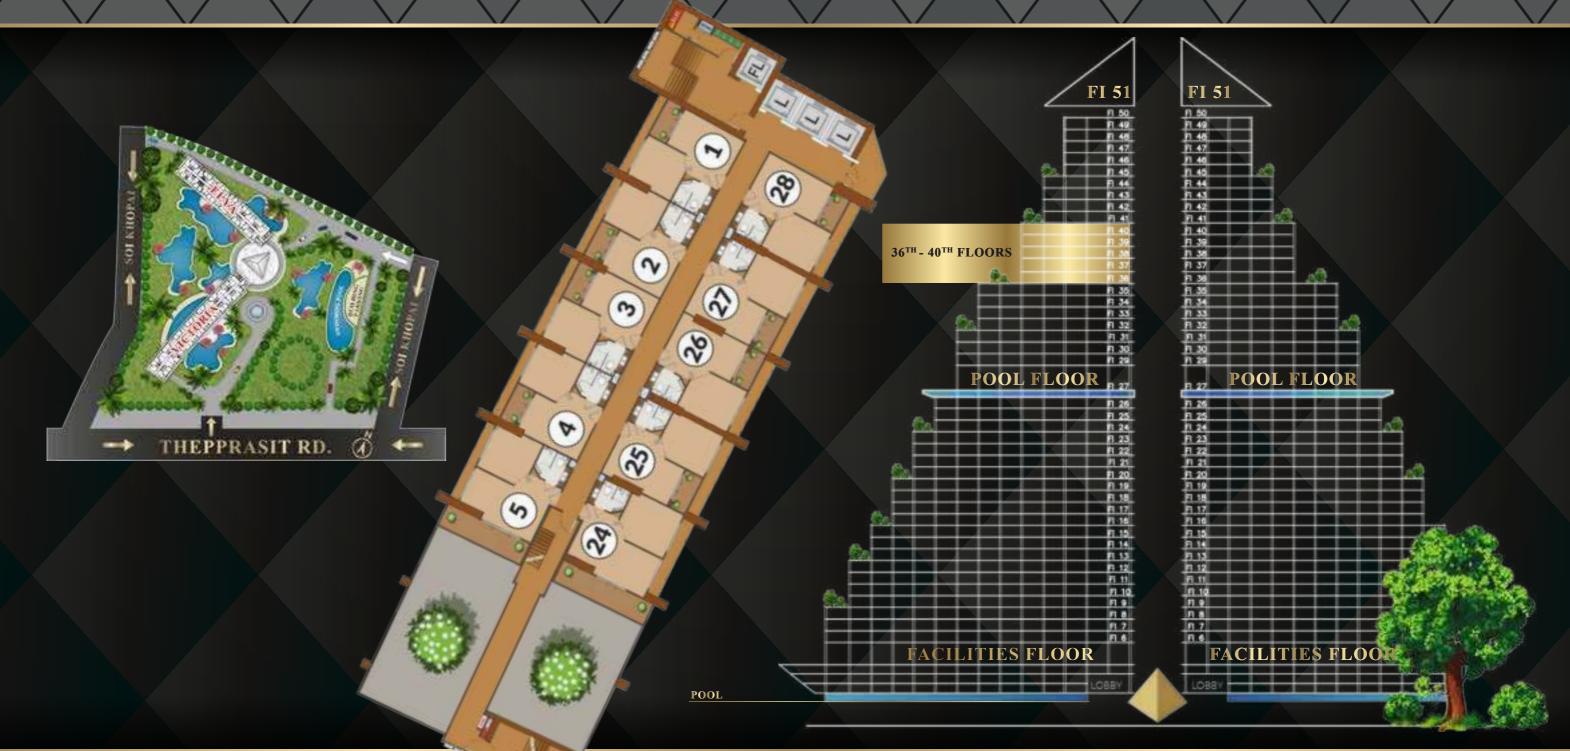

#### 36TH - 40TH FLOORS

#### GÉNÉRAL SPECIFICATION

LOCATION: Central Pattaya. 3 minutes from Sukhumvit, 5 minutes

from Central Festival

**LAND AREA:** 14.5 Rai or 23,200 Sq.m.

**STRUCTURE:** 2 High-Rise Buildings\*, 51 stories and 4 elevators each

- Victoria Tower

- Elya Tower

\* Each building will have private facilities and amenities

UNIT TYPES: Studio 20 sq.m.

One Bedroom 28 - 40 sq.m.
Two Bedroom 57 - 130 sq.m.

**AMENITIES:** 3 levels of secured parking, CCTV throughout

9 Sky Garden Balconies per Tower

Ground Floor - Garden, Swimming Pools, Waterpark,

Kids Club and Playground

4th Floor - Steam, Sauna, Fitness Rooms and a Café

27<sup>th</sup> Floor - Infinity Edge Swimming Pool, Café

51st Floor - Sky Rooftop