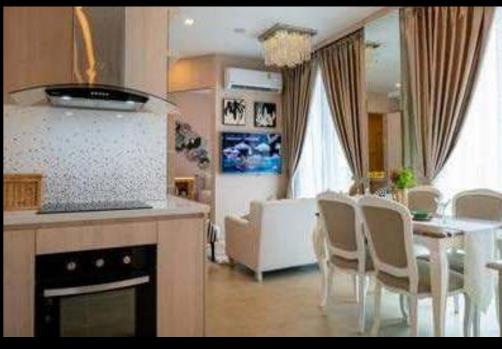

# LUXURY MODERN INTERIORS

All units include high quality built-in fittings in the kitchens and bathrooms. Scaled (to unit size) Air Conditioning and Water-heating units are standard. Optional Smart contemporary furniture packages will also be available for those that prefer a "ready to live in" touch.