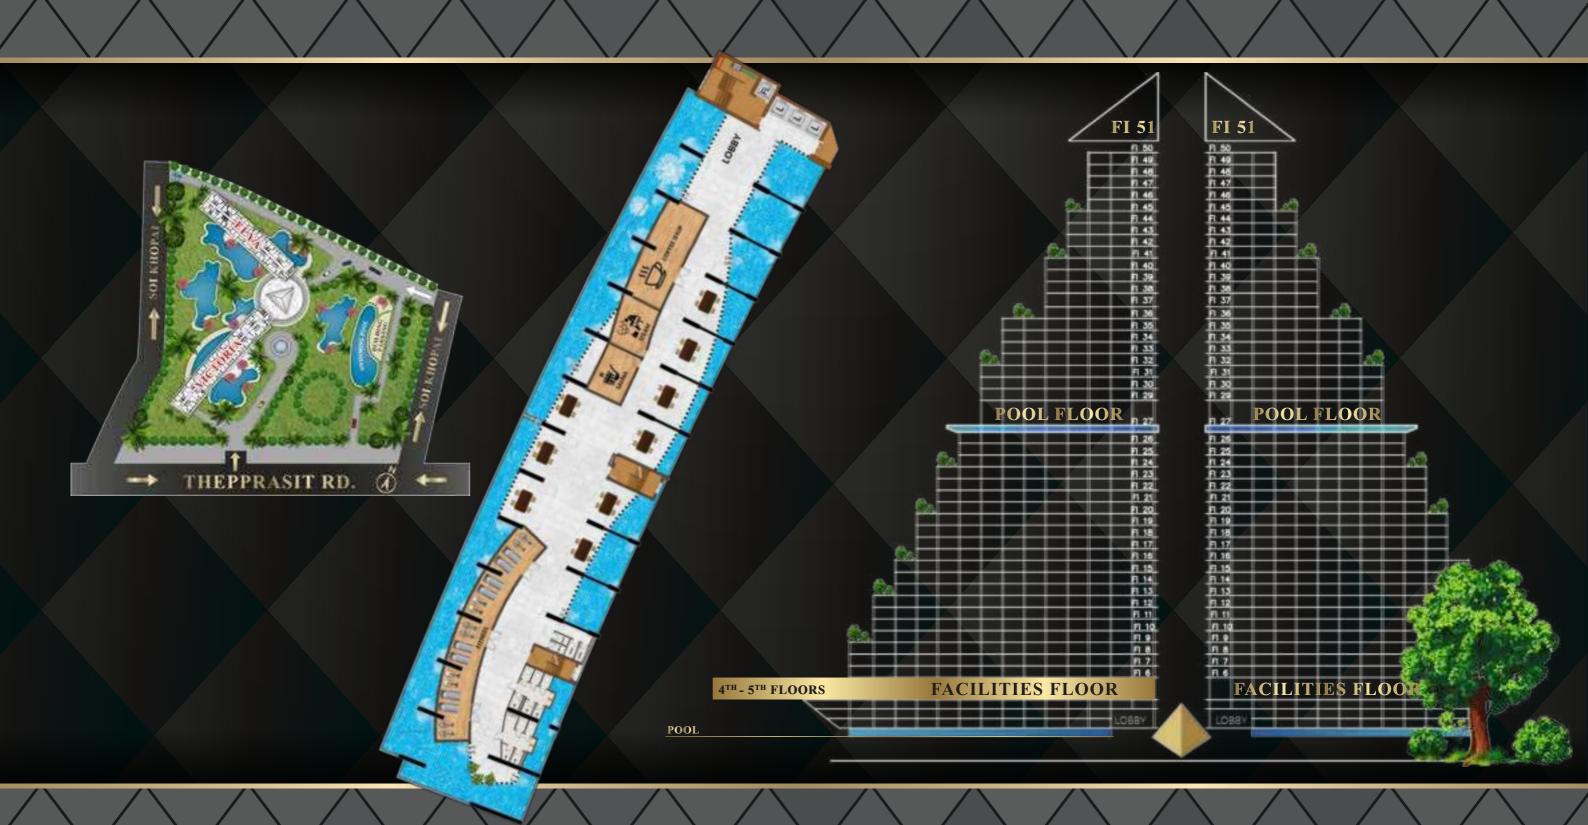

## LUXURY MODÊRN FÎTNESS & SPA

4TH - 5TH FLOORS

#### FACILITIES FOR YOUR LEISURE

The fourth floor in each of the towers will house the common facilities. A fully equipped, state-of-the-art gymnasium, steam and sauna rooms, shower and dressing rooms, shallow pools, a cafe and massage facilities will definitely make this one of the towers' more popular floors.