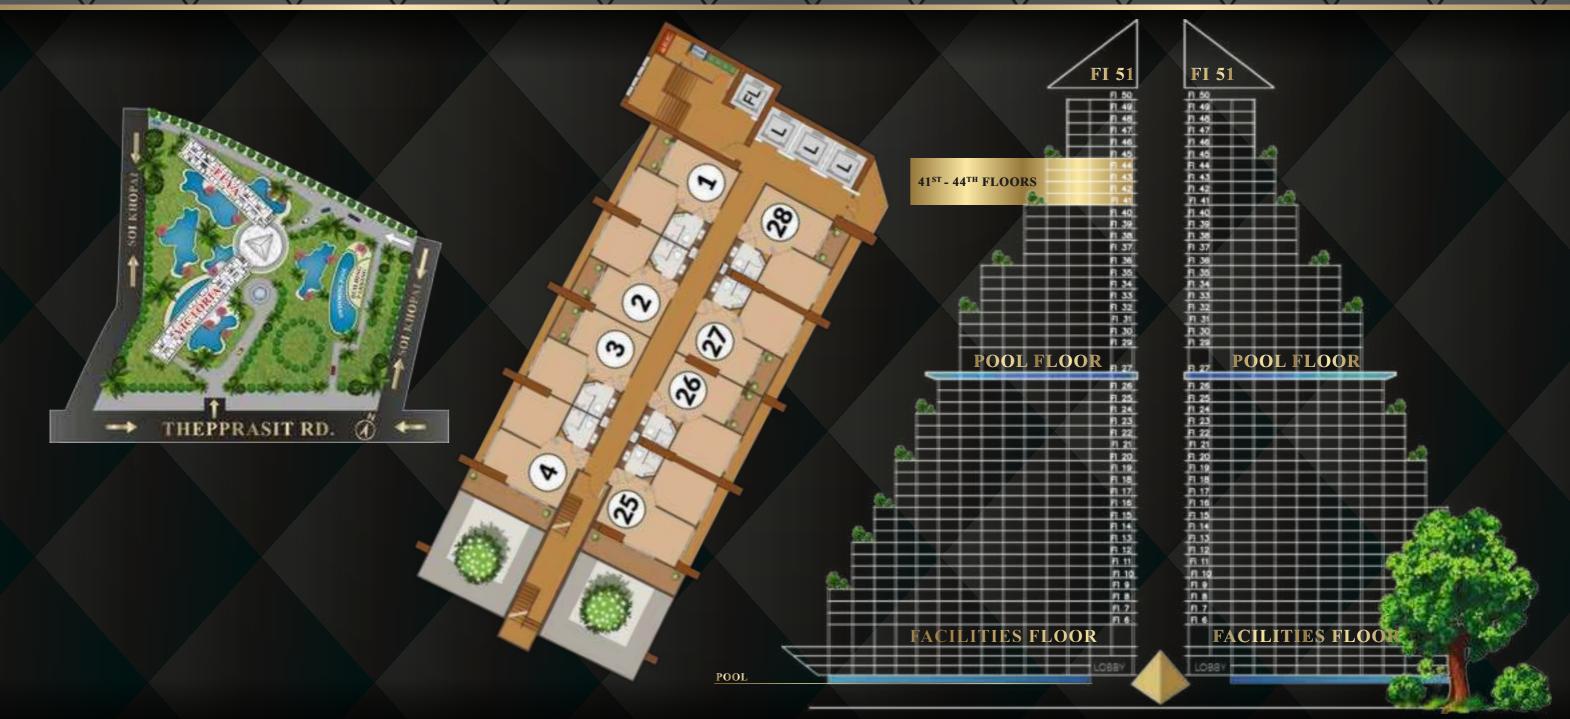

#### GÉNÉRAL SPECIFICATION

LOCATION: Central Pattaya. 3 minutes from Sukhumvit, 5 minutes

from Central Festival

**LAND AREA:** 14.5 Rai or 23,200 Sq.m.

**STRUCTURE:** 2 High-Rise Buildings\*, 51 stories and 4 elevators each

- Victoria Tower

- Elya Tower

\* Each building will have private facilities and amenities

UNIT TYPES: Studio 20 sq.m.

One Bedroom 28 - 40 sq.m.
Two Bedroom 57 - 130 sq.m.

**AMENITIES:** 3 levels of secured parking, CCTV throughout

9 Sky Garden Balconies per Tower

Ground Floor - Garden, Swimming Pools, Waterpark,

Kids Club and Playground

4th Floor - Steam, Sauna, Fitness Rooms and a Café

27<sup>th</sup> Floor - Infinity Edge Swimming Pool, Café

51st Floor - Sky Rooftop

#### 41<sup>ST</sup> - 44<sup>TH</sup> FLOORS