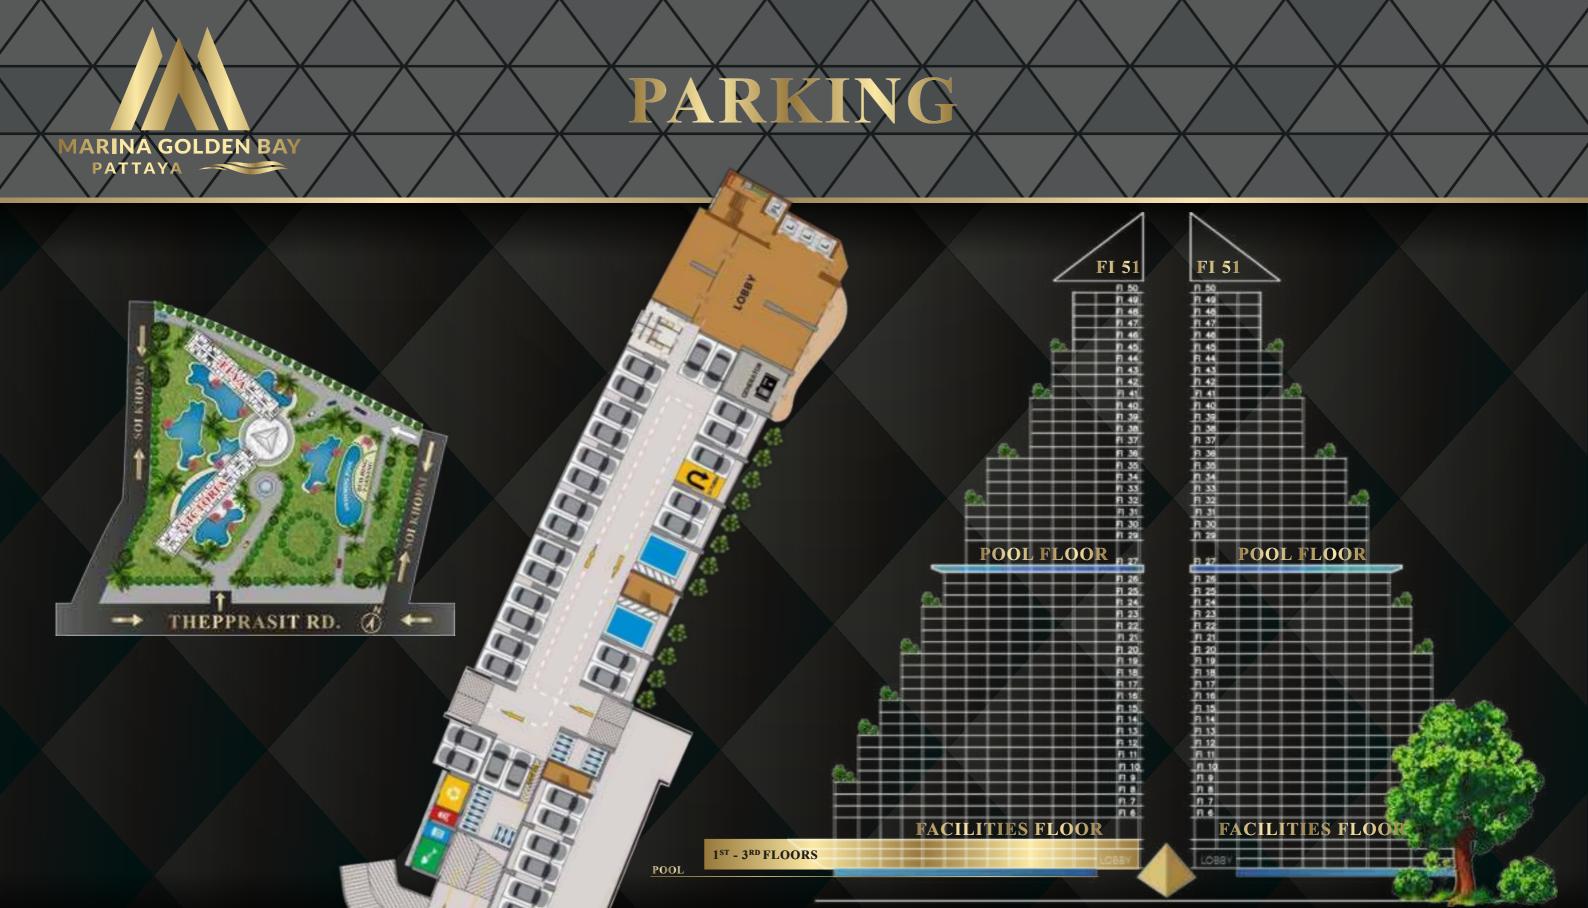

#### GÉNÉRAL SPECIFICATION

LOCATION: Central Pattaya. 3 minutes from Sukhumvit, 5 minutes

from Central Festival

**LAND AREA:** 14.5 Rai or 23,200 Sq.m.

**STRUCTURE:** 2 High-Rise Buildings\*, 51 stories and 4 elevators each

- Victoria Tower

- Elya Tower

\* Each building will have private facilities and amenities

UNIT TYPES: Studio 20 sq.m.

One Bedroom 28 - 40 sq.m.
Two Bedroom 57 - 130 sq.m.

**AMENITIES:** 3 levels of secured parking, CCTV throughout

9 Sky Garden Balconies per Tower

Ground Floor - Garden, Swimming Pools, Waterpark,

Kids Club and Playground

4th Floor - Steam, Sauna, Fitness Rooms and a Café

27<sup>th</sup> Floor - Infinity Edge Swimming Pool, Café

51st Floor - Sky Rooftop

#### LARGE VIP SÉCÜRÉD PARKÎNG

The first three floors of each Tower are dedicated parking areas for our owners, guests, and visitors.

CCTV will be install and Security guards will be employed by the project to ensure the safety of your property. For convenience, vehicles can enter or exit the property on 3 sides.