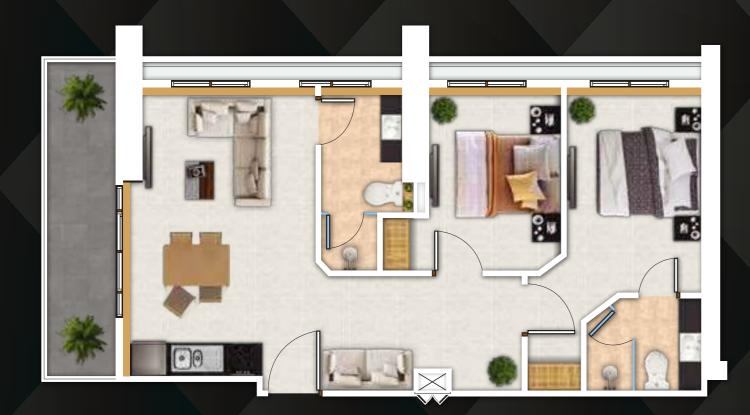

#### UNIT PLANS

CAPRI SUITE STUDIO 20 SQM.

VENICE SUITE
1 BEDROOM 29 SQM.

VARNA SUITE 1 BEDROOM CORNER 36 SQM.

SMART DESIGN UNIT LAYOUTS COPYRIGHT
OPTION FOR BIGGER ROOM DESIGN FROM 100 OR 200 SQM

#### MODERN/HIGH/CLASS DÉSIGN

MARBELLA SUITE 2 BEDROOM 57 SQM.

MARBEL SUITE 2 BEDROOM 57 SQM.

SMART DESIGN UNIT LAYOUTS COPYRIGHT
PTION FOR BIGGER ROOM DESIGN FROM 100 OR 200 SQM