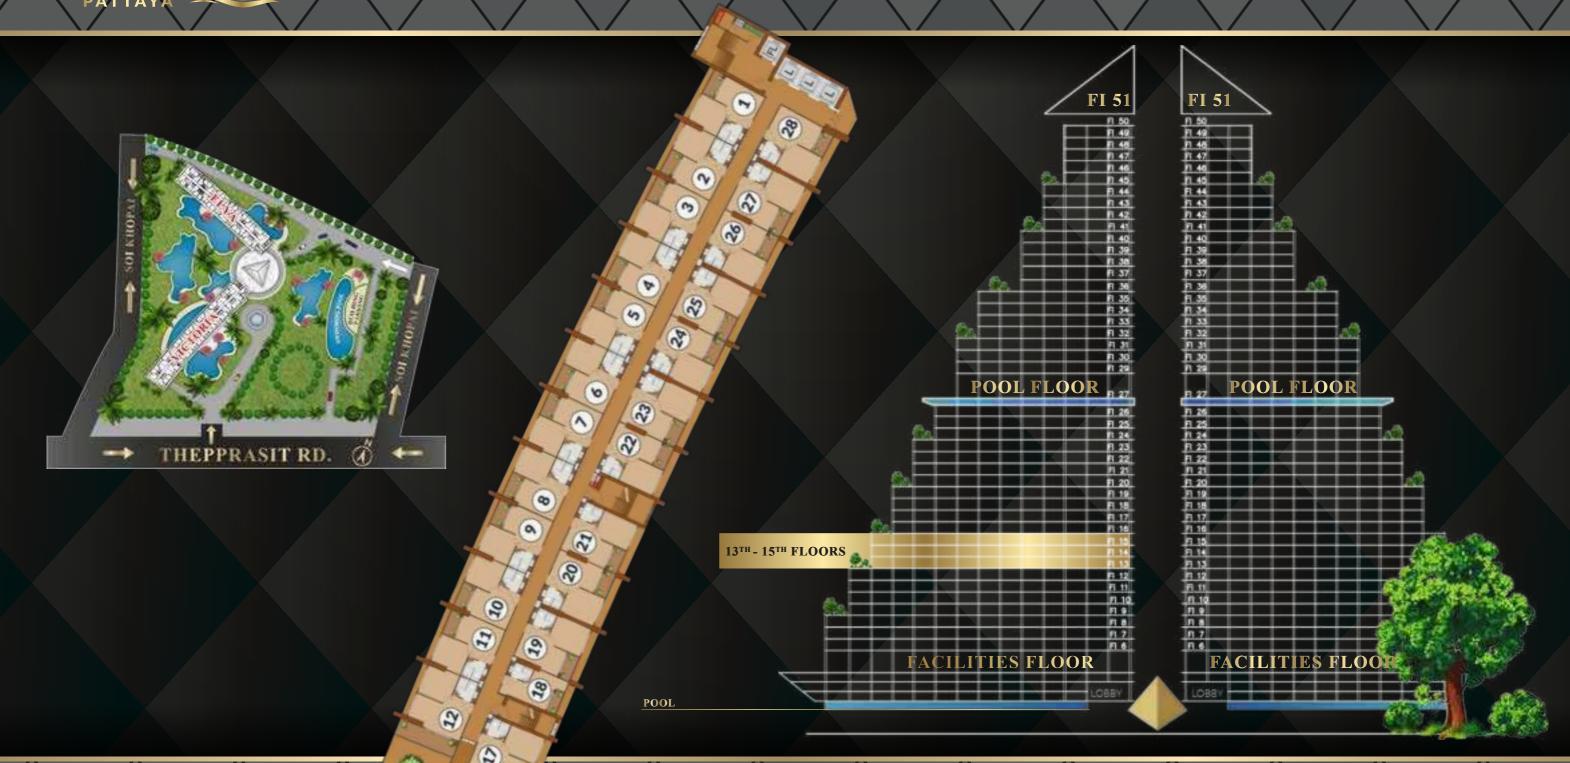

#### GÉNÉRAL SPECIFICATION

LOCATION: Central Pattaya. 3 minutes from Sukhumvit, 5 minutes

from Central Festival

**LAND AREA:** 14.5 Rai or 23,200 Sq.m.

**STRUCTURE:** 2 High-Rise Buildings\*, 51 stories and 4 elevators each

- Victoria Tower

- Elya Tower

\* Each building will have private facilities and amenities

UNIT TYPES: Studio 20 sq.m.

One Bedroom 28 - 40 sq.m.
Two Bedroom 57 - 130 sq.m.

**AMENITIES:** 3 levels of secured parking, CCTV throughout

9 Sky Garden Balconies per Tower

Ground Floor - Garden, Swimming Pools, Waterpark,

Kids Club and Playground

4th Floor - Steam, Sauna, Fitness Rooms and a Café

27<sup>th</sup> Floor - Infinity Edge Swimming Pool, Café

51st Floor - Sky Rooftop

#### 13TH - 15TH RLOORS