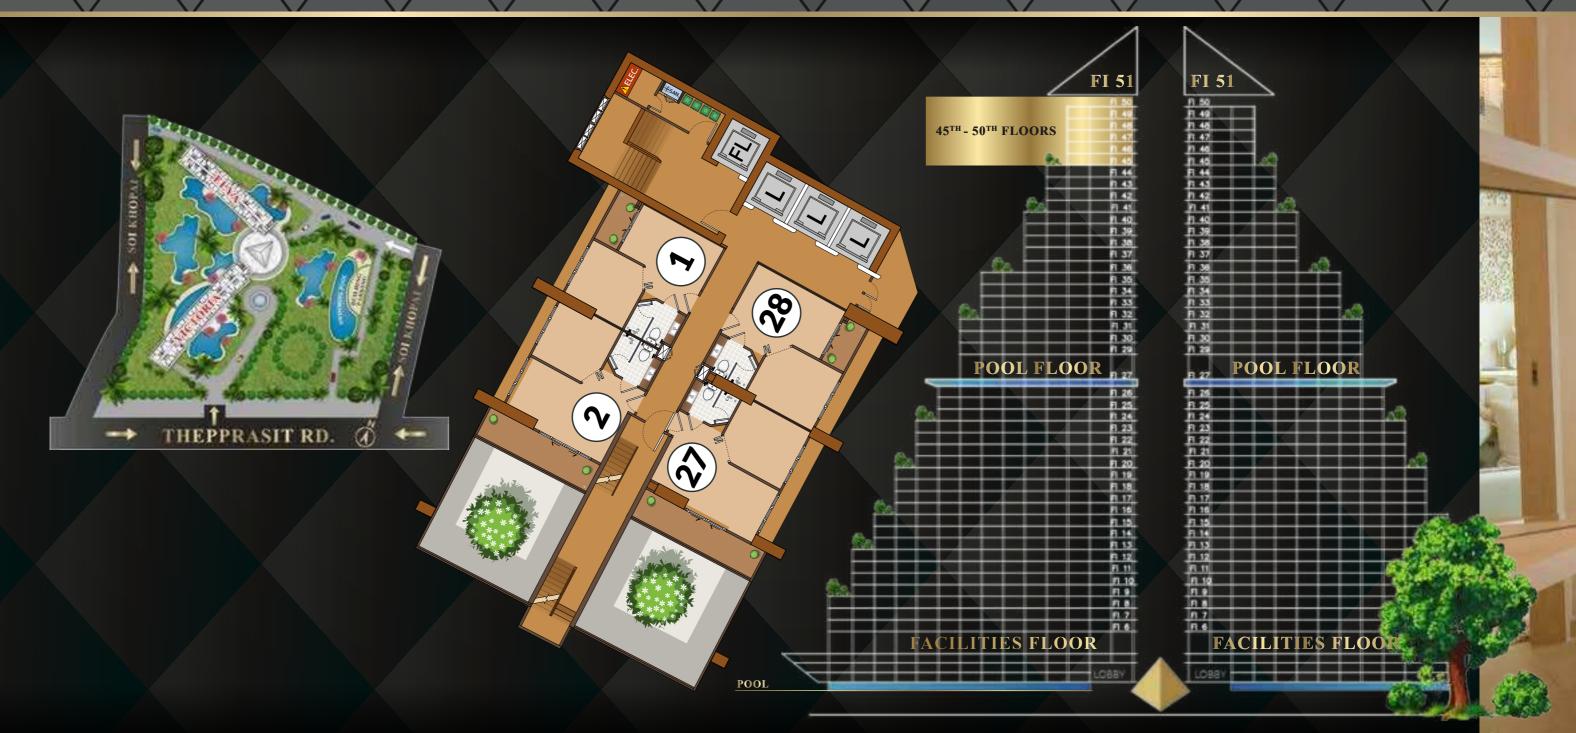

#### GÉNÉRAL SPECIFICATION

LOCATION: Central Pattaya. 3 minutes from Sukhumvit, 5 minutes

from Central Festival

**LAND AREA:** 14.5 Rai or 23,200 Sq.m.

**STRUCTURE:** 2 High-Rise Buildings\*, 51 stories and 4 elevators each

- Victoria Tower

- Elya Tower

\* Each building will have private facilities and amenities

UNIT TYPES: Studio 20 sq.m.

One Bedroom 28 - 40 sq.m.
Two Bedroom 57 - 130 sq.m.

**AMENITIES:** 3 levels of secured parking, CCTV throughout

9 Sky Garden Balconies per Tower

Ground Floor - Garden, Swimming Pools, Waterpark,

Kids Club and Playground

4th Floor - Steam, Sauna, Fitness Rooms and a Café

27<sup>th</sup> Floor - Infinity Edge Swimming Pool, Café

51st Floor - Sky Rooftop

#### 45TH - 49TH FLOORS

#### 50TH FLOORS