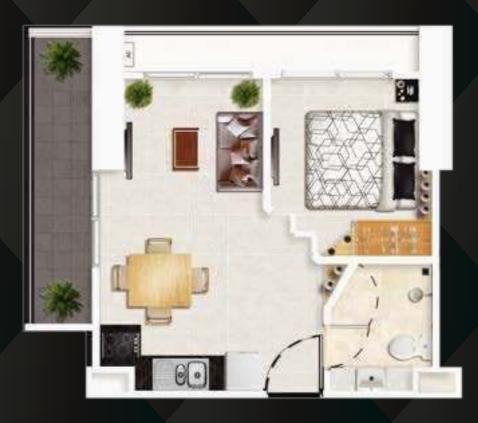

#### UNIT PLANS

CAPRI SUITE STUDIO 20 SQM.

VENICE SUITE
1 BEDROOM 29 SQM.

VARNA SUITE 1 BEDROOM CORNER 36 SQM.

SMART DESIGN UNIT LAYOUTS COPYRIGHT
OPTION FOR BIGGER ROOM DESIGN FROM 100 OR 200 SQM

# LUXURY MODERN INTERIORS

All units include high quality built-in fittings in the kitchens and bathrooms. Scaled (to unit size) Air Conditioning and Water-heating units are standard. Optional Smart contemporary furniture packages will also be available for those that prefer a "ready to live in" touch.

#### MODERN/HIGH/CLASS DÉSIGN

MARBELLA SUITE 2 BEDROOM 57 SQM.

MARBEL SUITE 2 BEDROOM 57 SQM.

SMART DESIGN UNIT LAYOUTS COPYRIGHT
PTION FOR BIGGER ROOM DESIGN FROM 100 OR 200 SQM