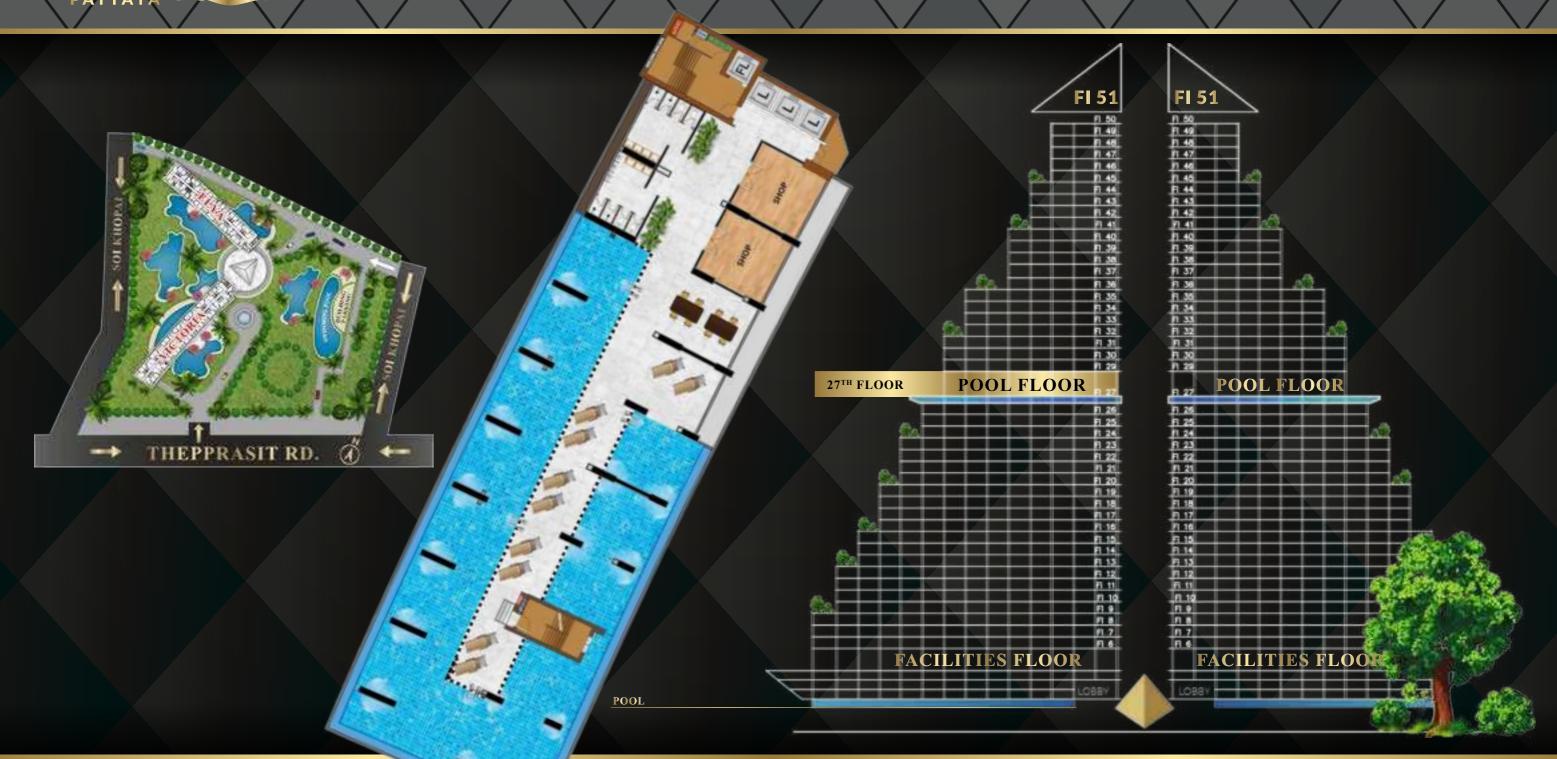

#### GÉNÉRAL SPECIFICATION

LOCATION: Central Pattaya. 3 minutes from Sukhumvit, 5 minutes

from Central Festival

**LAND AREA:** 14.5 Rai or 23,200 Sq.m.

**STRUCTURE:** 2 High-Rise Buildings\*, 51 stories and 4 elevators each

- Victoria Tower

- Elya Tower

\* Each building will have private facilities and amenities

UNIT TYPES: Studio 20 sq.m.

One Bedroom 28 - 40 sq.m.
Two Bedroom 57 - 130 sq.m.

**AMENITIES:** 3 levels of secured parking, CCTV throughout

9 Sky Garden Balconies per Tower

Ground Floor - Garden, Swimming Pools, Waterpark,

Kids Club and Playground

4th Floor - Steam, Sauna, Fitness Rooms and a Café

27<sup>th</sup> Floor - Infinity Edge Swimming Pool, Café

51st Floor - Sky Rooftop

#### ÍNFINÍTY POOL FLOOR

27TH FLOOR

#### STUNNING VIEWS OF THE SEA AND CITY WHILE YOUR RELAXING

Besides the beautifully landscaped pools on ground level, the 27th floor of each tower will be feature an immense infinity edge sky pool, its attendant facilities, and a cafe. A perfect place to take in a sunset as the beautiful seascape gives in to the glittering lights of the city