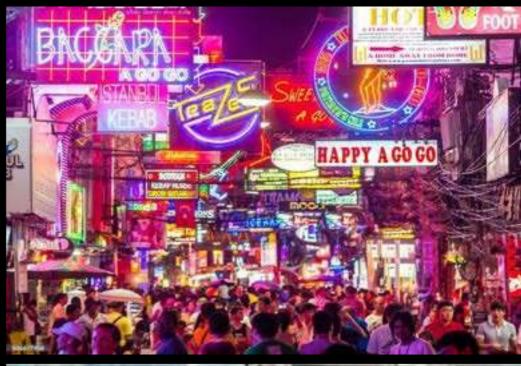

# TOP-RATED THINGS TO DO IN PATTAYA

#### **ENTERTAINMENT:**

- 44. Colosseum Show
- 45. Go Karts Speedway
- 46. Big Buddha Hill Viewpoint
- 47. Underwater World
- 48. Yunomori Onsen and SPA
- 49. Thepprasit Boxing Stadium
- 50. Yoga Pattaya Center
- 51. Wat Chai temple

- 52. Mini Siam (Miniatures Park)
- 53. Health Land Spa & Massage
- 54. Venum Training Camp Thailand