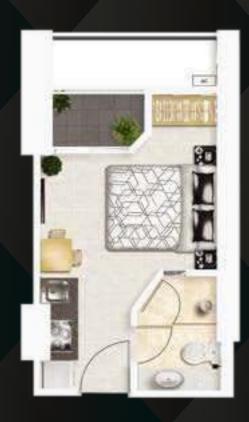

#### UNIT PLANS

CAPRI SUITE STUDIO 20 SQM.

VENICE SUITE
1 BEDROOM 29 SQM.

VARNA SUITE 1 BEDROOM CORNER 36 SQM.

SMART DESIGN UNIT LAYOUTS COPYRIGHT
OPTION FOR BIGGER ROOM DESIGN FROM 100 OR 200 SQM