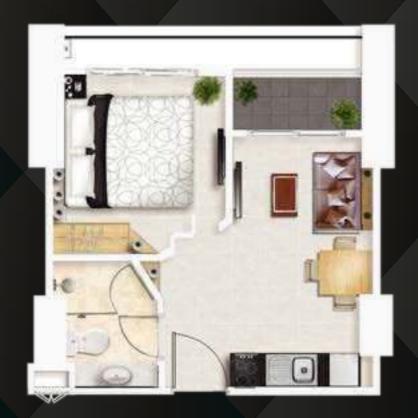

#### UNIT PLANS

CAPRI SUITE STUDIO 20 SQM.

VENICE SUITE
1 BEDROOM 29 SQM.

VARNA SUITE 1 BEDROOM CORNER 36 SQM.

SMART DESIGN UNIT LAYOUTS COPYRIGHT
OPTION FOR BIGGER ROOM DESIGN FROM 100 OR 200 SQM

#### MODERN/HIGH/CLASS DÉSIGN

MARBELLA SUITE 2 BEDROOM 57 SQM.

MARBEL SUITE 2 BEDROOM 57 SQM.

SMART DESIGN UNIT LAYOUTS COPYRIGHT
PTION FOR BIGGER ROOM DESIGN FROM 100 OR 200 SQM