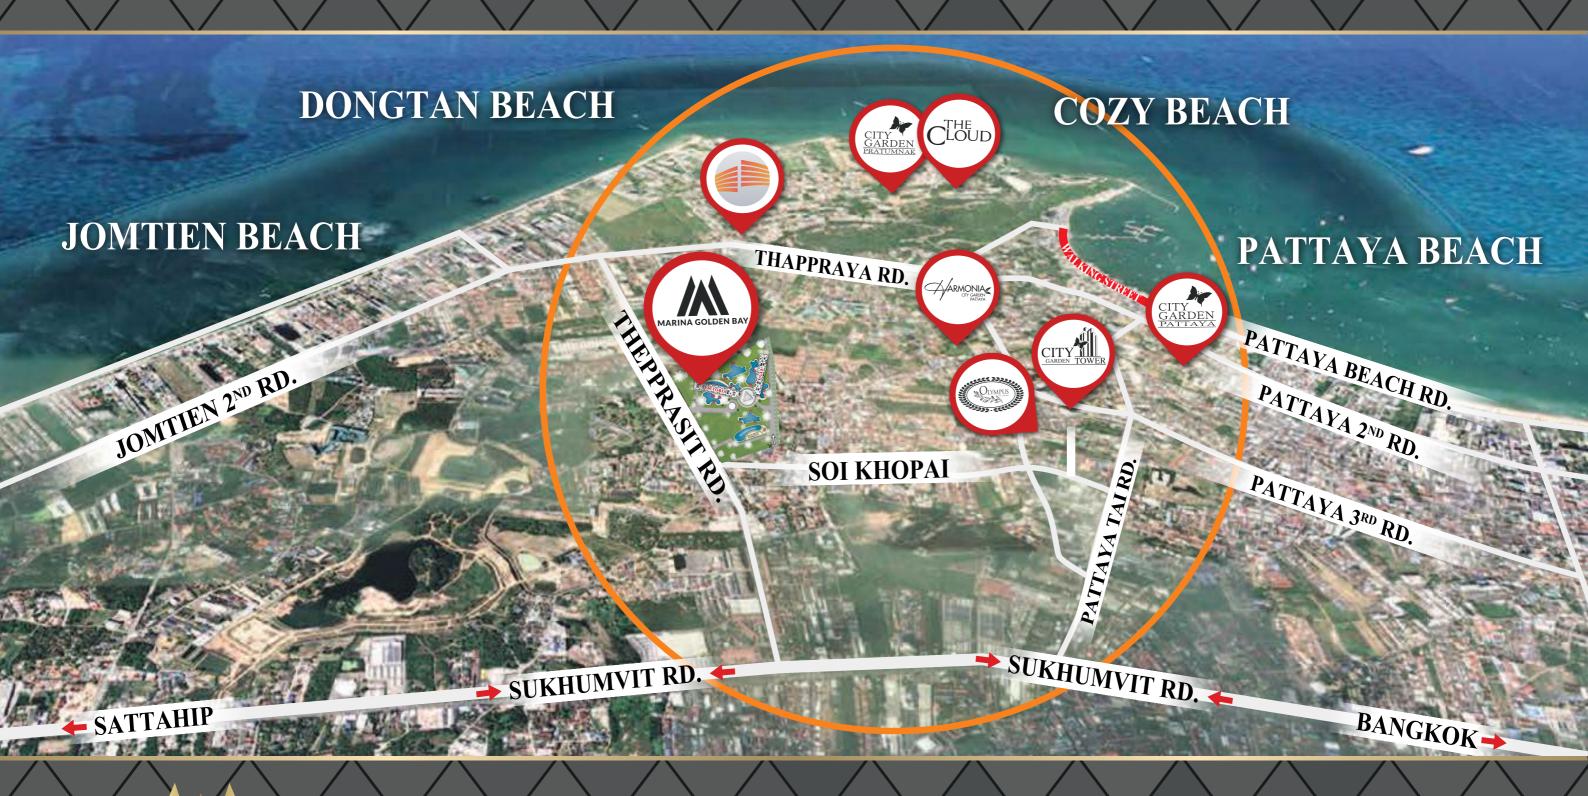

# BEST CENTRAL LOCATION

MARINA GOLDEN BAY PATTAYA

Marina Golden Bay is strategically located near the City Center with convenient access to all modes of public transportation and main roads. Pattaya's many tourist attractions, beaches, international schools, hospitals and night markets are within easy reach. This convenience of location drives profitability in all our projects

#### CENTRALLY LOCATED PROJECTS

Global Top Group is one of the city's most prolific and experienced purveyors of high-quality, high return properties with over 40 years of experience in Real Estate, Property Development, Sales & Rental Management and Construction. Our portfolio of popular centrally located properties has been strategically planned to be within minutes of future infrastructure improvements. We invite you to be part of our winning team.