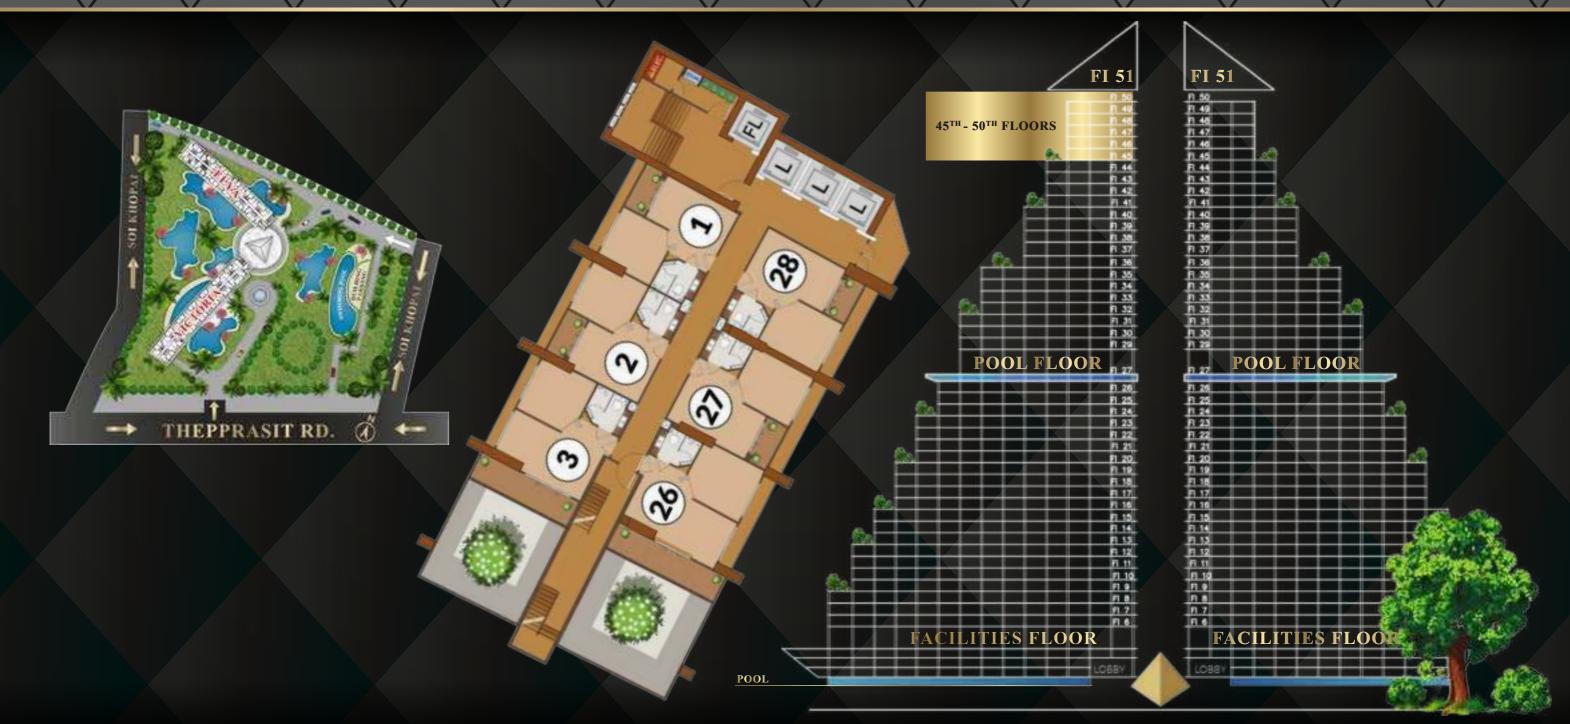

#### GÉNÉRAL SPECIFICATION

LOCATION: Central Pattaya. 3 minutes from Sukhumvit, 5 minutes

from Central Festival

**LAND AREA:** 14.5 Rai or 23,200 Sq.m.

**STRUCTURE:** 2 High-Rise Buildings\*, 51 stories and 4 elevators each

- Victoria Tower

- Elya Tower

\* Each building will have private facilities and amenities

UNIT TYPES: Studio 20 sq.m.

One Bedroom 28 - 40 sq.m.
Two Bedroom 57 - 130 sq.m.

**AMENITIES:** 3 levels of secured parking, CCTV throughout

9 Sky Garden Balconies per Tower

Ground Floor - Garden, Swimming Pools, Waterpark,

Kids Club and Playground

4th Floor - Steam, Sauna, Fitness Rooms and a Café

27<sup>th</sup> Floor - Infinity Edge Swimming Pool, Café

51st Floor - Sky Rooftop

#### 45TH - 49TH FLOORS