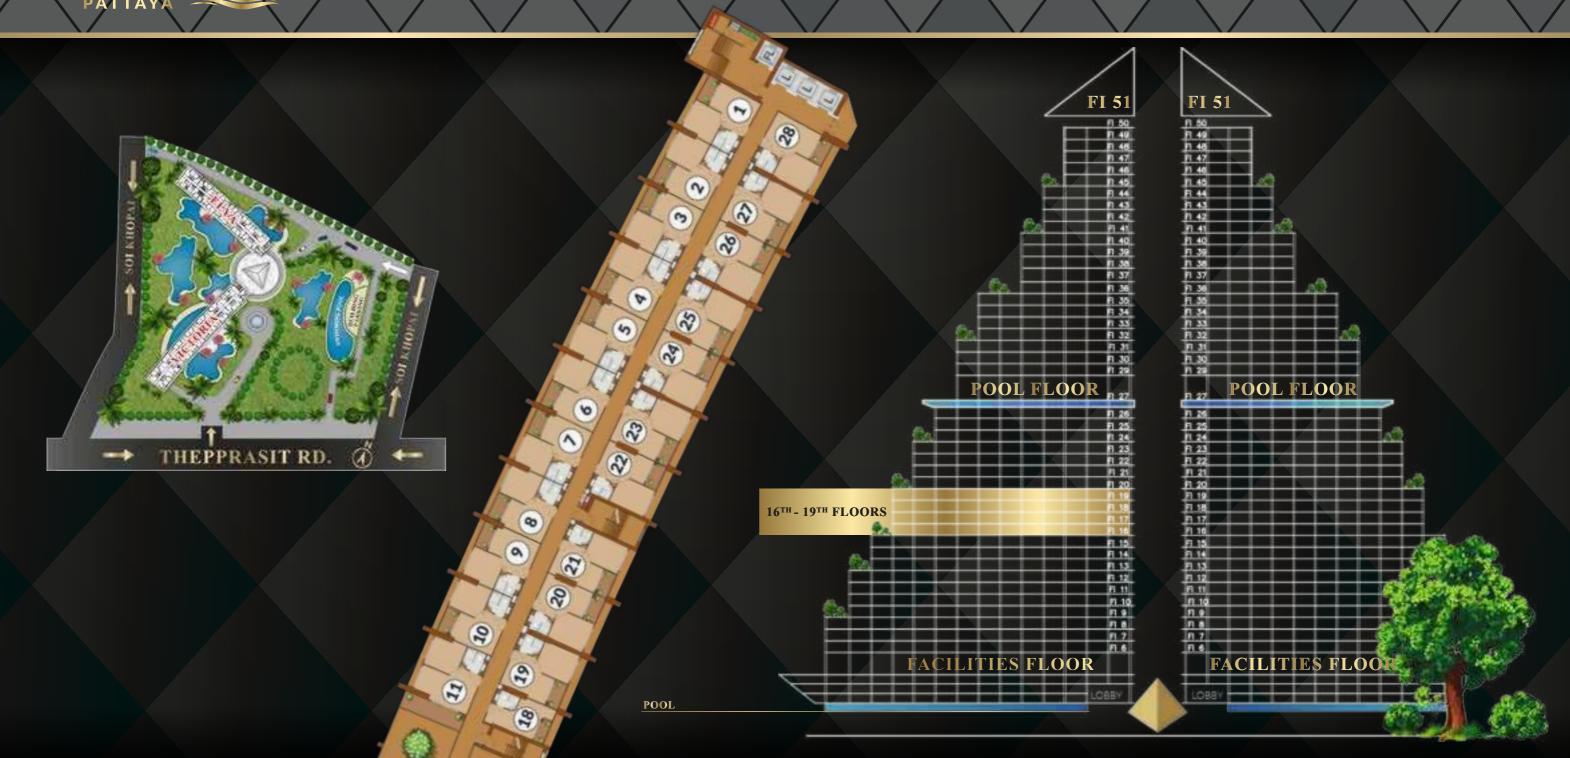

#### GÉNÉRAL SPECIFICATION

LOCATION: Central Pattaya. 3 minutes from Sukhumvit, 5 minutes

from Central Festival

**LAND AREA:** 14.5 Rai or 23,200 Sq.m.

**STRUCTURE:** 2 High-Rise Buildings\*, 51 stories and 4 elevators each

- Victoria Tower

- Elya Tower

\* Each building will have private facilities and amenities

UNIT TYPES: Studio 20 sq.m.

One Bedroom 28 - 40 sq.m.
Two Bedroom 57 - 130 sq.m.

**AMENITIES:** 3 levels of secured parking, CCTV throughout

9 Sky Garden Balconies per Tower

Ground Floor - Garden, Swimming Pools, Waterpark,

Kids Club and Playground

4th Floor - Steam, Sauna, Fitness Rooms and a Café

27<sup>th</sup> Floor - Infinity Edge Swimming Pool, Café

51st Floor - Sky Rooftop

#### 16TH - 19TH FLOORS