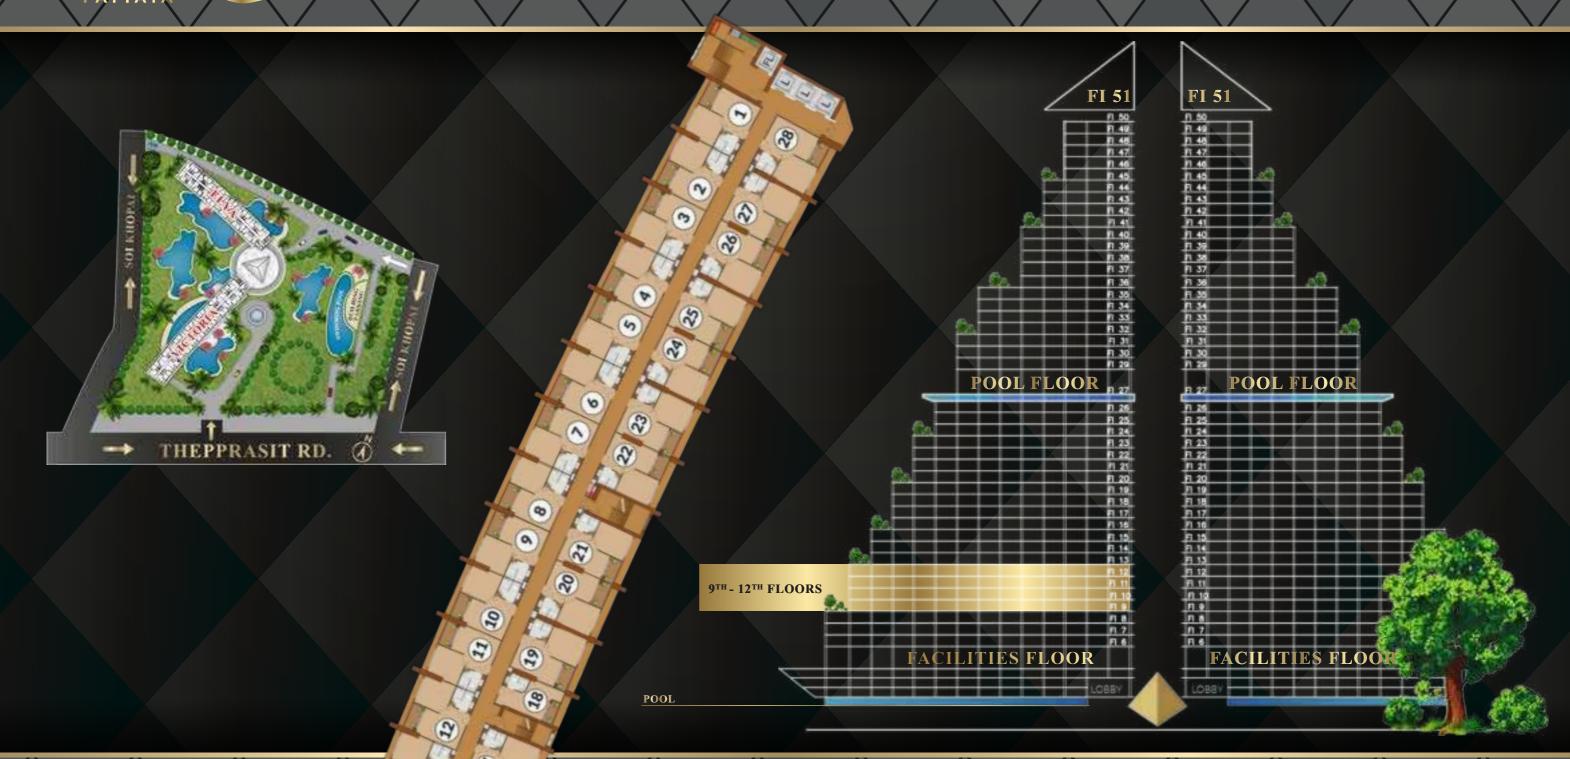

#### GÉNÉRAL SPECIFICATION

LOCATION: Central Pattaya. 3 minutes from Sukhumvit, 5 minutes

from Central Festival

**LAND AREA:** 14.5 Rai or 23,200 Sq.m.

**STRUCTURE:** 2 High-Rise Buildings\*, 51 stories and 4 elevators each

- Victoria Tower

- Elya Tower

\* Each building will have private facilities and amenities

UNIT TYPES: Studio 20 sq.m.

One Bedroom 28 - 40 sq.m.
Two Bedroom 57 - 130 sq.m.

**AMENITIES:** 3 levels of secured parking, CCTV throughout

9 Sky Garden Balconies per Tower

Ground Floor - Garden, Swimming Pools, Waterpark,

Kids Club and Playground

4th Floor - Steam, Sauna, Fitness Rooms and a Café

27<sup>th</sup> Floor - Infinity Edge Swimming Pool, Café

51st Floor - Sky Rooftop

#### 9TH - 12TH FIOORS

18