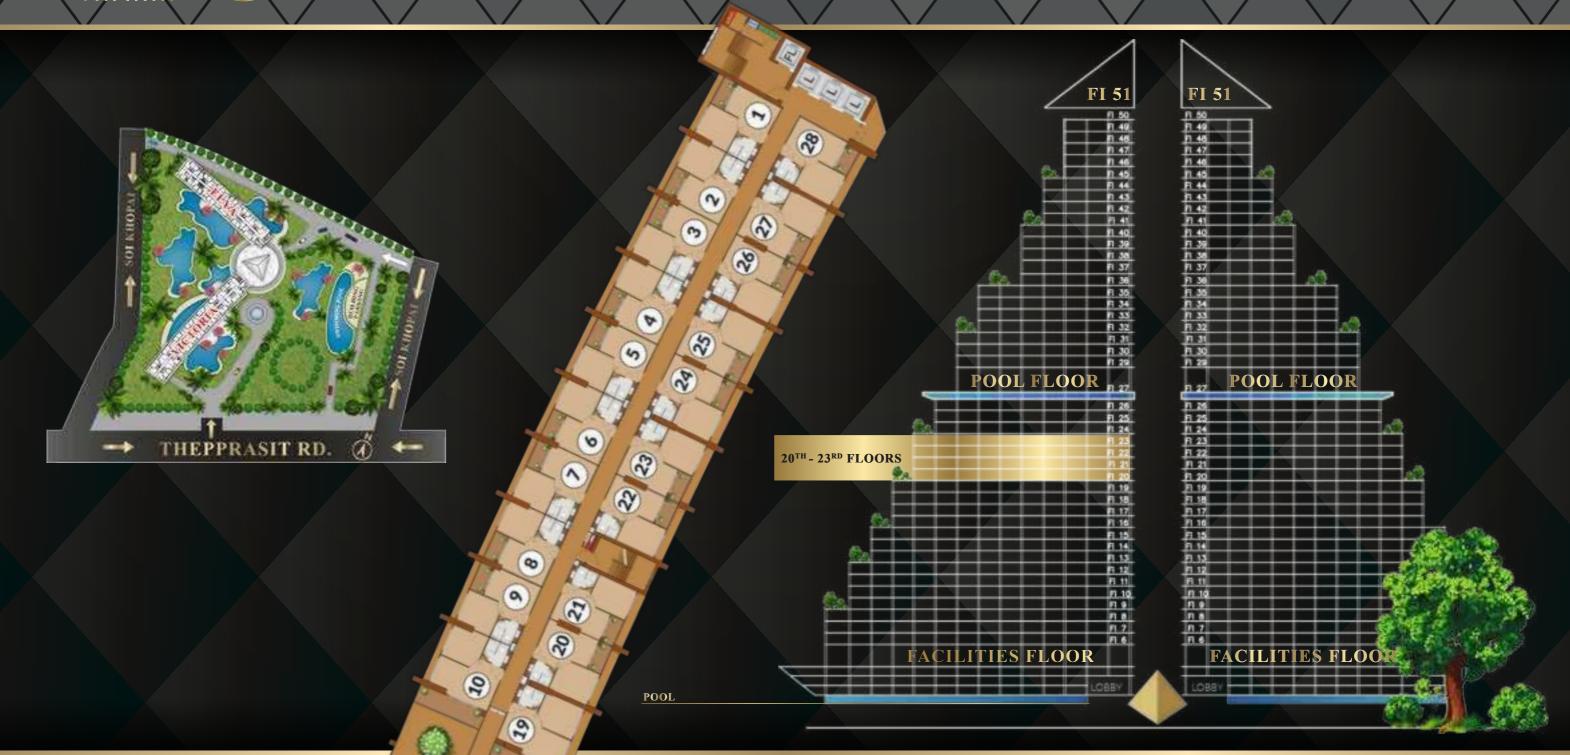

#### GÉNÉRAL SPECIFICATION

LOCATION: Central Pattaya. 3 minutes from Sukhumvit, 5 minutes

from Central Festival

**LAND AREA:** 14.5 Rai or 23,200 Sq.m.

**STRUCTURE:** 2 High-Rise Buildings\*, 51 stories and 4 elevators each

- Victoria Tower

- Elya Tower

\* Each building will have private facilities and amenities

UNIT TYPES: Studio 20 sq.m.

One Bedroom 28 - 40 sq.m.
Two Bedroom 57 - 130 sq.m.

**AMENITIES:** 3 levels of secured parking, CCTV throughout

9 Sky Garden Balconies per Tower

Ground Floor - Garden, Swimming Pools, Waterpark,

Kids Club and Playground

4th Floor - Steam, Sauna, Fitness Rooms and a Café

27<sup>th</sup> Floor - Infinity Edge Swimming Pool, Café

51st Floor - Sky Rooftop

#### 20TH - 23RD FLOORS