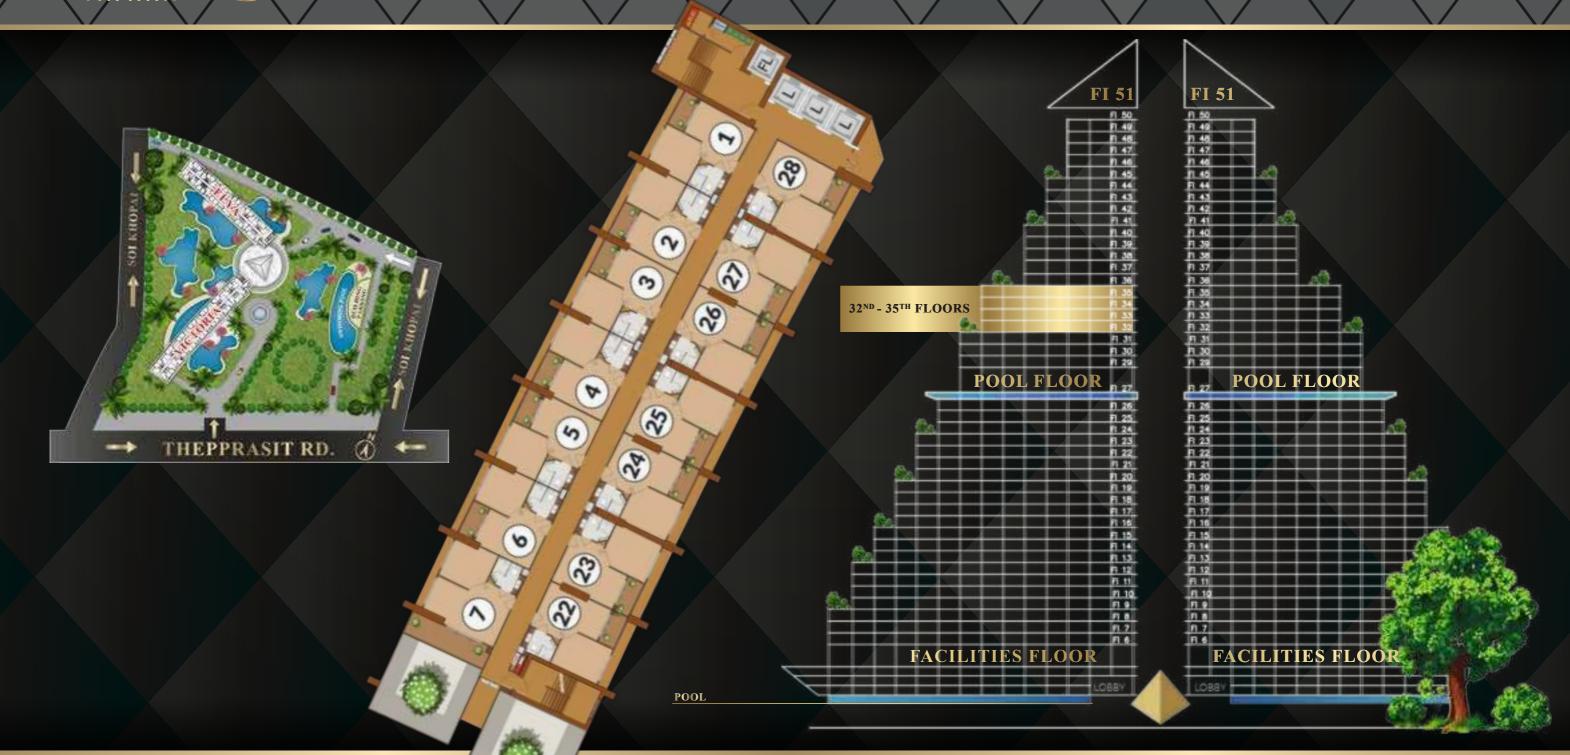

#### 32ND - 35TH FLOORS

#### GÉNÉRAL SPECIFICATION

LOCATION: Central Pattaya. 3 minutes from Sukhumvit, 5 minutes

from Central Festival

**LAND AREA:** 14.5 Rai or 23,200 Sq.m.

**STRUCTURE:** 2 High-Rise Buildings\*, 51 stories and 4 elevators each

- Victoria Tower

- Elya Tower

\* Each building will have private facilities and amenities

UNIT TYPES: Studio 20 sq.m.

One Bedroom 28 - 40 sq.m.
Two Bedroom 57 - 130 sq.m.

**AMENITIES:** 3 levels of secured parking, CCTV throughout

9 Sky Garden Balconies per Tower

Ground Floor - Garden, Swimming Pools, Waterpark,

Kids Club and Playground

4th Floor - Steam, Sauna, Fitness Rooms and a Café

27<sup>th</sup> Floor - Infinity Edge Swimming Pool, Café

51st Floor - Sky Rooftop