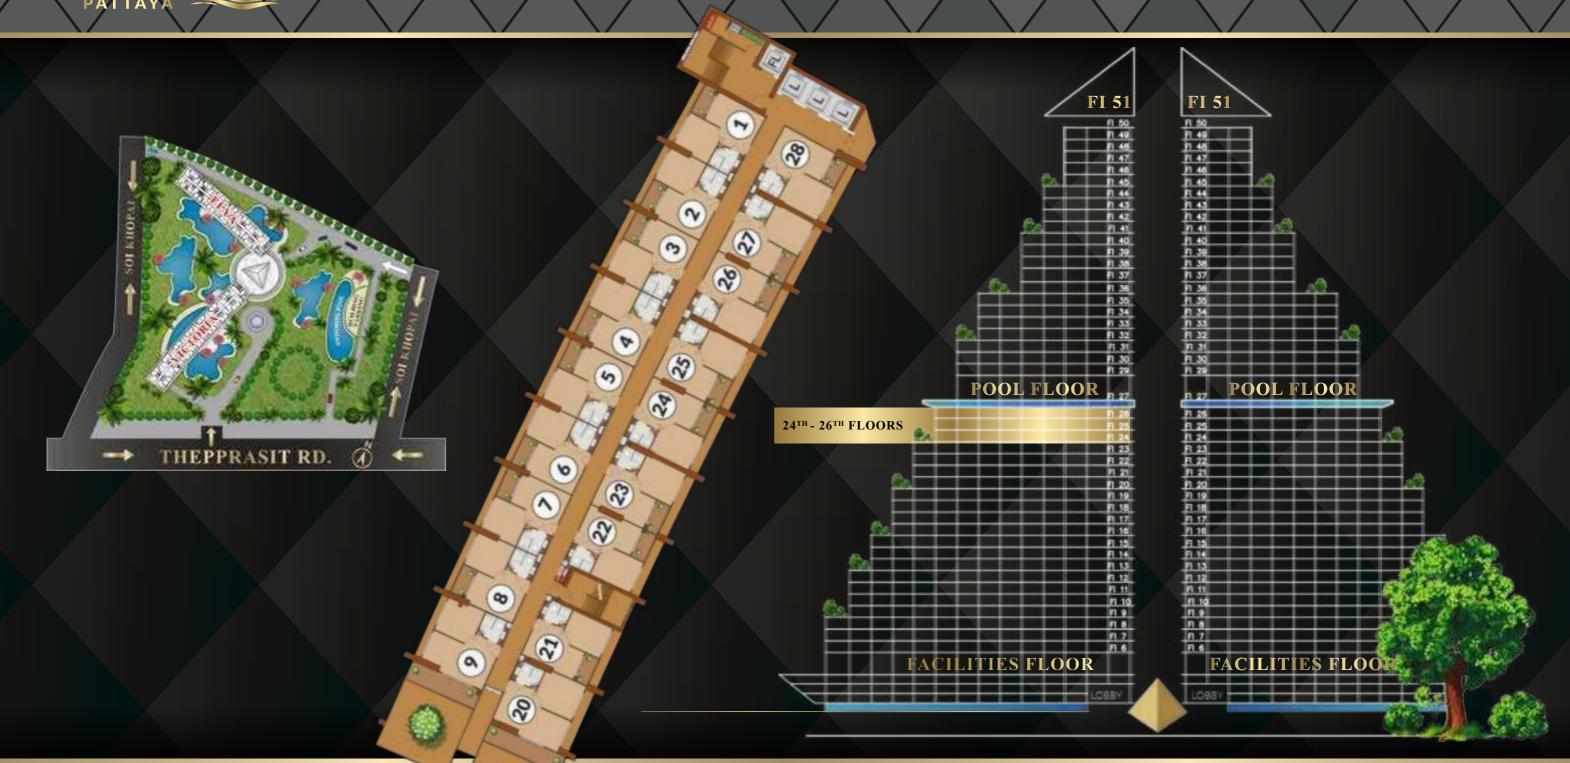

#### GÉNÉRAL SPECIFICATION

LOCATION: Central Pattaya. 3 minutes from Sukhumvit, 5 minutes

from Central Festival

**LAND AREA:** 14.5 Rai or 23,200 Sq.m.

**STRUCTURE:** 2 High-Rise Buildings\*, 51 stories and 4 elevators each

- Victoria Tower

- Elya Tower

\* Each building will have private facilities and amenities

UNIT TYPES: Studio 20 sq.m.

One Bedroom 28 - 40 sq.m.
Two Bedroom 57 - 130 sq.m.

**AMENITIES:** 3 levels of secured parking, CCTV throughout

9 Sky Garden Balconies per Tower

Ground Floor - Garden, Swimming Pools, Waterpark,

Kids Club and Playground

4th Floor - Steam, Sauna, Fitness Rooms and a Café

27<sup>th</sup> Floor - Infinity Edge Swimming Pool, Café

51st Floor - Sky Rooftop

## 24TH - 26TH FLOORS