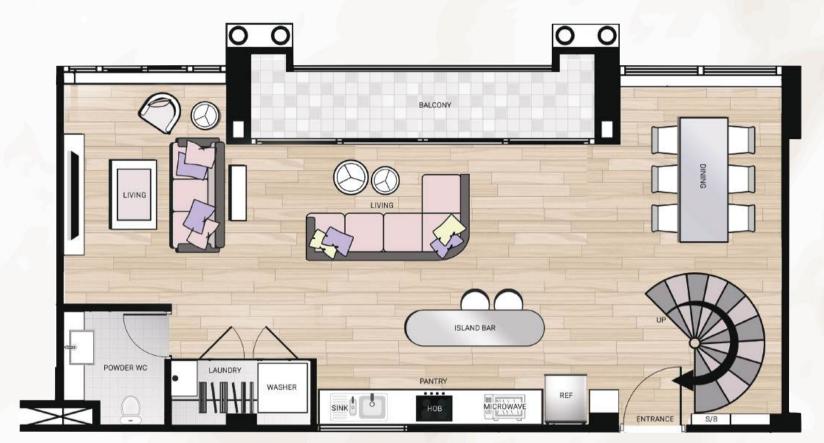

# EXCLUSIVE LUXURY PENTHOUSES

www.SEVENSEASLECARNIVAL.com

OUR PENTHOUSES ARE EXQUISTLY FURNISHED WITH ALL THE LUXURY MODERN AMMINITIES YOU DESIRE.

ALL FEATURE DUPLEX DESIGN WITH LAVISH STAIRCASES AND VAST FLOOR SPACE.

YOUR HAVE YOUR OWN PRIVATE ELEVATOR,
ROOFTOP INFINITY POOL AND FITNESS AREA TO
COMPLIMENT YOUR NEW HOME.

Welcome to Le Carnival!



#### PENTHOUSE PH1

Floors: 26-27th Style:High Rise

**119.5**sq.m





PH1 LOWER



PH1 UPPER







#### PENTHOUSE PH1-A

Floors: 26-27th Style:High Rise

119.5sq.м





## PH1-A LOWER



#### PH1-A UPPER









#### PENTHOUSE PH2

Floors: 26-27th Style:High Rise

213sq.м





PH2 LOWER



PH2 UPPER







#### PENTHOUSE PH3

Floors: 26-27th Style:High Rise

121sq.м





PH3 LOWER



PH3 UPPER









PENTHOUSE PH4

Floors: 26-27th Style:High Rise  $159_{\rm SQ.M}$ 





#### PH4 LOWER



#### PH4 UPPER









Penthouse PH5

Floors: 26-27th Style:High Rise 150.5sq.m





PH5 LOWER



PH5 UPPER







PENTHOUSE PH6

Floors: 26-27th Style:High Rise 126.5sq.m





PH6 LOWER



PH6 UPPER