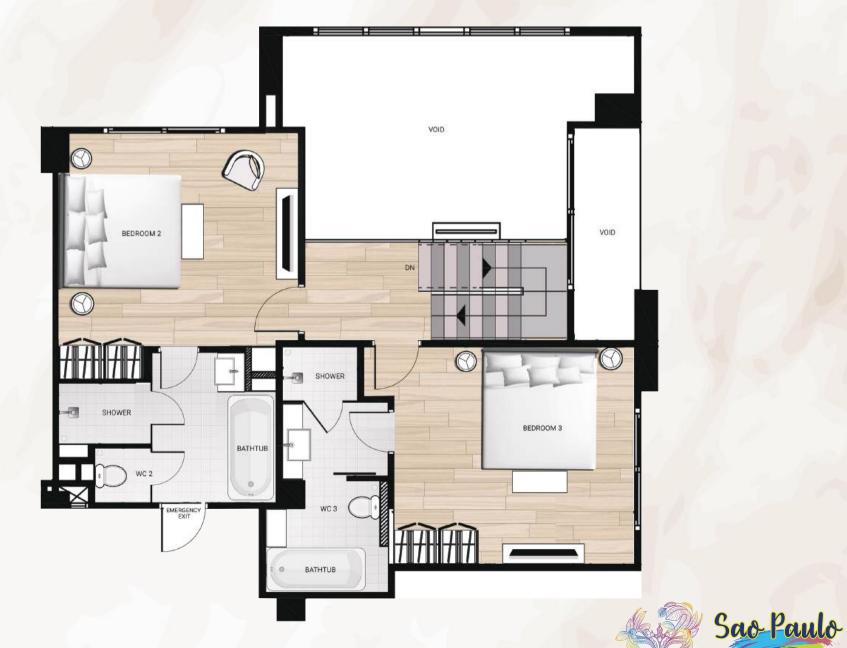

#### PENTHOUSE PH2

Floors: 26-27th Style:High Rise

213sq.м

PH2 LOWER

PH2 UPPER