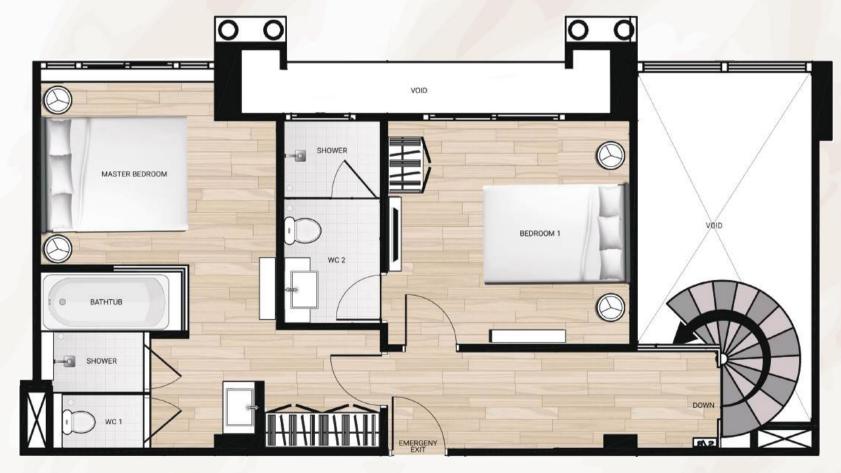

# EXCLUSIVE LUXURY PENTHOUSES

www.SEVENSEASLECARNIVAL.com

OUR PENTHOUSES ARE EXQUISTLY FURNISHED WITH ALL THE LUXURY MODERN AMMINITIES YOU DESIRE.

ALL FEATURE DUPLEX DESIGN WITH LAVISH STAIRCASES AND VAST FLOOR SPACE.

YOUR HAVE YOUR OWN PRIVATE ELEVATOR,
ROOFTOP INFINITY POOL AND FITNESS AREA TO
COMPLIMENT YOUR NEW HOME.

Welcome to Le Carnival!



#### PENTHOUSE PH1

Floors: 26-27th Style:High Rise

**119.5**sq.m





PH1 LOWER



PH1 UPPER







#### PENTHOUSE PH1-A

Floors: 26-27th Style:High Rise

119.5sq.м





## PH1-A LOWER



#### PH1-A UPPER









#### PENTHOUSE PH2

Floors: 26-27th Style:High Rise

213sq.м





PH2 LOWER



PH2 UPPER







#### PENTHOUSE PH3

Floors: 26-27th Style:High Rise

121sq.м





PH3 LOWER



PH3 UPPER









PENTHOUSE PH4

Floors: 26-27th Style:High Rise  $159_{\rm SQ.M}$ 





#### PH4 LOWER



#### PH4 UPPER









Penthouse PH5

Floors: 26-27th Style:High Rise 150.5sq.m





PH5 LOWER



PH5 UPPER







PENTHOUSE PH6

Floors: 26-27th Style:High Rise 126.5sq.m





PH6 LOWER



PH6 UPPER