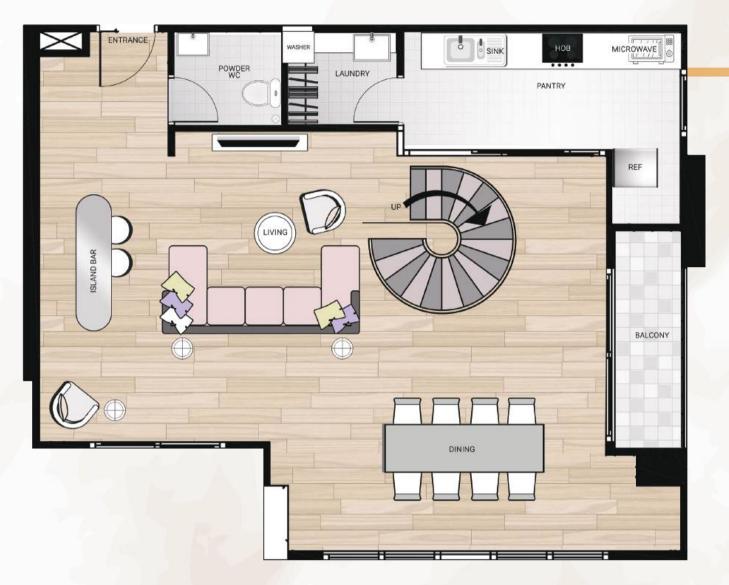

#### PENTHOUSE PH1

Floors: 26-27th Style:High Rise

**119.5**sq.m

PH1 LOWER

PH1 UPPER

#### PENTHOUSE PH1-A

Floors: 26-27th Style:High Rise

119.5sq.м

## PH1-A LOWER