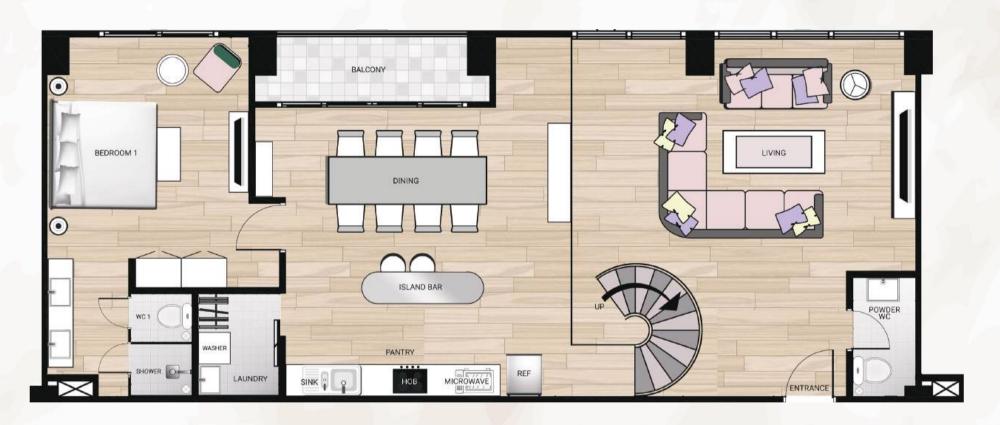

AL.com

OUR PENTHOUSES ARE EXQUISTLY FURNISHED WITH ALL THE LUXURY MODERN AMMINITIES YOU DESIRE.

ALL FEATURE DUPLEX DESIGN WITH LAVISH STAIRCASES AND VAST FLOOR SPACE.

YOUR HAVE YOUR OWN PRIVATE ELEVATOR,
ROOFTOP INFINITY POOL AND FITNESS AREA TO
COMPLIMENT YOUR NEW HOME.

Welcome to Le Carnival!



#### PENTHOUSE PH1

Floors: 26-27th Style:High Rise

**119.5**sq.m





PH1 LOWER



PH1 UPPER







#### PENTHOUSE PH1-A

Floors: 26-27th Style:High Rise

119.5sq.м





## PH1-A LOWER



#### PH1-A UPPER









#### PENTHOUSE PH2

Floors: 26-27th Style:High Rise

213sq.м





PH2 LOWER



PH2 UPPER







#### PENTHOUSE PH3

Floors: 26-27th Style:High Rise

121sq.м





PH3 LOWER



PH3 UPPER









PENTHOUSE PH4

Floors: 26-27th Style:High Rise  $159_{\rm SQ.M}$ 





#### PH4 LOWER



#### PH4 UPPER









Penthouse PH5

Floors: 26-27th Style:High Rise 150.5sq.m





PH5 LOWER



PH5 UPPER







PENTHOUSE PH6

Floors: 26-27th Style:High Rise 126.5sq.m





PH6 LOWER



PH6 UPPER