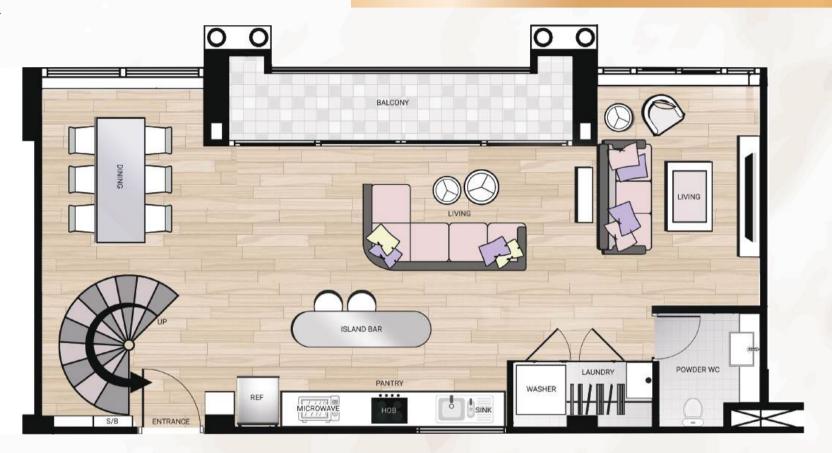

# EXCLUSIVE LUXURY PENTHOUSES

www.SEVENSEASLECARNIVAL.com

OUR PENTHOUSES ARE EXQUISTLY FURNISHED WITH ALL THE LUXURY MODERN AMMINITIES YOU DESIRE.

ALL FEATURE DUPLEX DESIGN WITH LAVISH STAIRCASES AND VAST FLOOR SPACE.

YOUR HAVE YOUR OWN PRIVATE ELEVATOR,
ROOFTOP INFINITY POOL AND FITNESS AREA TO
COMPLIMENT YOUR NEW HOME.

Welcome to Le Carnival!



#### PENTHOUSE PH1

Floors: 26-27th Style:High Rise

**119.5**sq.m





PH1 LOWER



PH1 UPPER







#### PENTHOUSE PH1-A

Floors: 26-27th Style:High Rise

119.5sq.м





## PH1-A LOWER



#### PH1-A UPPER









#### PENTHOUSE PH2

Floors: 26-27th Style:High Rise

213sq.м





PH2 LOWER



PH2 UPPER







#### PENTHOUSE PH3

Floors: 26-27th Style:High Rise

121sq.м





PH3 LOWER



PH3 UPPER









PENTHOUSE PH4

Floors: 26-27th Style:High Rise  $159_{\rm SQ.M}$ 





#### PH4 LOWER



#### PH4 UPPER









Penthouse PH5

Floors: 26-27th Style:High Rise 150.5sq.m





PH5 LOWER



PH5 UPPER







PENTHOUSE PH6

Floors: 26-27th Style:High Rise 126.5sq.m





PH6 LOWER



PH6 UPPER