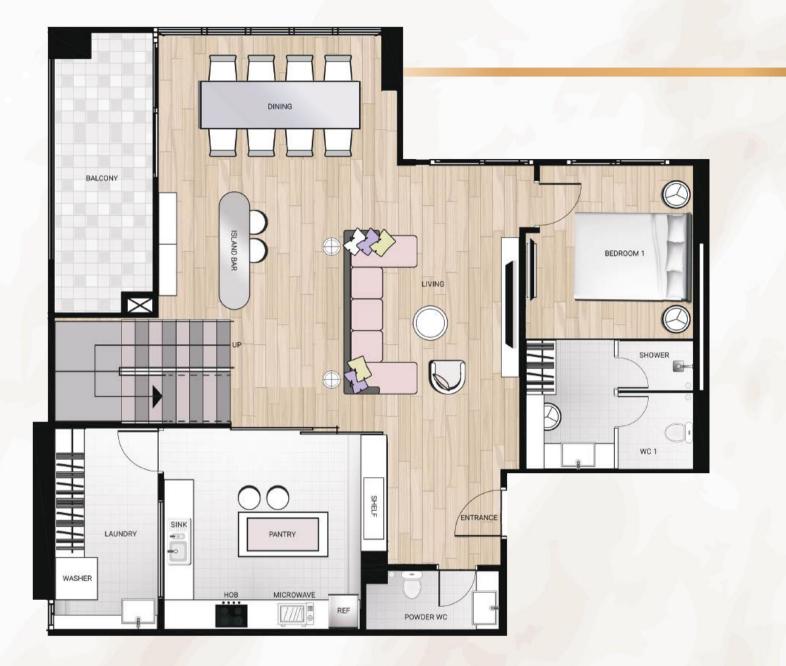

#### PENTHOUSE PH1

Floors: 26-27th Style:High Rise

**119.5**sq.m

PH1 LOWER

PH1 UPPER

## PH1-A LOWER

#### PH1-A UPPER