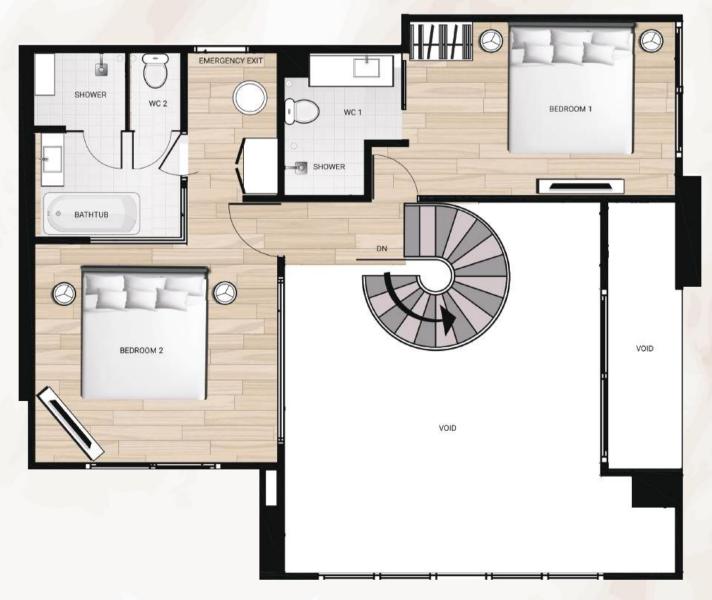

#### PENTHOUSE PH1

Floors: 26-27th Style:High Rise

**119.5**sq.m

PH1 LOWER

PH1 UPPER

#### PH1-A UPPER