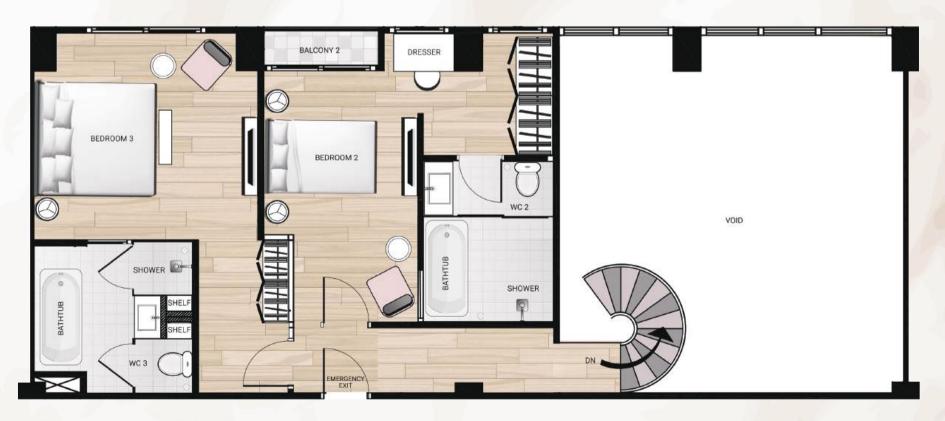

USES ARE EXQUISTLY FURNISHED WITH ALL THE LUXURY MODERN AMMINITIES YOU DESIRE.

ALL FEATURE DUPLEX DESIGN WITH LAVISH STAIRCASES AND VAST FLOOR SPACE.

YOUR HAVE YOUR OWN PRIVATE ELEVATOR,
ROOFTOP INFINITY POOL AND FITNESS AREA TO
COMPLIMENT YOUR NEW HOME.

Welcome to Le Carnival!



#### PENTHOUSE PH1

Floors: 26-27th Style:High Rise

**119.5**sq.m





PH1 LOWER



PH1 UPPER







#### PENTHOUSE PH1-A

Floors: 26-27th Style:High Rise

119.5sq.м





## PH1-A LOWER



#### PH1-A UPPER









#### PENTHOUSE PH2

Floors: 26-27th Style:High Rise

213sq.м





PH2 LOWER



PH2 UPPER







#### PENTHOUSE PH3

Floors: 26-27th Style:High Rise

121sq.м





PH3 LOWER



PH3 UPPER









PENTHOUSE PH4

Floors: 26-27th Style:High Rise  $159_{\rm SQ.M}$ 





#### PH4 LOWER



#### PH4 UPPER









Penthouse PH5

Floors: 26-27th Style:High Rise 150.5sq.m





PH5 LOWER



PH5 UPPER







PENTHOUSE PH6

Floors: 26-27th Style:High Rise 126.5sq.m





PH6 LOWER



PH6 UPPER