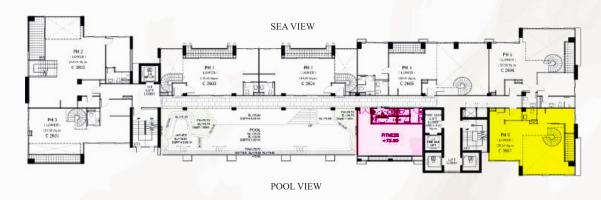

#### PENTHOUSE PH1

Floors: 26-27th Style:High Rise

**119.5**sq.m

PH1 LOWER

PH1 UPPER

#### PENTHOUSE PH1-A

Floors: 26-27th Style:High Rise

119.5sq.м

#### PENTHOUSE PH2

Floors: 26-27th Style:High Rise

213sq.м

PH2 LOWER

PH2 UPPER

#### PENTHOUSE PH3

Floors: 26-27th Style:High Rise

121sq.м

PH3 LOWER

PH3 UPPER

PENTHOUSE PH4

Floors: 26-27th Style:High Rise  $159_{\rm SQ.M}$ 

#### PH4 LOWER

#### PH4 UPPER

Penthouse PH5

Floors: 26-27th Style:High Rise 150.5sq.m

PH5 LOWER

PH5 UPPER

PENTHOUSE PH6

Floors: 26-27th Style:High Rise 126.5sq.m

PH6 LOWER

PH6 UPPER