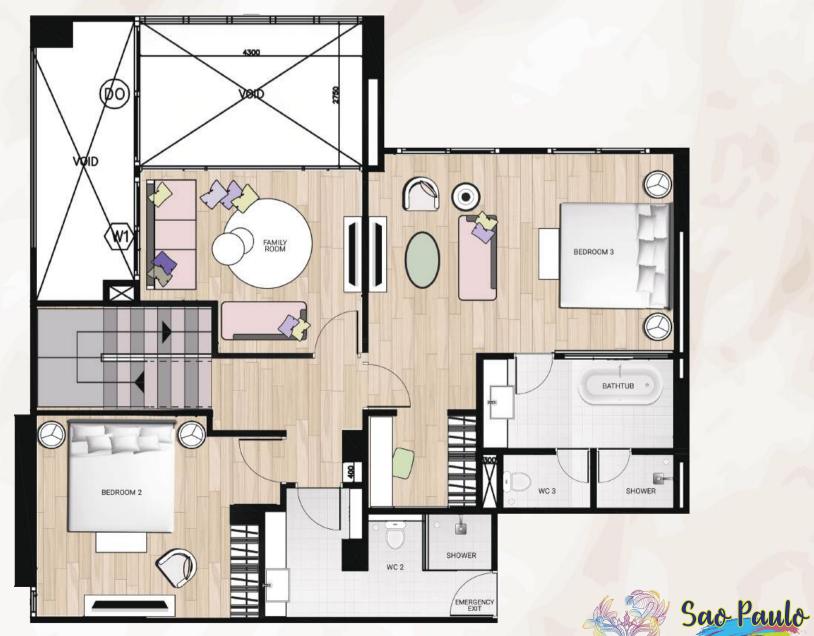

#### PENTHOUSE PH2

Floors: 26-27th Style:High Rise

213sq.м

PH2 LOWER

PH2 UPPER