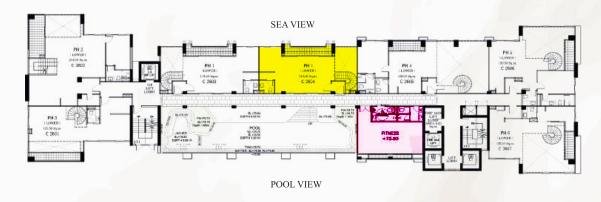

#### PENTHOUSE PH1

Floors: 26-27th Style:High Rise

**119.5**sq.m

PH1 LOWER

PH1 UPPER

#### PENTHOUSE PH1-A

Floors: 26-27th Style:High Rise

119.5sq.м

#### PENTHOUSE PH2

Floors: 26-27th Style:High Rise

213sq.м

PH2 LOWER

PH2 UPPER

#### PENTHOUSE PH3

Floors: 26-27th Style:High Rise

121sq.м

PH3 LOWER

PH3 UPPER

PENTHOUSE PH4

Floors: 26-27th Style:High Rise  $159_{\rm SQ.M}$ 