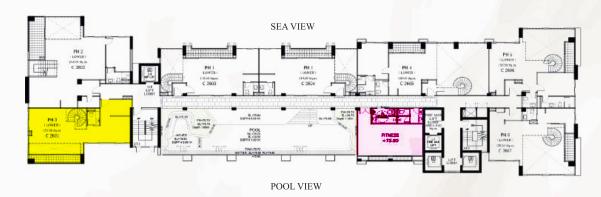

#### PENTHOUSE PH3

Floors: 26-27th Style:High Rise

121sq.м

PH3 LOWER

PH3 UPPER

PENTHOUSE PH4

Floors: 26-27th Style:High Rise  $159_{\rm SQ.M}$ 