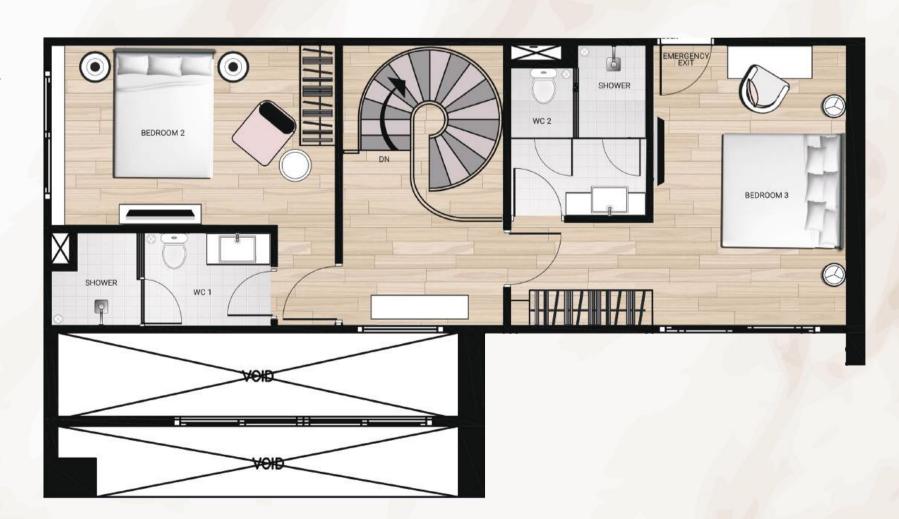

# EXCLUSIVE LUXURY PENTHOUSES

www.SEVENSEASLECARNIVAL.com

OUR PENTHOUSES ARE EXQUISTLY FURNISHED WITH ALL THE LUXURY MODERN AMMINITIES YOU DESIRE.

ALL FEATURE DUPLEX DESIGN WITH LAVISH STAIRCASES AND VAST FLOOR SPACE.

YOUR HAVE YOUR OWN PRIVATE ELEVATOR,
ROOFTOP INFINITY POOL AND FITNESS AREA TO
COMPLIMENT YOUR NEW HOME.

Welcome to Le Carnival!



#### PENTHOUSE PH1

Floors: 26-27th Style:High Rise

**119.5**sq.m





PH1 LOWER



PH1 UPPER







#### PENTHOUSE PH1-A

Floors: 26-27th Style:High Rise

119.5sq.м





## PH1-A LOWER



#### PH1-A UPPER









#### PENTHOUSE PH2

Floors: 26-27th Style:High Rise

213sq.м





PH2 LOWER



PH2 UPPER







#### PENTHOUSE PH3

Floors: 26-27th Style:High Rise

121sq.м





PH3 LOWER



PH3 UPPER









PENTHOUSE PH4

Floors: 26-27th Style:High Rise  $159_{\rm SQ.M}$ 





#### PH4 LOWER



#### PH4 UPPER









Penthouse PH5

Floors: 26-27th Style:High Rise 150.5sq.m





PH5 LOWER



PH5 UPPER







PENTHOUSE PH6

Floors: 26-27th Style:High Rise 126.5sq.m





PH6 LOWER



PH6 UPPER