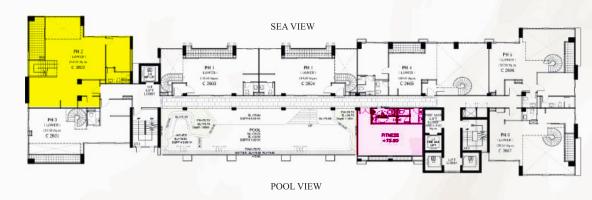

#### PENTHOUSE PH2

Floors: 26-27th Style:High Rise

213sq.м

PH2 LOWER

PH2 UPPER

#### PENTHOUSE PH3

Floors: 26-27th Style:High Rise

121sq.м

PH3 LOWER

PH3 UPPER

PENTHOUSE PH4

Floors: 26-27th Style:High Rise  $159_{\rm SQ.M}$ 