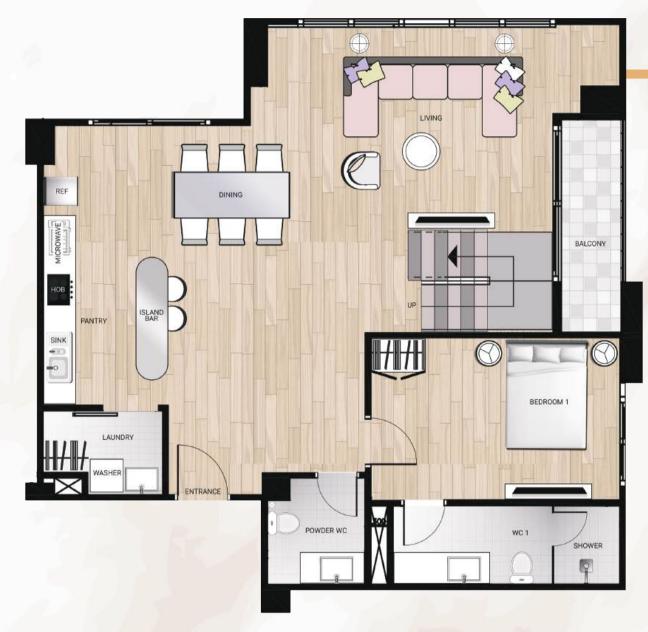

#### PENTHOUSE PH1

Floors: 26-27th Style:High Rise

**119.5**sq.m

PH1 LOWER

PH1 UPPER

#### PENTHOUSE PH1-A

Floors: 26-27th Style:High Rise

119.5sq.м

## PH1-A LOWER

#### PH1-A UPPER