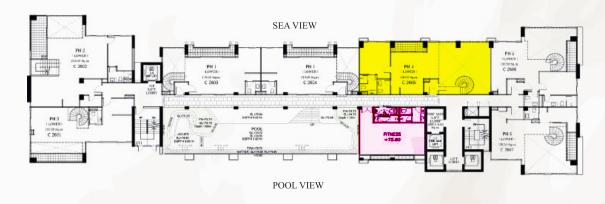

#### PENTHOUSE PH1

Floors: 26-27th Style:High Rise

**119.5**sq.m

PH1 LOWER

PH1 UPPER

#### PENTHOUSE PH2

Floors: 26-27th Style:High Rise

213sq.м

PH2 LOWER

PH2 UPPER

#### PENTHOUSE PH3

Floors: 26-27th Style:High Rise

121sq.м

PH3 LOWER

PH3 UPPER

PENTHOUSE PH4

Floors: 26-27th Style:High Rise  $159_{\rm SQ.M}$ 