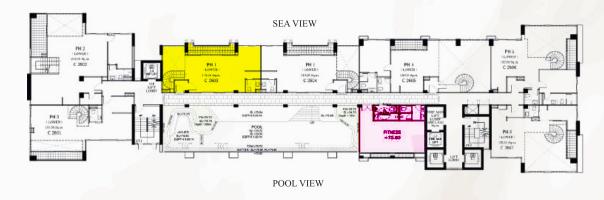

#### PENTHOUSE PH1

Floors: 26-27th Style:High Rise

**119.5**sq.m

PH1 LOWER

PH1 UPPER

#### PENTHOUSE PH1-A

Floors: 26-27th Style:High Rise

119.5sq.м

#### PENTHOUSE PH2

Floors: 26-27th Style:High Rise

213sq.м

PH2 LOWER

PH2 UPPER

#### PENTHOUSE PH3

Floors: 26-27th Style:High Rise

121sq.м

PH3 LOWER

PH3 UPPER

PENTHOUSE PH4

Floors: 26-27th Style:High Rise  $159_{\rm SQ.M}$ 