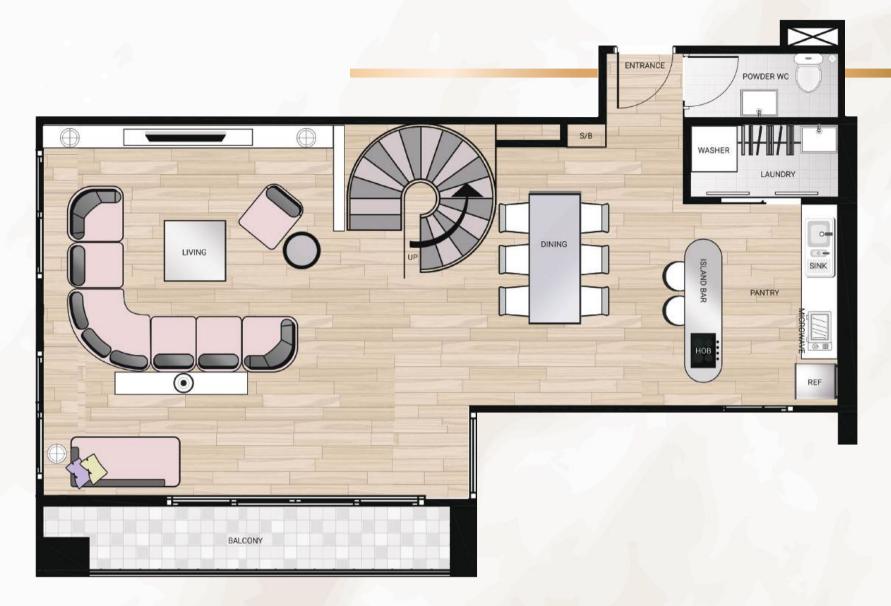

# EXCLUSIVE LUXURY PENTHOUSES

www.SEVENSEASLECARNIVAL.com

OUR PENTHOUSES ARE EXQUISTLY FURNISHED WITH ALL THE LUXURY MODERN AMMINITIES YOU DESIRE.

ALL FEATURE DUPLEX DESIGN WITH LAVISH STAIRCASES AND VAST FLOOR SPACE.

YOUR HAVE YOUR OWN PRIVATE ELEVATOR,
ROOFTOP INFINITY POOL AND FITNESS AREA TO
COMPLIMENT YOUR NEW HOME.

Welcome to Le Carnival!



#### PENTHOUSE PH1

Floors: 26-27th Style:High Rise

**119.5**sq.m





PH1 LOWER



PH1 UPPER







#### PENTHOUSE PH1-A

Floors: 26-27th Style:High Rise

119.5sq.м





## PH1-A LOWER



#### PH1-A UPPER









#### PENTHOUSE PH2

Floors: 26-27th Style:High Rise

213sq.м





PH2 LOWER



PH2 UPPER







#### PENTHOUSE PH3

Floors: 26-27th Style:High Rise

121sq.м





PH3 LOWER



PH3 UPPER









PENTHOUSE PH4

Floors: 26-27th Style:High Rise  $159_{\rm SQ.M}$ 





#### PH4 LOWER



#### PH4 UPPER









Penthouse PH5

Floors: 26-27th Style:High Rise 150.5sq.m





PH5 LOWER



PH5 UPPER







PENTHOUSE PH6

Floors: 26-27th Style:High Rise 126.5sq.m





PH6 LOWER



PH6 UPPER