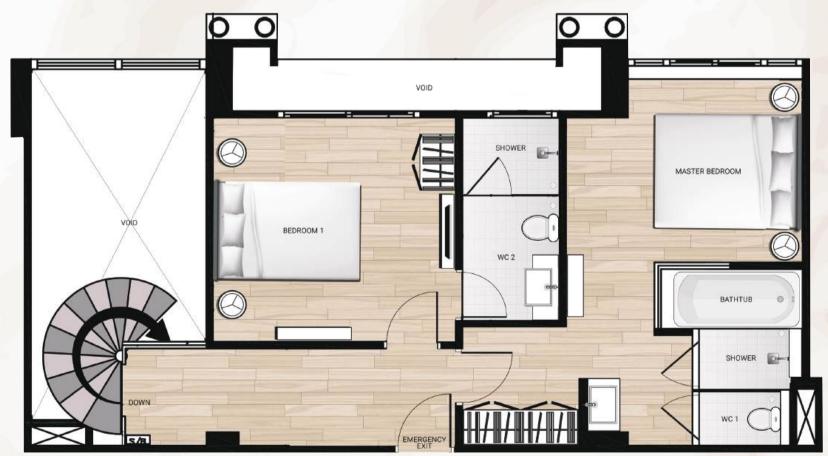

# EXCLUSIVE LUXURY PENTHOUSES

www.SEVENSEASLECARNIVAL.com

OUR PENTHOUSES ARE EXQUISTLY FURNISHED WITH ALL THE LUXURY MODERN AMMINITIES YOU DESIRE.

ALL FEATURE DUPLEX DESIGN WITH LAVISH STAIRCASES AND VAST FLOOR SPACE.

YOUR HAVE YOUR OWN PRIVATE ELEVATOR,
ROOFTOP INFINITY POOL AND FITNESS AREA TO
COMPLIMENT YOUR NEW HOME.

Welcome to Le Carnival!



#### PENTHOUSE PH1

Floors: 26-27th Style:High Rise

**119.5**sq.m





PH1 LOWER



PH1 UPPER







#### PENTHOUSE PH1-A

Floors: 26-27th Style:High Rise

119.5sq.м





## PH1-A LOWER



#### PH1-A UPPER









#### PENTHOUSE PH2

Floors: 26-27th Style:High Rise

213sq.м





PH2 LOWER



PH2 UPPER







#### PENTHOUSE PH3

Floors: 26-27th Style:High Rise

121sq.м





PH3 LOWER



PH3 UPPER









PENTHOUSE PH4

Floors: 26-27th Style:High Rise  $159_{\rm SQ.M}$ 





#### PH4 LOWER



#### PH4 UPPER









Penthouse PH5

Floors: 26-27th Style:High Rise 150.5sq.m





PH5 LOWER



PH5 UPPER







PENTHOUSE PH6

Floors: 26-27th Style:High Rise 126.5sq.m





PH6 LOWER



PH6 UPPER